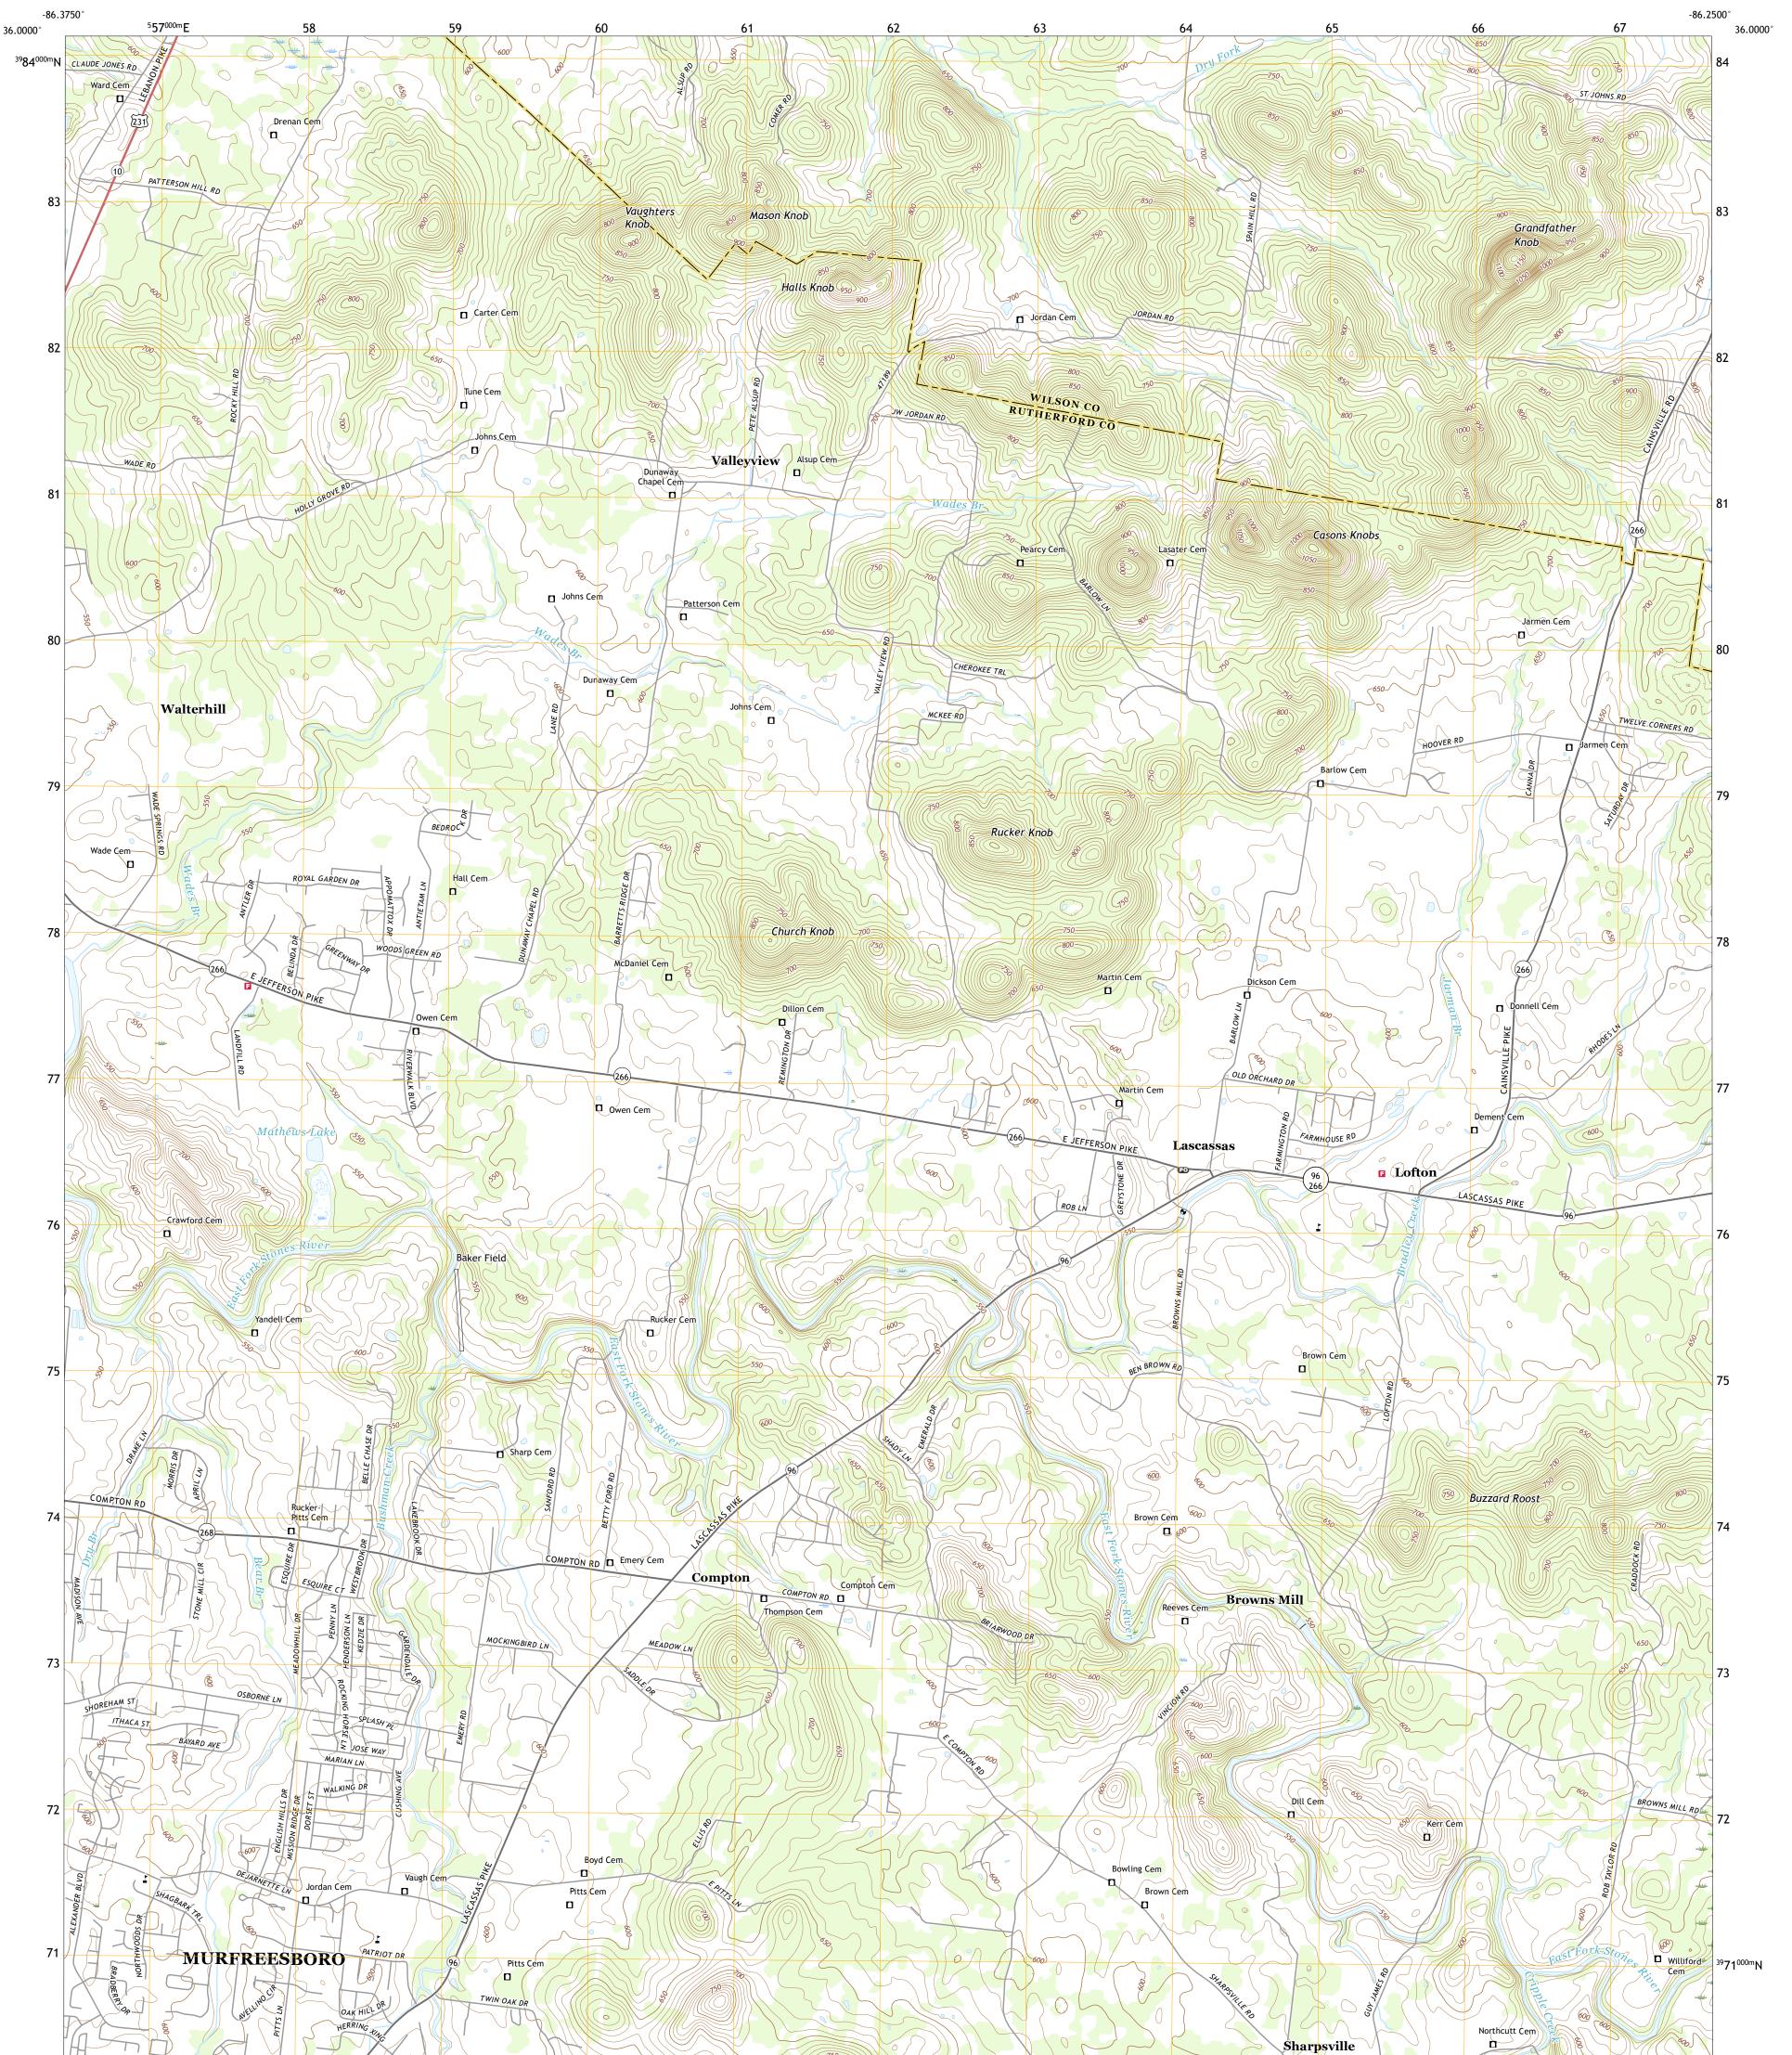

## U.S. DEPARTMENT OF THE INTERIOR U.S. GEOLOGICAL SURVEY

LASCASSAS QUADRANGLE TENNESSEE 7.5-MINUTE SERIES

Produced by the United States Geological Survey North American Datum of 1983 (NAD83) World Geodetic System of 1984 (WGS84). Projection and 1 000-meter grid: Universal Transverse Mercator, Zone 16S This map is not a legal document. Boundaries may be generalized for this map scale. Private lands within government reservations may not be shown. Obtain permission before entering private lands.