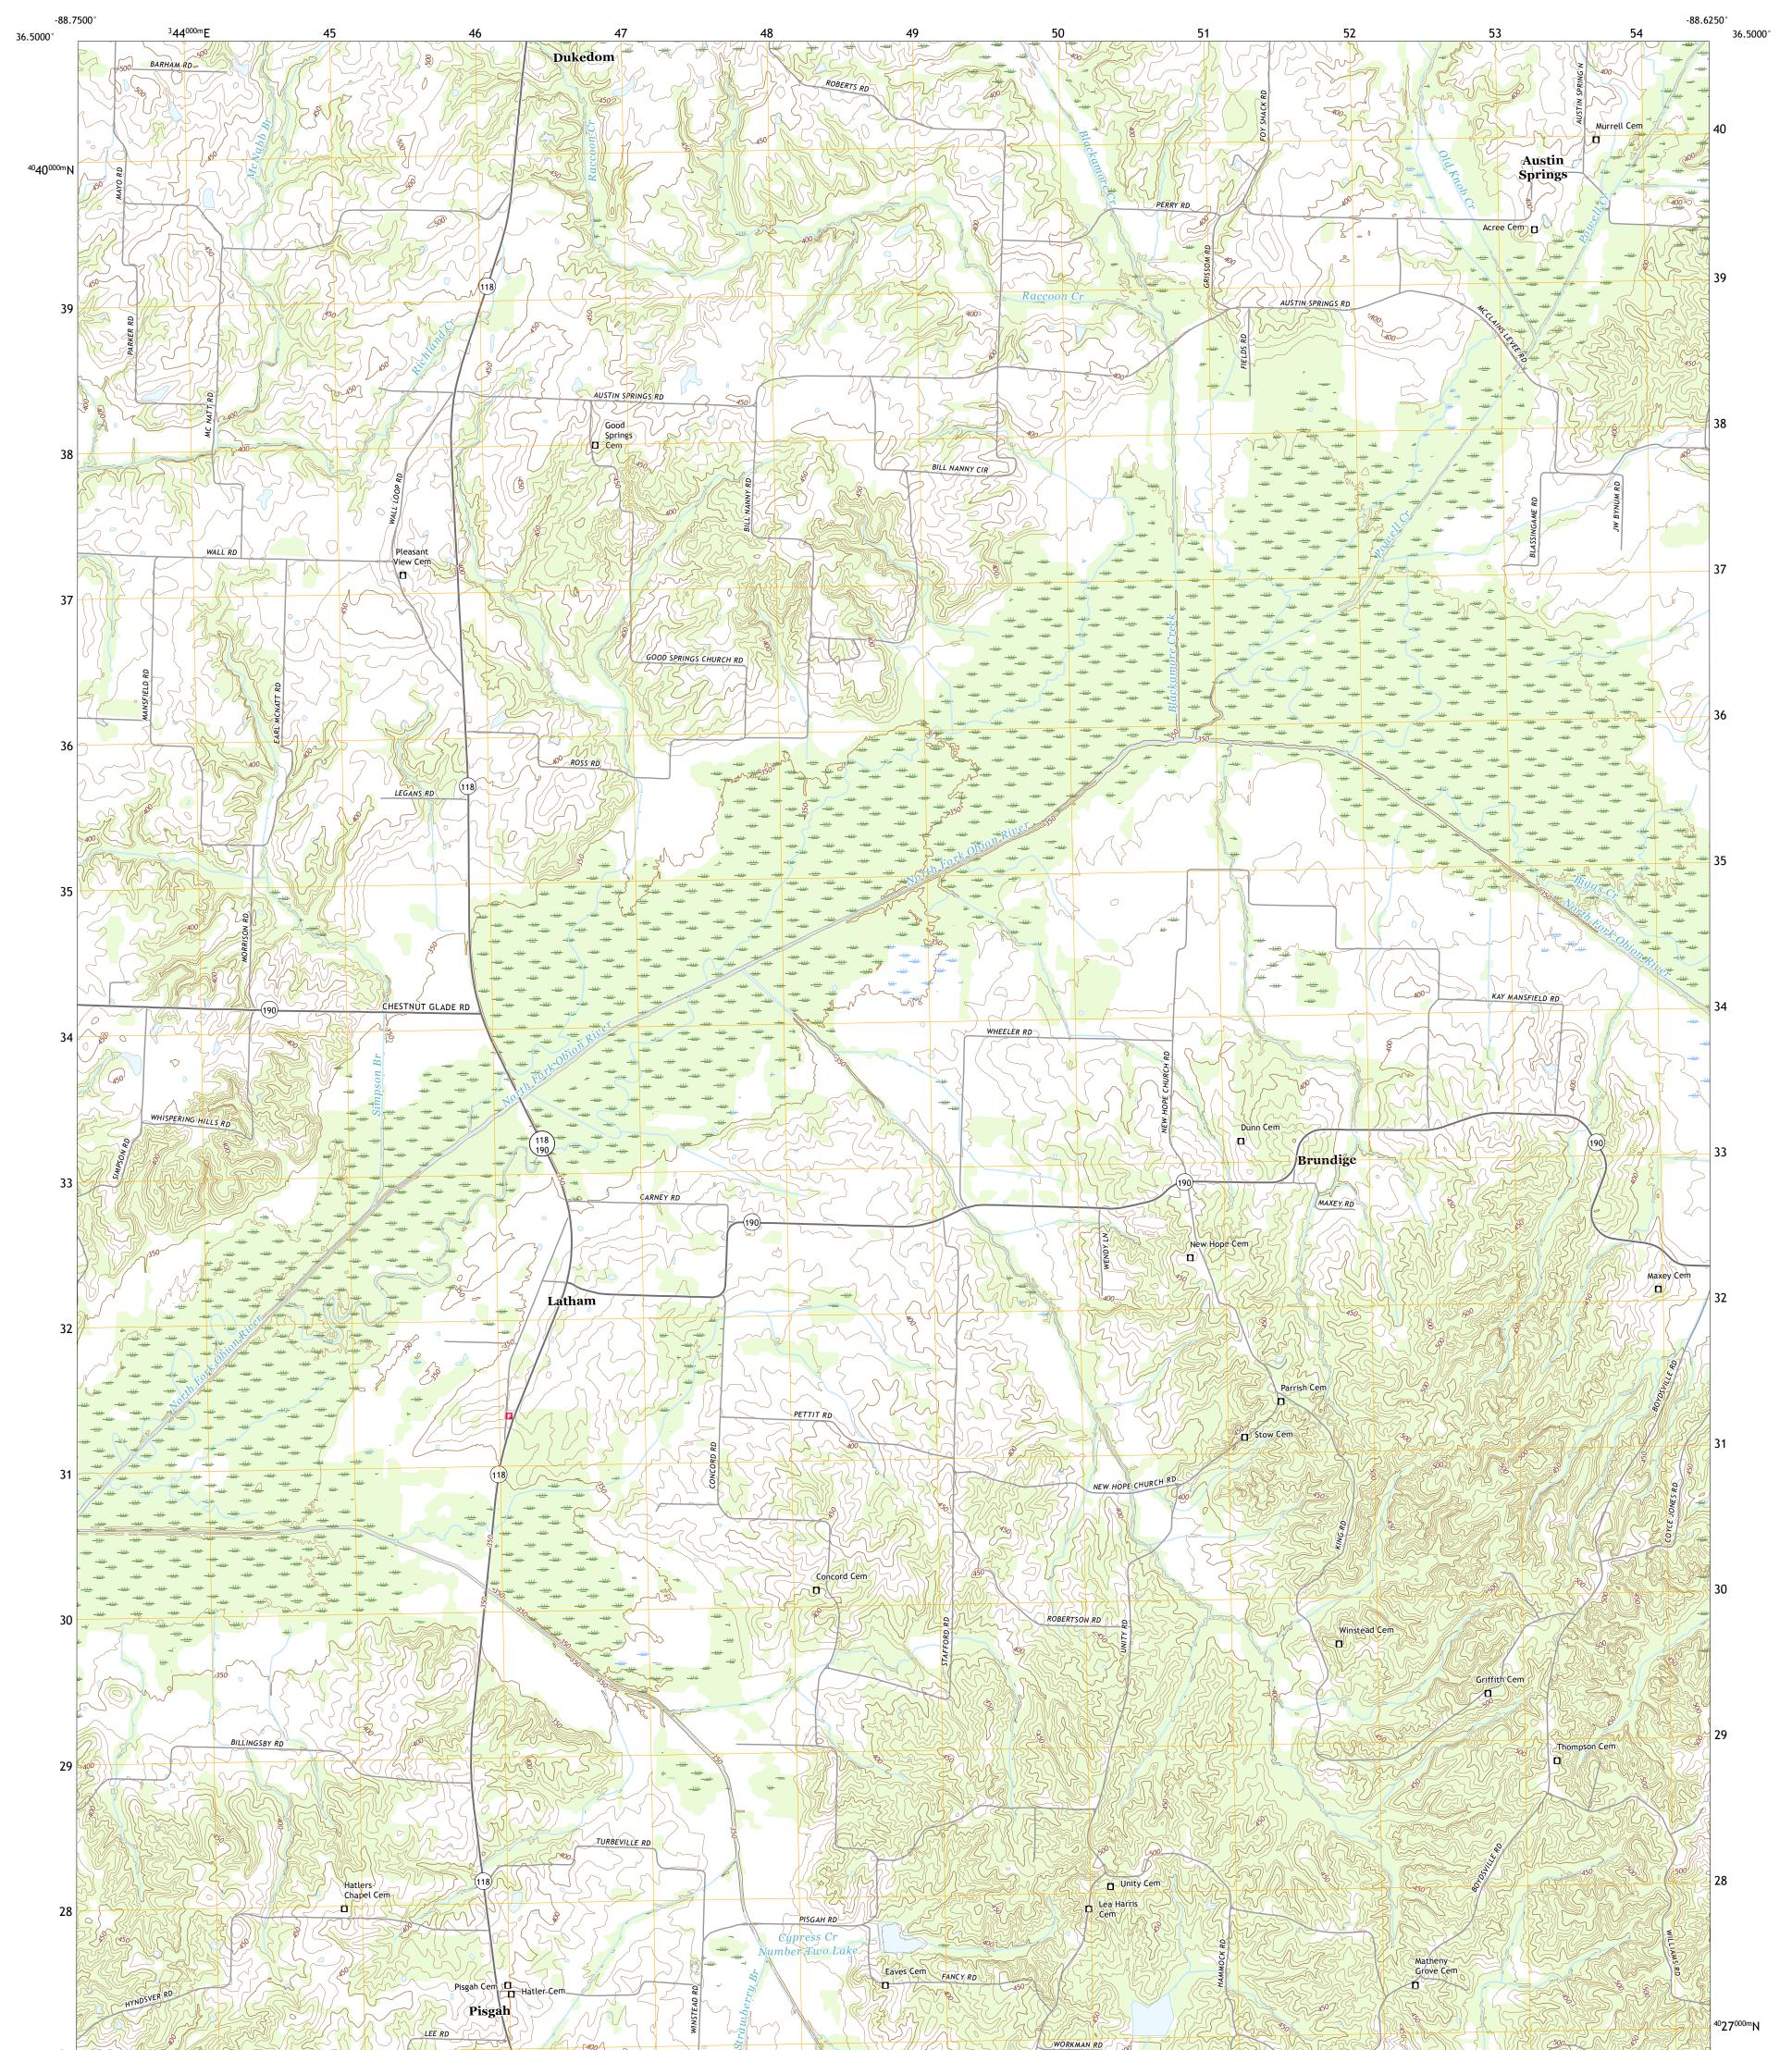

## U.S. DEPARTMENT OF THE INTERIOR U.S. GEOLOGICAL SURVEY

LATHAM QUADRANGLE TENNESSEE - WEAKLEY COUNTY 7.5-MINUTE SERIES

Produced by the United States Geological Survey North American Datum of 1983 (NAD83) World Geodetic System of 1984 (WGS84). Projection and 1 000-meter grid:Universal Transverse Mercator, Zone 16S This map is not a legal document. Boundaries may be generalized for this map scale. Private lands within government reservations may not be shown. Obtain permission before entering private lands.