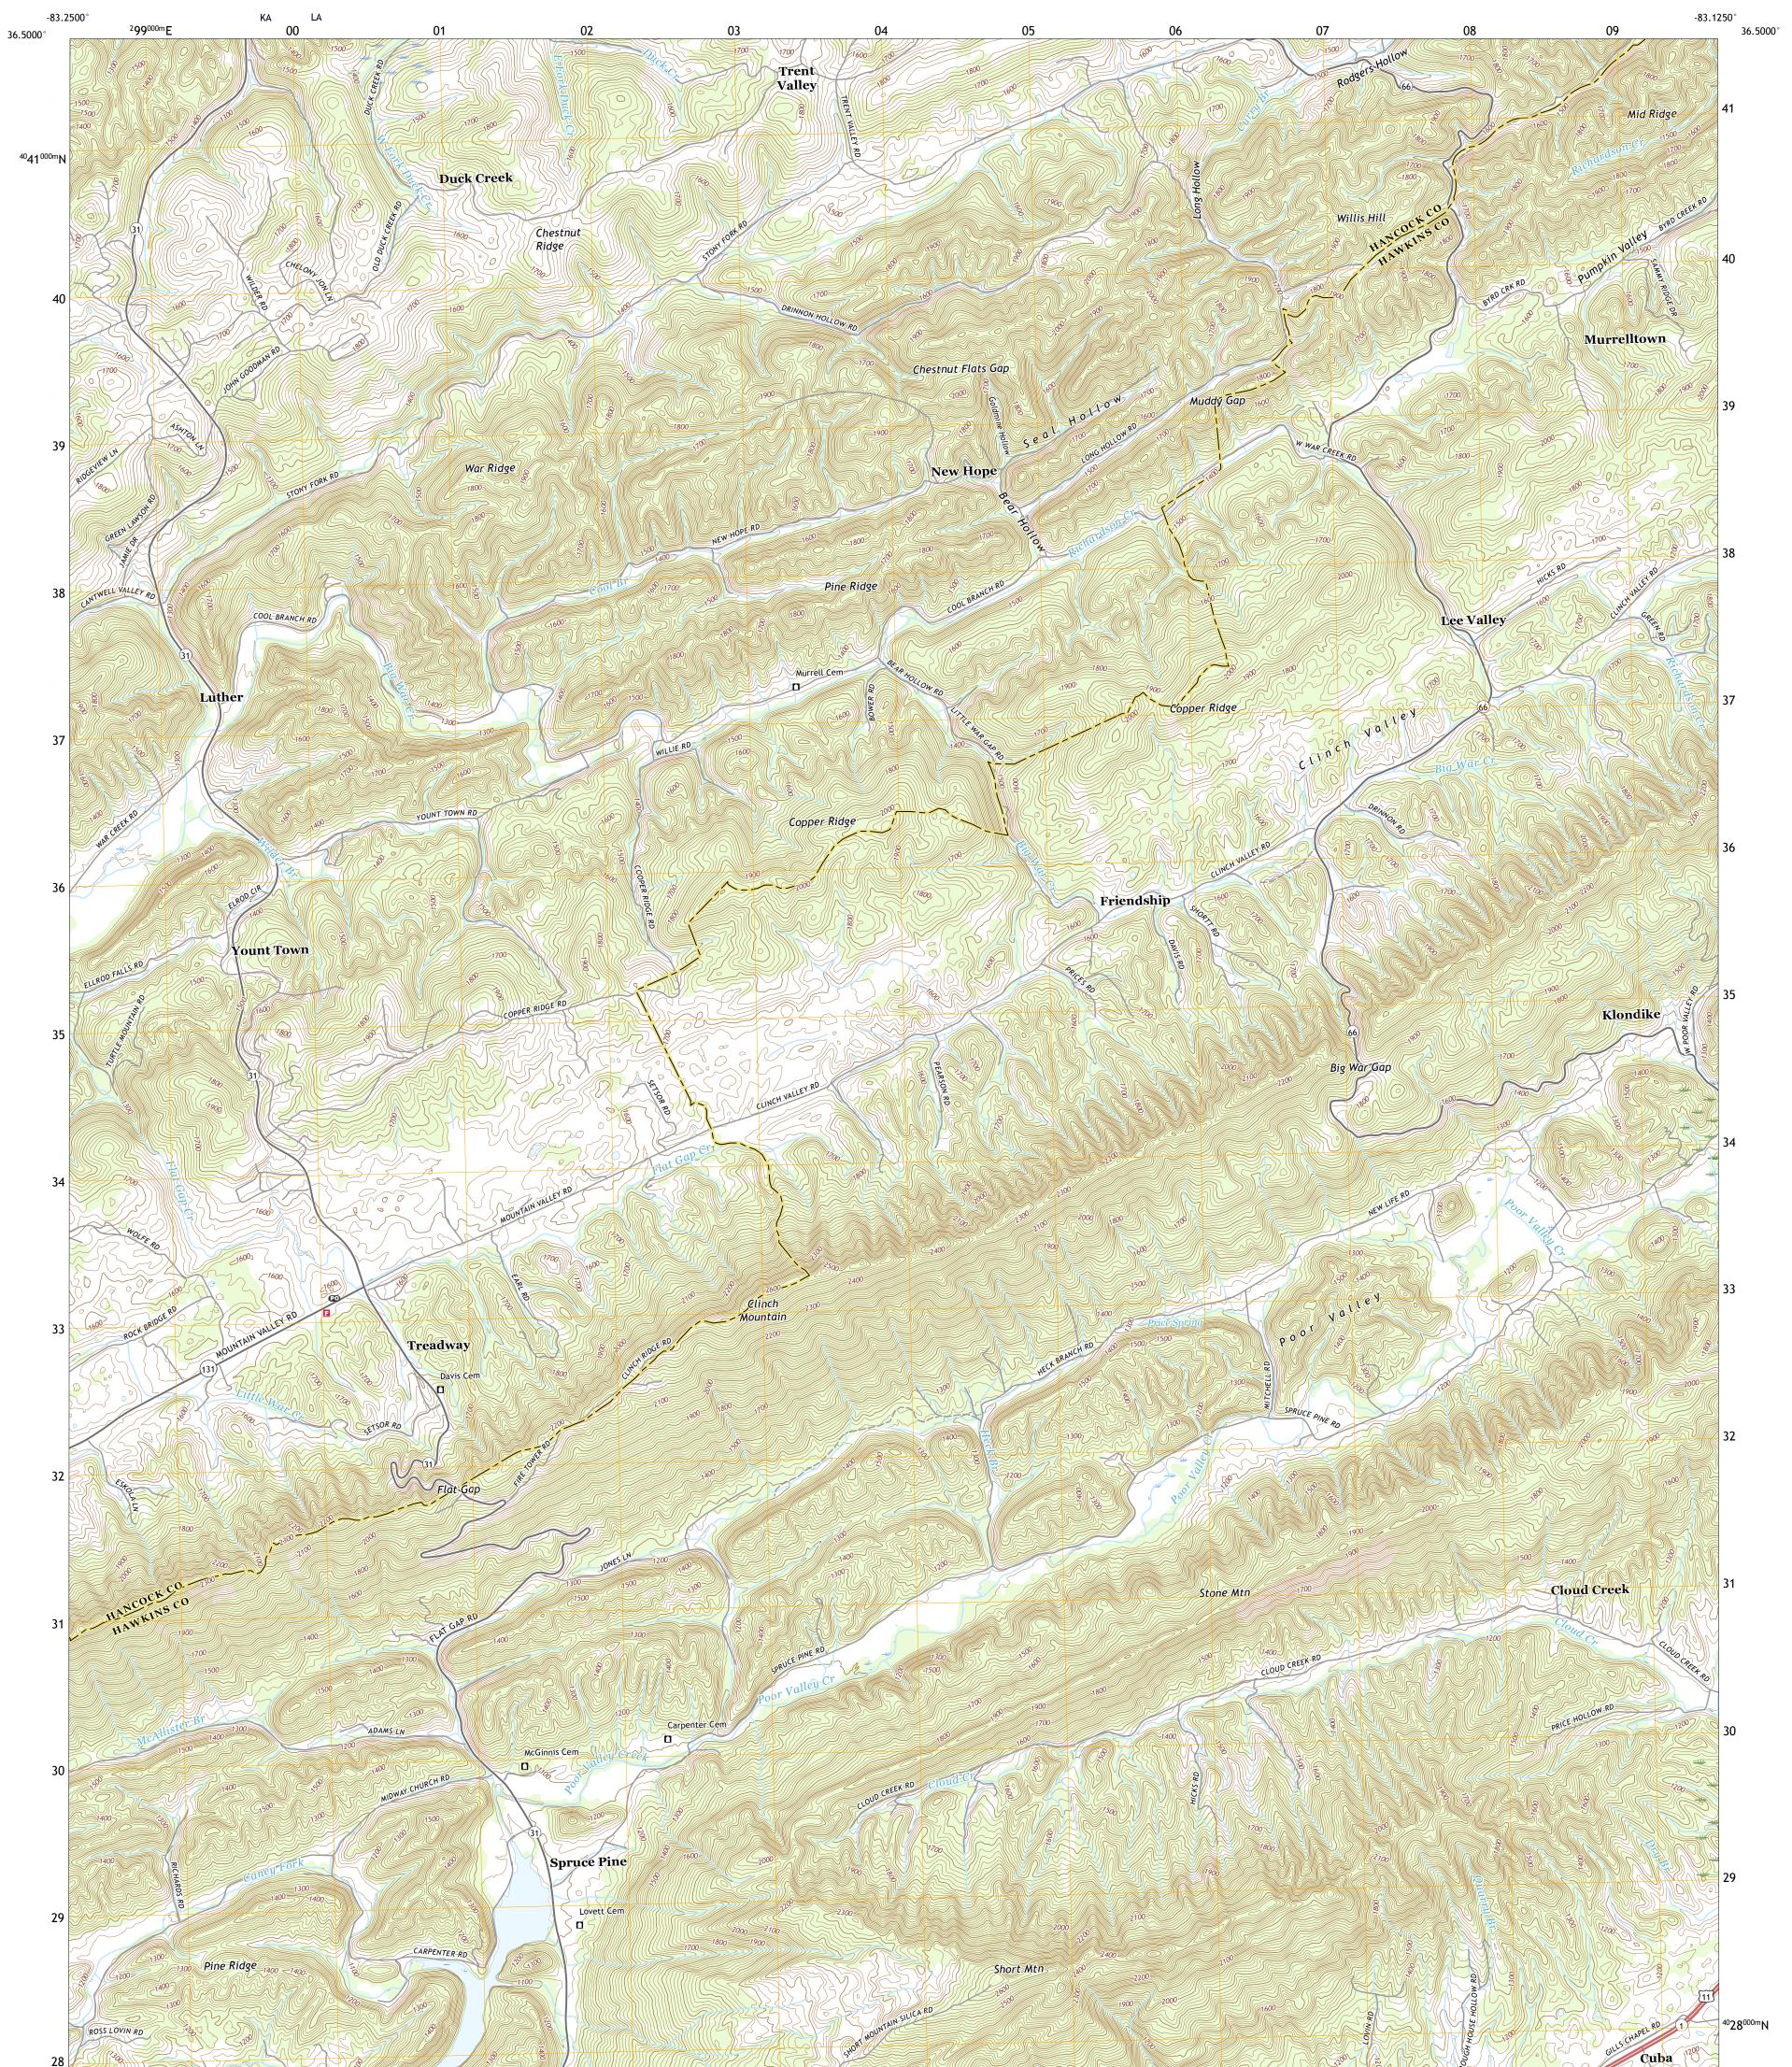

LEE VALLEY QUADRANGLE TENNESSEE 7.5-MINUTE SERIES

Produced by the United States Geological Survey North American Datum of 1983 (NAD83) World Geodetic System of 1984 (WGS84). Projection and 1 000-meter grid:Universal Transverse Mercator, Zone 175 This map is not a legal document. Boundaries may be generalized for this map scale. Private lands within government reservations may not be shown. Obtain permission before entering private lands.

LEE VALLEY, TN

2019