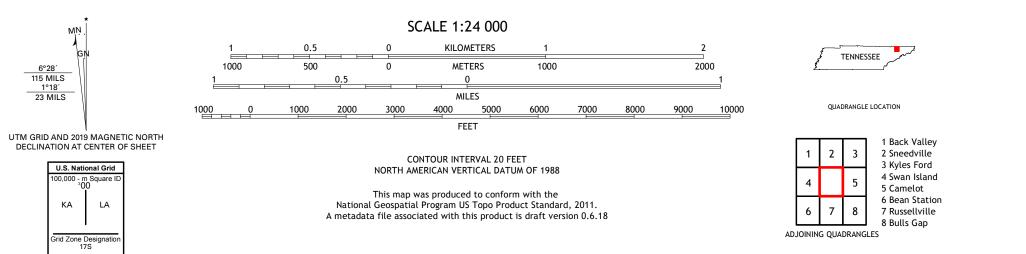

Imagery.... Roads..... Names..... Hydrography..... Contours.. Boundaries... ..FWS National Wetlands Inventory 1983 - 2001 Wetlands...

6°28′ 115 MILS

1°18′ 23 MILS

ROAD CLASSIFICATION Local Connector \_\_\_\_\_