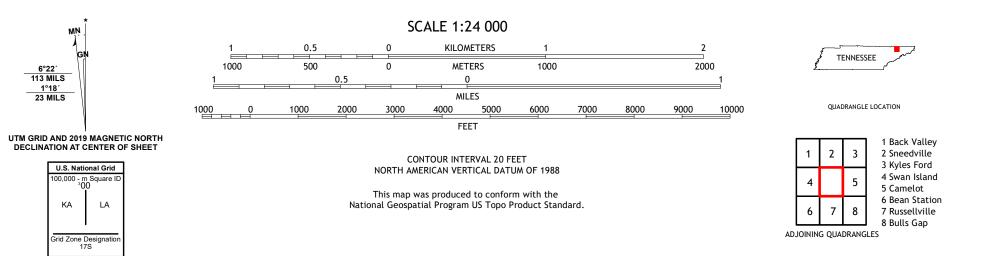

LEE VALLEY QUADRANGLE TENNESSEE 7.5-MINUTE SERIES

Produced by the United States Geological Survey North American Datum of 1983 (NAD83) World Geodetic System of 1984 (WGS84). Projection and 1 000-meter grid:Universal Transverse Mercator, Zone 17S This map is not a legal document. Boundaries may be generalized for this map scale. Private lands within government reservations may not be shown. Obtain permission before entering private lands.

Imagery......NAIP, September 2016 - October 2016 Roads......GNIS, 1980 - 2022 Hydrography......GNIS, 1980 - 2022 Hydrography.....National Hydrography Dataset, 2002 - 2021 Contours.....National Elevation Dataset, 2017 Boundaries.....Multiple sources; see metadata file 2019 - 2021 Wetlands.....FWS National Wetlands Inventory 1983 - 2001