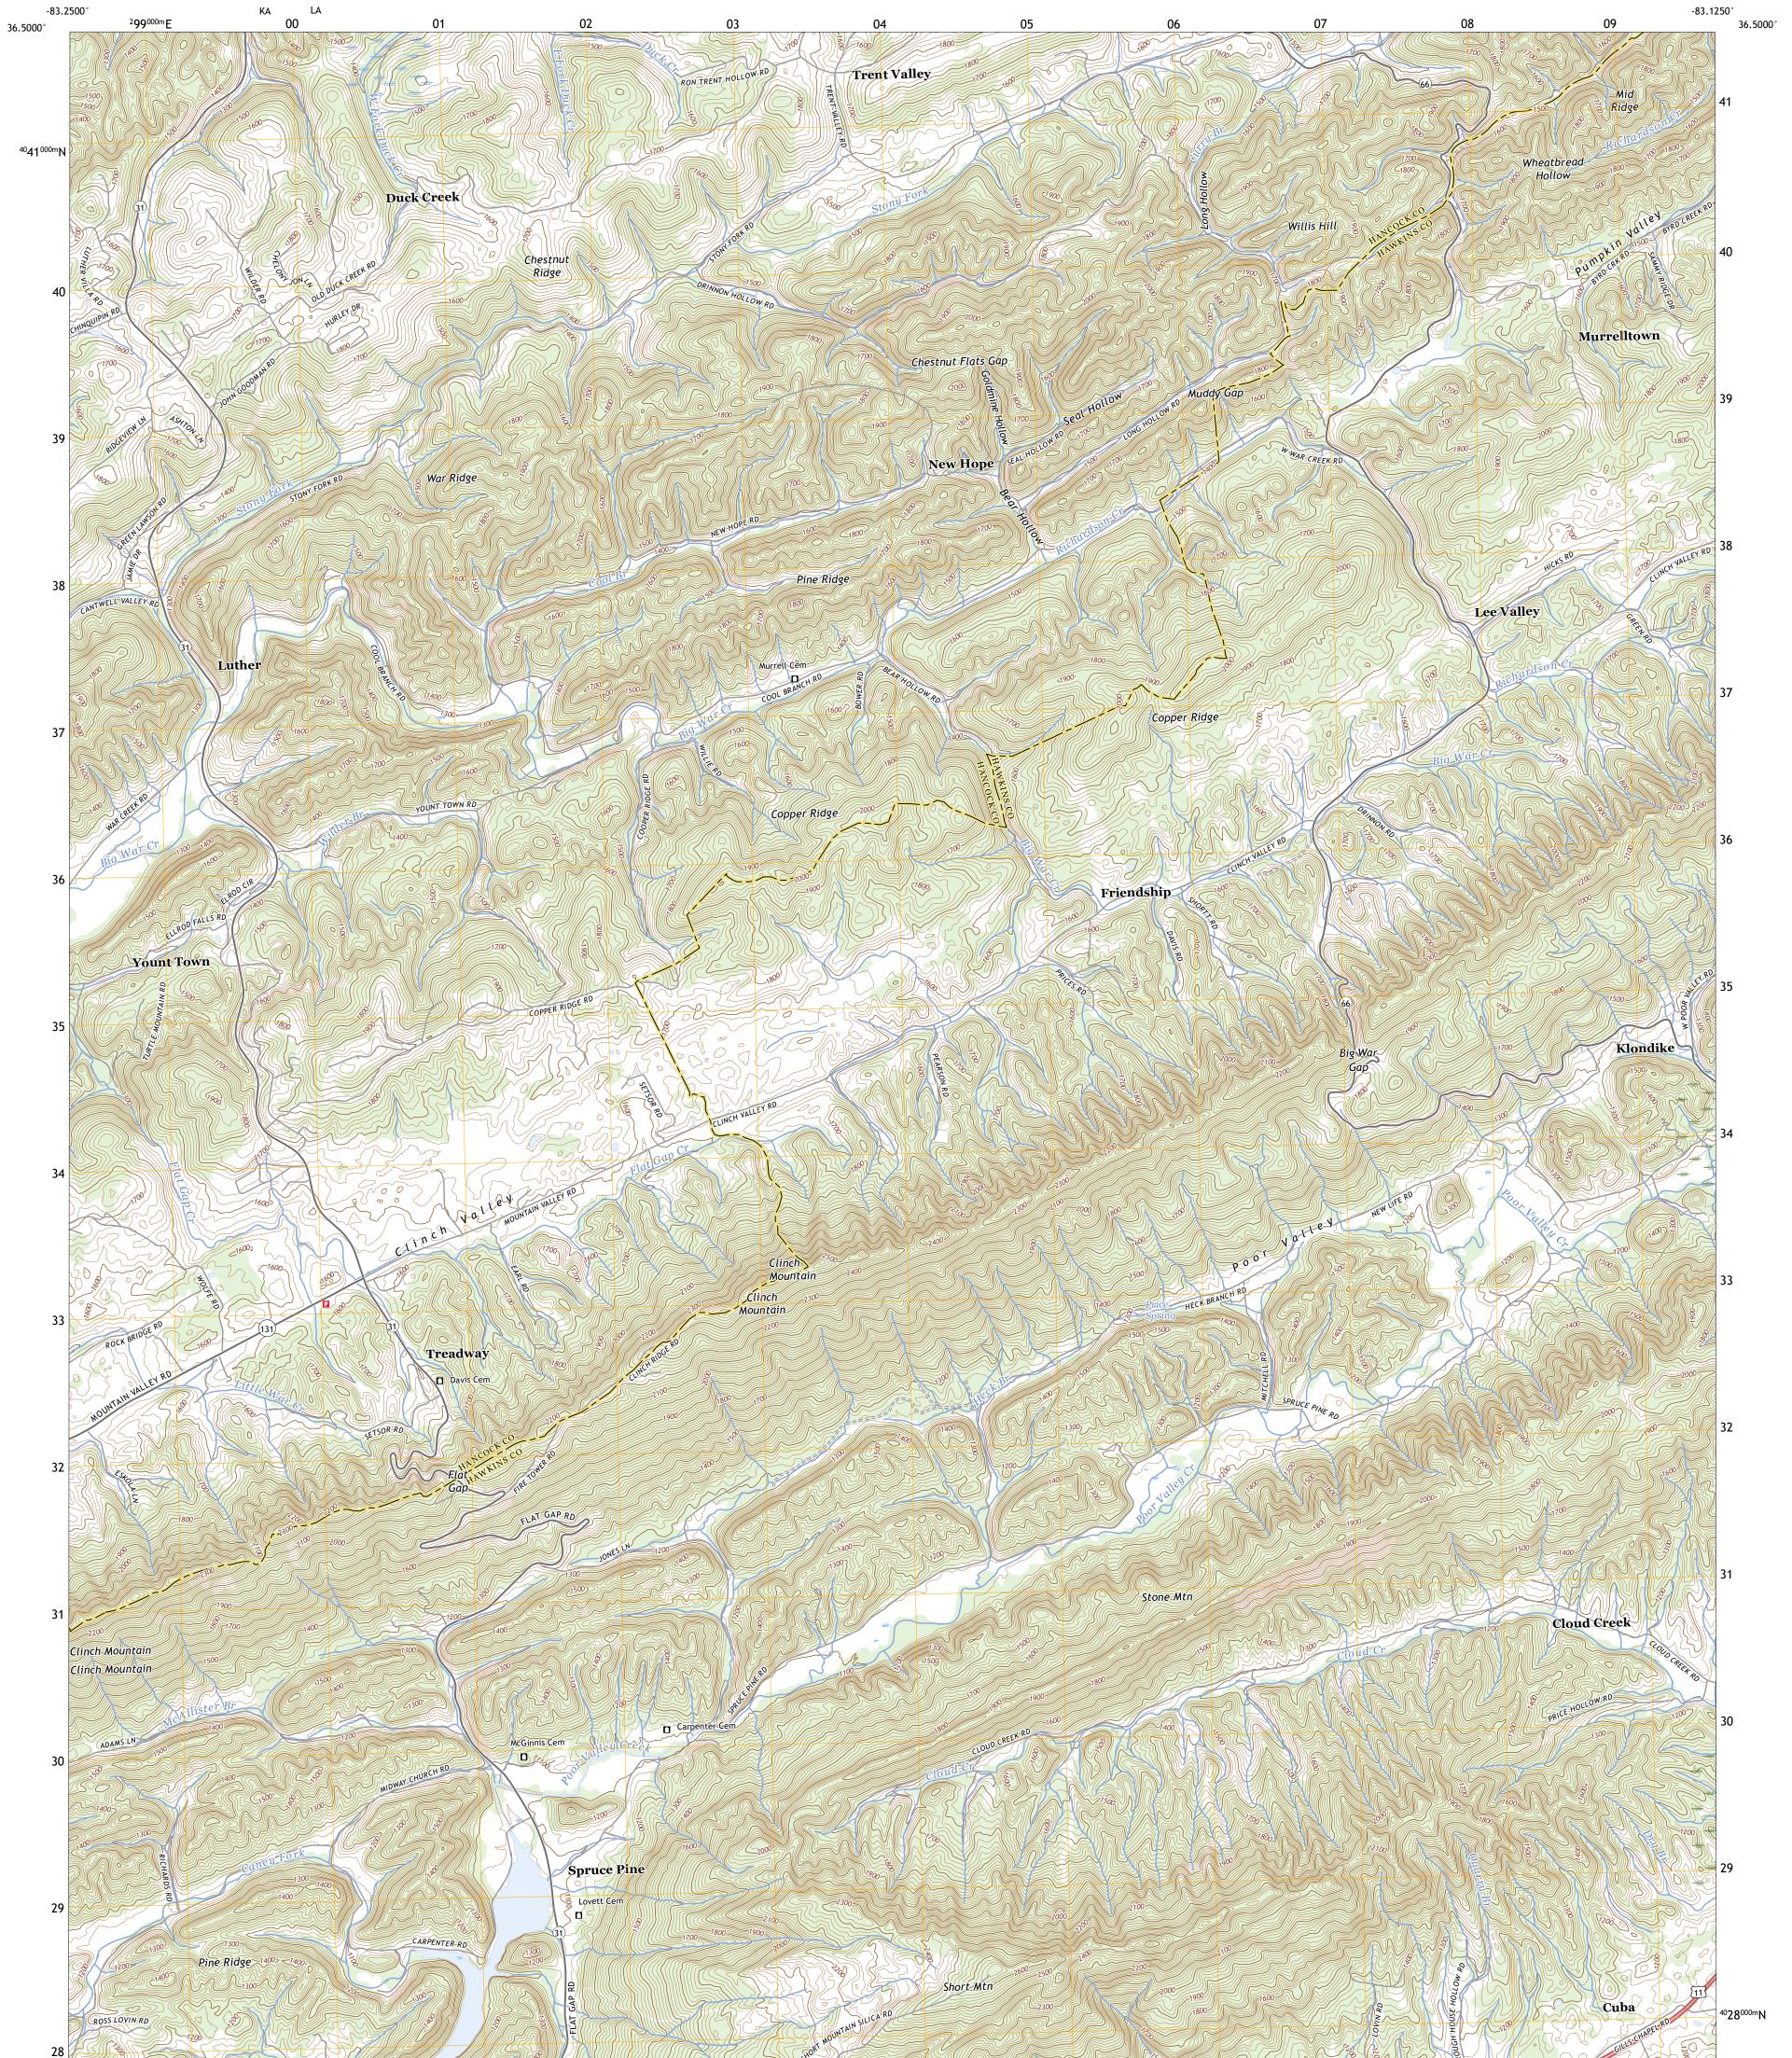

LEE VALLEY QUADRANGLE TENNESSEE 7.5-MINUTE SERIES

Produced by the United States Geological Survey North American Datum of 1983 (NAD83) World Geodetic System of 1984 (WGS84). Projection and 1 000-meter grid:Universal Transverse Mercator, Zone 17S This map is not a legal document. Boundaries may be generalized for this map scale. Private lands within government reservations may not be shown. Obtain permission before entering private lands.

Imagery......NAIP, September 2016 - October 2016 Roads......GNIS, 1980 - 2022 Hydrography......GNIS, 1980 - 2022 Hydrography.....National Hydrography Dataset, 2002 - 2021 Contours.....National Elevation Dataset, 2017 Boundaries.....Multiple sources; see metadata file 2019 - 2021 Wetlands.....FWS National Wetlands Inventory 1983 - 2001

 Expressway
 Local Connector

 Secondary Hwy
 Local Road

 Ramp
 4WD

 Interstate Route
 US Route

LEE VALLEY,TN 2022