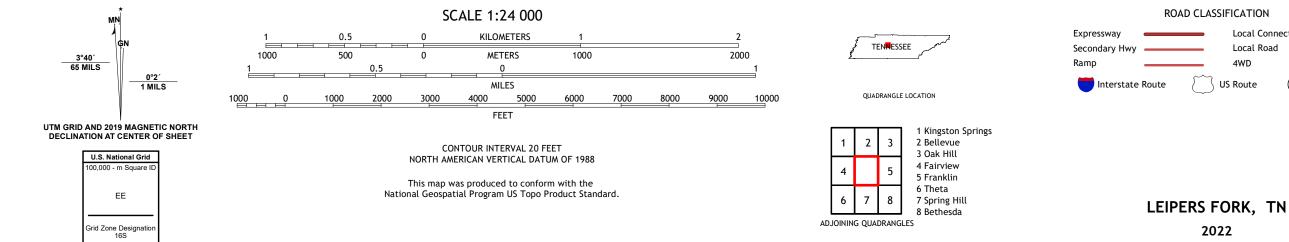

## U.S. DEPARTMENT OF THE INTERIOR U.S. GEOLOGICAL SURVEY

LEIPERS FORK QUADRANGLE **TENNESSEE - WILLIAMSON COUNTY** 7.5-MINUTE SERIES

Produced by the United States Geological Survey North American Datum of 1983 (NAD83) World Geodetic System of 1984 (WGS84). Projection and 1 000-meter grid: Universal Transverse Mercator, Zone 16S This map is not a legal document. Boundaries may be generalized for this map scale. Private lands within government reservations may not be shown. Obtain permission before entering private lands.

Imagery.... Roads..... ...NAIP, June 2016 - October 2016 Names..... .....National Hydrography Dataset, 2002 - 2018 .....National Elevation Dataset, 2019 ....Multiple sources; see metadata file 2019 - 2021 Hydrography..... Contours.. Boundaries... 1981 Wetlands... ..FWS National Wetlands Inventory

Local Connector \_\_\_\_

State Route

Local Road

4WD