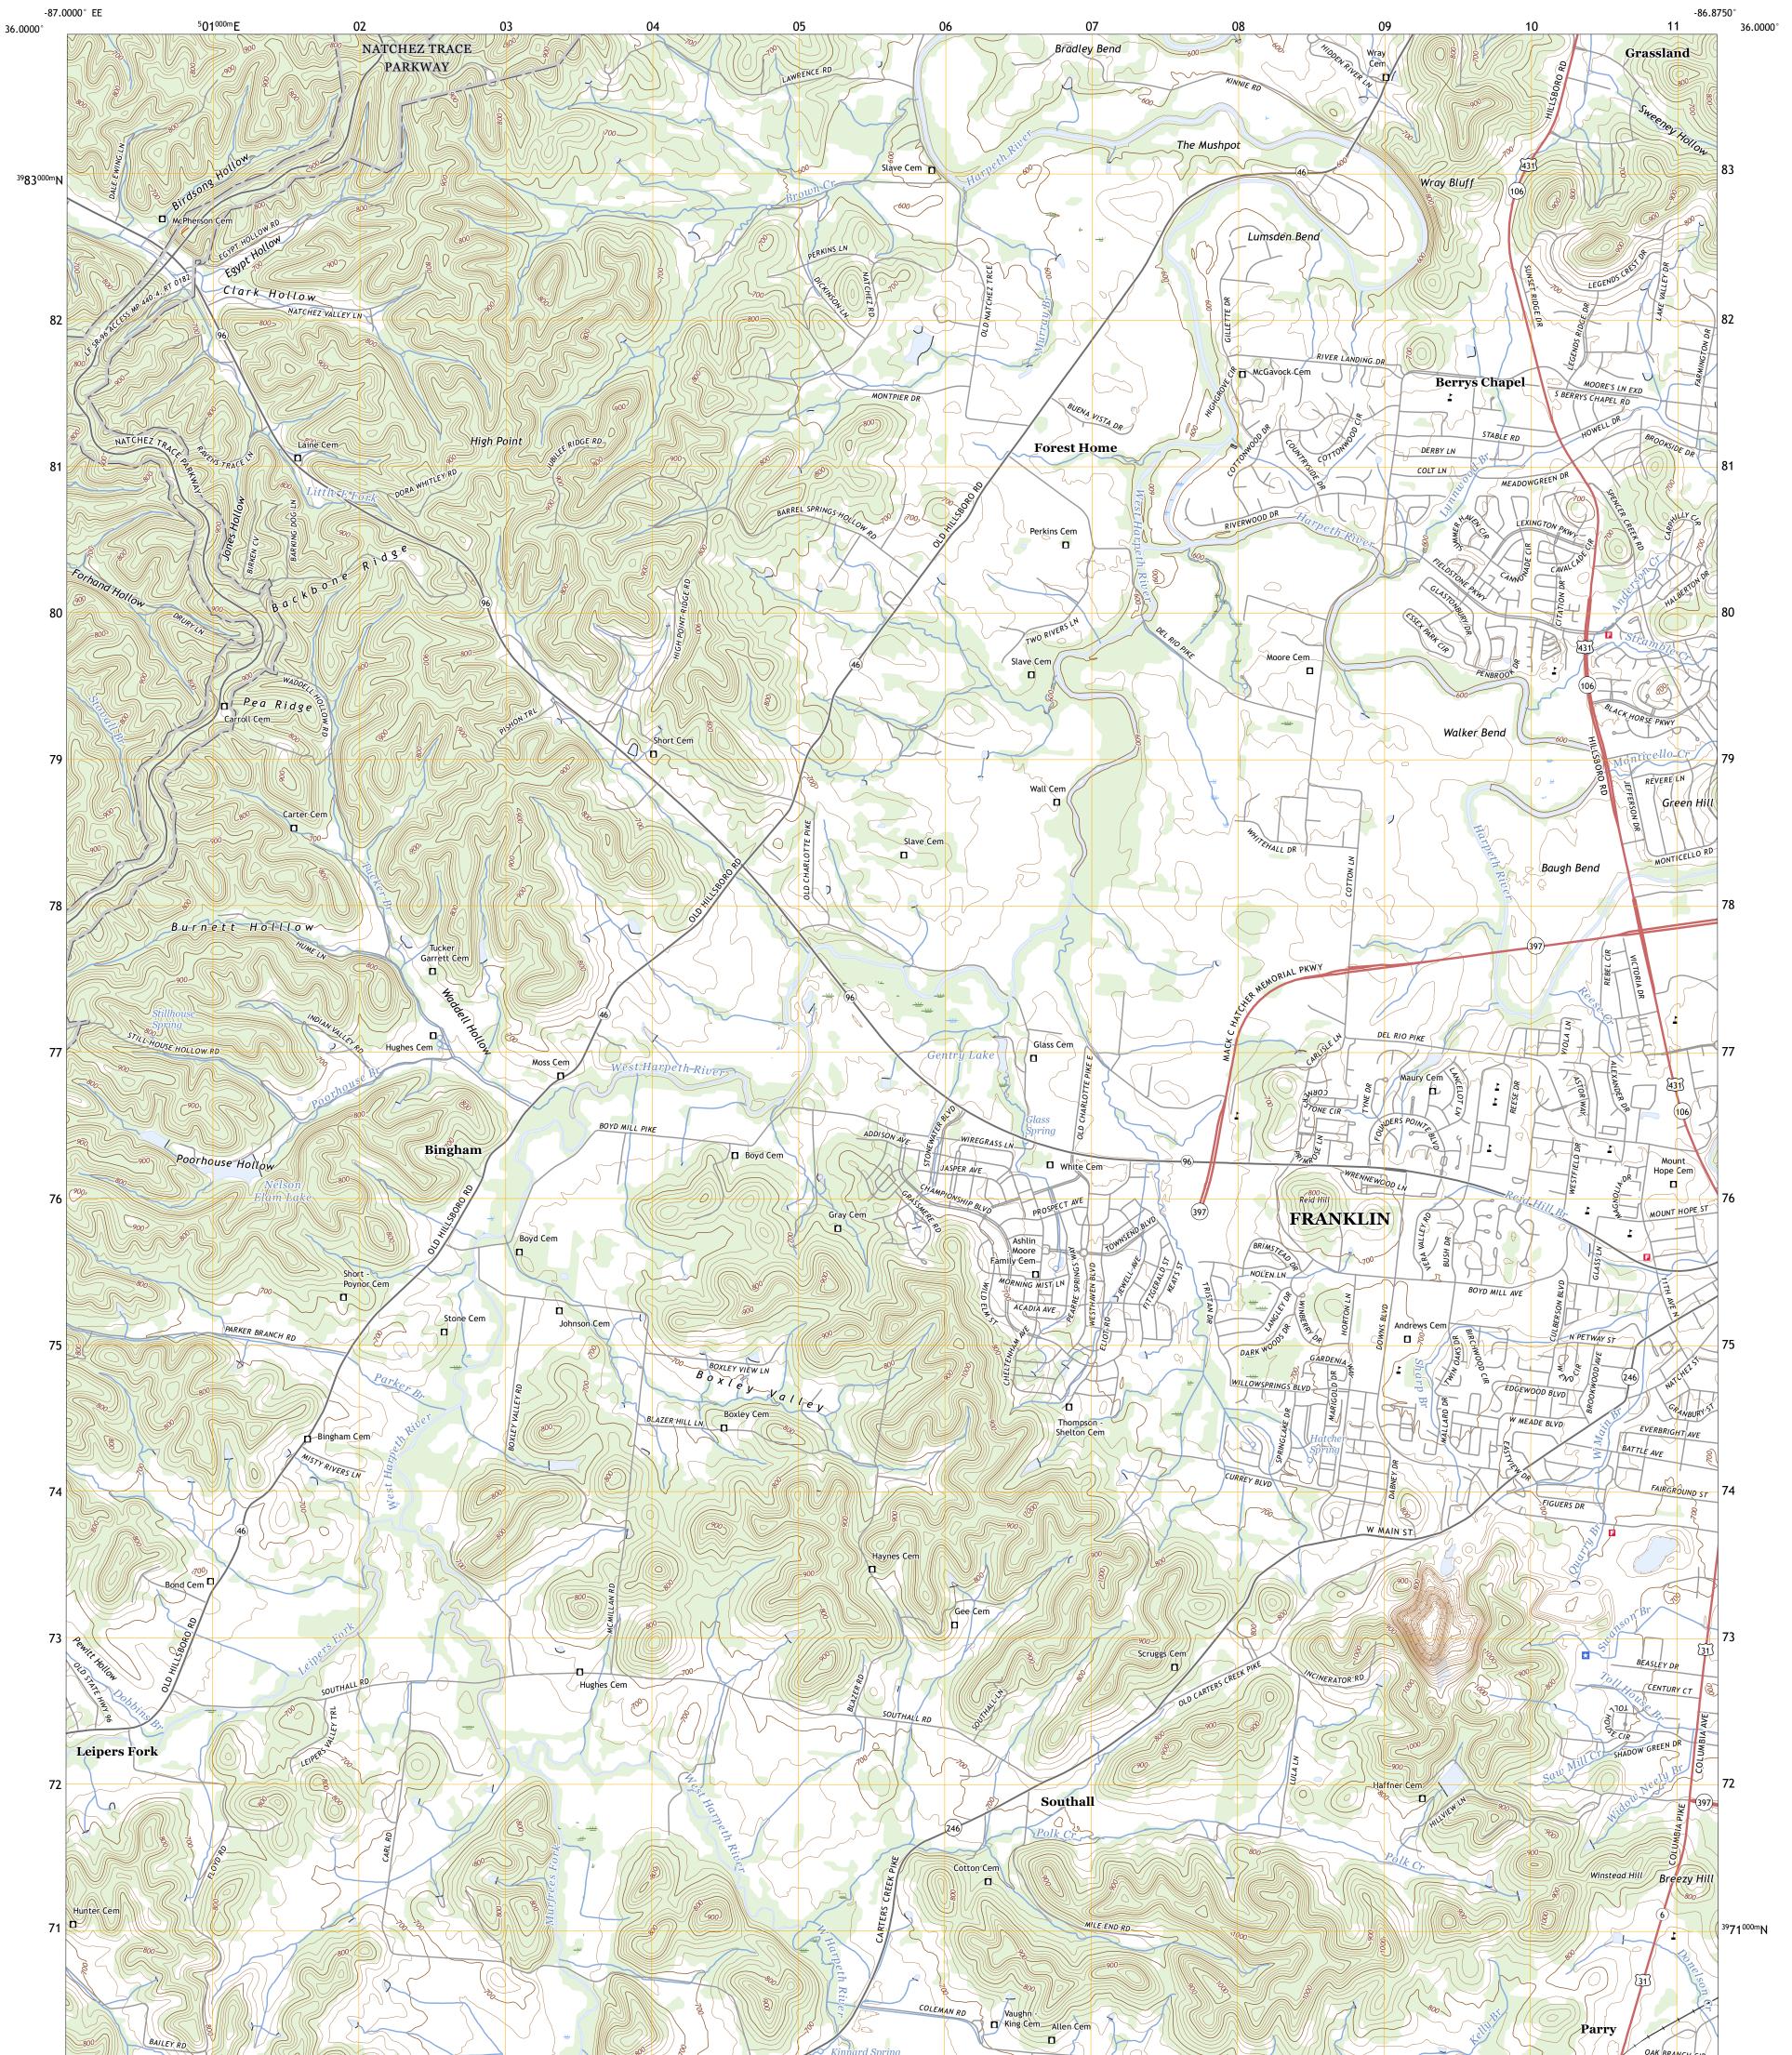

## U.S. DEPARTMENT OF THE INTERIOR U.S. GEOLOGICAL SURVEY

LEIPERS FORK QUADRANGLE **TENNESSEE - WILLIAMSON COUNTY** 7.5-MINUTE SERIES

Produced by the United States Geological Survey North American Datum of 1983 (NAD83) World Geodetic System of 1984 (WGS84). Projection and 1 000-meter grid: Universal Transverse Mercator, Zone 16S This map is not a legal document. Boundaries may be generalized for this map scale. Private lands within government reservations may not be shown. Obtain permission before entering private lands.