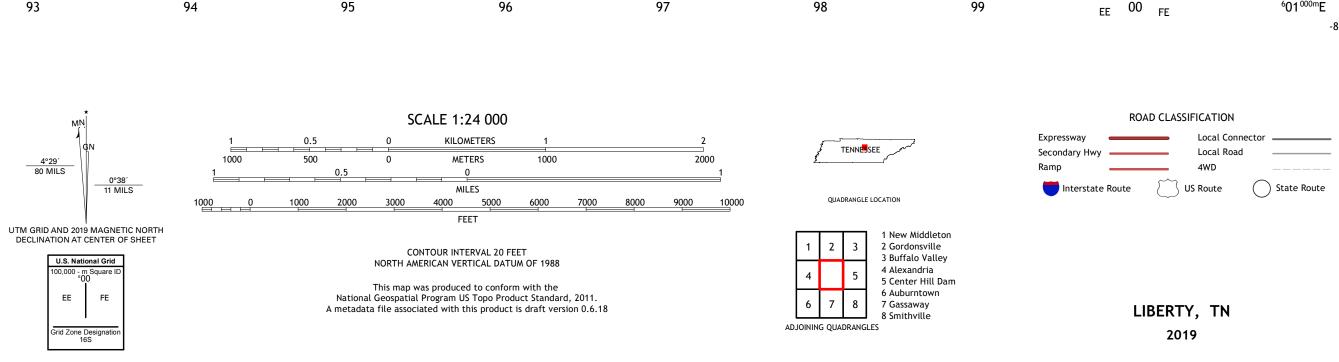

Produced by the United States Geological Survey

generalized for this map scale. Private lands within government reservations may not be shown. Obtain permission before

............NAIP, June 2016 - October 2016 U.S. Census Bureau, 2016 - 2019 .......GNIS, 1980 - 2018

..FWS National Wetlands Inventory 1980 - 1981

North American Datum of 1983 (NAD83) World Geodetic System of 1984 (WGS84). Projection and 1 000-meter grid:Universal Transverse Mercator, Zone 16S

This map is not a legal document. Boundaries may be

entering private lands.

Hydrography.....

Imagery.... Roads.....

Names....

Boundaries...

Wetlands...