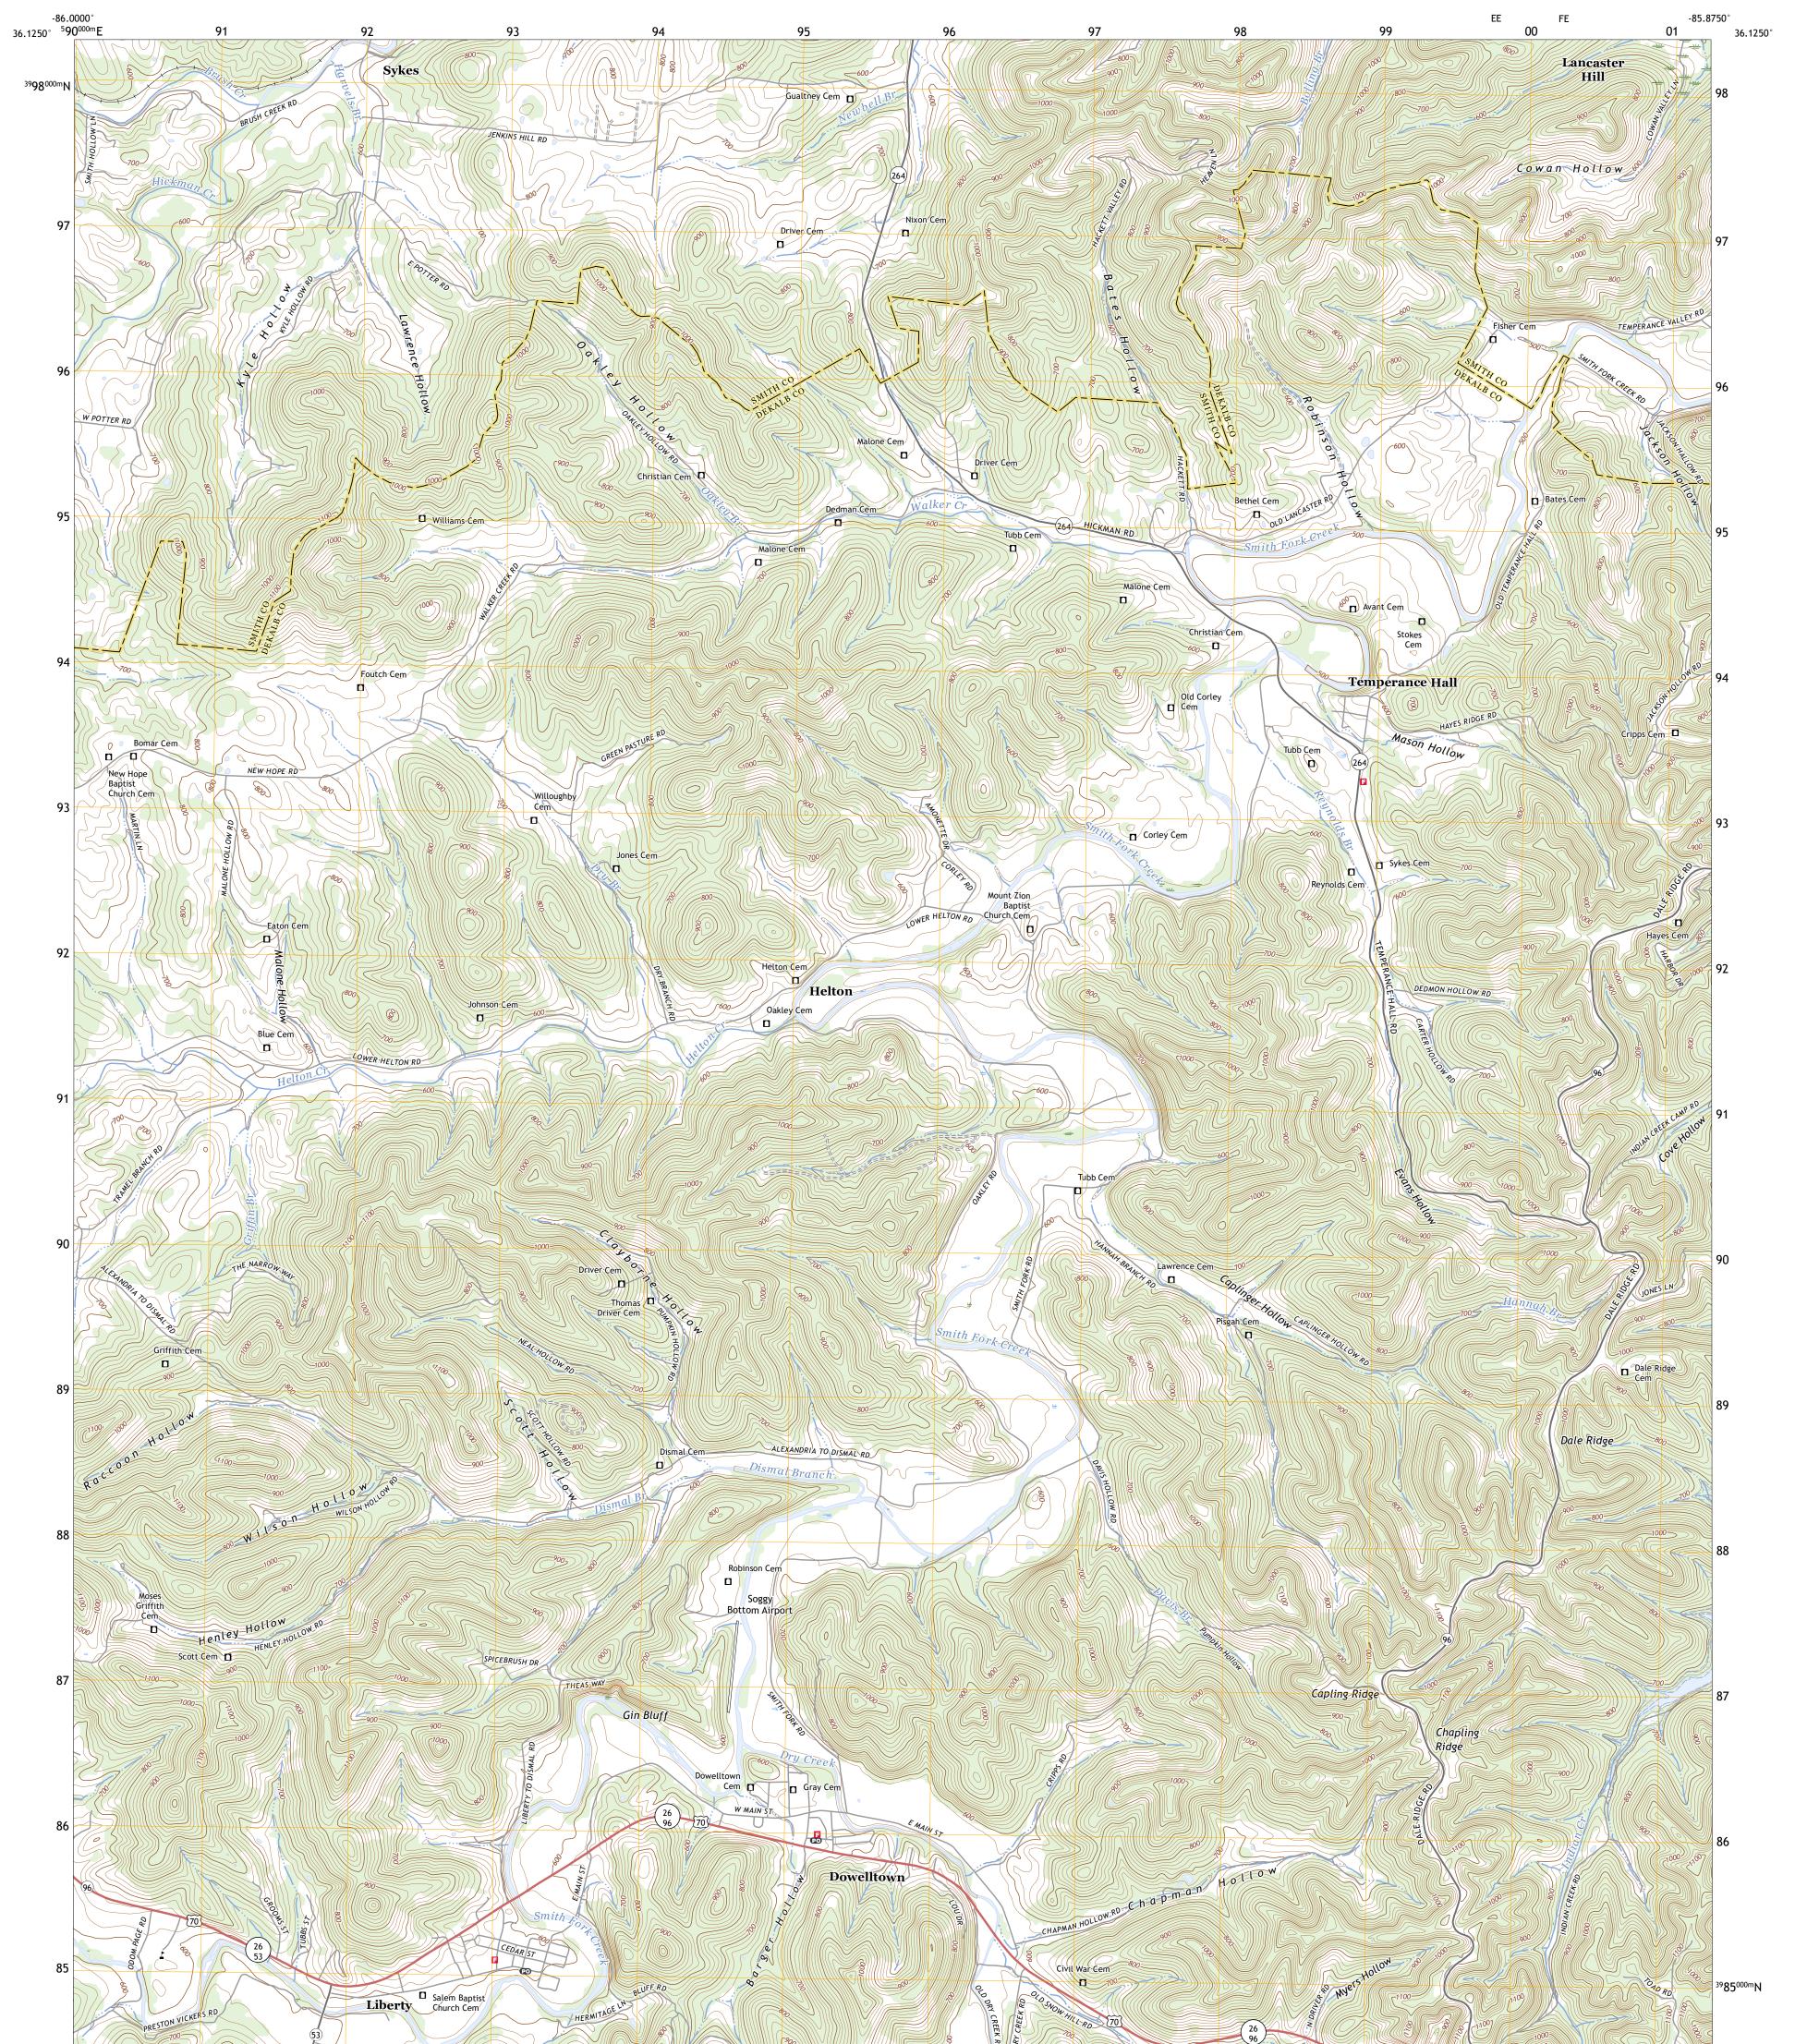

## U.S. DEPARTMENT OF THE INTERIOR U.S. GEOLOGICAL SURVEY

LIBERTY QUADRANGLE TENNESSEE 7.5-MINUTE SERIES

Produced by the United States Geological Survey North American Datum of 1983 (NAD83) World Geodetic System of 1984 (WGS84). Projection and 1 000-meter grid:Universal Transverse Mercator, Zone 16S This map is not a legal document. Boundaries may be generalized for this map scale. Private lands within government reservations may not be shown. Obtain permission before entering private lands.

......NAIP, June 2016 - October 2016 U.S. Census Bureau, 2016 - 2019 .....GNIS, 1980 - 2022 Imagery.... Roads..... Names..... .....National Hydrography Dataset, 2005 - 2018 .....National Elevation Dataset, 2000 ....Multiple sources; see metadata file 2019 - 2021 Hydrography..... Contours.. Boundaries.... ..FWS National Wetlands Inventory 1980 - 1981 Wetlands...