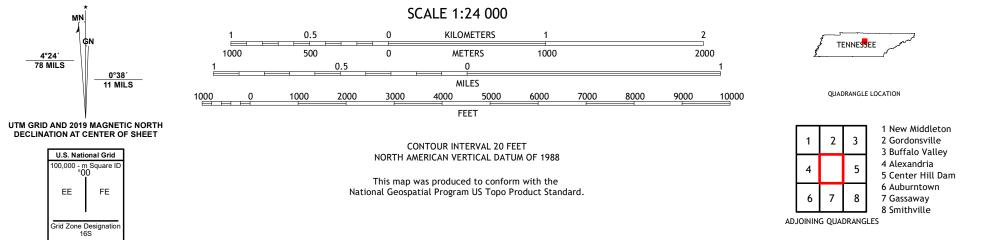

## U.S. DEPARTMENT OF THE INTERIOR U.S. GEOLOGICAL SURVEY

LIBERTY QUADRANGLE TENNESSEE 7.5-MINUTE SERIES

Produced by the United States Geological Survey North American Datum of 1983 (NAD83) World Geodetic System of 1984 (WGS84). Projection and 1 000-meter grid:Universal Transverse Mercator, Zone 16S This map is not a legal document. Boundaries may be generalized for this map scale. Private lands within government reservations may not be shown. Obtain permission before entering private lands.