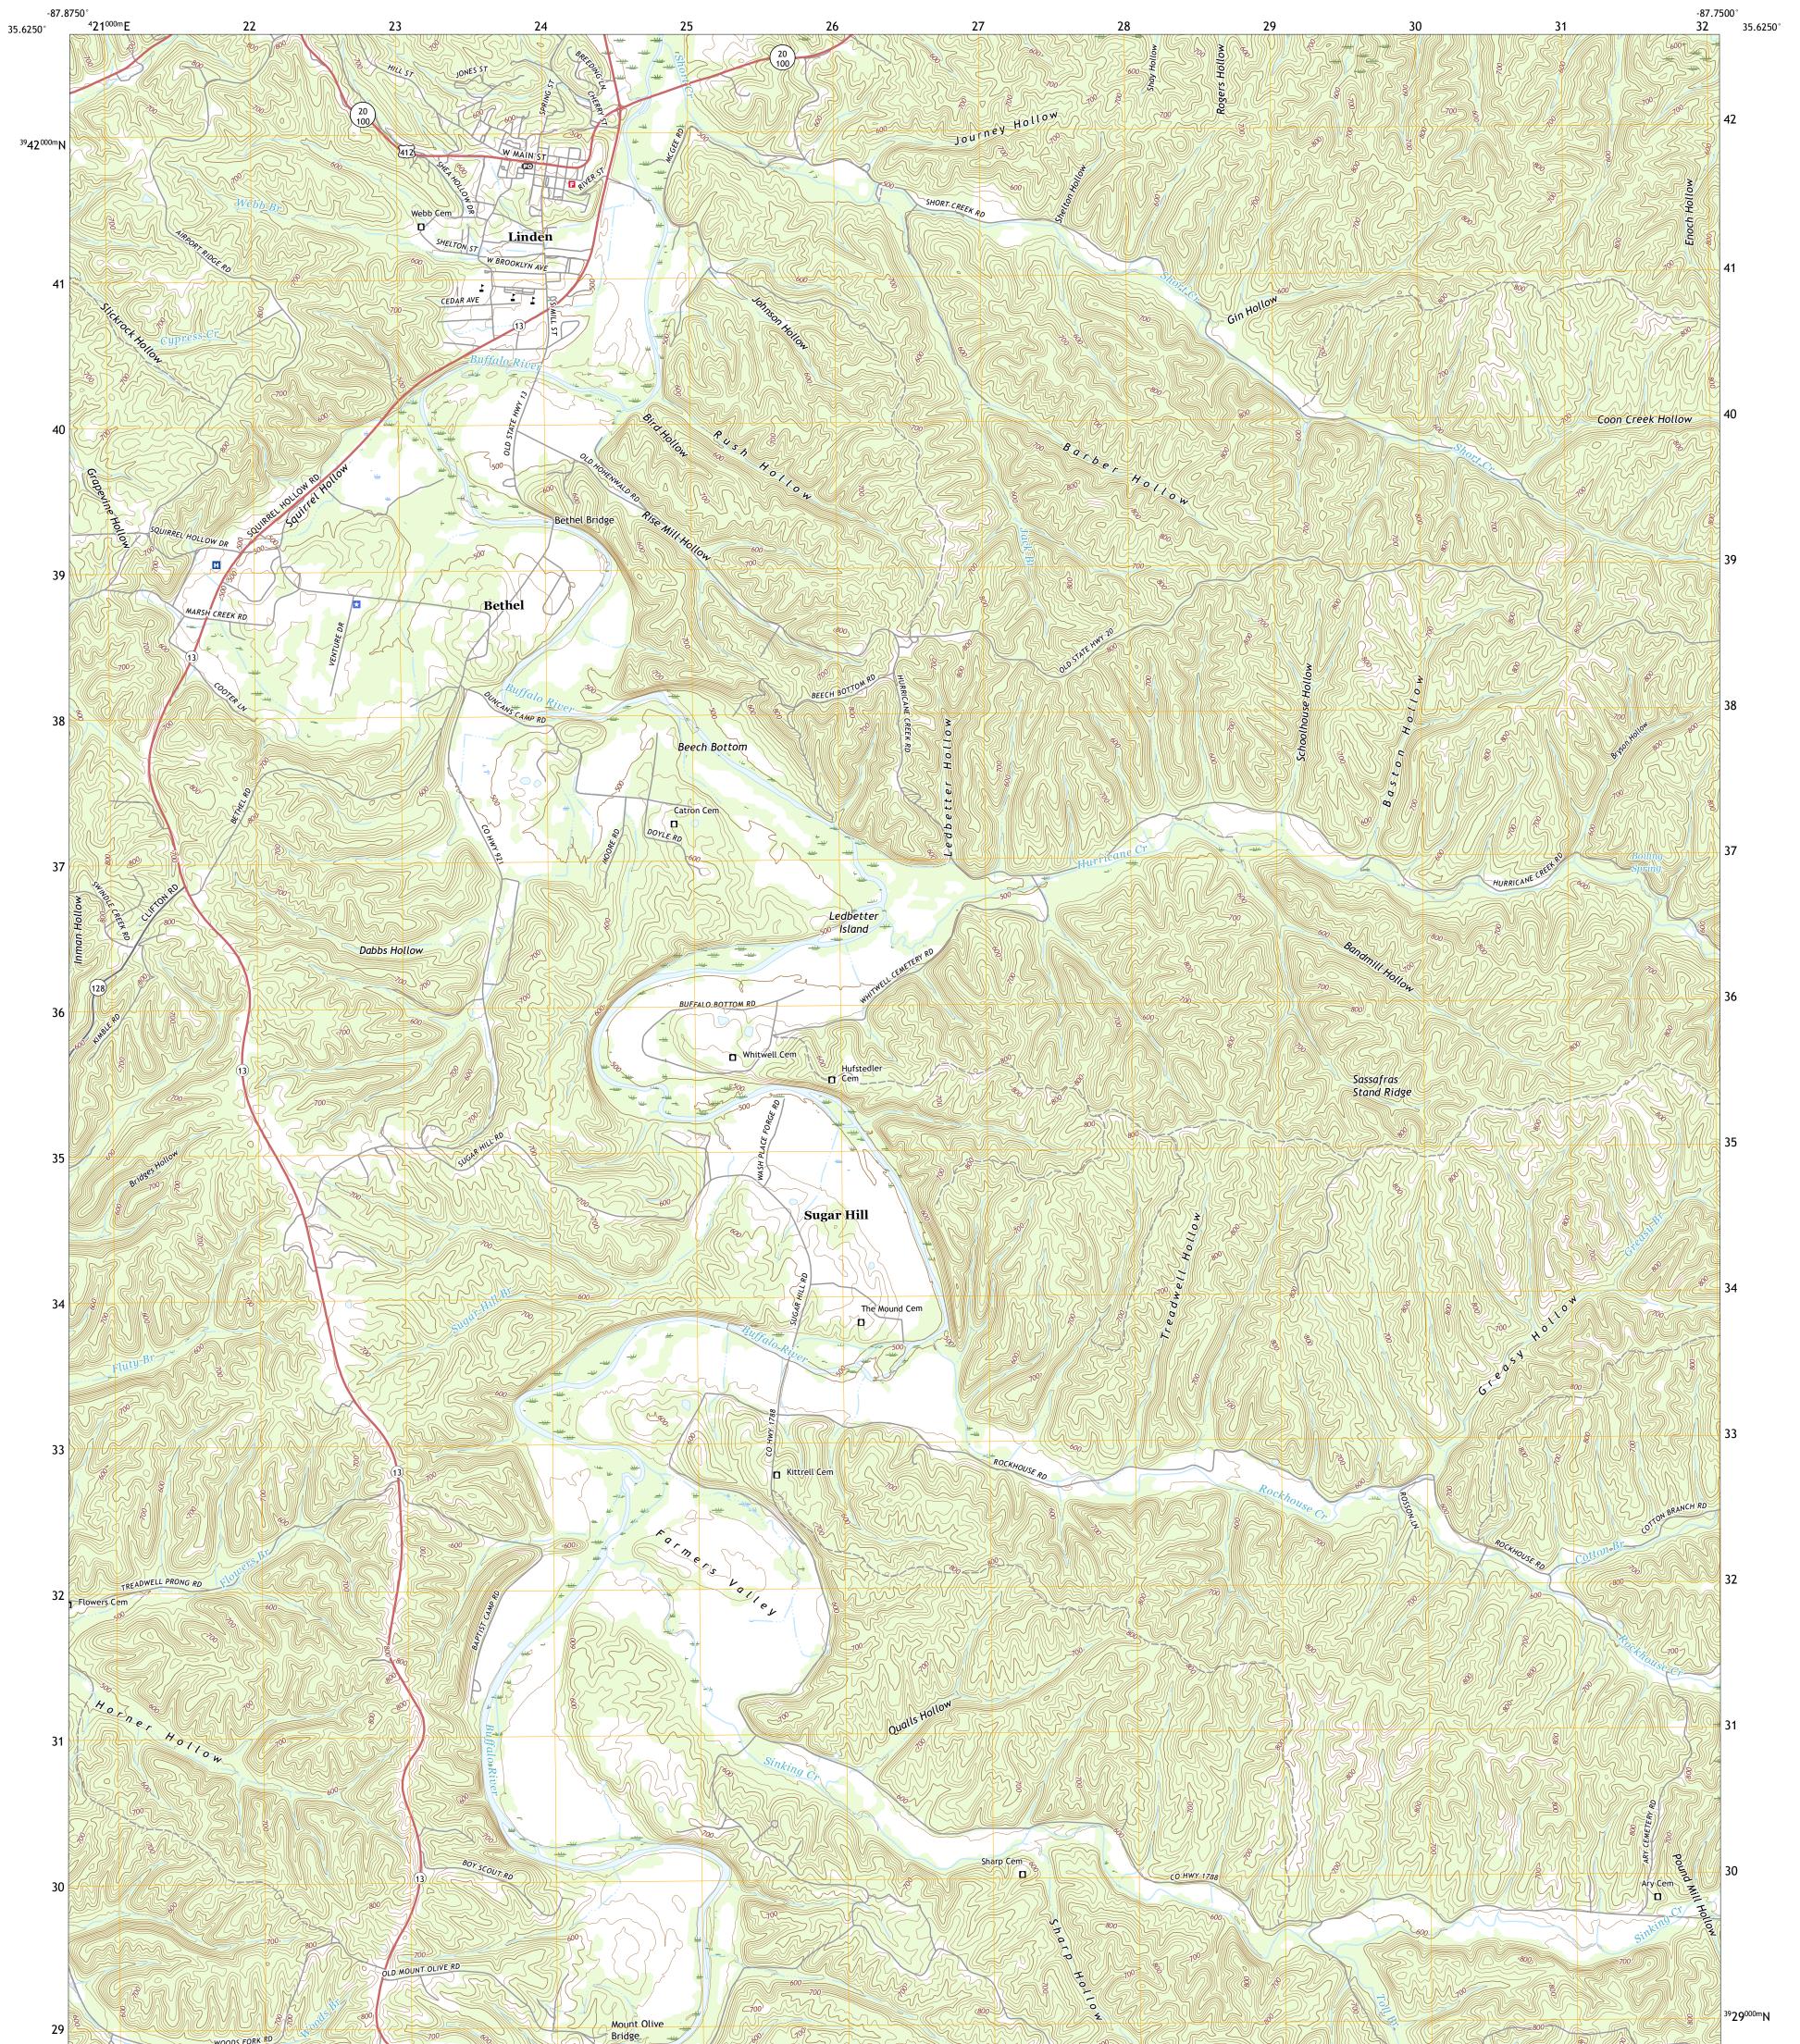

## U.S. DEPARTMENT OF THE INTERIOR U.S. GEOLOGICAL SURVEY

LINDEN QUADRANGLE TENNESSEE - PERRY COUNTY 7.5-MINUTE SERIES

Produced by the United States Geological Survey North American Datum of 1983 (NAD83) World Geodetic System of 1984 (WGS84). Projection and 1 000-meter grid:Universal Transverse Mercator, Zone 165 This map is not a legal document. Boundaries may be generalized for this map scale. Private lands within government reservations may not be shown. Obtain permission before entering private lands.

Imagery.... Roads..... Names..... Hydrography..... Contours.... Boundaries... ..FWS Wetlands 1981 Wetlands... National Inventory

ROAD CLASSIFICATION