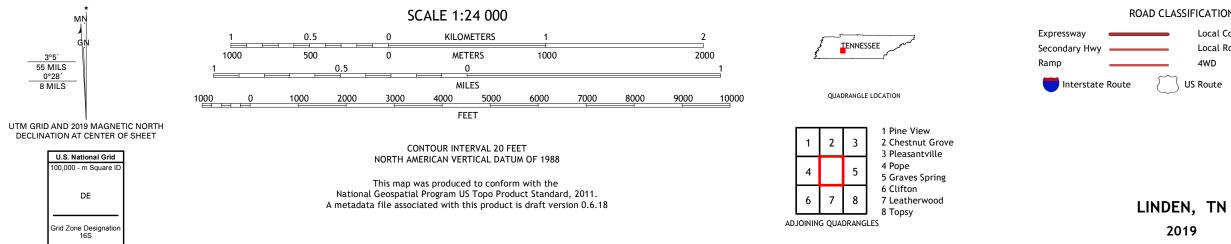

## U.S. DEPARTMENT OF THE INTERIOR U.S. GEOLOGICAL SURVEY

LINDEN QUADRANGLE TENNESSEE - PERRY COUNTY 7.5-MINUTE SERIES

Produced by the United States Geological Survey North American Datum of 1983 (NAD83) World Geodetic System of 1984 (WGS84). Projection and 1 000-meter grid:Universal Transverse Mercator, Zone 165 This map is not a legal document. Boundaries may be generalized for this map scale. Private lands within government reservations may not be shown. Obtain permission before entering private lands.

Imagery.... Roads..... Names..... Hydrography..... Contours.... Boundaries... ..FWS Wetlands 1981 Wetlands... National Inventory

ROAD CLASSIFICATION