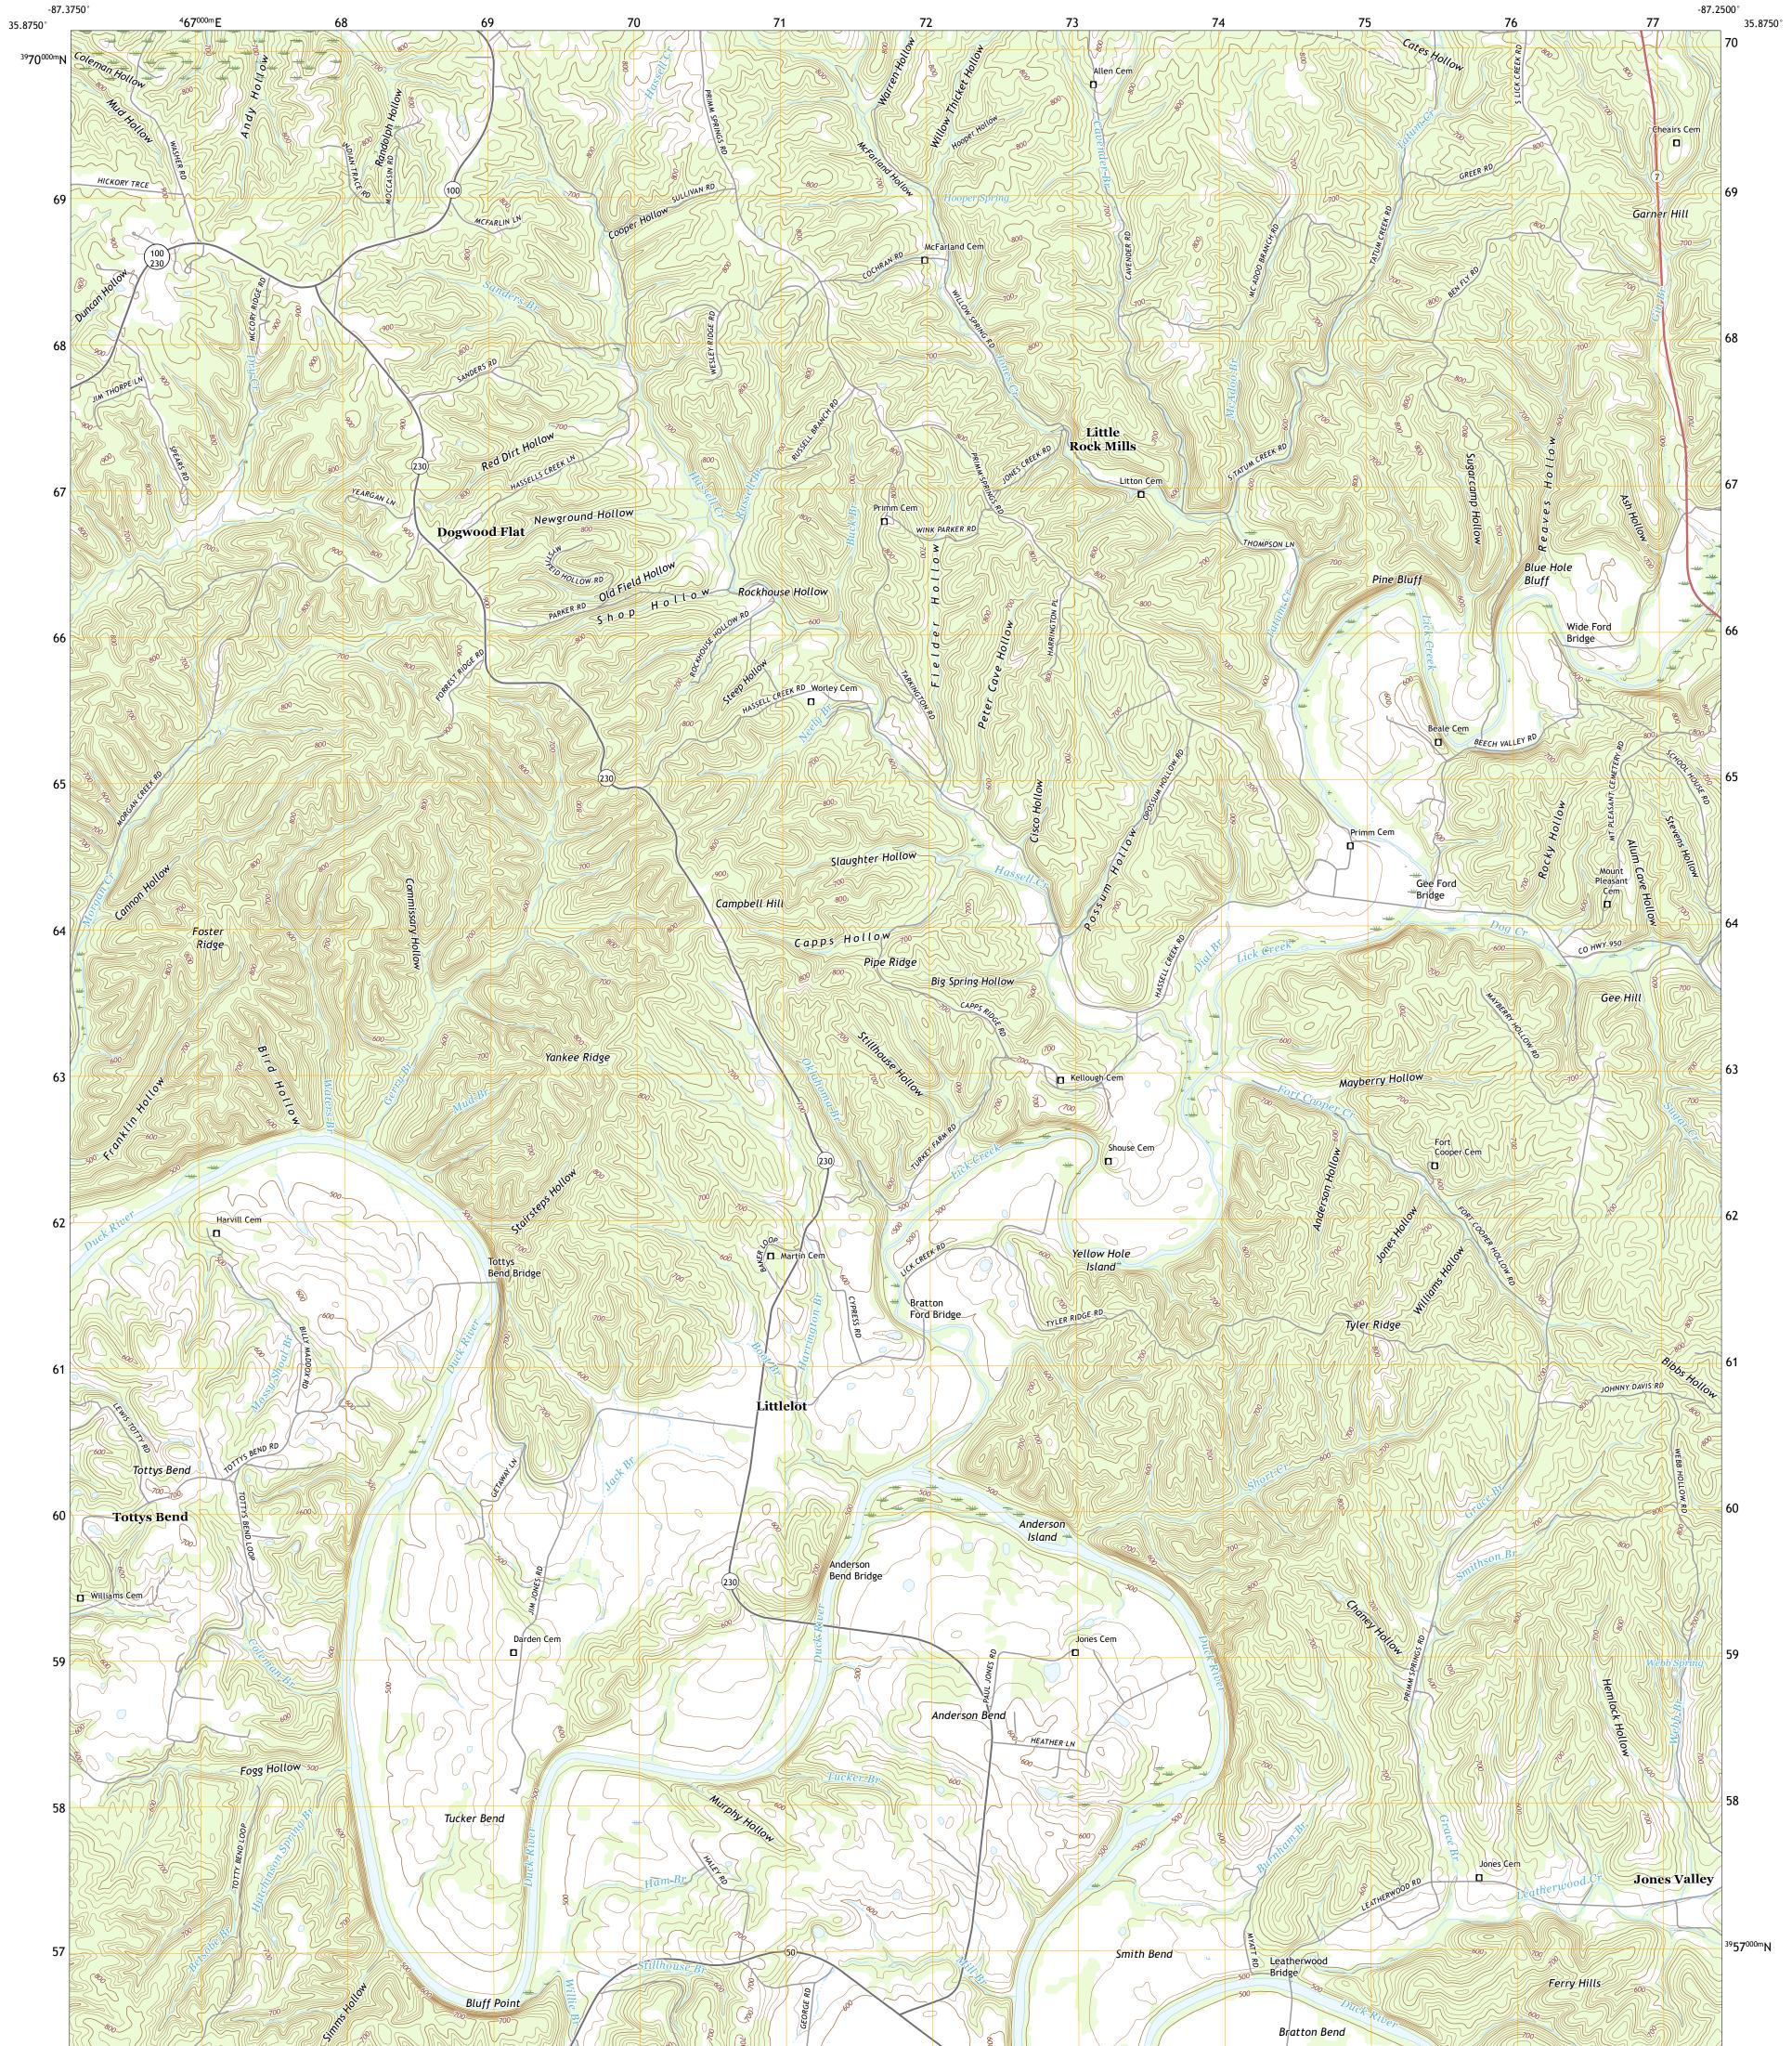

## U.S. DEPARTMENT OF THE INTERIOR U.S. GEOLOGICAL SURVEY

LITTLELOT QUADRANGLE TENNESSEE - HICKMAN COUNTY 7.5-MINUTE SERIES

Produced by the United States Geological Survey North American Datum of 1983 (NAD83) World Geodetic System of 1984 (WGS84). Projection and 1 000-meter grid:Universal Transverse Mercator, Zone 16S This map is not a legal document. Boundaries may be generalized for this map scale. Private lands within government reservations may not be shown. Obtain permission before entering private lands.

Imagery......NAIP, June 2016 - October 2016Roads......U.S.Census Bureau, 2016Names......GNIS, 1980 - 2018Hydrography.....National Hydrography Dataset, 2005 - 2017Contours.....National Elevation Dataset, 2000 - 2001Boundaries.....Multiple sources; see metadata file 2017 - 2018Wetlands.....FWSNational WetlandsInventory1981