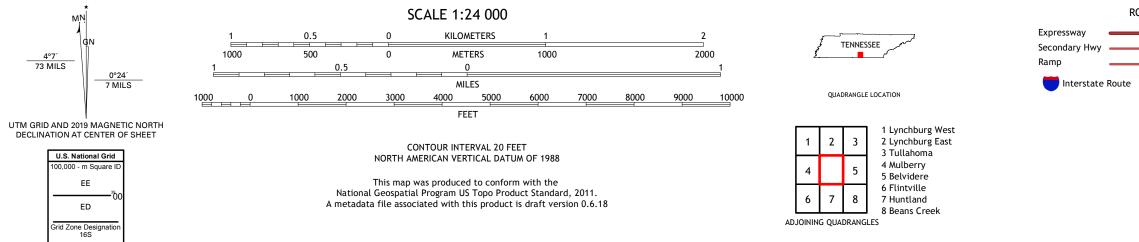

## U.S. DEPARTMENT OF THE INTERIOR U.S. GEOLOGICAL SURVEY

LOIS QUADRANGLE TENNESSEE 7.5-MINUTE SERIES

Produced by the United States Geological Survey North American Datum of 1983 (NAD83) World Geodetic System of 1984 (WGS84). Projection and 1 000-meter grid: Universal Transverse Mercator, Zone 16S This map is not a legal document. Boundaries may be generalized for this map scale. Private lands within government reservations may not be shown. Obtain permission before entering private lands.

Imagery.... Roads..... ...NAIP, June 2016 - October 2016 U.S. Census Bureau, 2016 ......GNIS, 1980 - 2016 Names..... .....National Hydrography Dataset, 1899 - 2017 .....National Elevation Dataset, 2001 - 2017 ....Multiple sources; see metadata file 2017 - 2018 Hydrography..... Contours.. Boundaries... ..FWS National Wetlands Inventory 1980 - 1981 Wetlands...