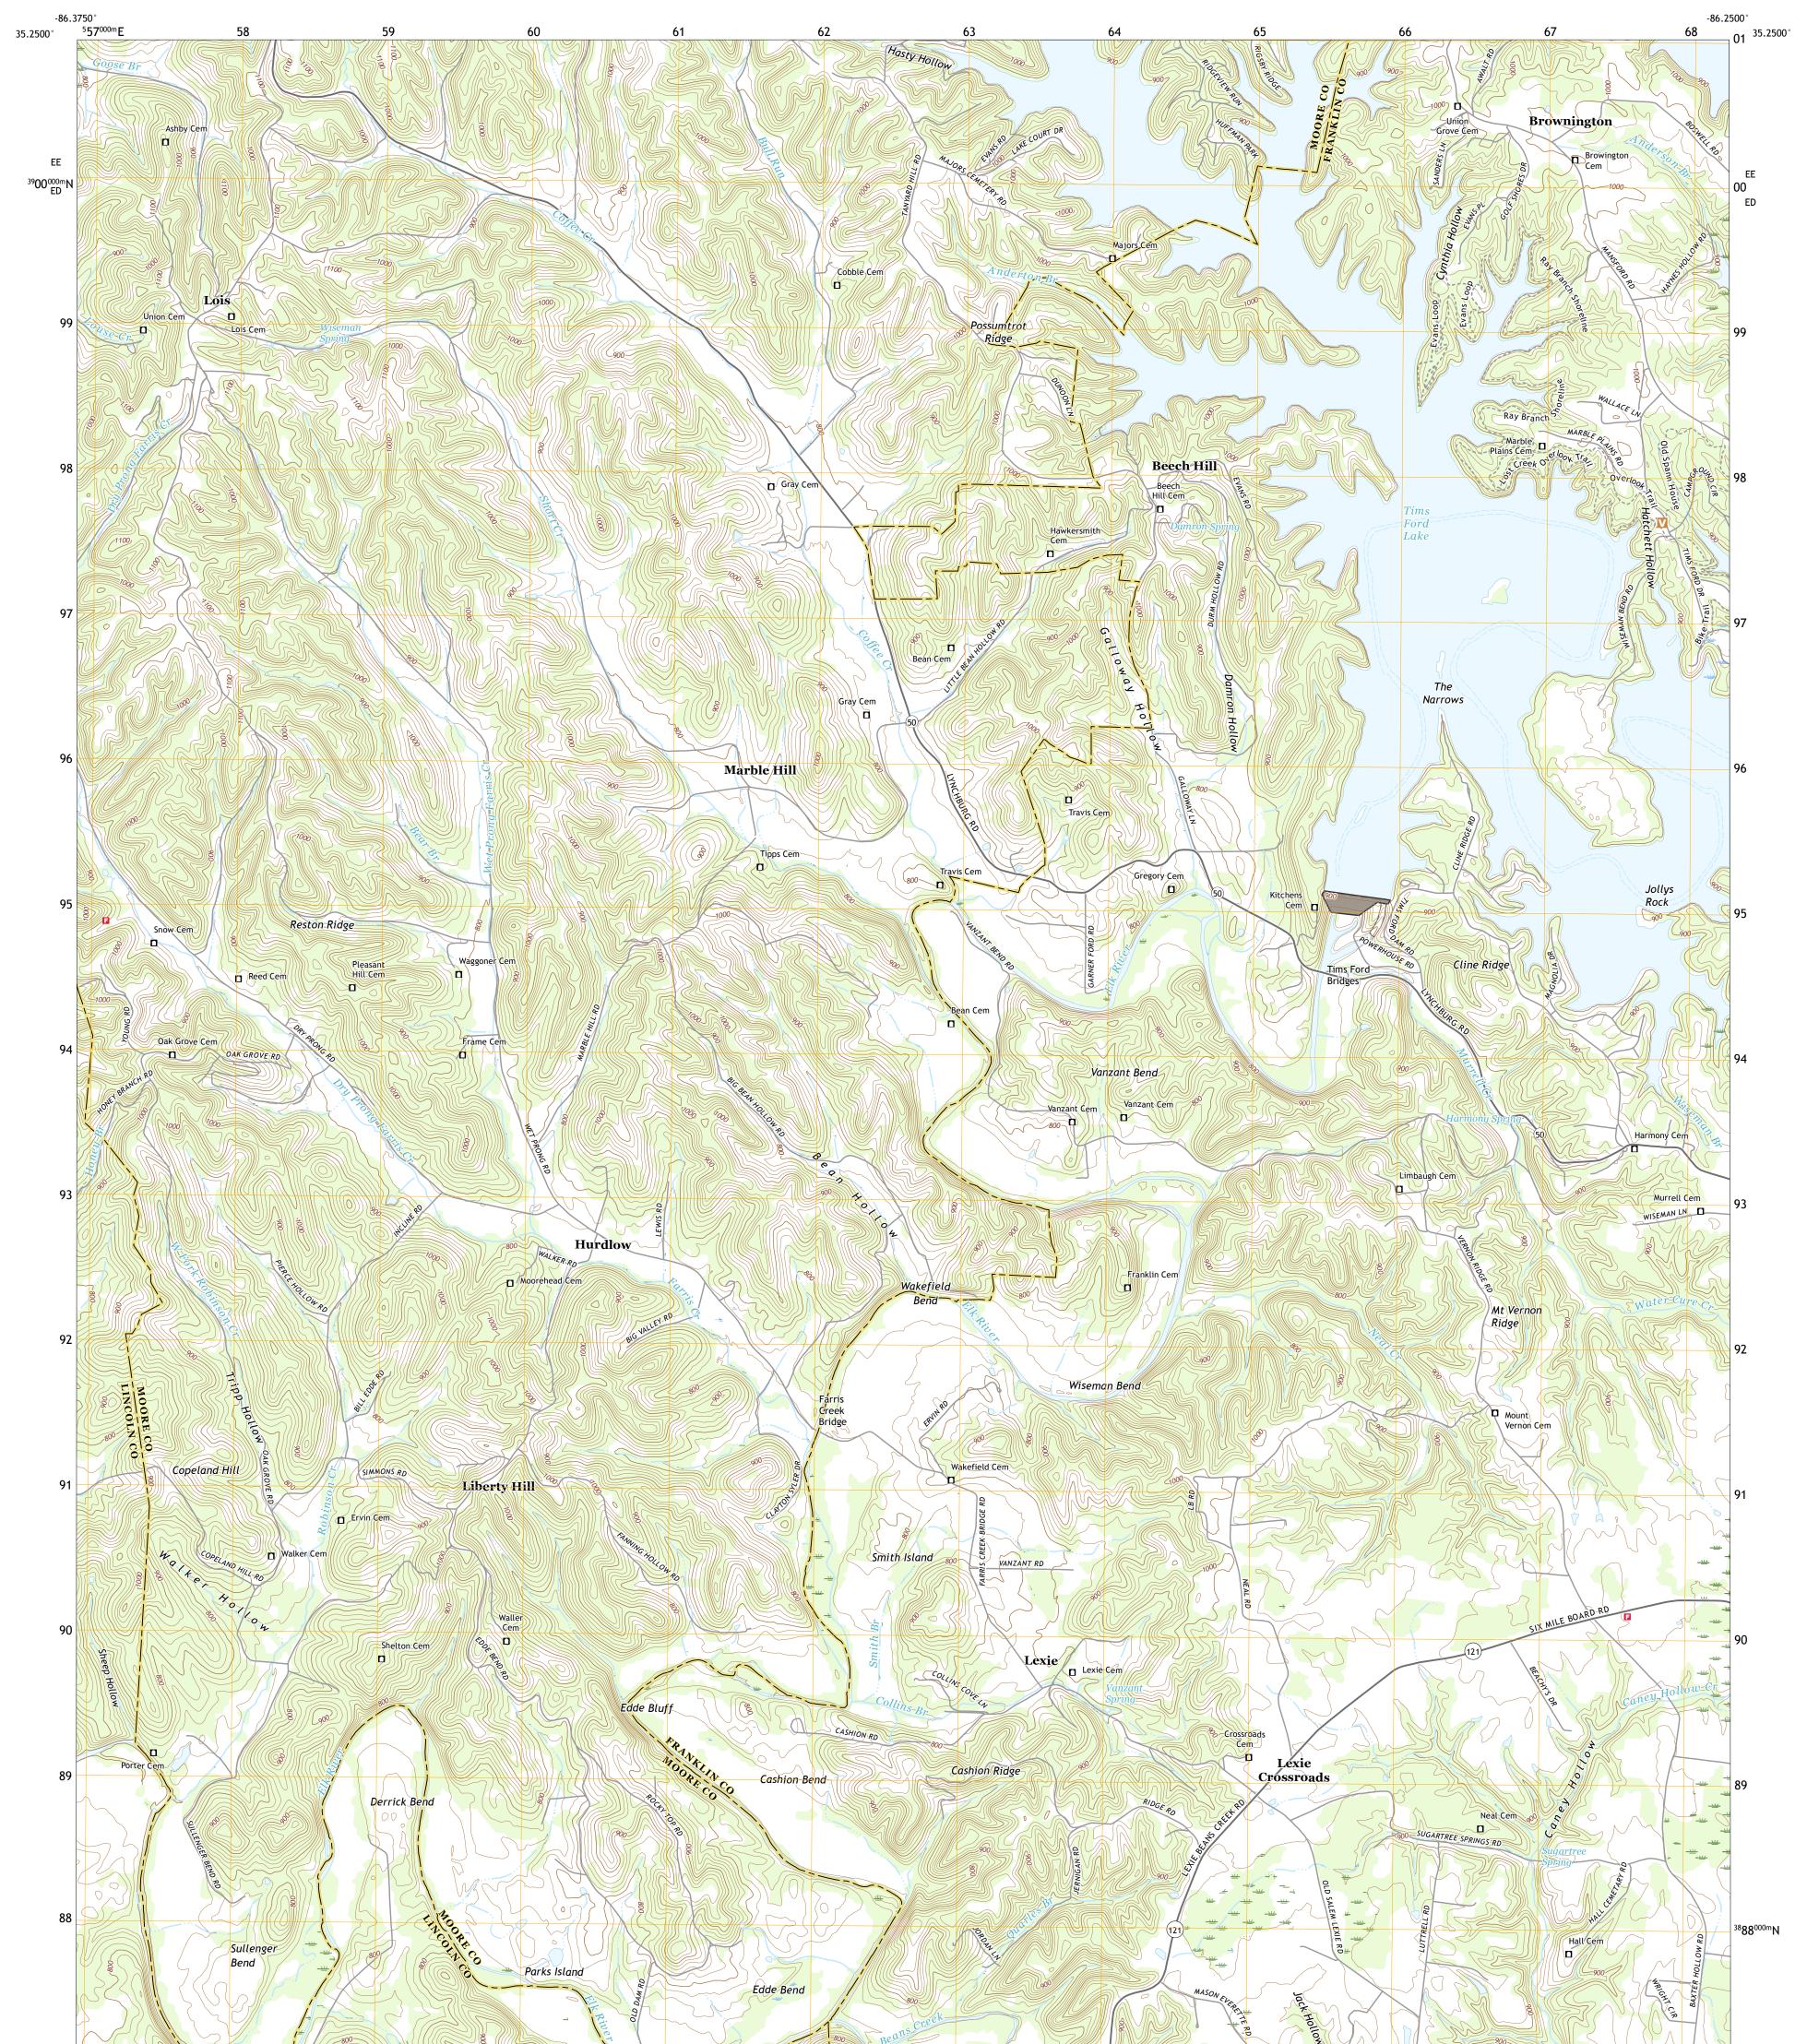

## U.S. DEPARTMENT OF THE INTERIOR U.S. GEOLOGICAL SURVEY

LOIS QUADRANGLE TENNESSEE 7.5-MINUTE SERIES

Produced by the United States Geological Survey North American Datum of 1983 (NAD83) World Geodetic System of 1984 (WGS84). Projection and 1 000-meter grid: Universal Transverse Mercator, Zone 16S This map is not a legal document. Boundaries may be generalized for this map scale. Private lands within government reservations may not be shown. Obtain permission before entering private lands.

Imagery.... Roads..... ...NAIP, June 2016 - October 2016 U.S. Census Bureau, 2016 ......GNIS, 1980 - 2016 Names..... .....National Hydrography Dataset, 1899 - 2017 .....National Elevation Dataset, 2001 - 2017 ....Multiple sources; see metadata file 2017 - 2018 Hydrography..... Contours.. Boundaries... ..FWS National Wetlands Inventory 1980 - 1981 Wetlands...

ROAD CLASSIFICATION Local Connector Local Road \_\_\_\_\_ \_\_\_\_ 4WD US Route

LOIS, TN

2019

State Route