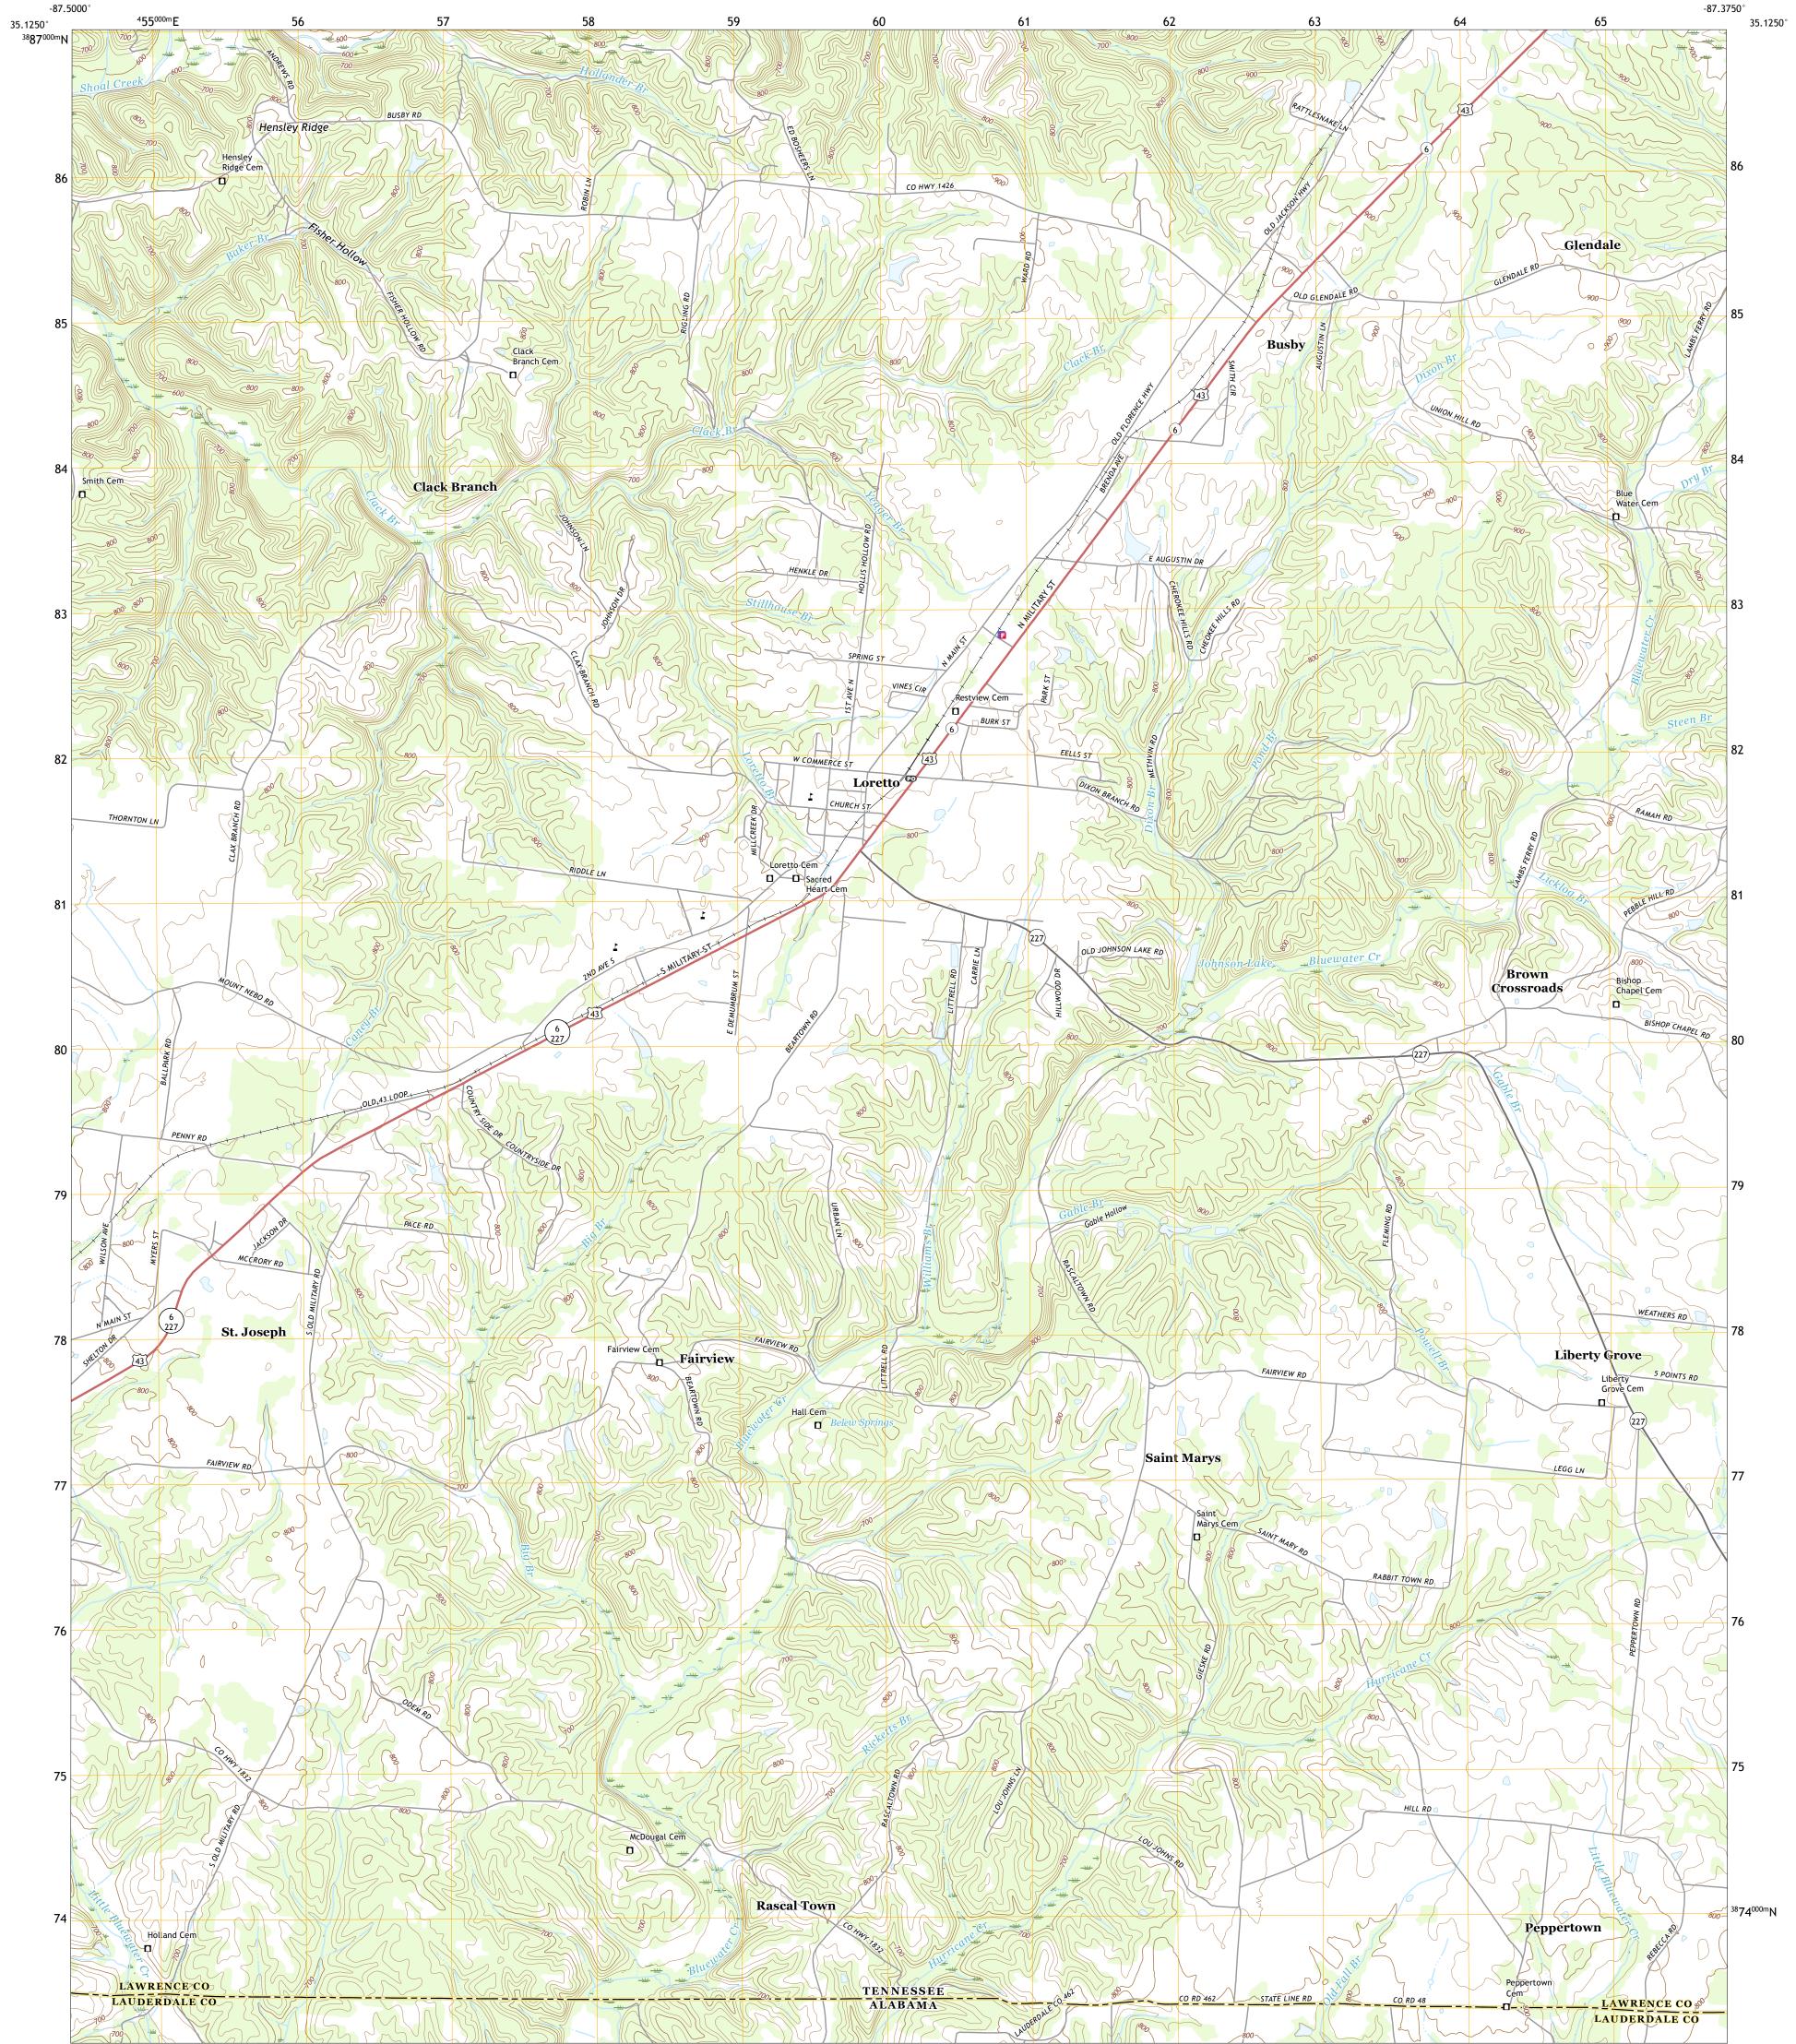

## U.S. DEPARTMENT OF THE INTERIOR U.S. GEOLOGICAL SURVEY

LORETTO QUADRANGLE TENNESSEE - ALABAMA 7.5-MINUTE SERIES

Produced by the United States Geological Survey North American Datum of 1983 (NAD83) World Geodetic System of 1984 (WGS84). Projection and 1 000-meter grid:Universal Transverse Mercator, Zone 165 This map is not a legal document. Boundaries may be generalized for this map scale. Private lands within government reservations may not be shown. Obtain permission before entering private lands.