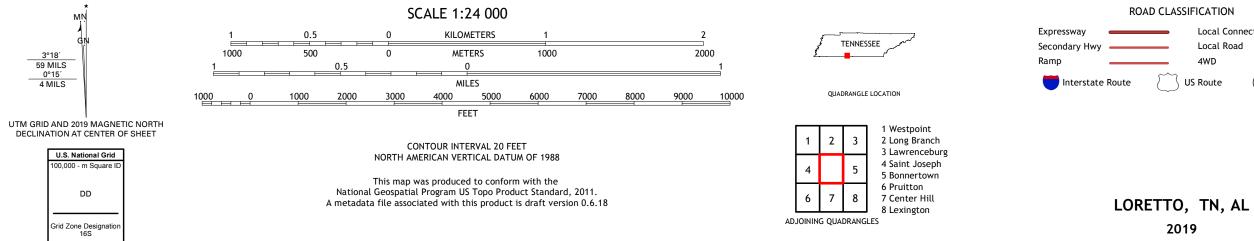

A 7.5-MINUTE SERIES





Produced by the United States Geological Survey North American Datum of 1983 (NAD83) World Geodetic System of 1984 (WGS84). Projection and 1 000-meter grid:Universal Transverse Mercator, Zone 165 This map is not a legal document. Boundaries may be generalized for this map scale. Private lands within government reservations may not be shown. Obtain permission before entering private lands.

Imagery.... Roads..... Names..... .....NAIP, June 2016 - January 2018 .... U.S. Census Bureau, 2016 - 2017 .....GNIS, 1980 - 2019 GNIS, 1980 - 2019 Hydrography......National Hydrography Dataset, 2003 - 2017 Contours.....National Elevation Dataset, 2019 Boundaries......Multiple sources; see metadata file 2017 - 2018 Public Land Survey System......BLM, 2015 Wetlands.....BLM, 2015



Local Connector Local Road 4WD State Route