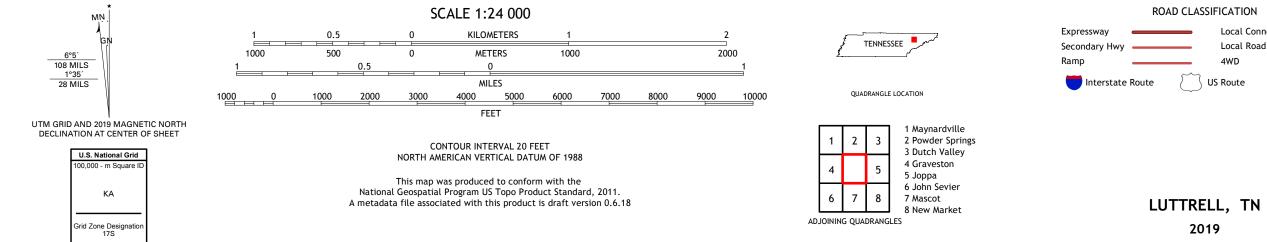

## U.S. DEPARTMENT OF THE INTERIOR U.S. GEOLOGICAL SURVEY

LUTTRELL QUADRANGLE TENNESSEE 7.5-MINUTE SERIES

Produced by the United States Geological Survey North American Datum of 1983 (NAD83) World Geodetic System of 1984 (WGS84). Projection and 1 000-meter grid: Universal Transverse Mercator, Zone 17S This map is not a legal document. Boundaries may be generalized for this map scale. Private lands within government reservations may not be shown. Obtain permission before entering private lands.

Imagery.... Roads..... Names..... Hydrography..... Contours.. Boundaries... ..FWS National Wetlands Inventory 1981 - 2008 Wetlands...

4WD

State Route