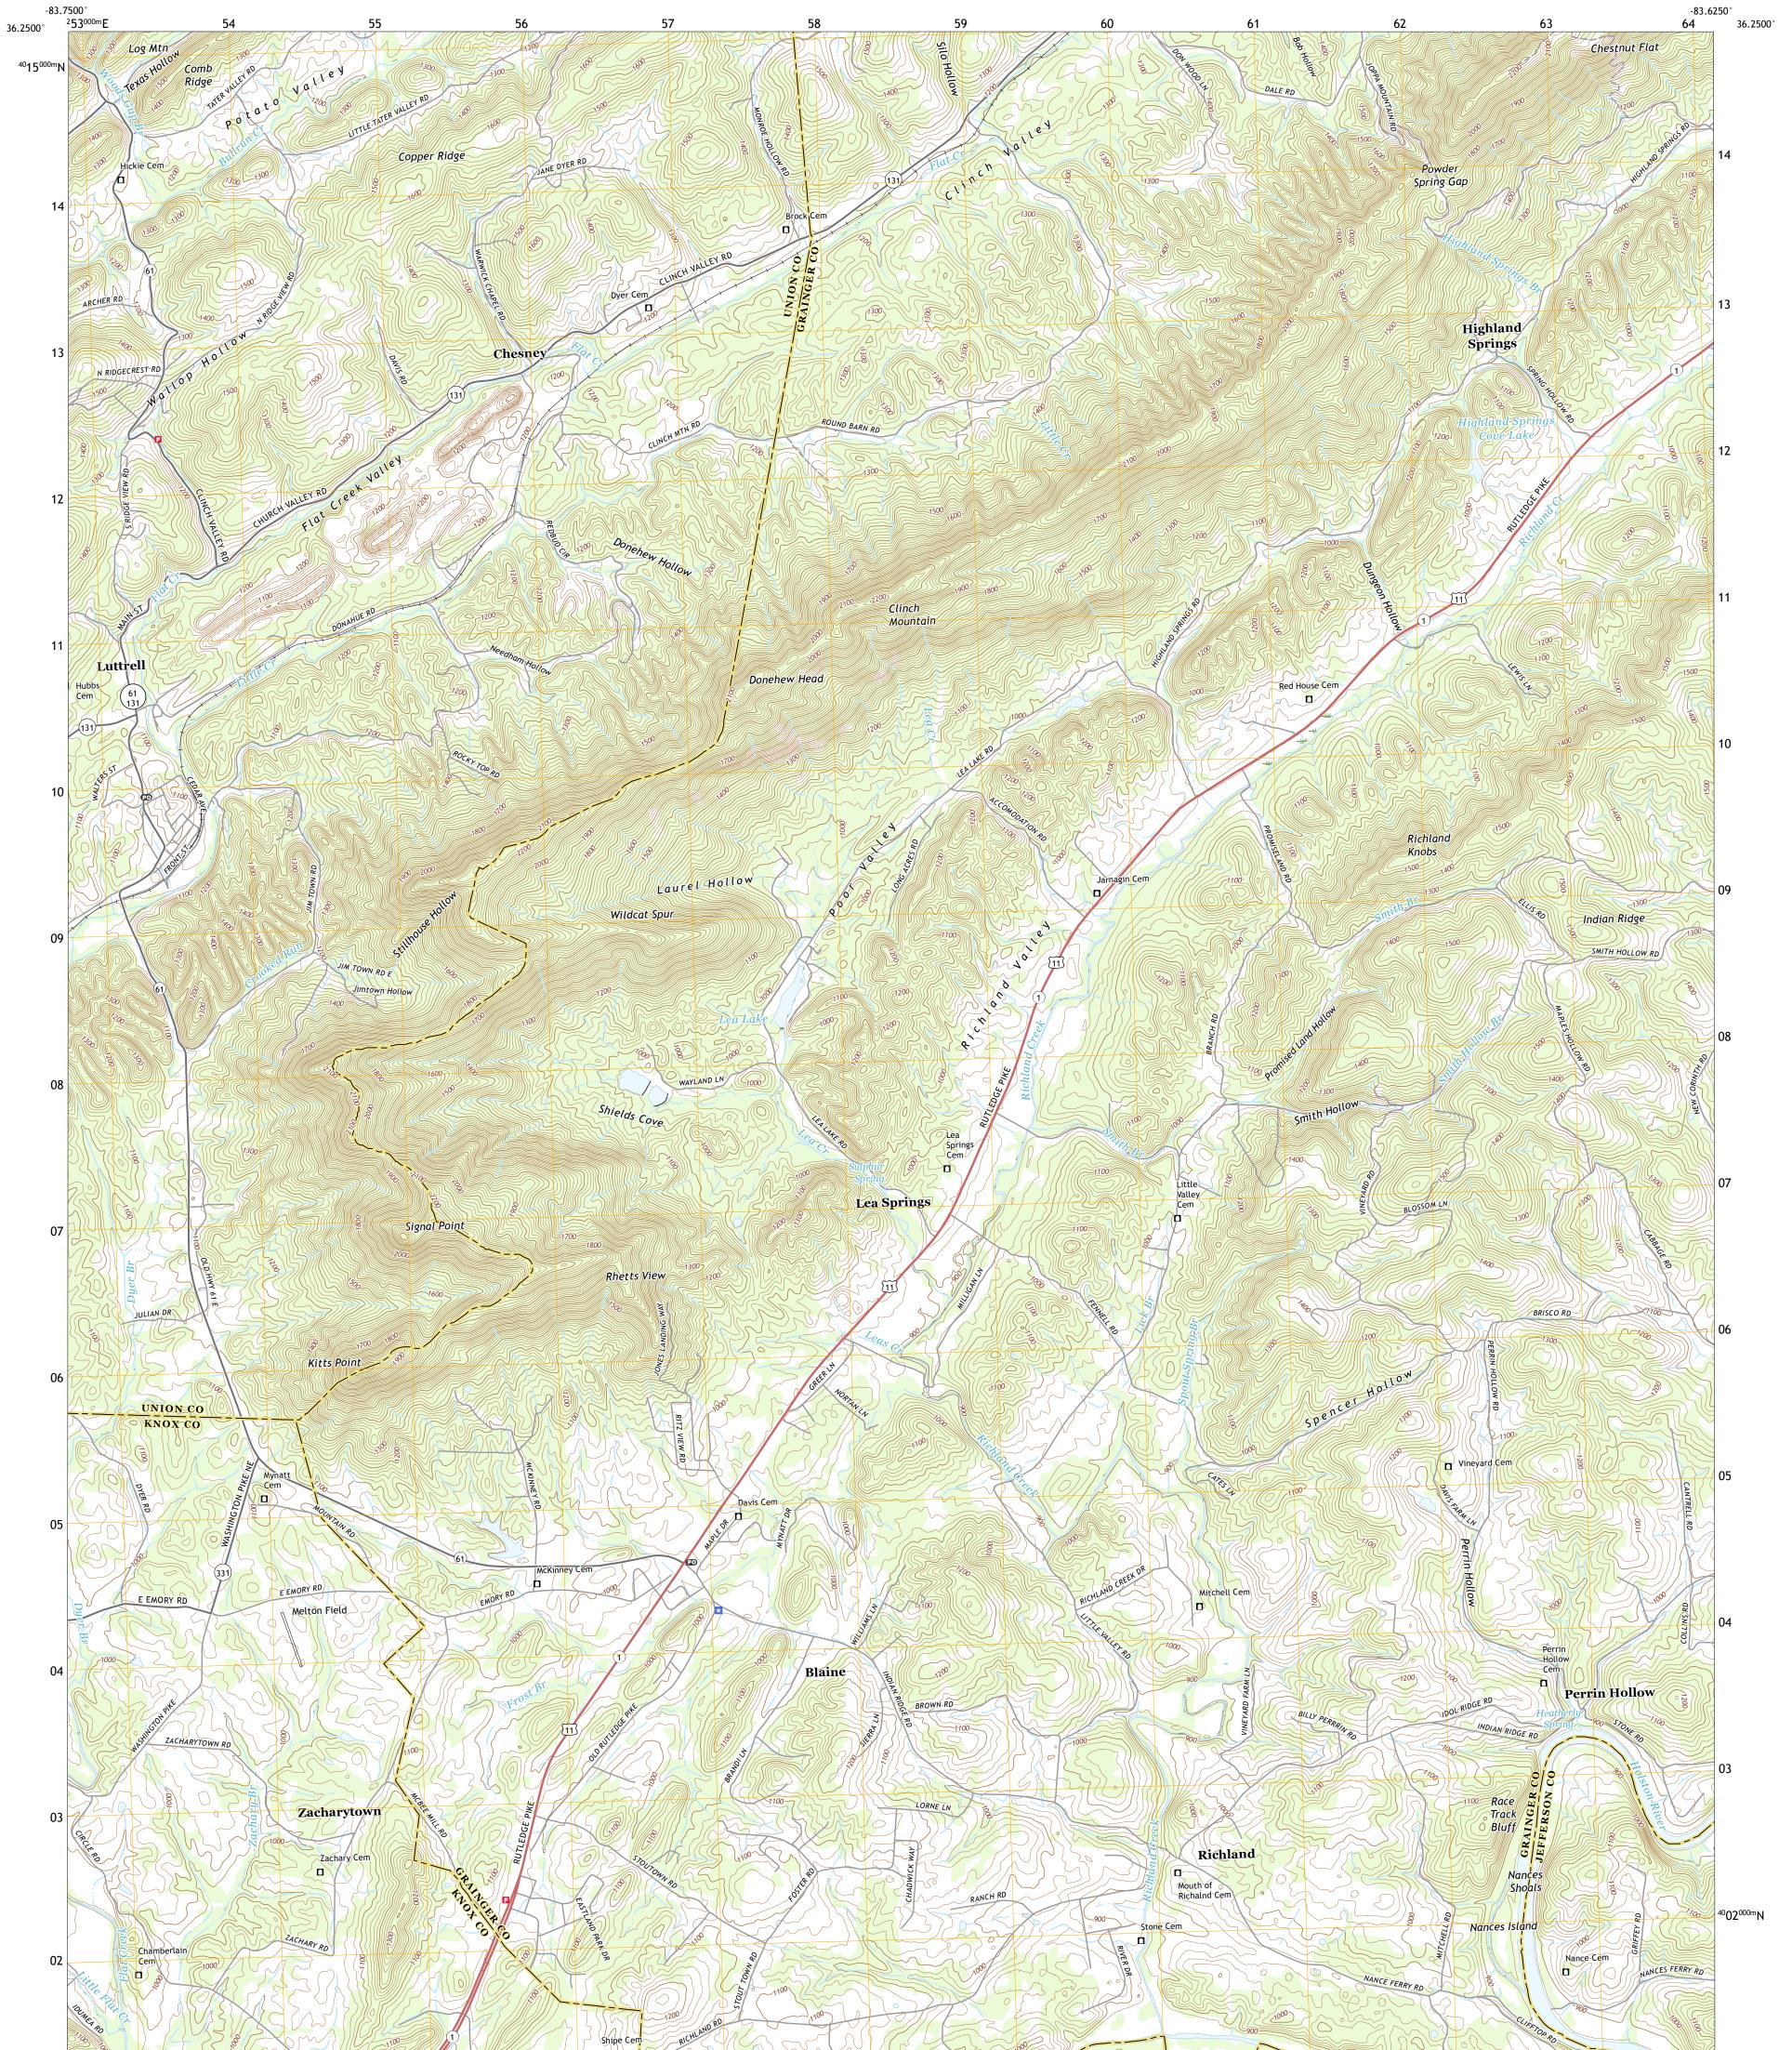

## U.S. DEPARTMENT OF THE INTERIOR U.S. GEOLOGICAL SURVEY

LUTTRELL QUADRANGLE TENNESSEE 7.5-MINUTE SERIES

Produced by the United States Geological Survey North American Datum of 1983 (NAD83) World Geodetic System of 1984 (WGS84). Projection and 1 000-meter grid: Universal Transverse Mercator, Zone 17S This map is not a legal document. Boundaries may be generalized for this map scale. Private lands within government reservations may not be shown. Obtain permission before entering private lands.

Imagery.... Roads..... Names..... Hydrography..... Contours.. Boundaries... ..FWS National Wetlands Inventory 1981 - 2008 Wetlands...

4WD

State Route