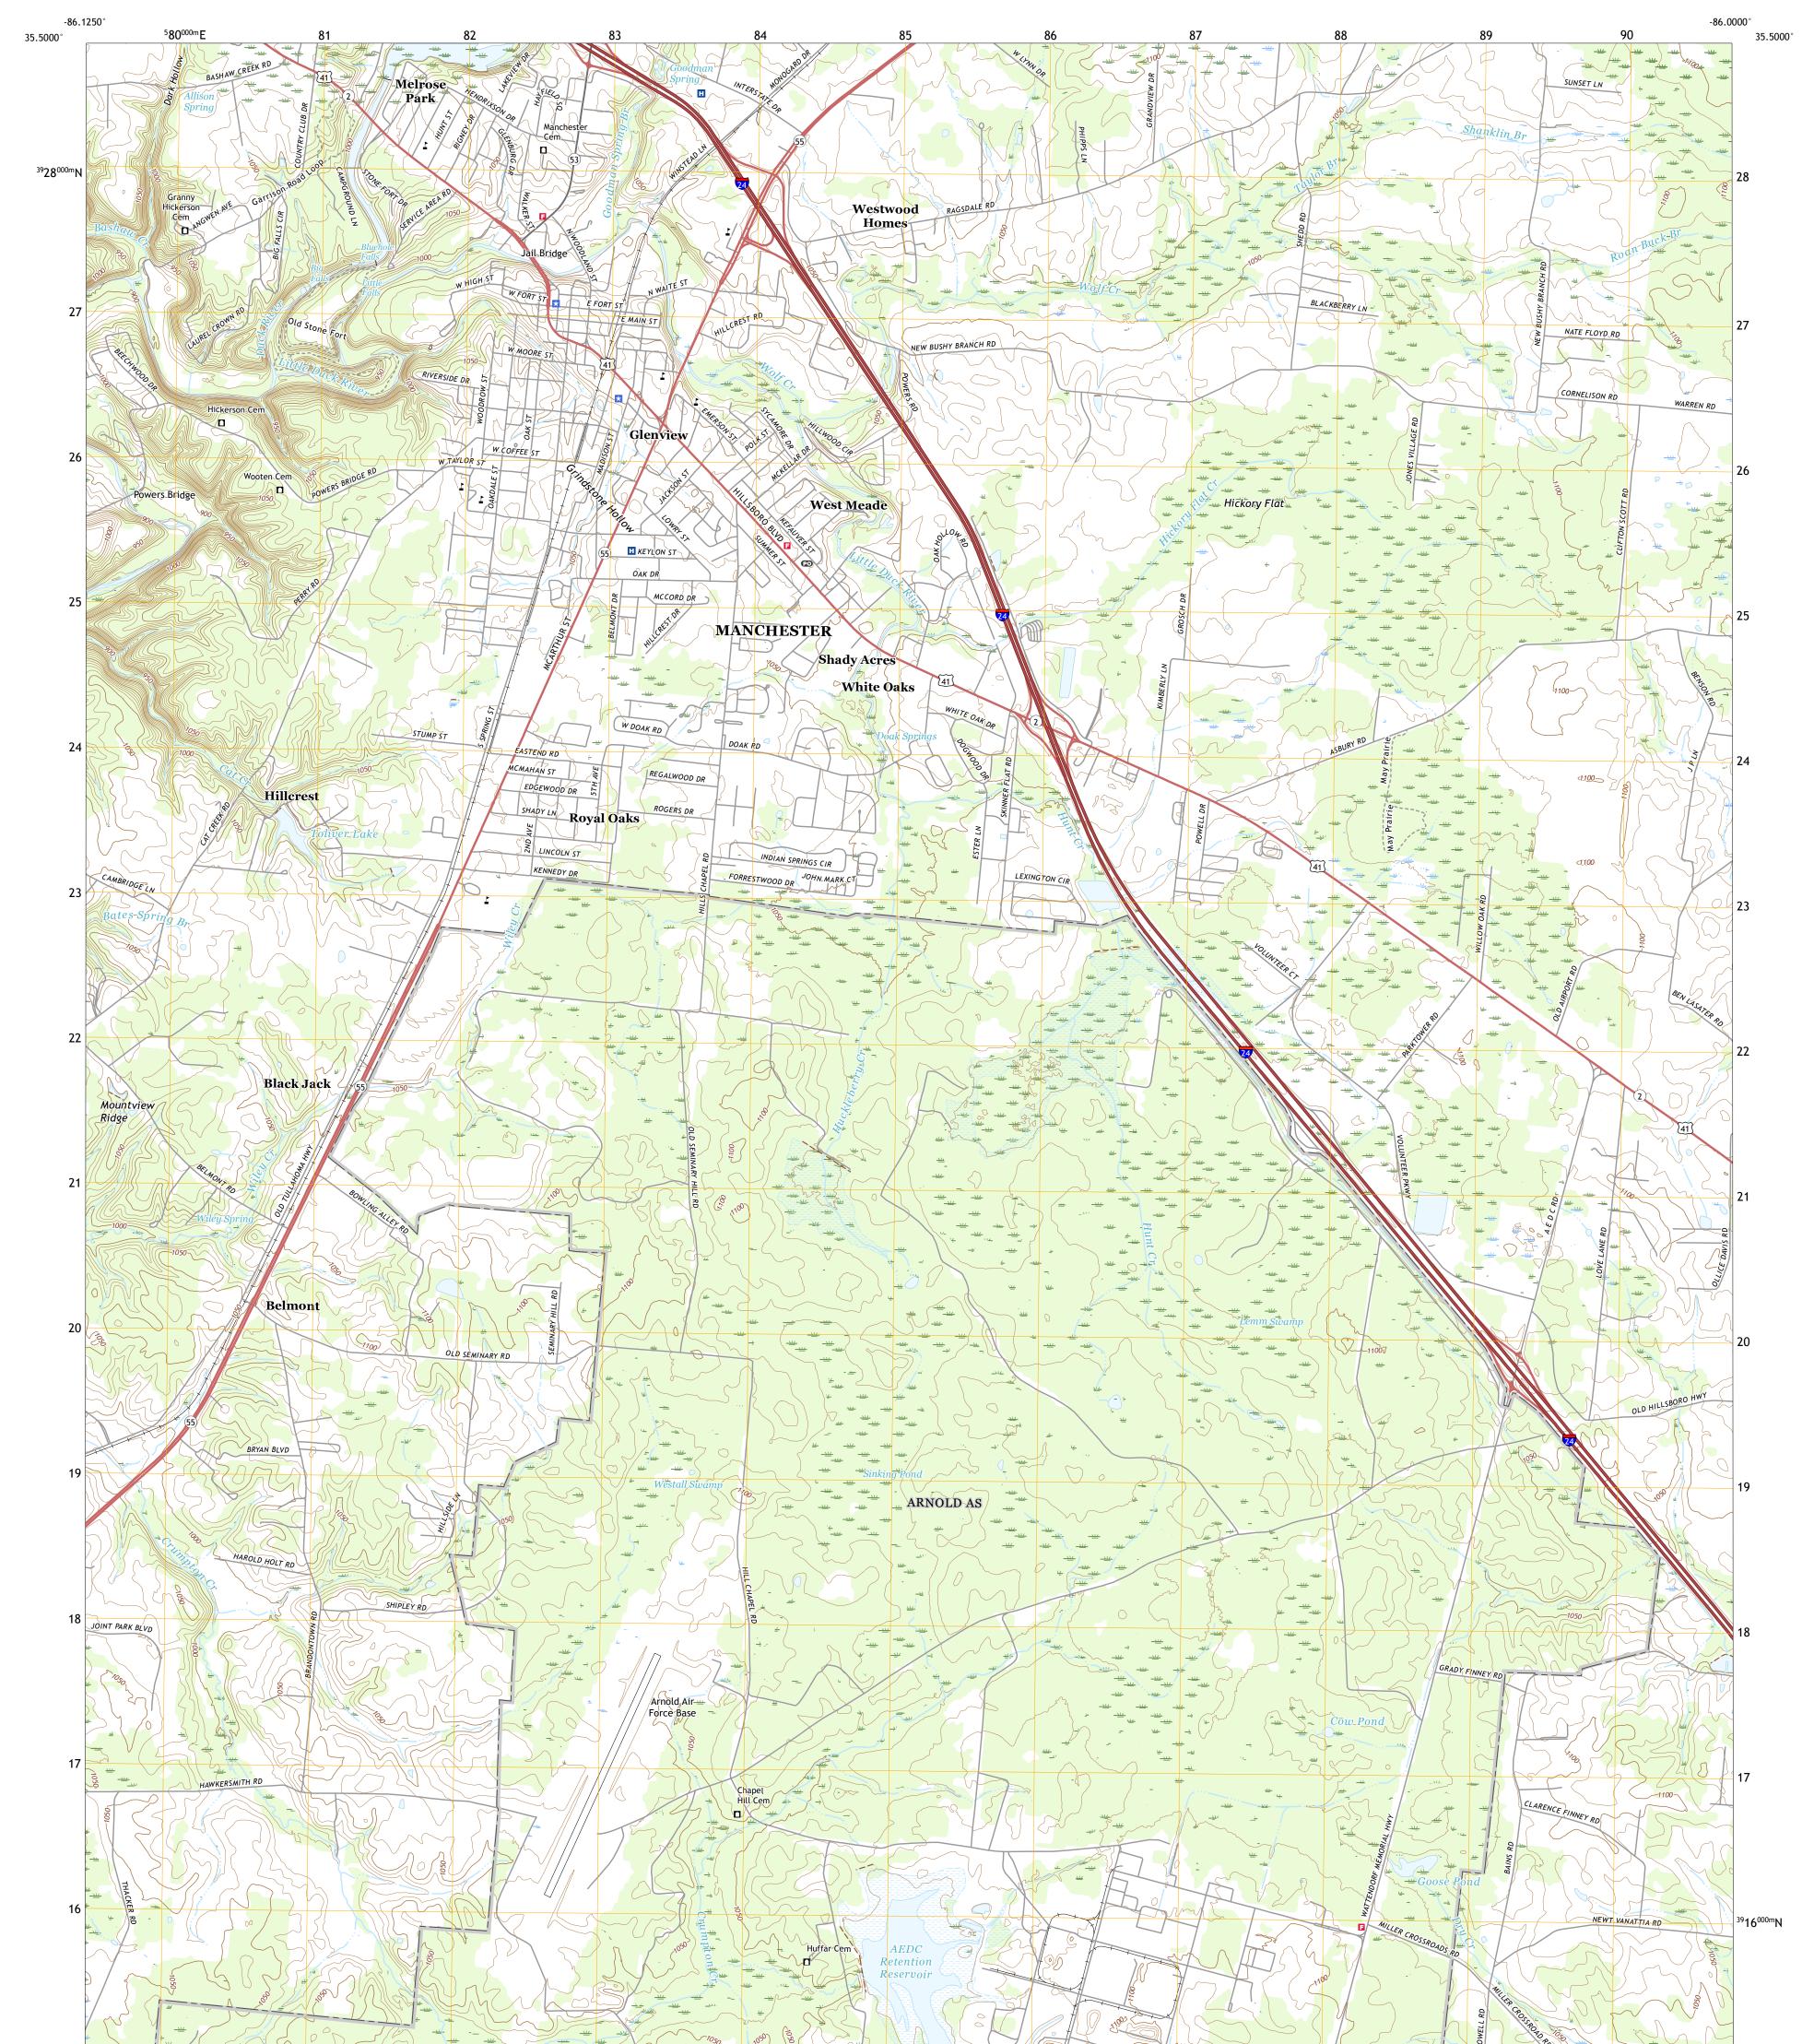

## U.S. DEPARTMENT OF THE INTERIOR U.S. GEOLOGICAL SURVEY

Produced by the United States Geological Survey North American Datum of 1983 (NAD83) World Geodetic System of 1984 (WGS84). Projection and 1 000-meter grid:Universal Transverse Mercator, Zone 16S This map is not a legal document. Boundaries may be generalized for this map scale. Private lands within government reservations may not be shown. Obtain permission before entering private lands.

Imagery.... Roads..... Names..... Hydrography..... Contours.. Boundaries... ..FWS National Wetlands Inventory 1980 - 1982 Wetlands...

State Route