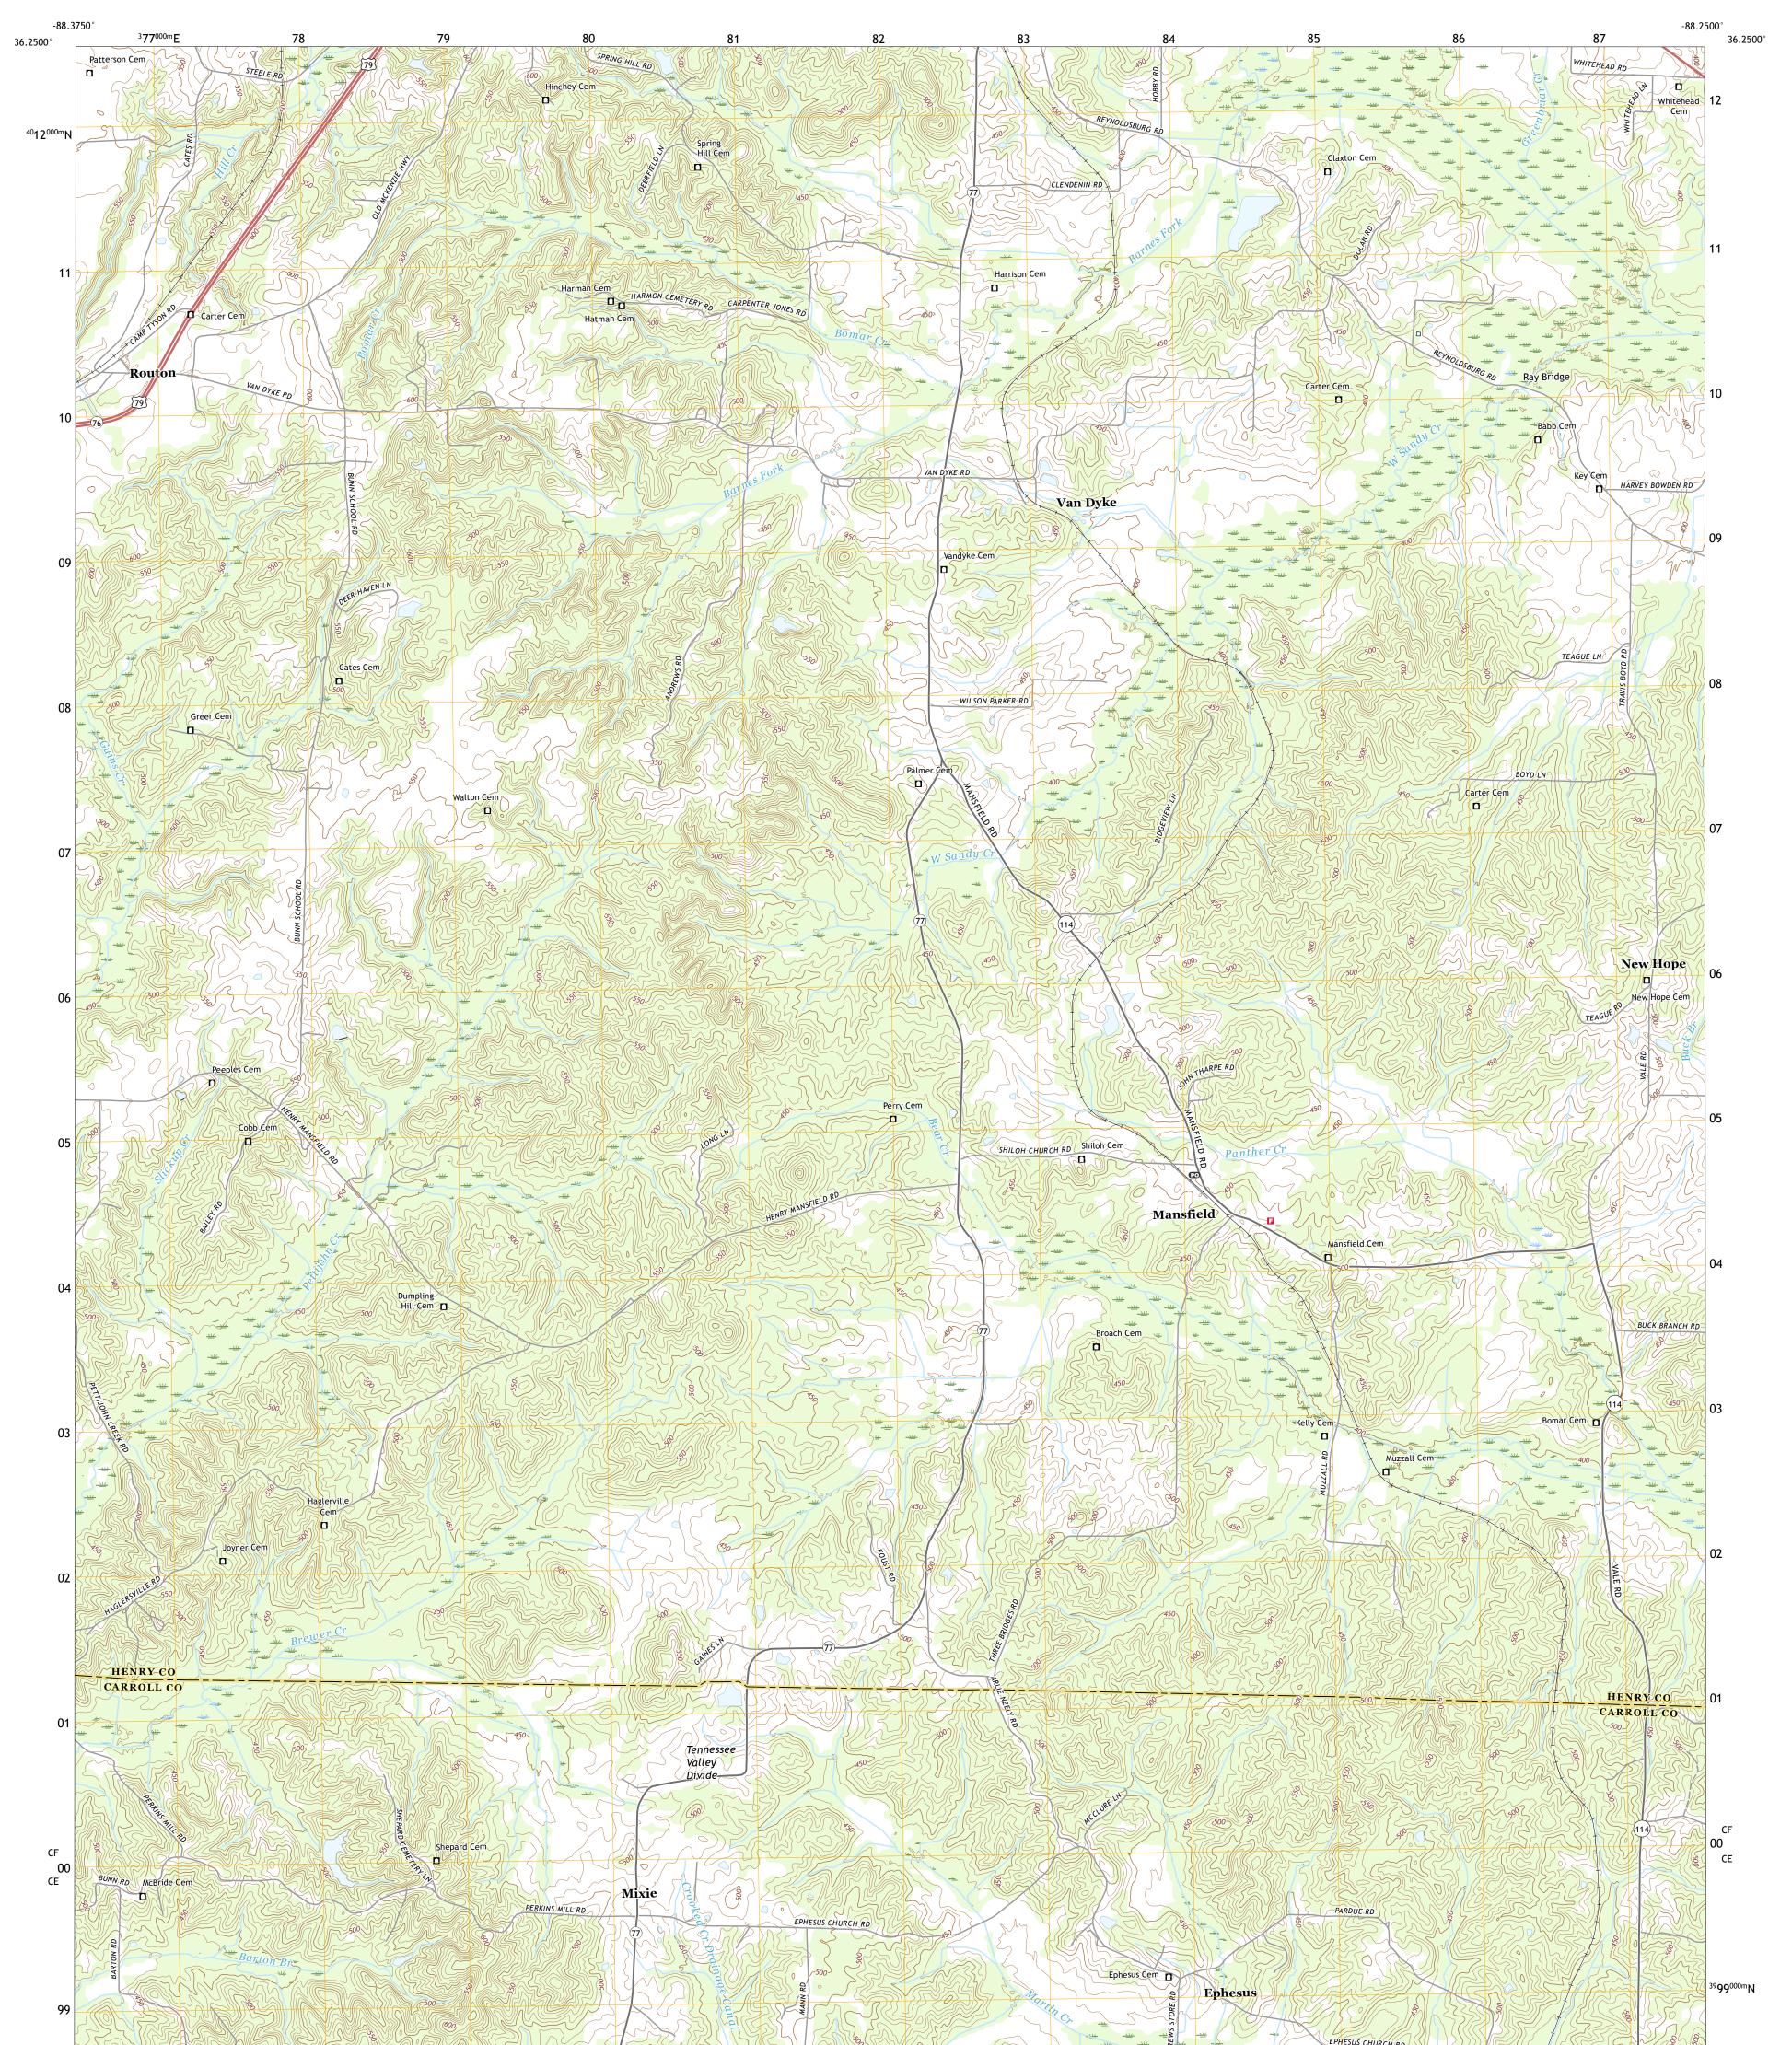

## U.S. DEPARTMENT OF THE INTERIOR U.S. GEOLOGICAL SURVEY

MANSFIELD QUADRANGLE TENNESSEE 7.5-MINUTE SERIES

Produced by the United States Geological Survey North American Datum of 1983 (NAD83) World Geodetic System of 1984 (WGS84). Projection and 1 000-meter grid:Universal Transverse Mercator, Zone 16S This map is not a legal document. Boundaries may be generalized for this map scale. Private lands within government reservations may not be shown. Obtain permission before entering private lands.

 Imagery.......NAIP, June 2016 - October 2016

 Roads......U.S.
 Census

 Bureau,
 2016

 Names......GNIS, 1980 - 2016

 Hydrography......Bational
 Hydrography Dataset,

 National
 Elevation

 Dataset,
 2018

 Contours......Nultiple
 sources;

 See
 metadata

 FWS
 National

 Wetlands
 Inventory

 1981