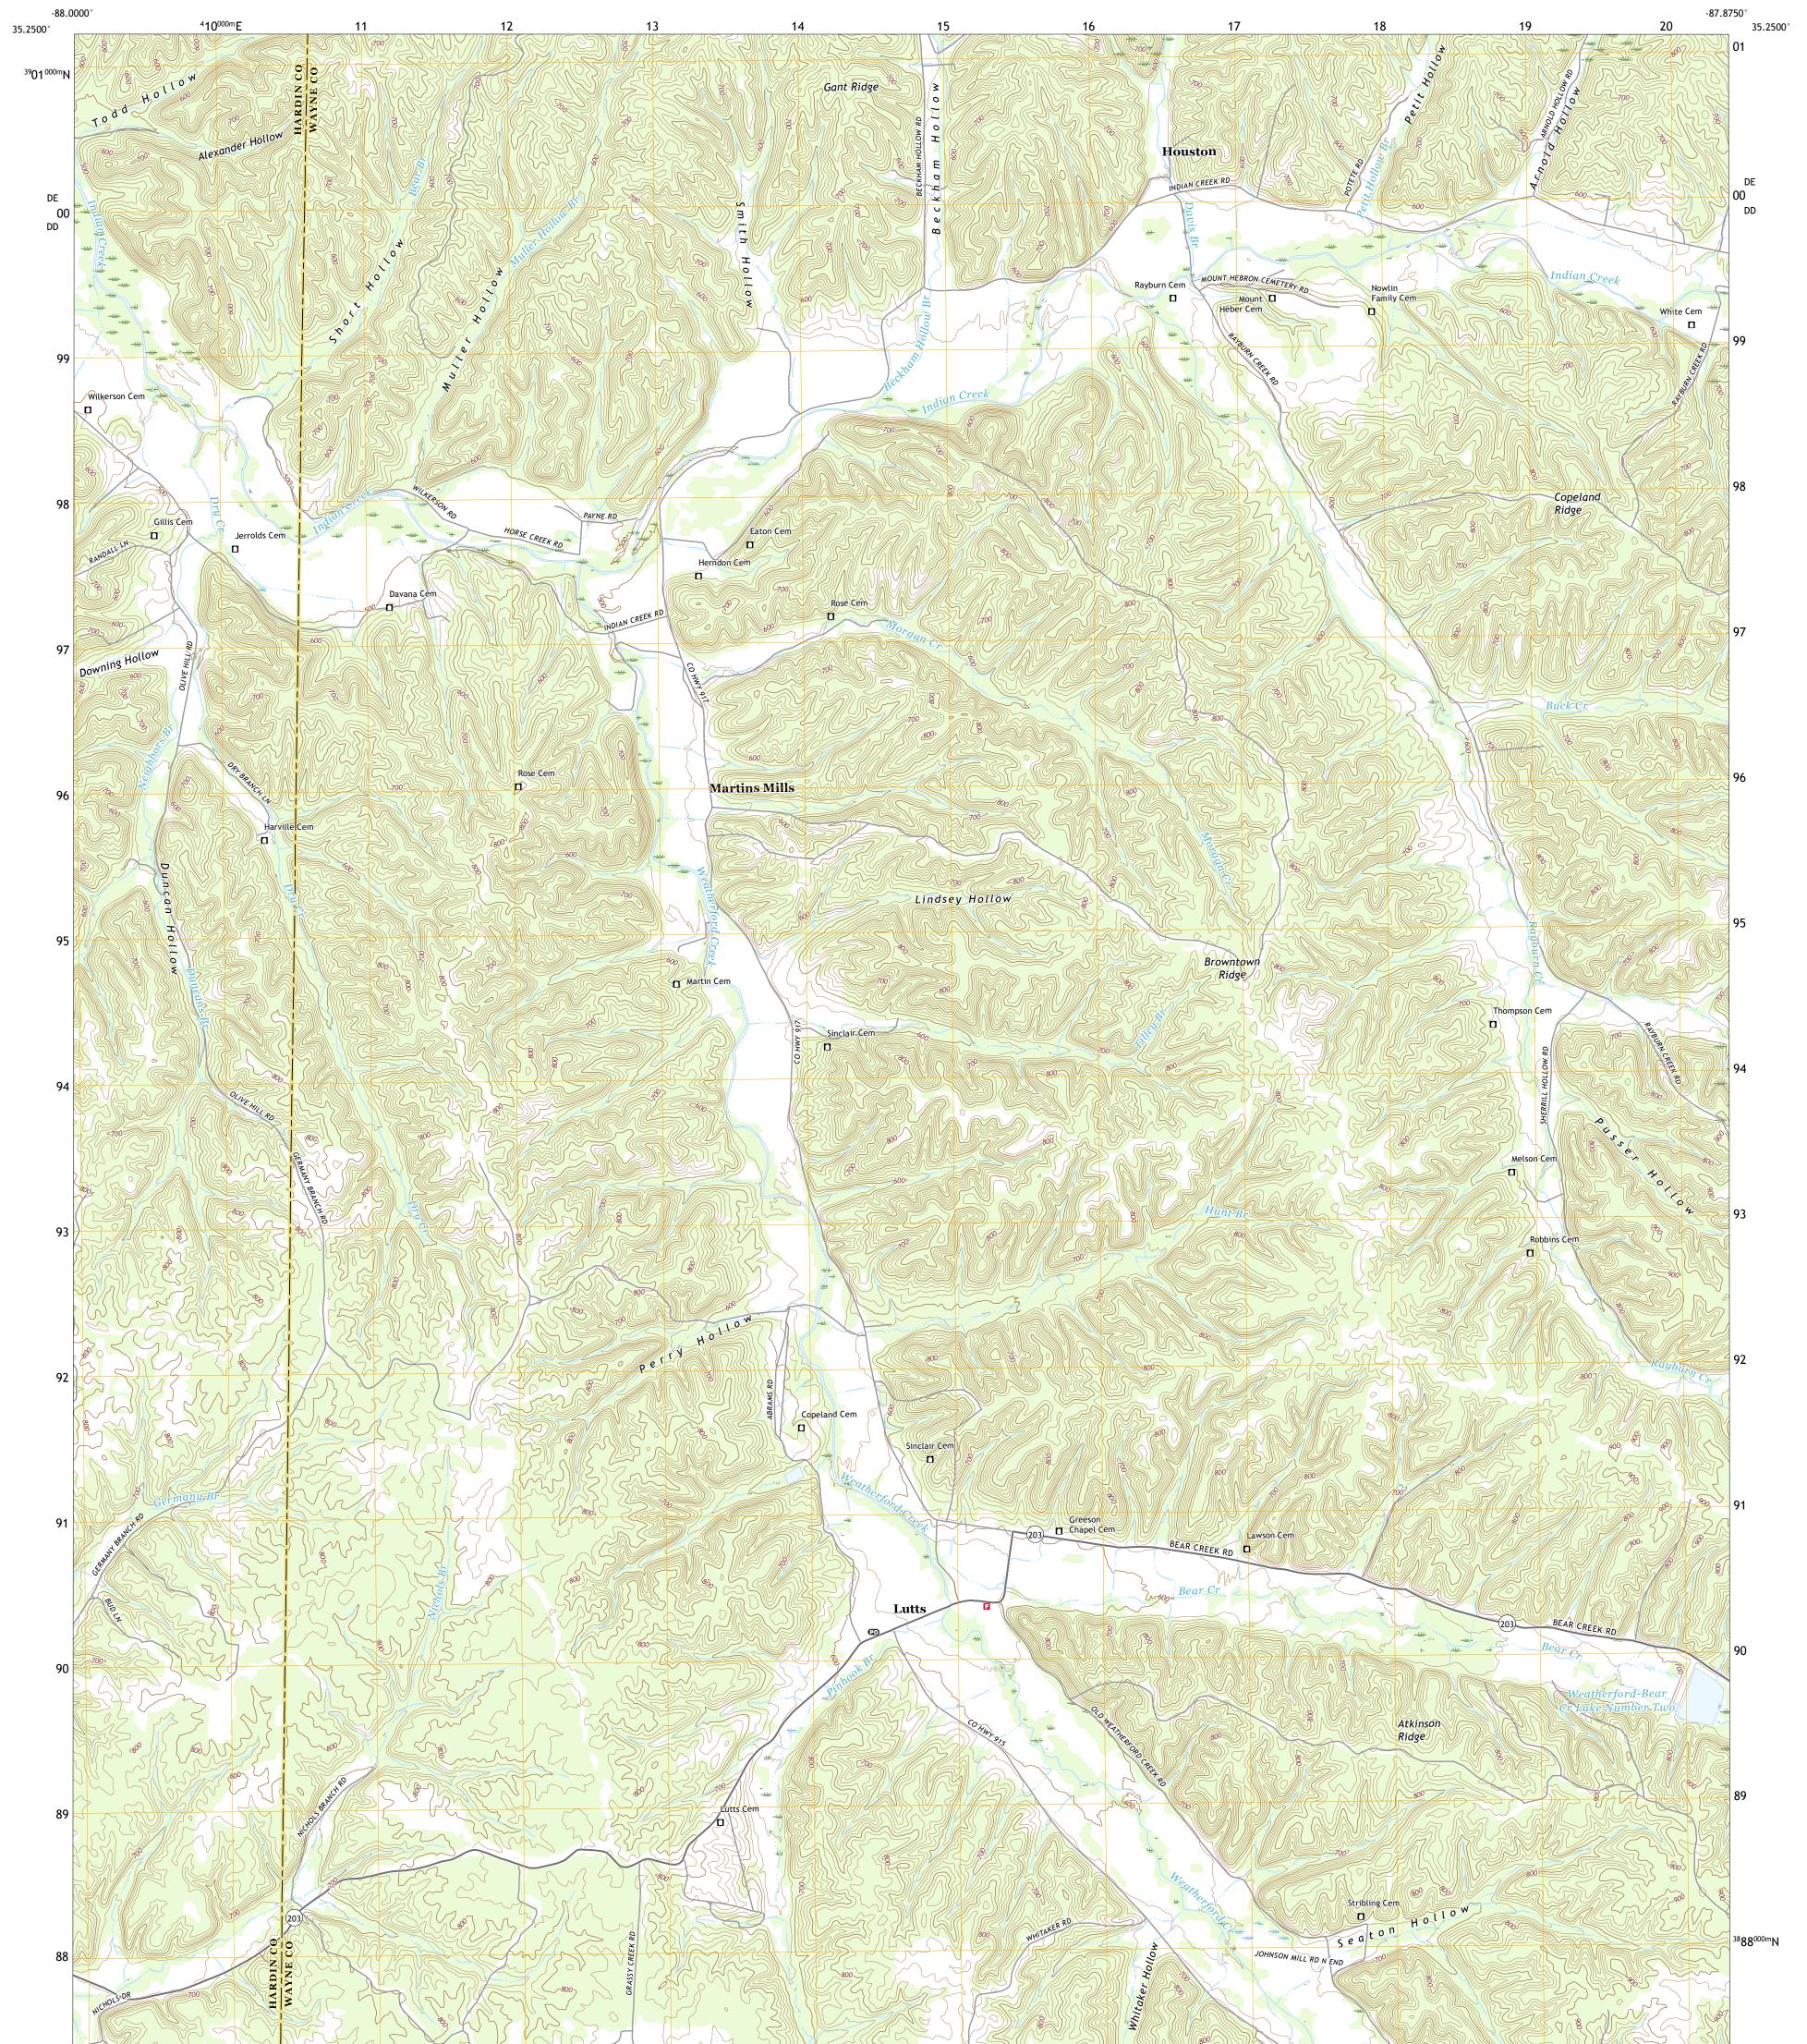

MARTINS MILLS QUADRANGLE TENNESSEE 7.5-MINUTE SERIES

Produced by the United States Geological Survey North American Datum of 1983 (NAD83) World Geodetic System of 1984 (WGS84). Projection and 1 000-meter grid:Universal Transverse Mercator, Zone 16S This map is not a legal document. Boundaries may be generalized for this map scale. Private lands within government reservations may not be shown. Obtain permission before entering private lands.