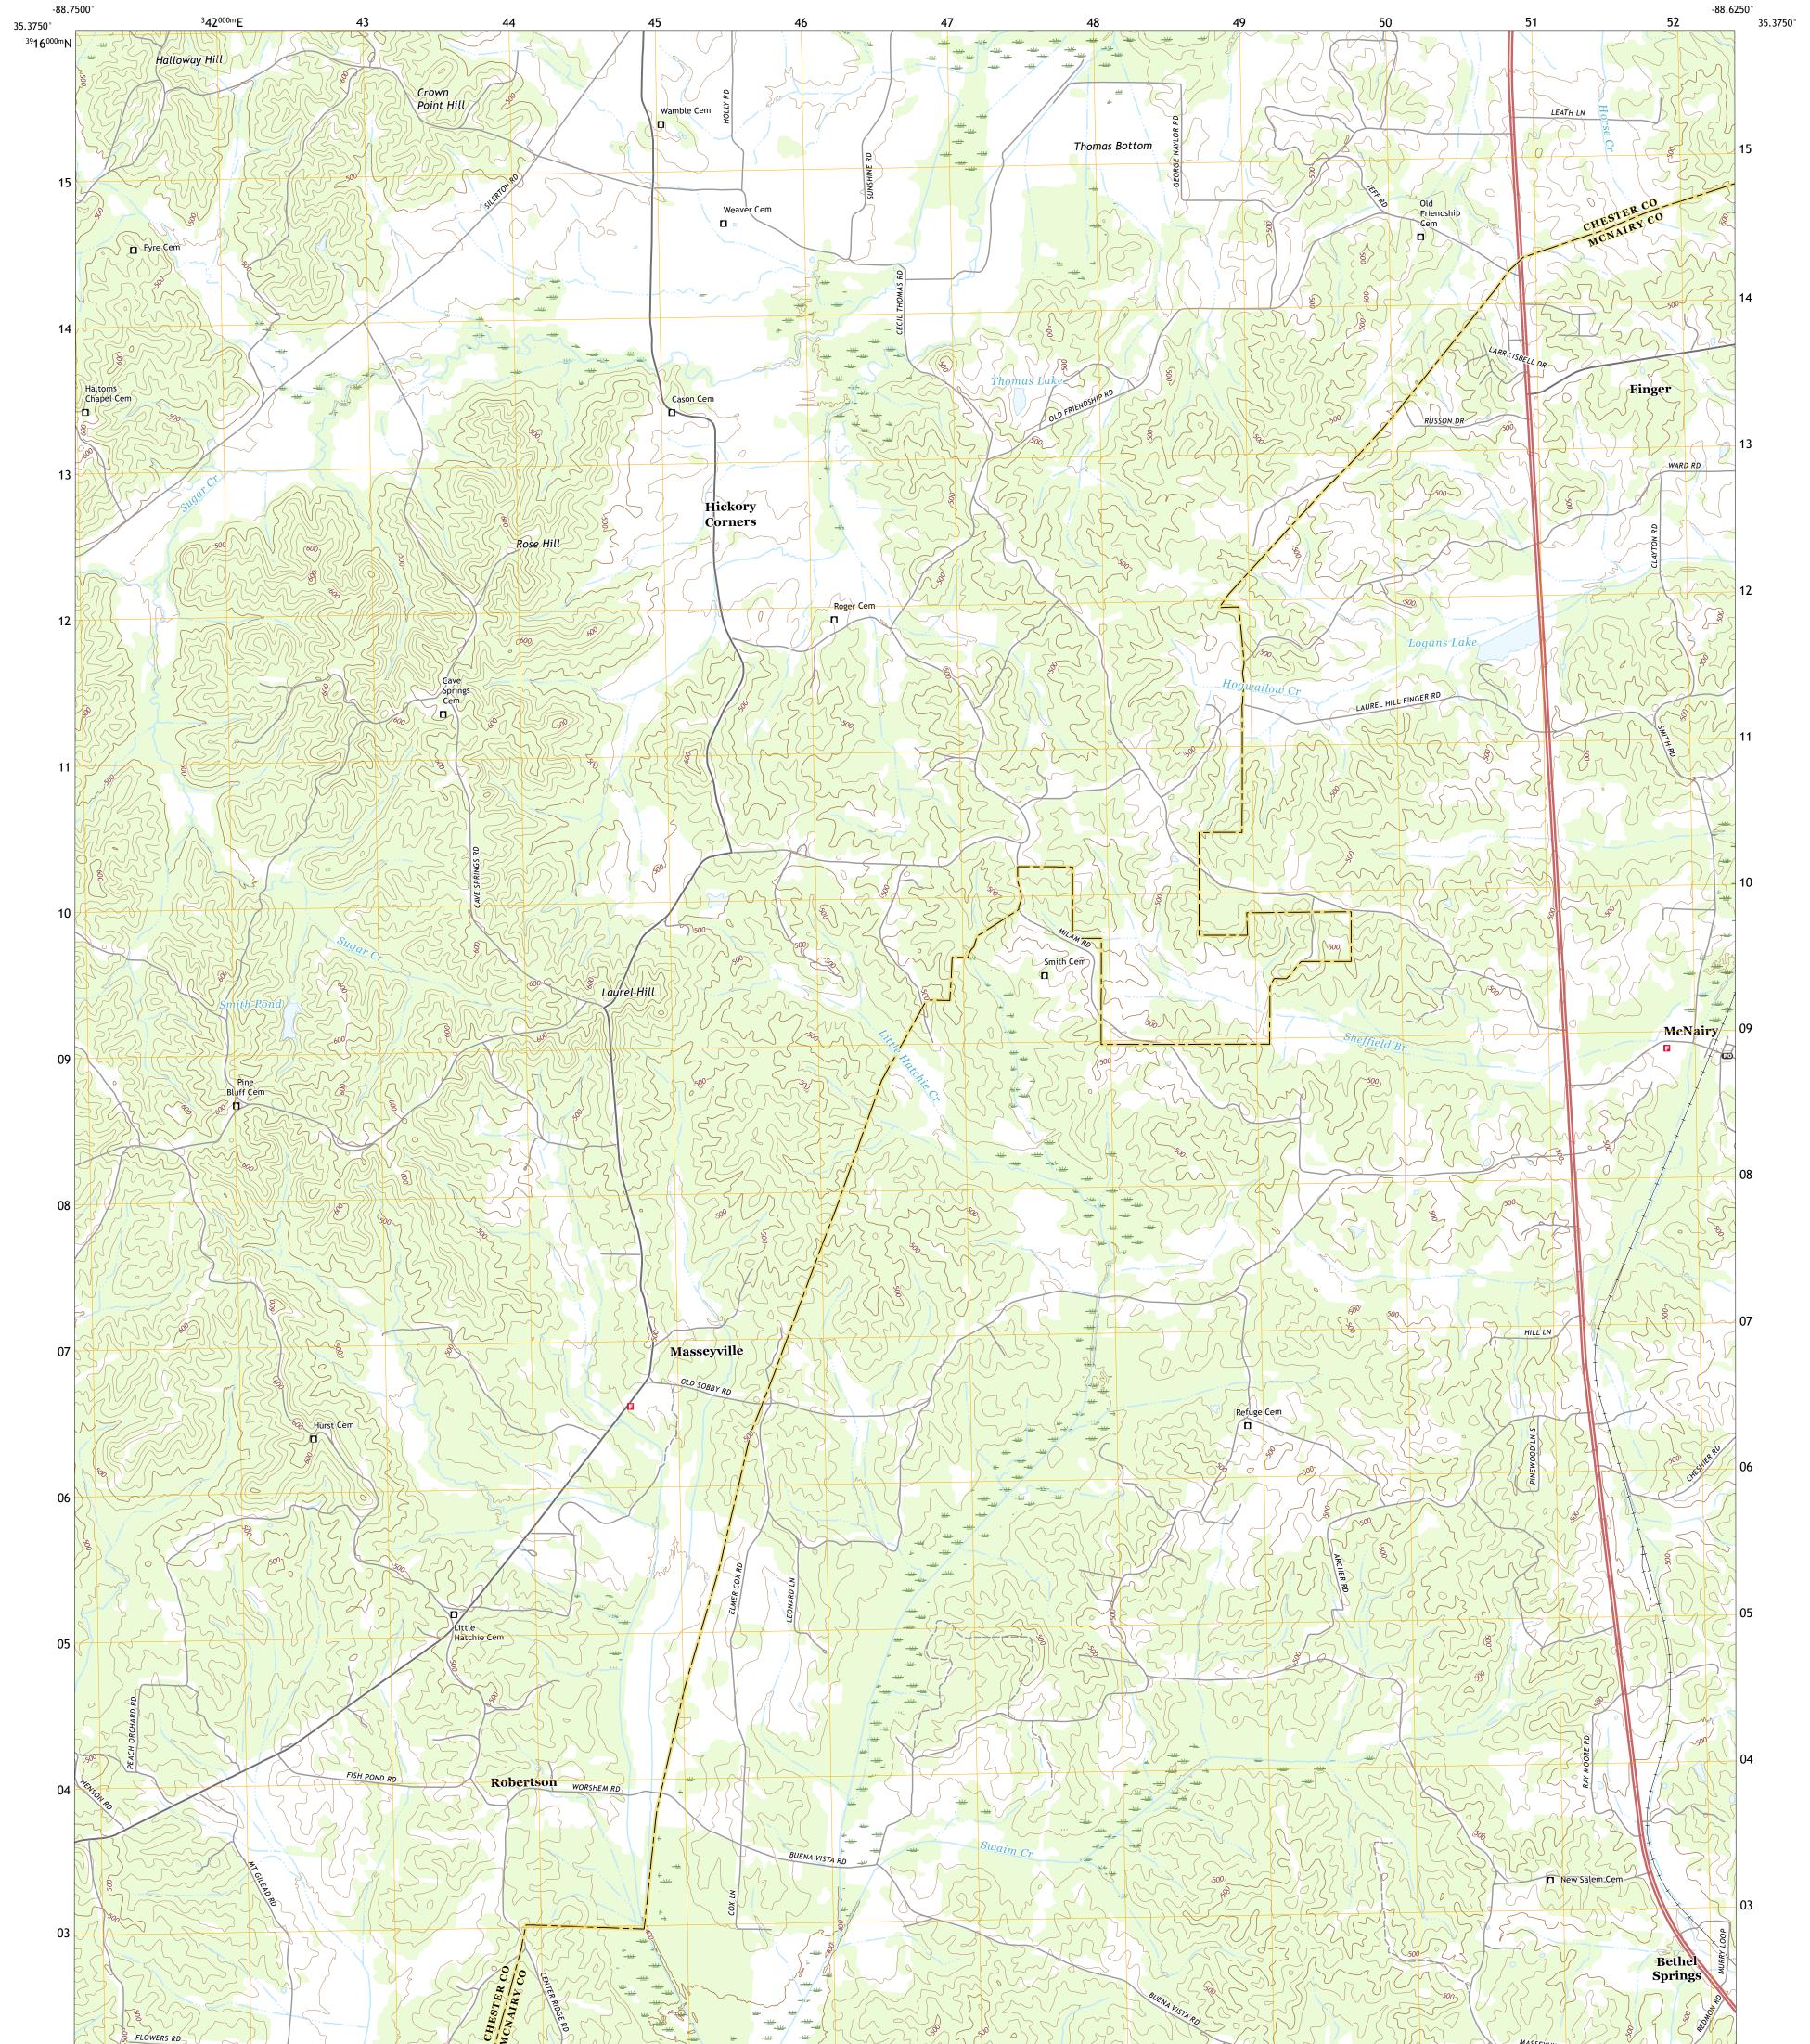

## U.S. DEPARTMENT OF THE INTERIOR U.S. GEOLOGICAL SURVEY

MASSEYVILLE QUADRANGLE TENNESSEE 7.5-MINUTE SERIES

Produced by the United States Geological Survey North American Datum of 1983 (NAD83) World Geodetic System of 1984 (WGS84). Projection and 1 000-meter grid:Universal Transverse Mercator, Zone 165 This map is not a legal document. Boundaries may be generalized for this map scale. Private lands within government reservations may not be shown. Obtain permission before entering private lands.

Imagery.... Roads..... Names..... Hydrography..... Contours.. Boundaries... ..FWS Wetlands 1980 Wetlands... National Inventory

Local Connector Local Road 4WD US Route State Route

NSN. 7643016394454 NGA REF NO. US GSX24K27976