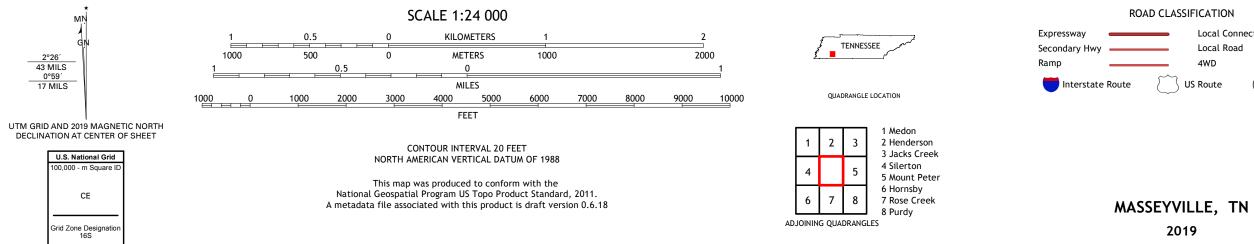

## U.S. DEPARTMENT OF THE INTERIOR U.S. GEOLOGICAL SURVEY

MASSEYVILLE QUADRANGLE TENNESSEE 7.5-MINUTE SERIES

Produced by the United States Geological Survey North American Datum of 1983 (NAD83) World Geodetic System of 1984 (WGS84). Projection and 1 000-meter grid:Universal Transverse Mercator, Zone 165 This map is not a legal document. Boundaries may be generalized for this map scale. Private lands within government reservations may not be shown. Obtain permission before entering private lands.

Imagery.... Roads..... Names..... Hydrography..... Contours.. Boundaries... ..FWS Wetlands 1980 Wetlands... National Inventory

Local Connector Local Road 4WD US Route State Route

NSN. 7643016394454 NGA REF NO. US GSX24K27976