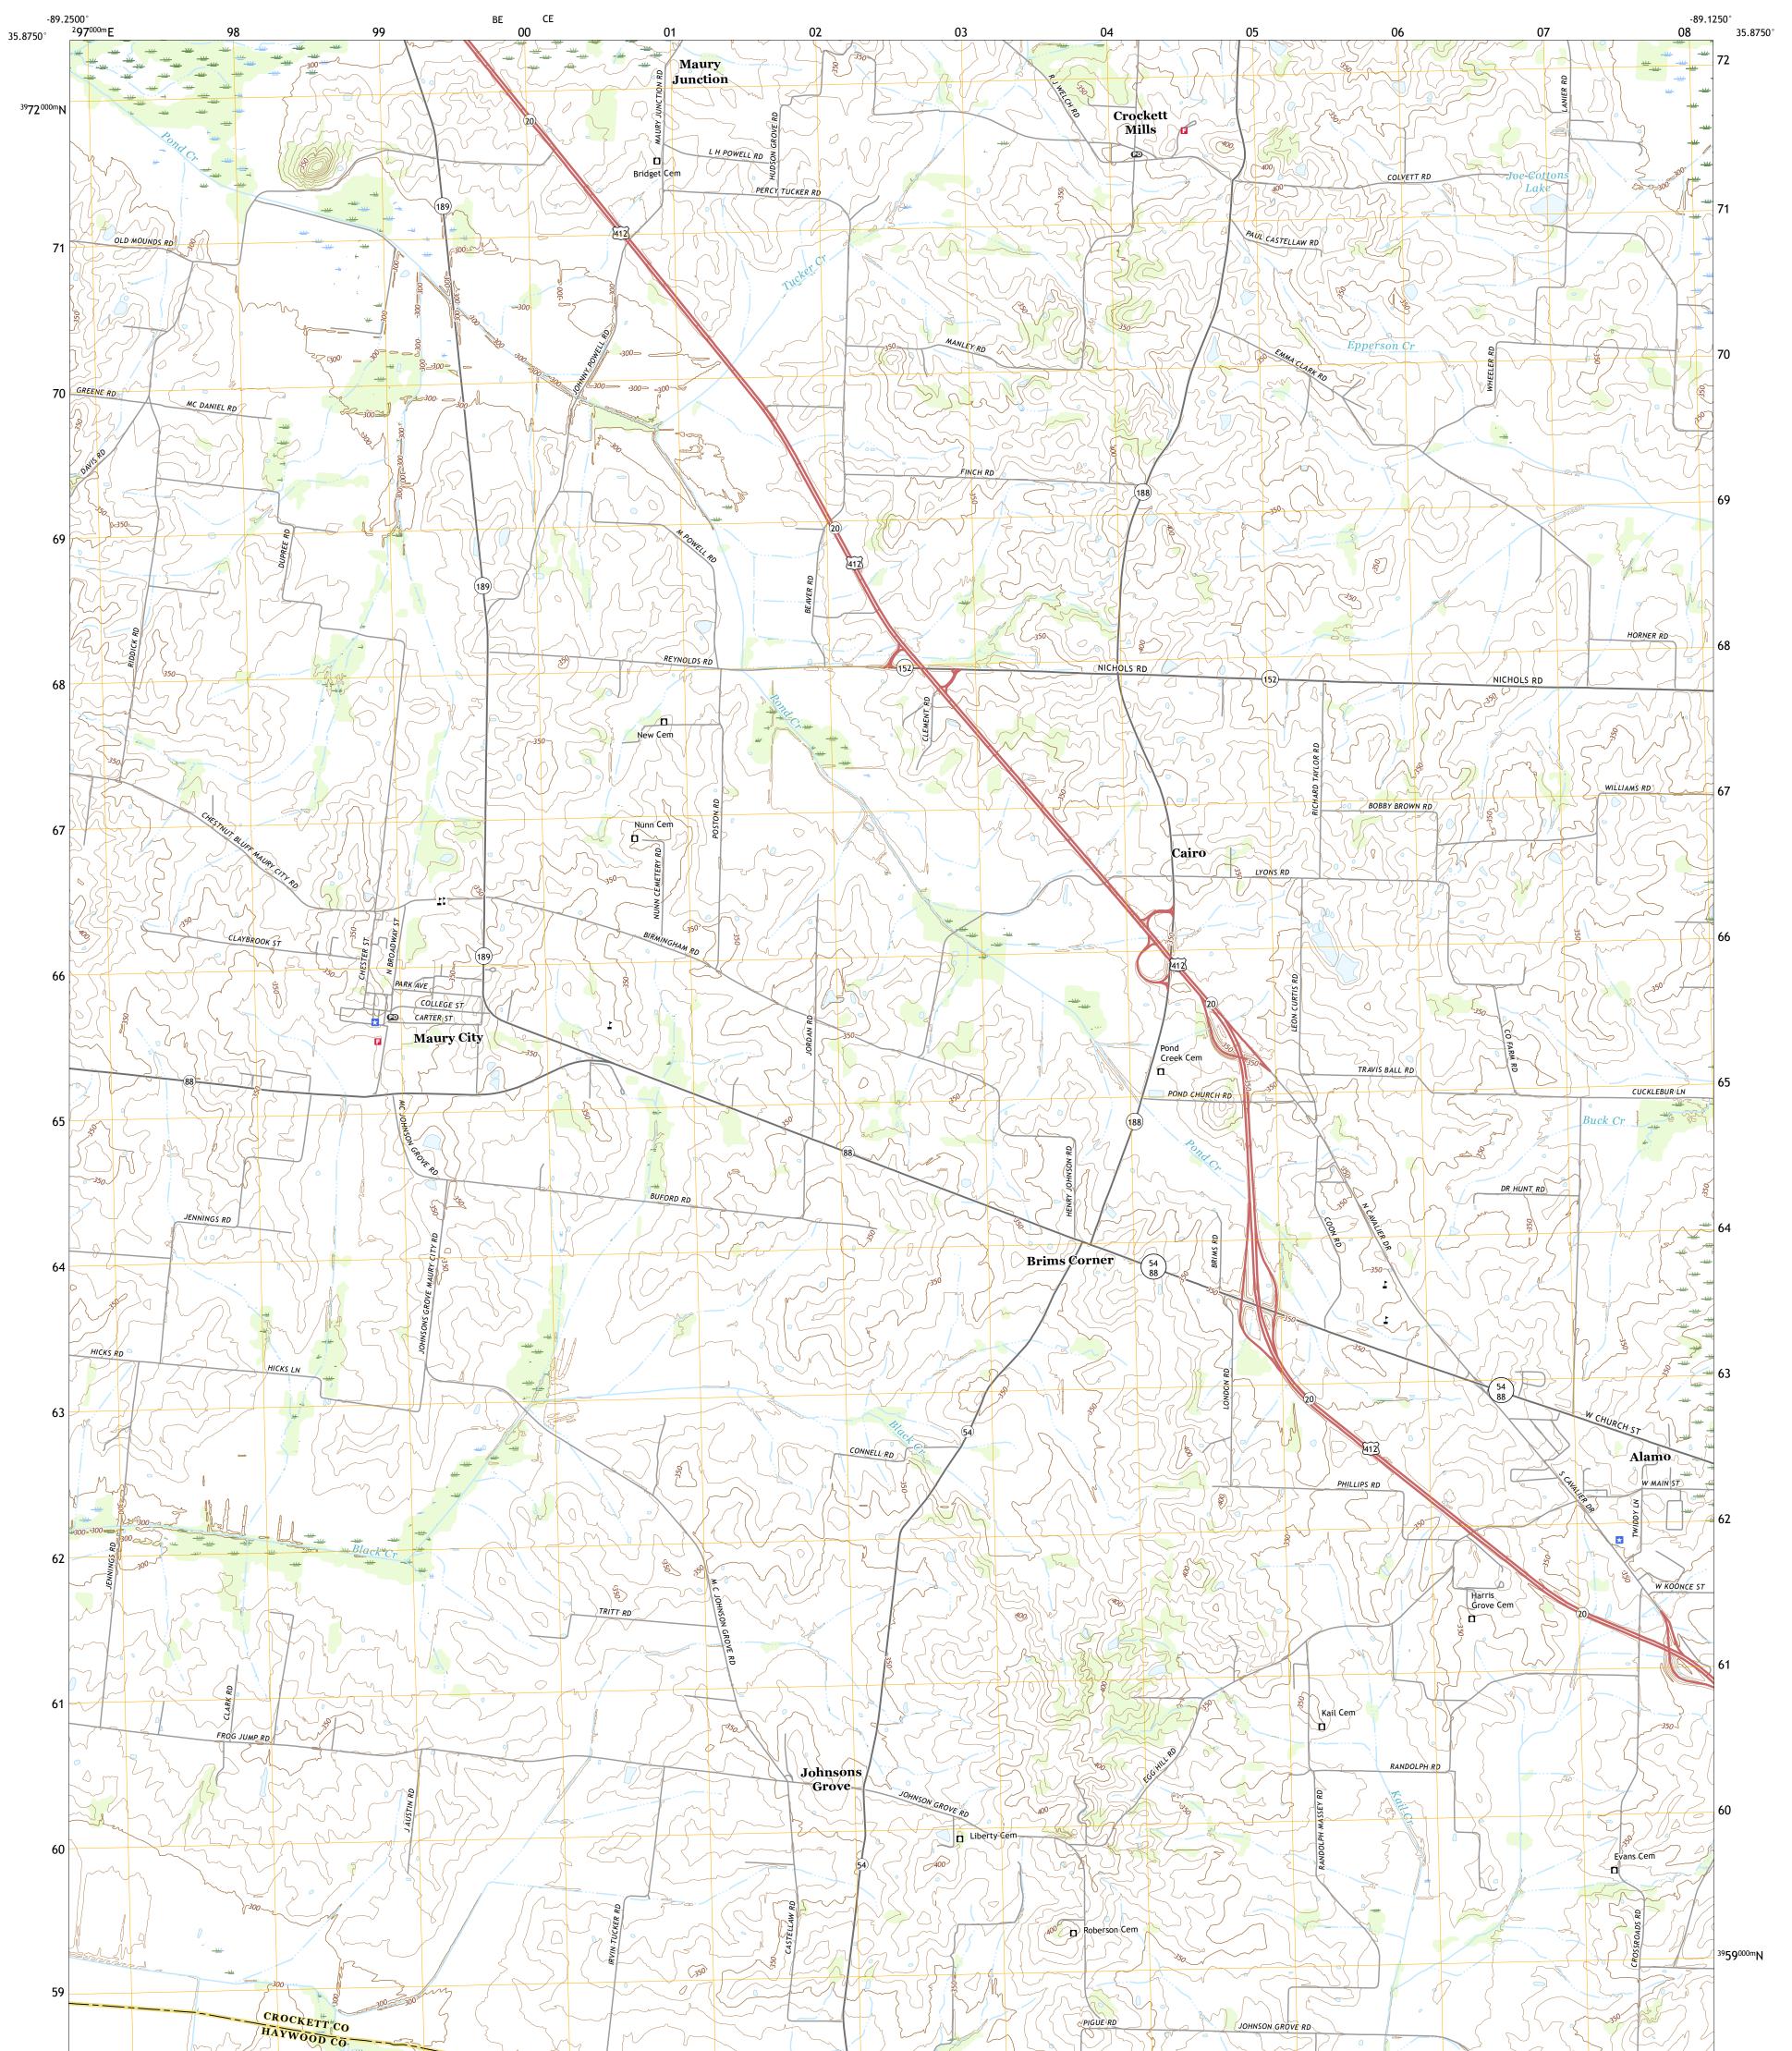

## U.S. DEPARTMENT OF THE INTERIOR U.S. GEOLOGICAL SURVEY

MAURY CITY QUADRANGLE TENNESSEE 7.5-MINUTE SERIES

Produced by the United States Geological Survey North American Datum of 1983 (NAD83) World Geodetic System of 1984 (WGS84). Projection and 1 000-meter grid:Universal Transverse Mercator, Zone 165 This map is not a legal document. Boundaries may be generalized for this map scale. Private lands within government reservations may not be shown. Obtain permission before entering private lands.

Imagery... Roads..... Names..... Hydrography..... Contours.. Boundaries... ..FWS National Wetlands Inventory 1980 - 1981 Wetlands...

Local Connector Local Road US Route State Route