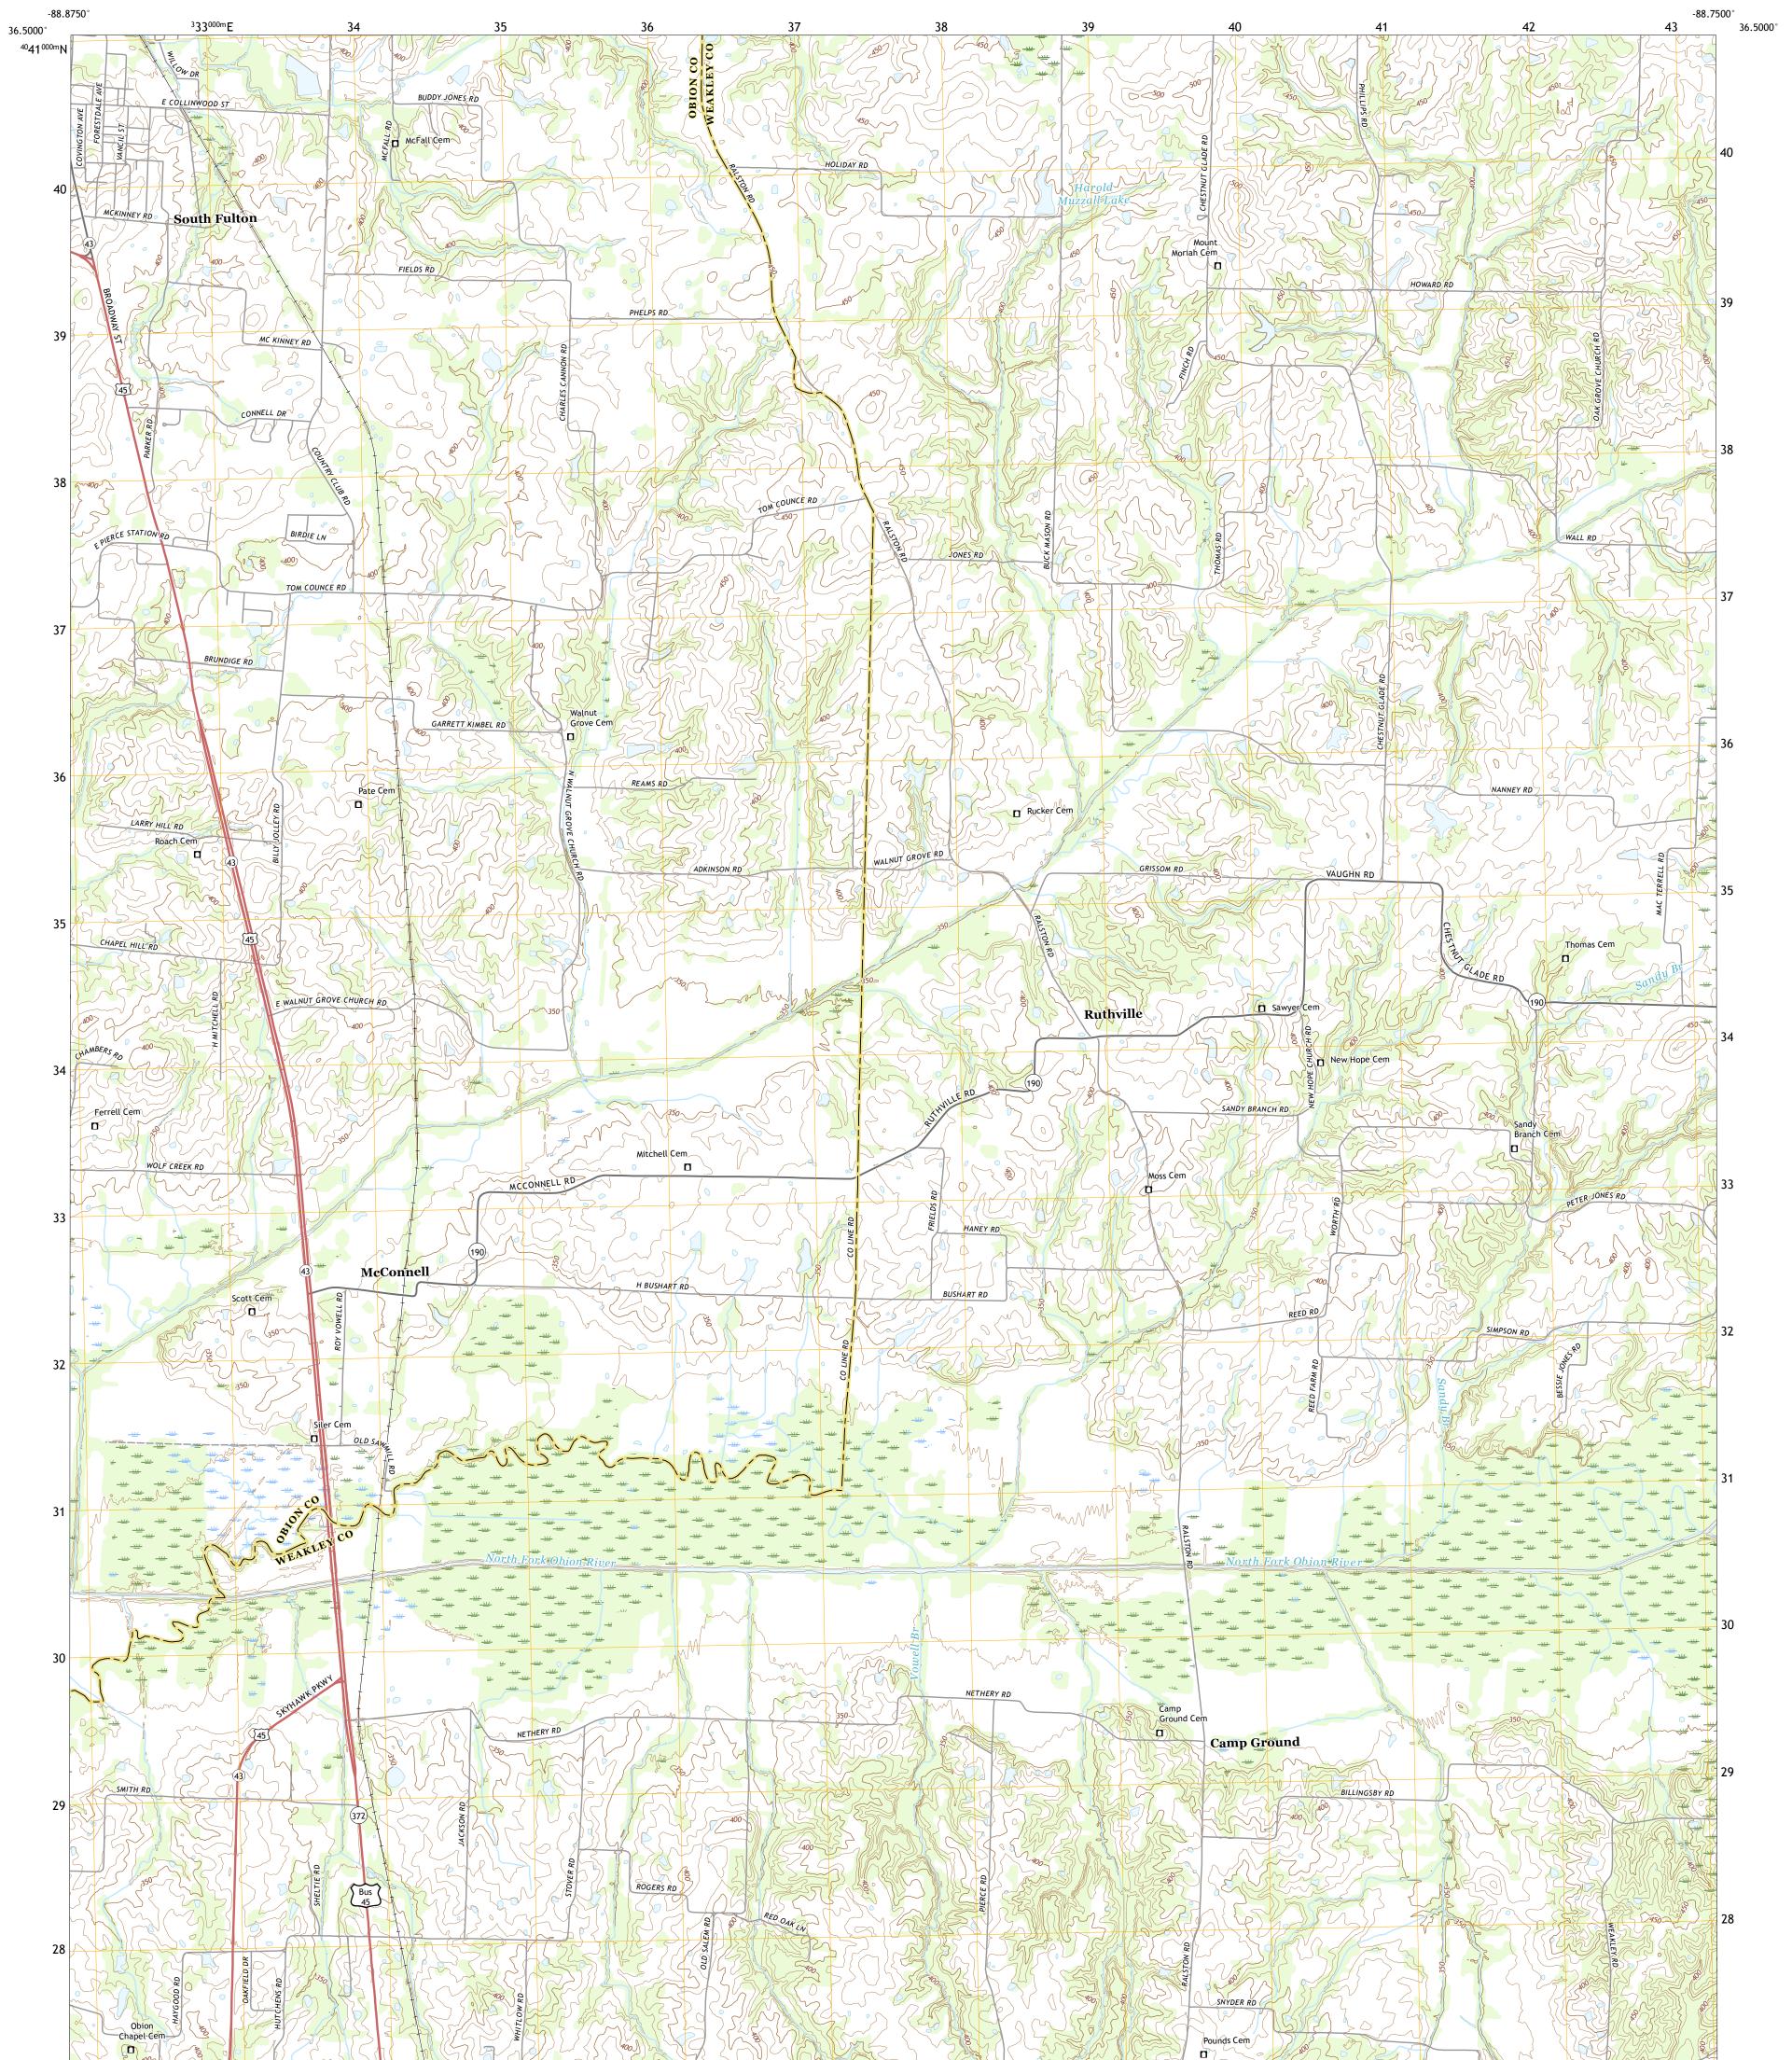

## U.S. DEPARTMENT OF THE INTERIOR U.S. GEOLOGICAL SURVEY

MCCONNELL QUADRANGLE TENNESSEE 7.5-MINUTE SERIES

Produced by the United States Geological Survey North American Datum of 1983 (NAD83) World Geodetic System of 1984 (WGS84). Projection and 1 000-meter grid:Universal Transverse Mercator, Zone 165 This map is not a legal document. Boundaries may be generalized for this map scale. Private lands within government reservations may not be shown. Obtain permission before entering private lands.

Imagery... Roads..... Names..... Hydrography..... Contours.. Boundaries... ..FWS National Wetlands Inventory 1980 - 1981 Wetlands...

NSN. 7643016394456

\_\_\_\_