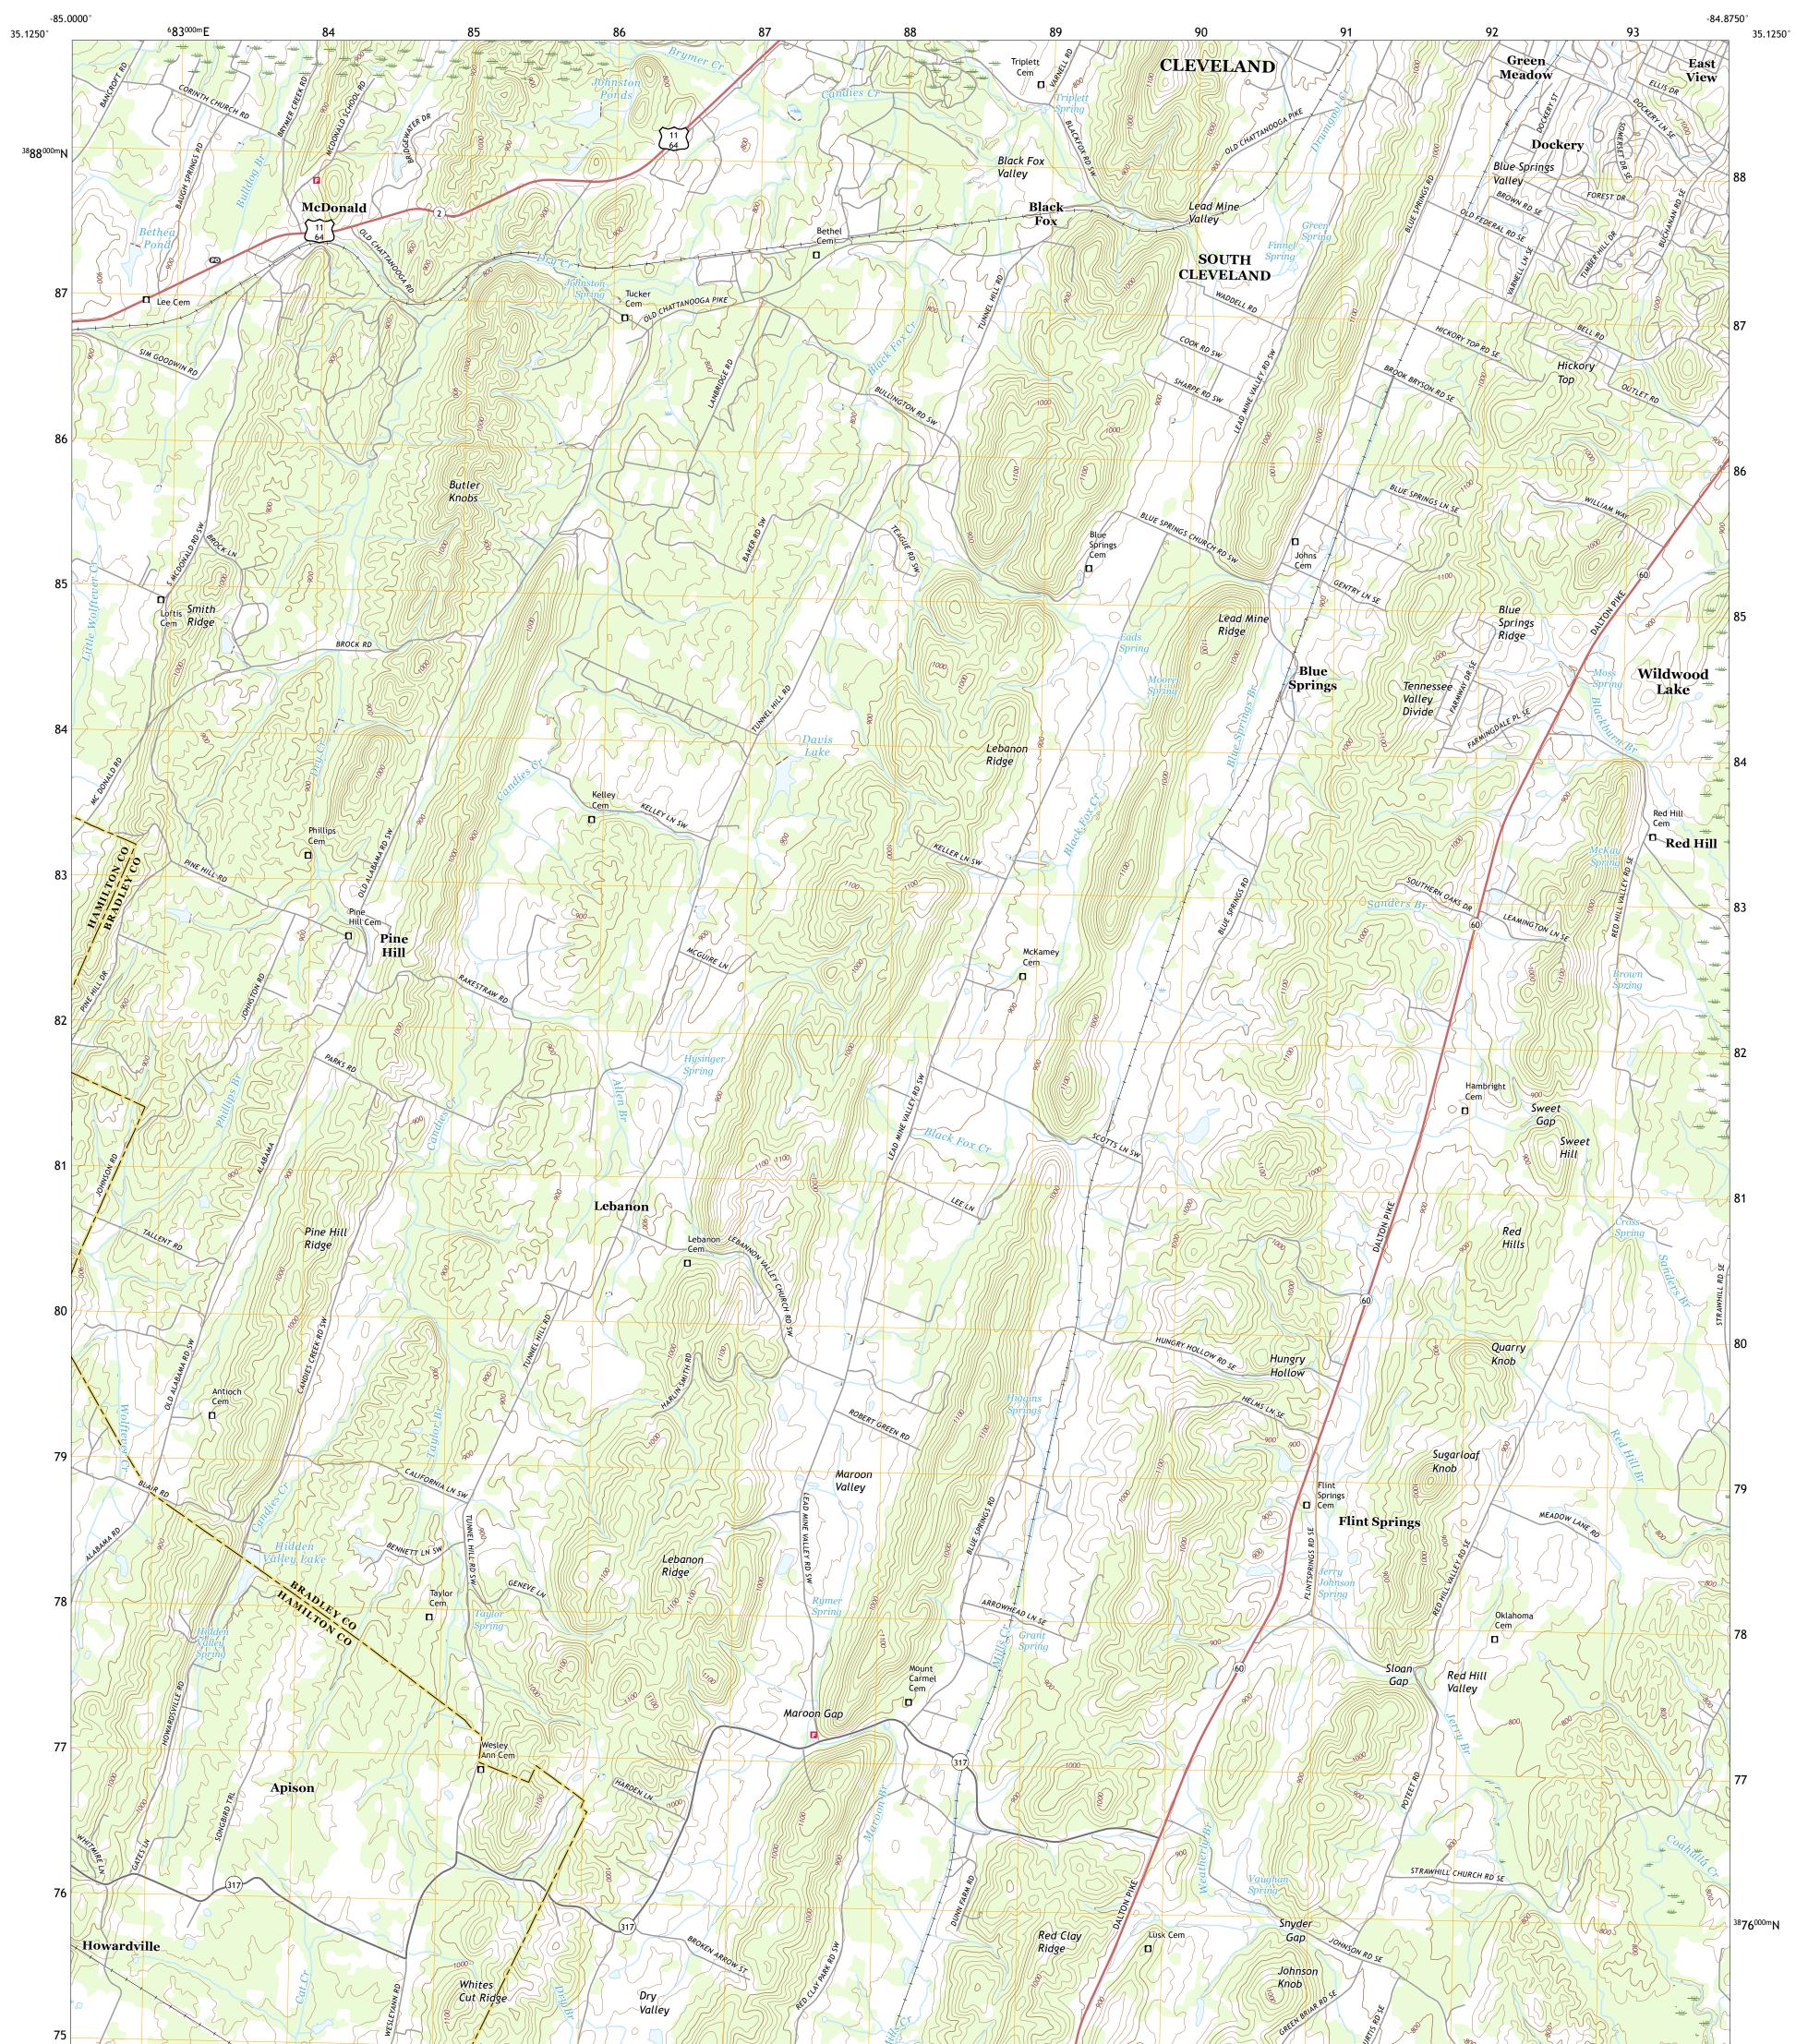

## U.S. DEPARTMENT OF THE INTERIOR U.S. GEOLOGICAL SURVEY

MCDONALD QUADRANGLE TENNESSEE 7.5-MINUTE SERIES

Produced by the United States Geological Survey North American Datum of 1983 (NAD83) World Geodetic System of 1984 (WGS84). Projection and 1 000-meter grid: Universal Transverse Mercator, Zone 16S This map is not a legal document. Boundaries may be generalized for this map scale. Private lands within government reservations may not be shown. Obtain permission before entering private lands.