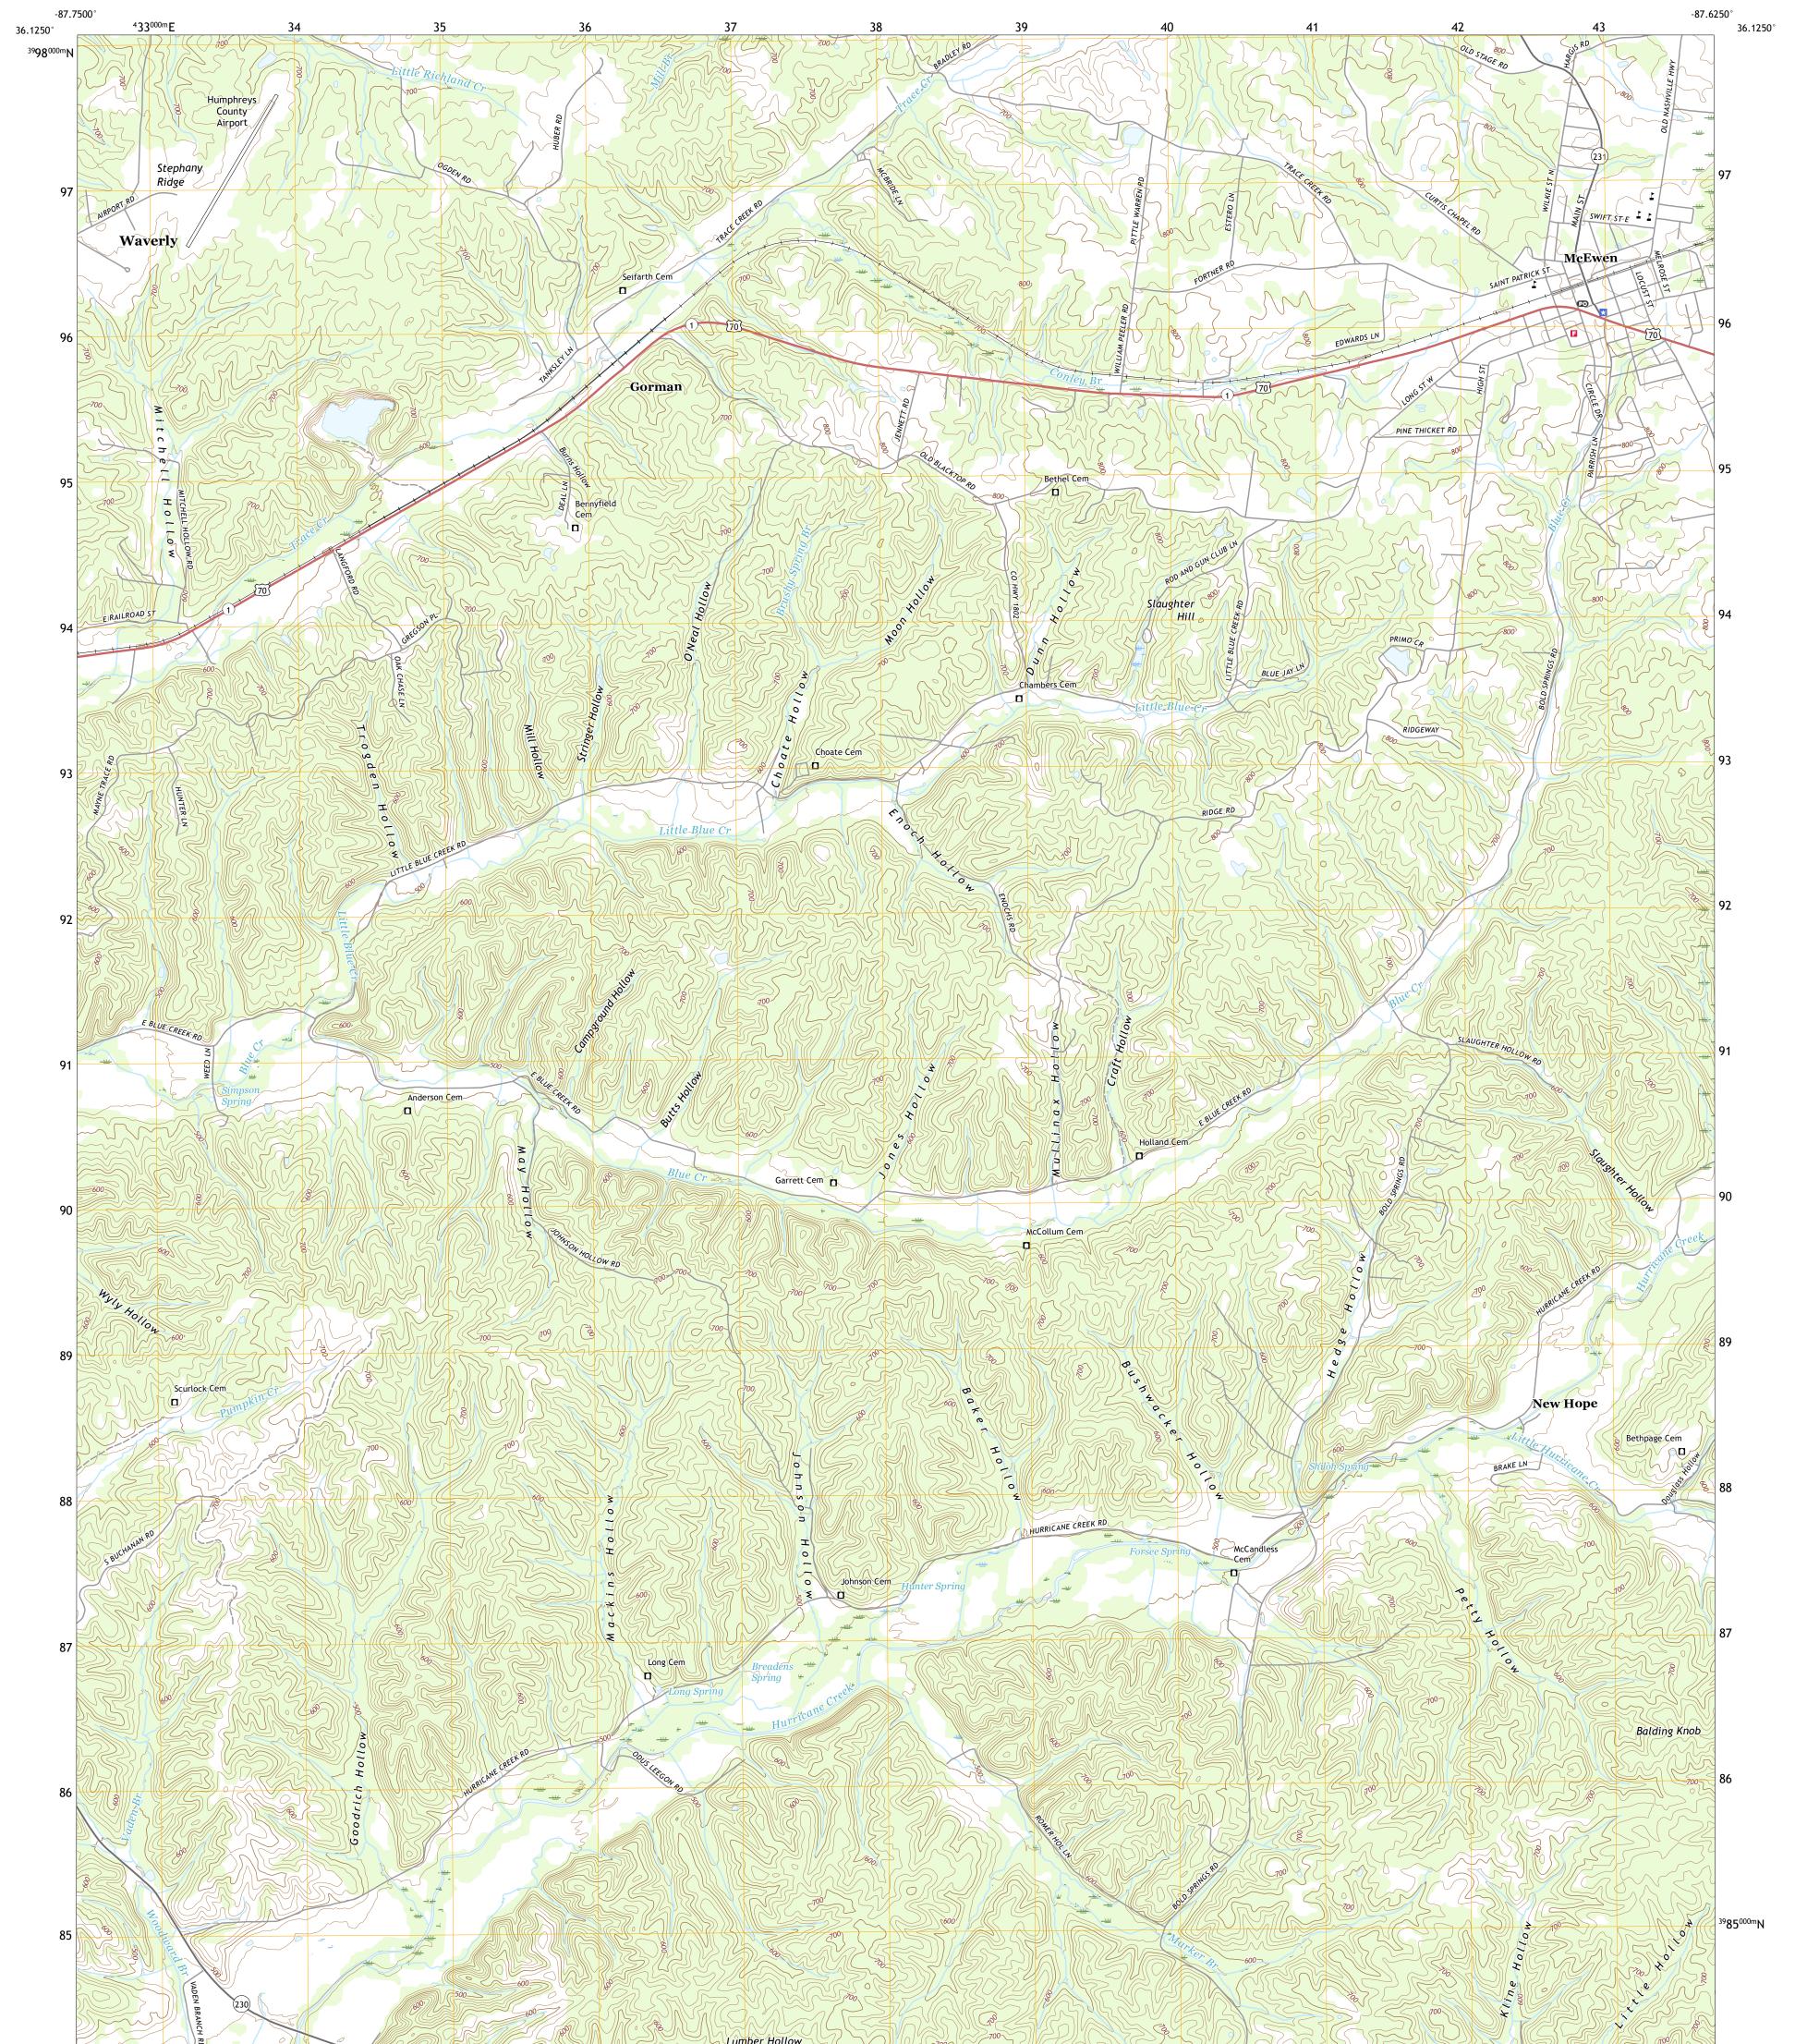

## U.S. DEPARTMENT OF THE INTERIOR U.S. GEOLOGICAL SURVEY

Produced by the United States Geological Survey North American Datum of 1983 (NAD83) World Geodetic System of 1984 (WGS84). Projection and 1 000-meter grid:Universal Transverse Mercator, Zone 16S This map is not a legal document. Boundaries may be generalized for this map scale. Private lands within government reservations may not be shown. Obtain permission before entering private lands.

Imagery.... Roads..... Names..... ......NAIP, June 2016 - October 2016 U.S. Census Bureau, 2016 .....GNIS, 1980 - 2018 .....National Hydrography Dataset, 2002 - 2019 .....National Elevation Dataset, 2018 .....Multiple sources; see metadata file 2017 - 2018 Hydrography..... Contours.. Boundaries... ..FWS Wetlands 1981 Wetlands... National Inventory

State Route