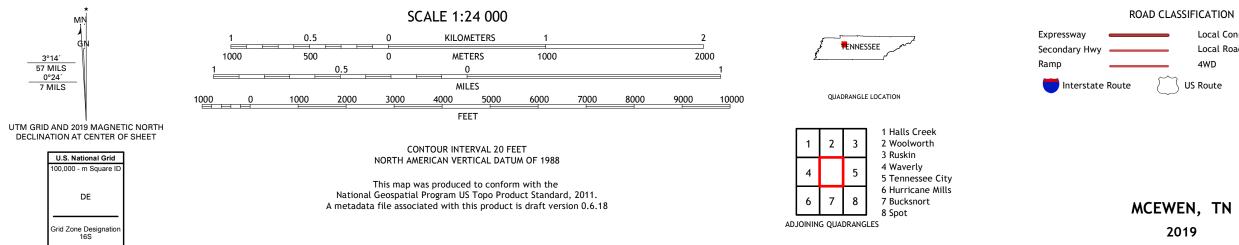

## U.S. DEPARTMENT OF THE INTERIOR U.S. GEOLOGICAL SURVEY

Produced by the United States Geological Survey North American Datum of 1983 (NAD83) World Geodetic System of 1984 (WGS84). Projection and 1 000-meter grid:Universal Transverse Mercator, Zone 16S This map is not a legal document. Boundaries may be generalized for this map scale. Private lands within government reservations may not be shown. Obtain permission before entering private lands.

Imagery.... Roads..... Names..... ......NAIP, June 2016 - October 2016 U.S. Census Bureau, 2016 .....GNIS, 1980 - 2018 .....National Hydrography Dataset, 2002 - 2019 .....National Elevation Dataset, 2018 .....Multiple sources; see metadata file 2017 - 2018 Hydrography..... Contours.. Boundaries... ..FWS Wetlands 1981 Wetlands... National Inventory

State Route