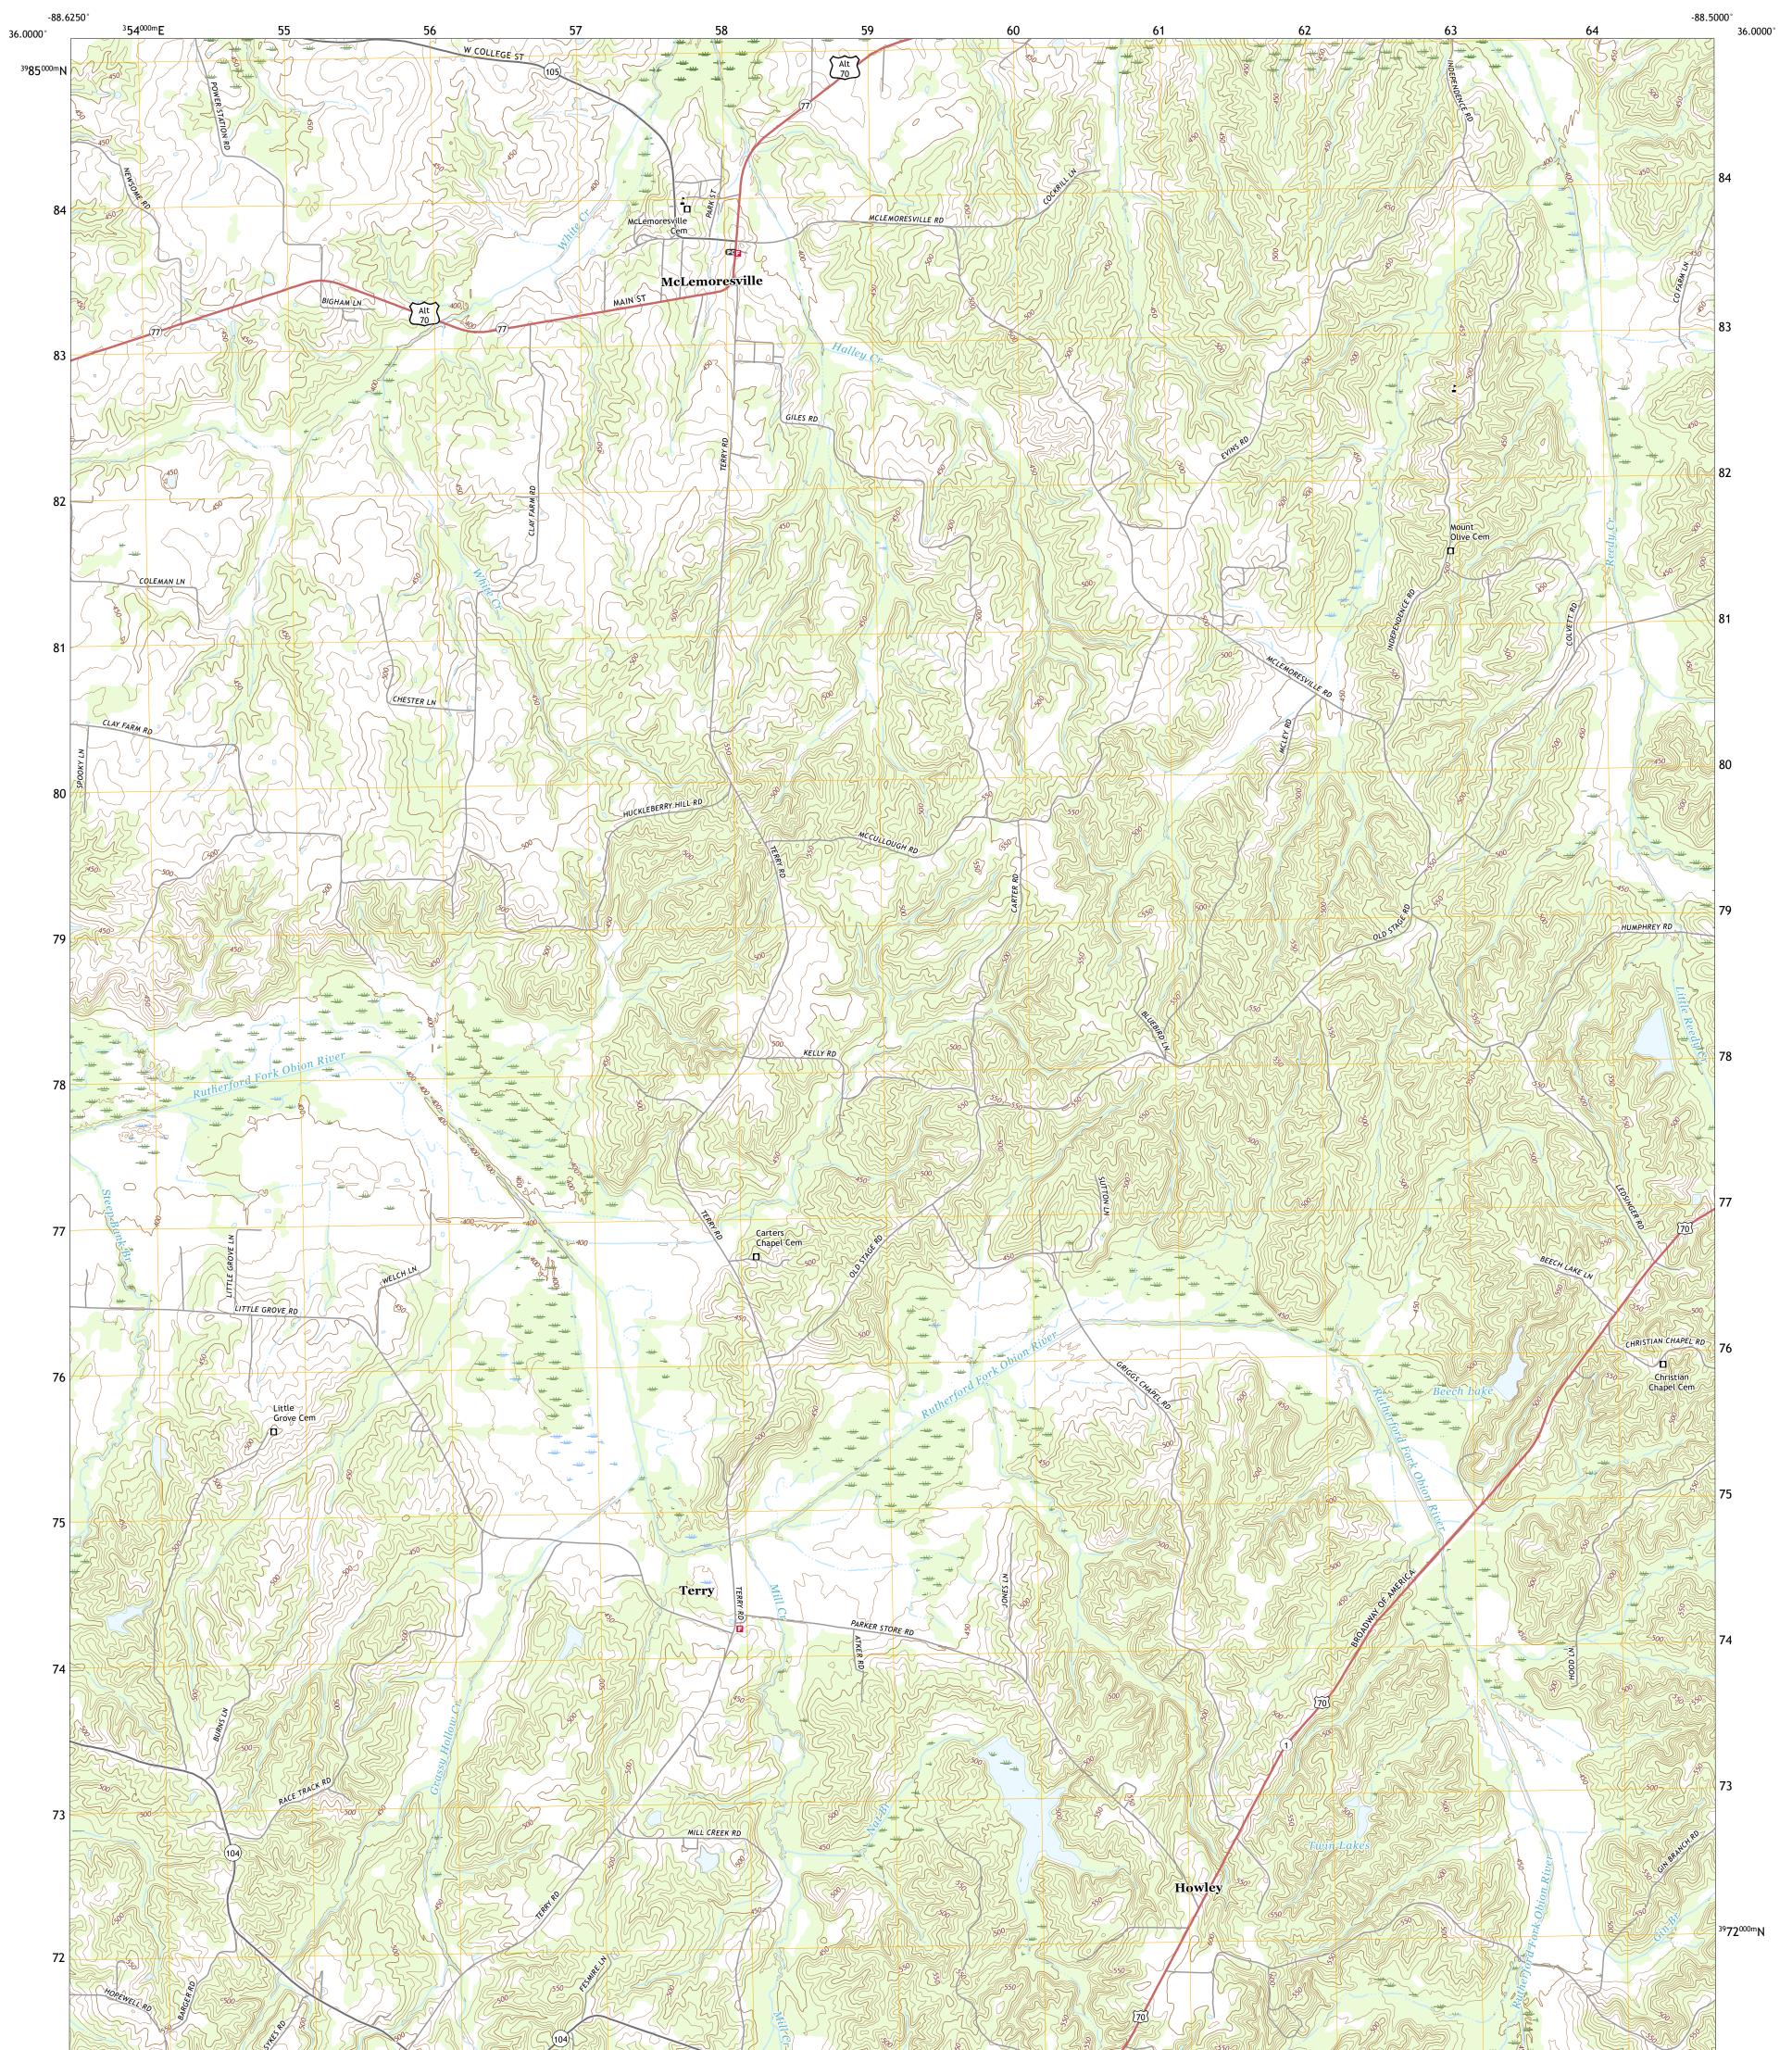

## U.S. DEPARTMENT OF THE INTERIOR U.S. GEOLOGICAL SURVEY

MCLEMORESVILLE QUADRANGLE TENNESSEE - CARROLL COUNTY 7.5-MINUTE SERIES

Produced by the United States Geological Survey North American Datum of 1983 (NAD83) World Geodetic System of 1984 (WGS84). Projection and 1 000-meter grid:Universal Transverse Mercator, Zone 16S This map is not a legal document. Boundaries may be generalized for this map scale. Private lands within government reservations may not be shown. Obtain permission before entering private lands.

Imagery.... Roads..... Names..... Hydrography..... Contours.... Boundaries... ..FWS National Wetlands Inventory 1980 - 1981 Wetlands...

## NSN. 7643016394463 NGA REF NO. US GS X 24 K 28487

\_\_\_\_