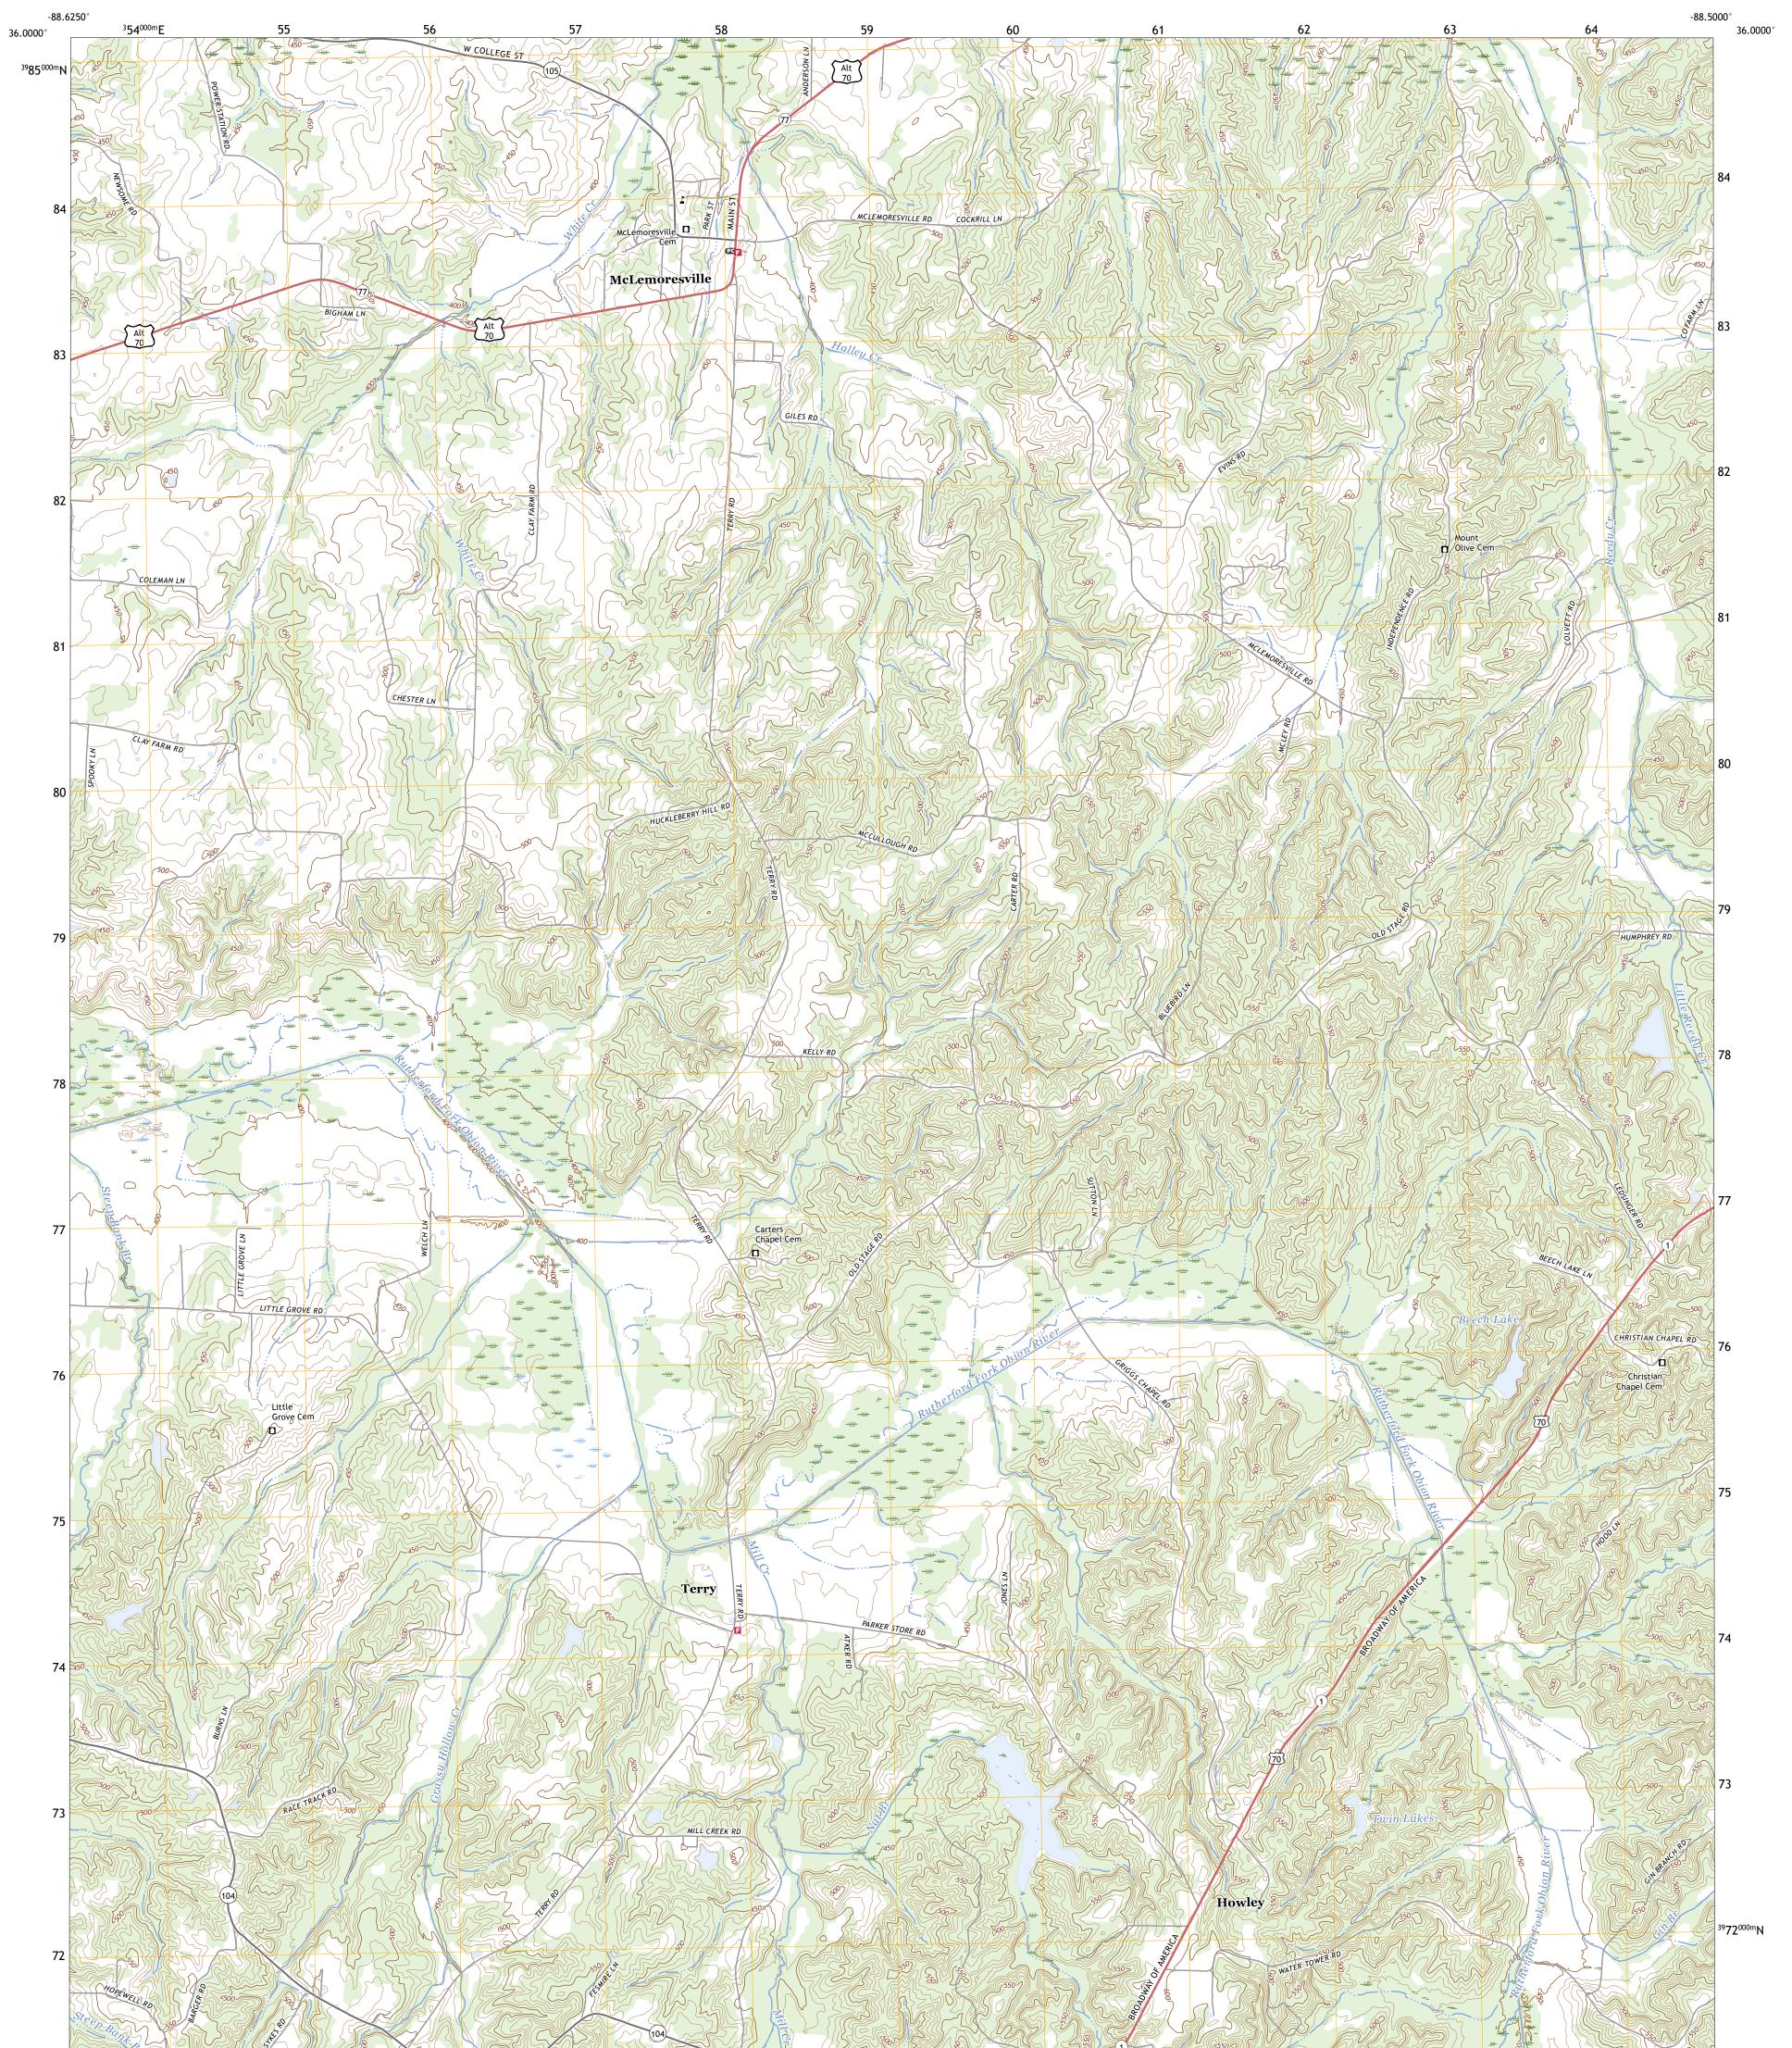

## U.S. DEPARTMENT OF THE INTERIOR U.S. GEOLOGICAL SURVEY

MCLEMORESVILLE QUADRANGLE TENNESSEE - CARROLL COUNTY 7.5-MINUTE SERIES

Produced by the United States Geological Survey North American Datum of 1983 (NAD83) World Geodetic System of 1984 (WGS84). Projection and 1 000-meter grid:Universal Transverse Mercator, Zone 165 This map is not a legal document. Boundaries may be generalized for this map scale. Private lands within government reservations may not be shown. Obtain permission before entering private lands.

Imagery.... Roads..... Names..... Hydrography..... Contours..... Boundaries.... Wetlands.... ..FWS National Wetlands Inventory 1980 - 1981

2022