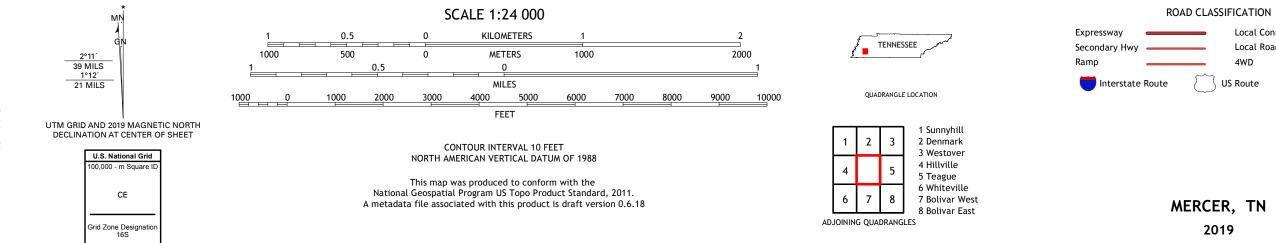

## U.S. DEPARTMENT OF THE INTERIOR U.S. GEOLOGICAL SURVEY

MERCER QUADRANGLE TENNESSEE 7.5-MINUTE SERIES

Produced by the United States Geological Survey North American Datum of 1983 (NAD83) World Geodetic System of 1984 (WGS84). Projection and 1 000-meter grid:Universal Transverse Mercator, Zone 165 This map is not a legal document. Boundaries may be generalized for this map scale. Private lands within government reservations may not be shown. Obtain permission before entering private lands.

Imagery.... Roads..... Names..... Hydrography..... Contours.... Boundaries... Wetlands... ..FWS National Wetlands Inventory 1980 - 1981

Local Connector Local Road \_\_\_\_ 4WD

State Route