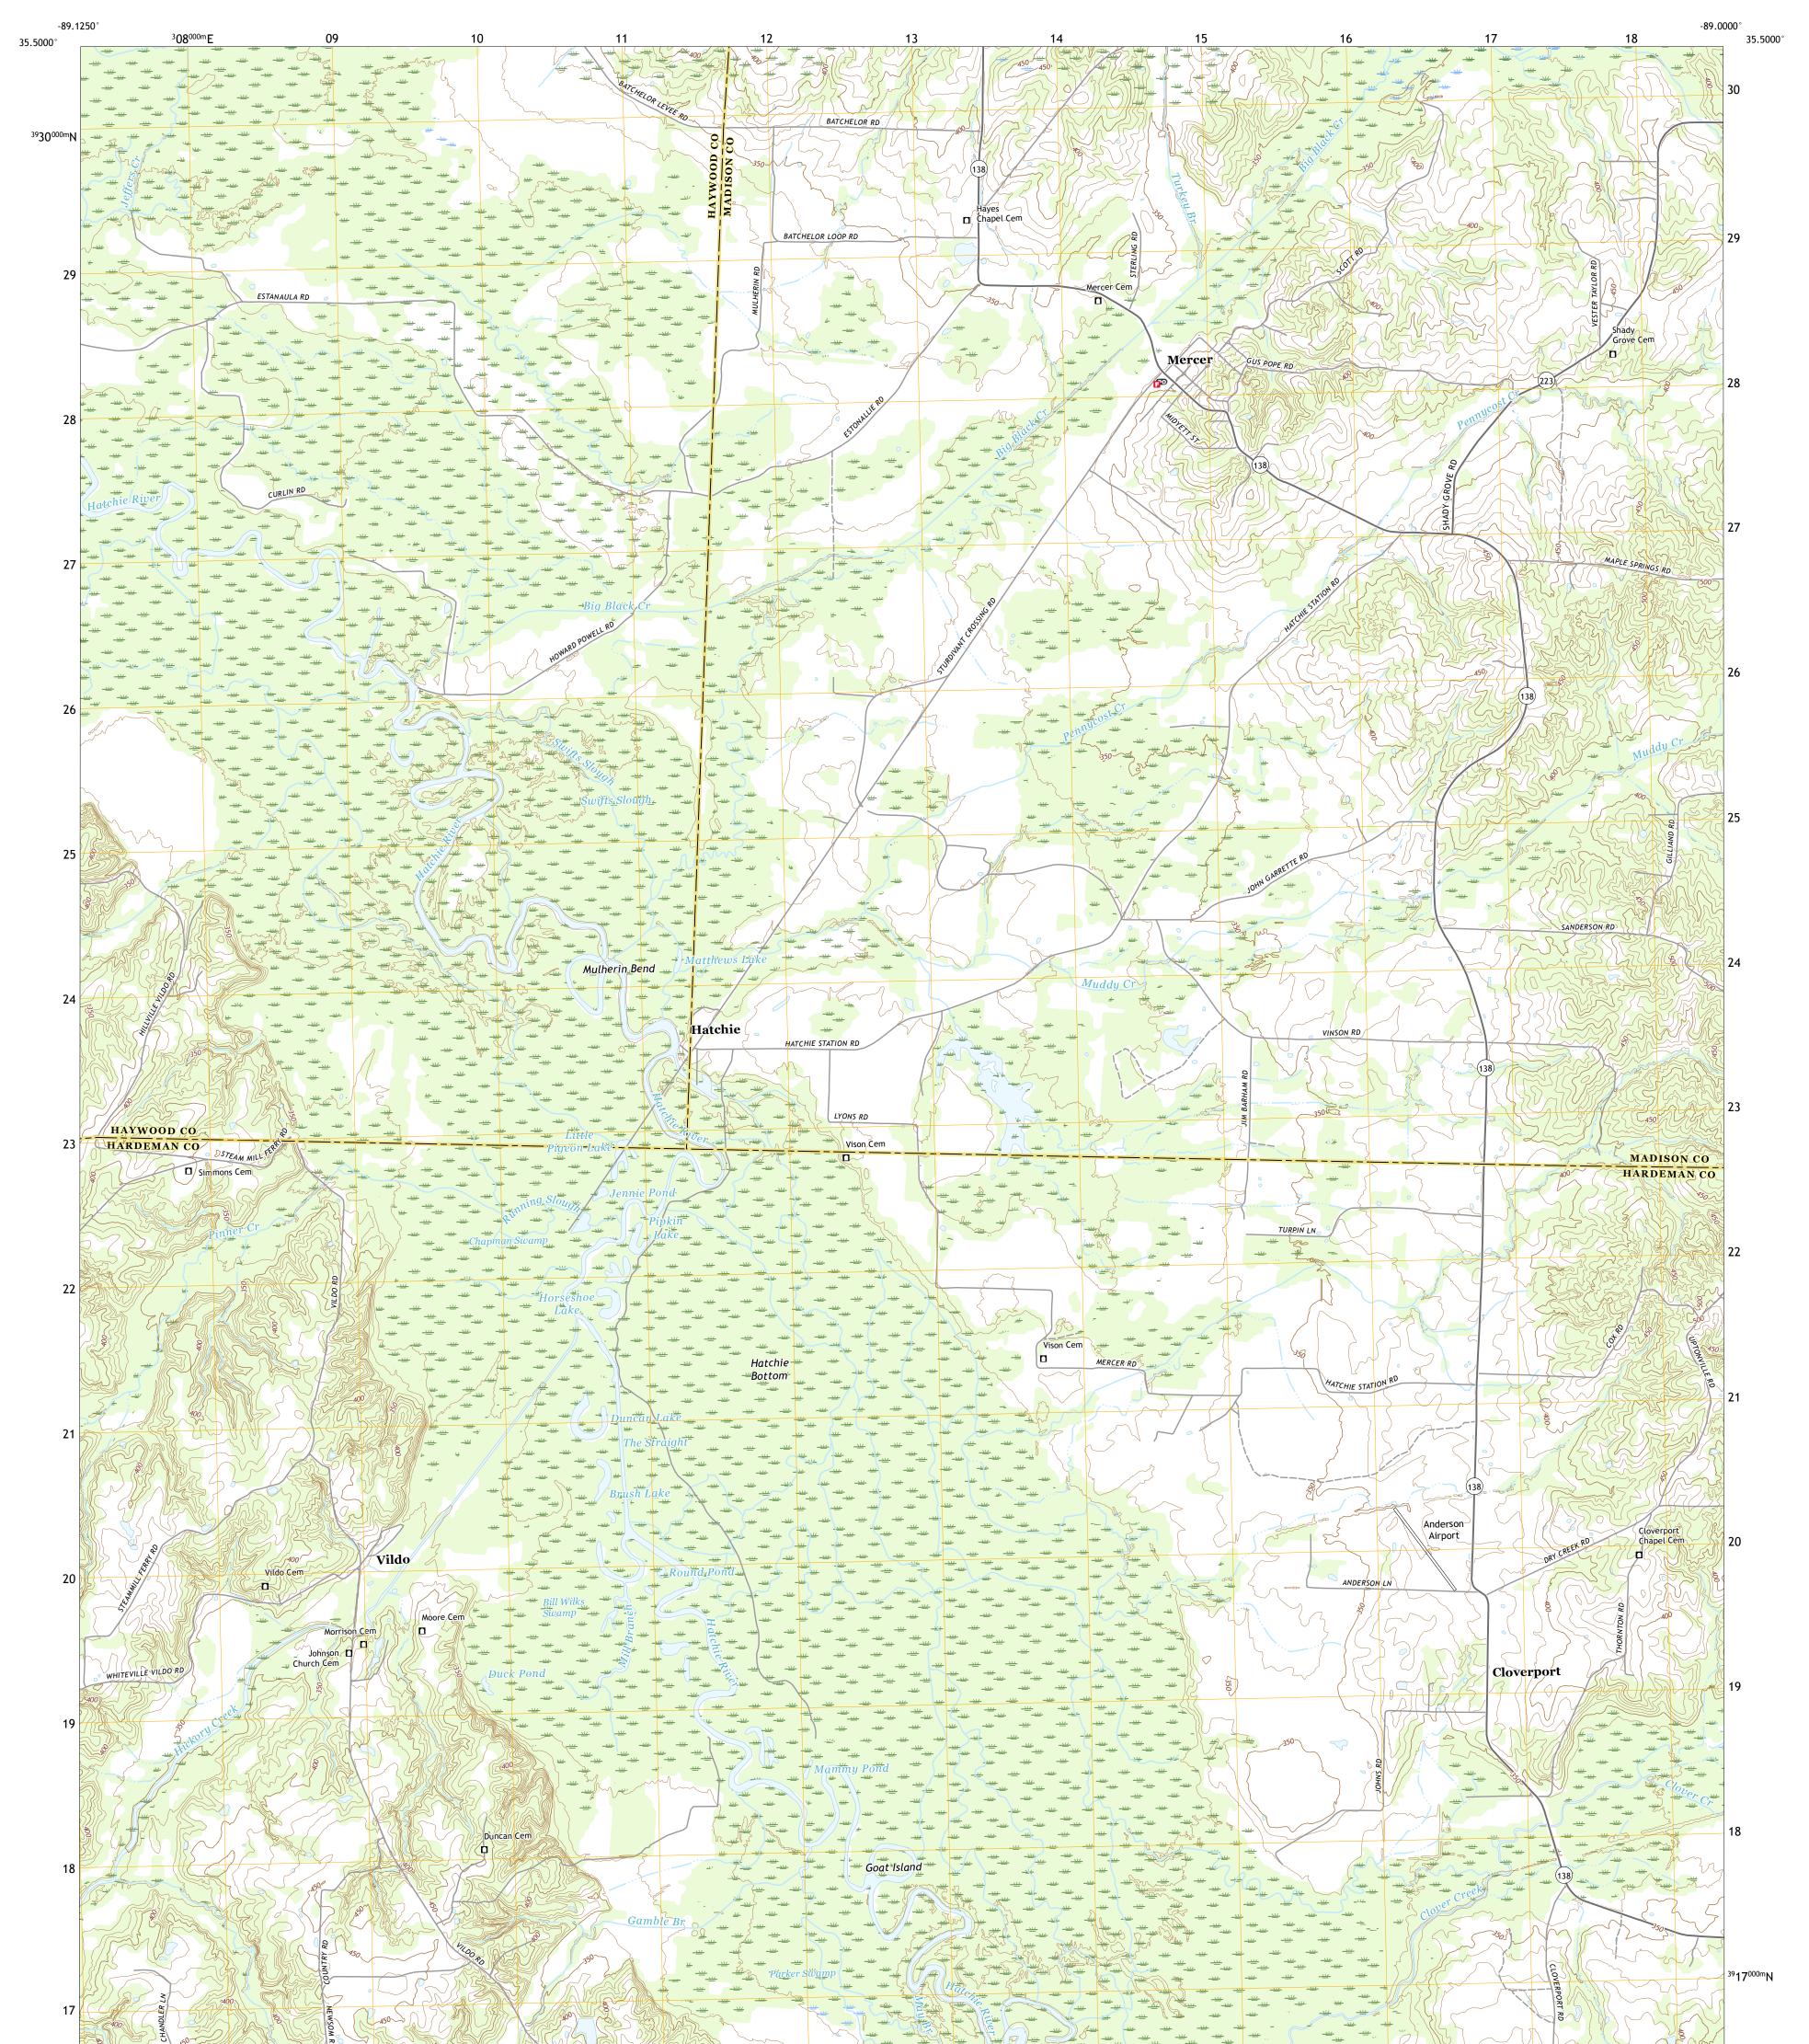

## U.S. DEPARTMENT OF THE INTERIOR U.S. GEOLOGICAL SURVEY

MERCER QUADRANGLE TENNESSEE 7.5-MINUTE SERIES

Produced by the United States Geological Survey North American Datum of 1983 (NAD83) World Geodetic System of 1984 (WGS84). Projection and 1 000-meter grid:Universal Transverse Mercator, Zone 165 This map is not a legal document. Boundaries may be generalized for this map scale. Private lands within government reservations may not be shown. Obtain permission before entering private lands.