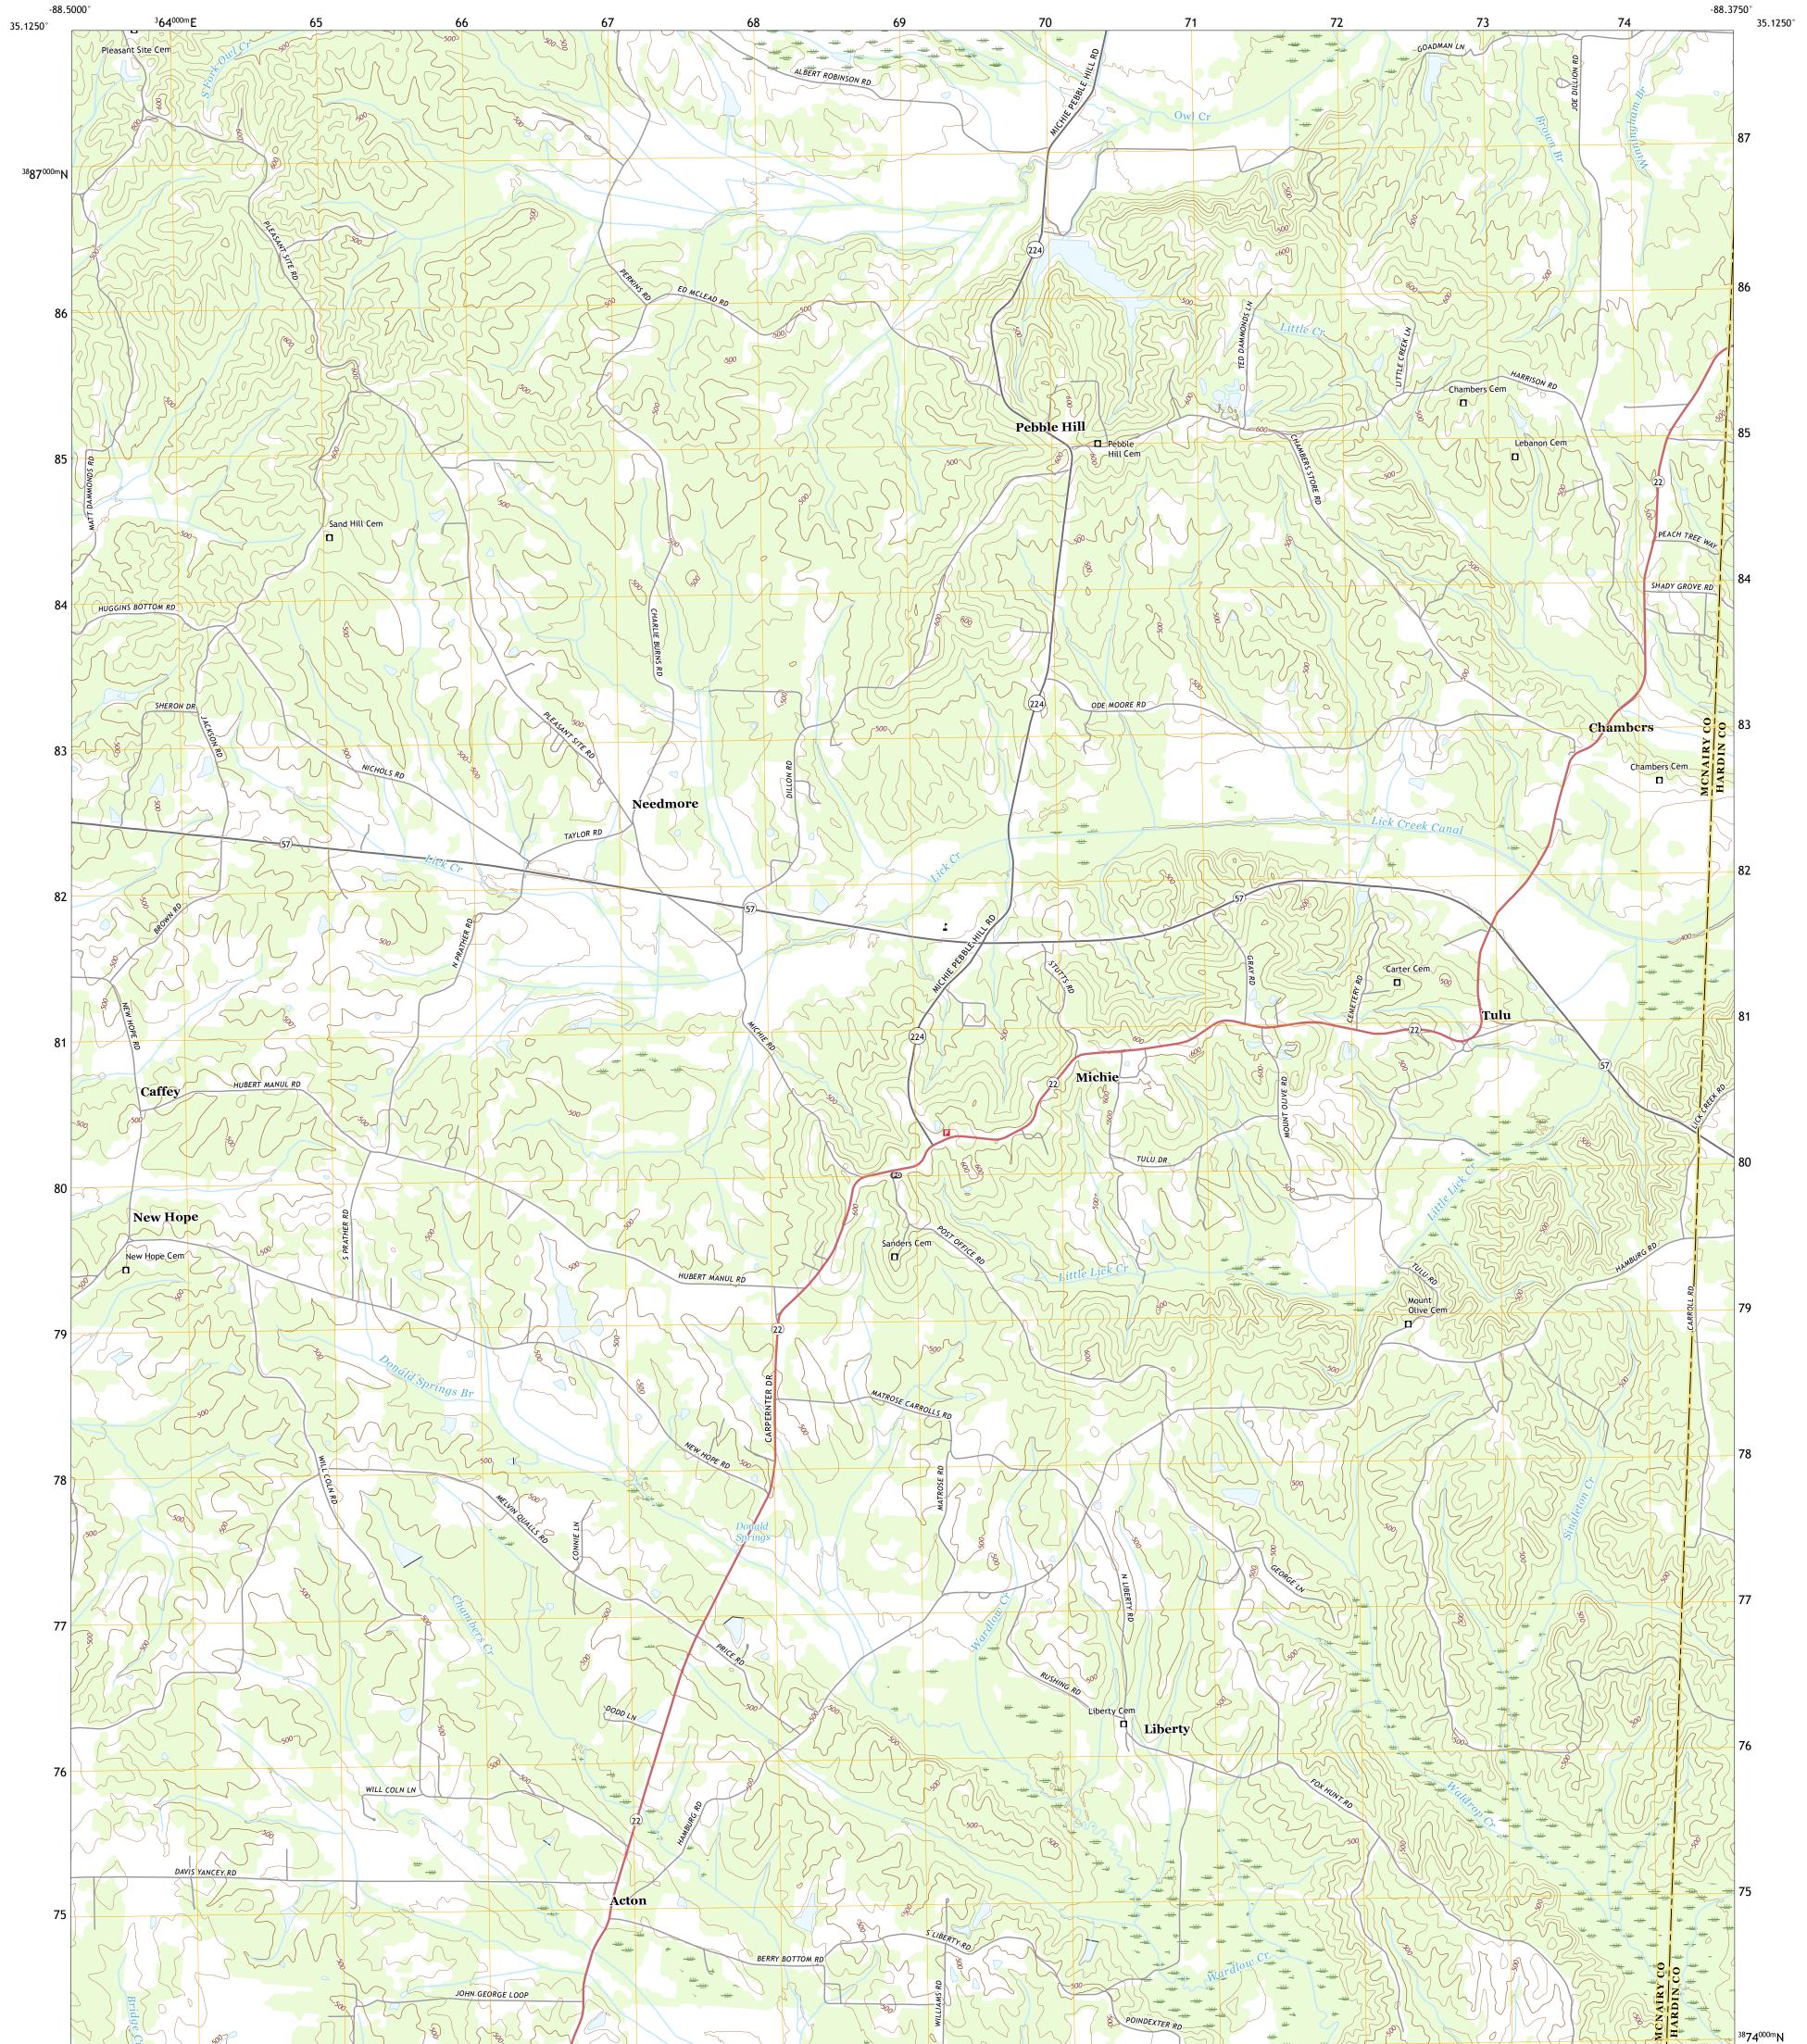

## U.S. DEPARTMENT OF THE INTERIOR U.S. GEOLOGICAL SURVEY

MICHIE QUADRANGLE TENNESSEE 7.5-MINUTE SERIES

Produced by the United States Geological Survey North American Datum of 1983 (NAD83) World Geodetic System of 1984 (WGS84). Projection and 1 000-meter grid:Universal Transverse Mercator, Zone 16S This map is not a legal document. Boundaries may be generalized for this map scale. Private lands within government reservations may not be shown. Obtain permission before entering private lands.

Imagery......NAIP, June 2016 - October 2016Roads.....U.S. Census Bureau, 2016Names......GNIS, 1980 - 2018Hydrography.....National Hydrography Dataset, 1899 - 2017Contours.....National Elevation Dataset, 2017 - 2018Boundaries.....Multiple sources; see metadata file 2017 - 2018Wetlands.....FWS National Wetlands Inventory 1980 - 2008