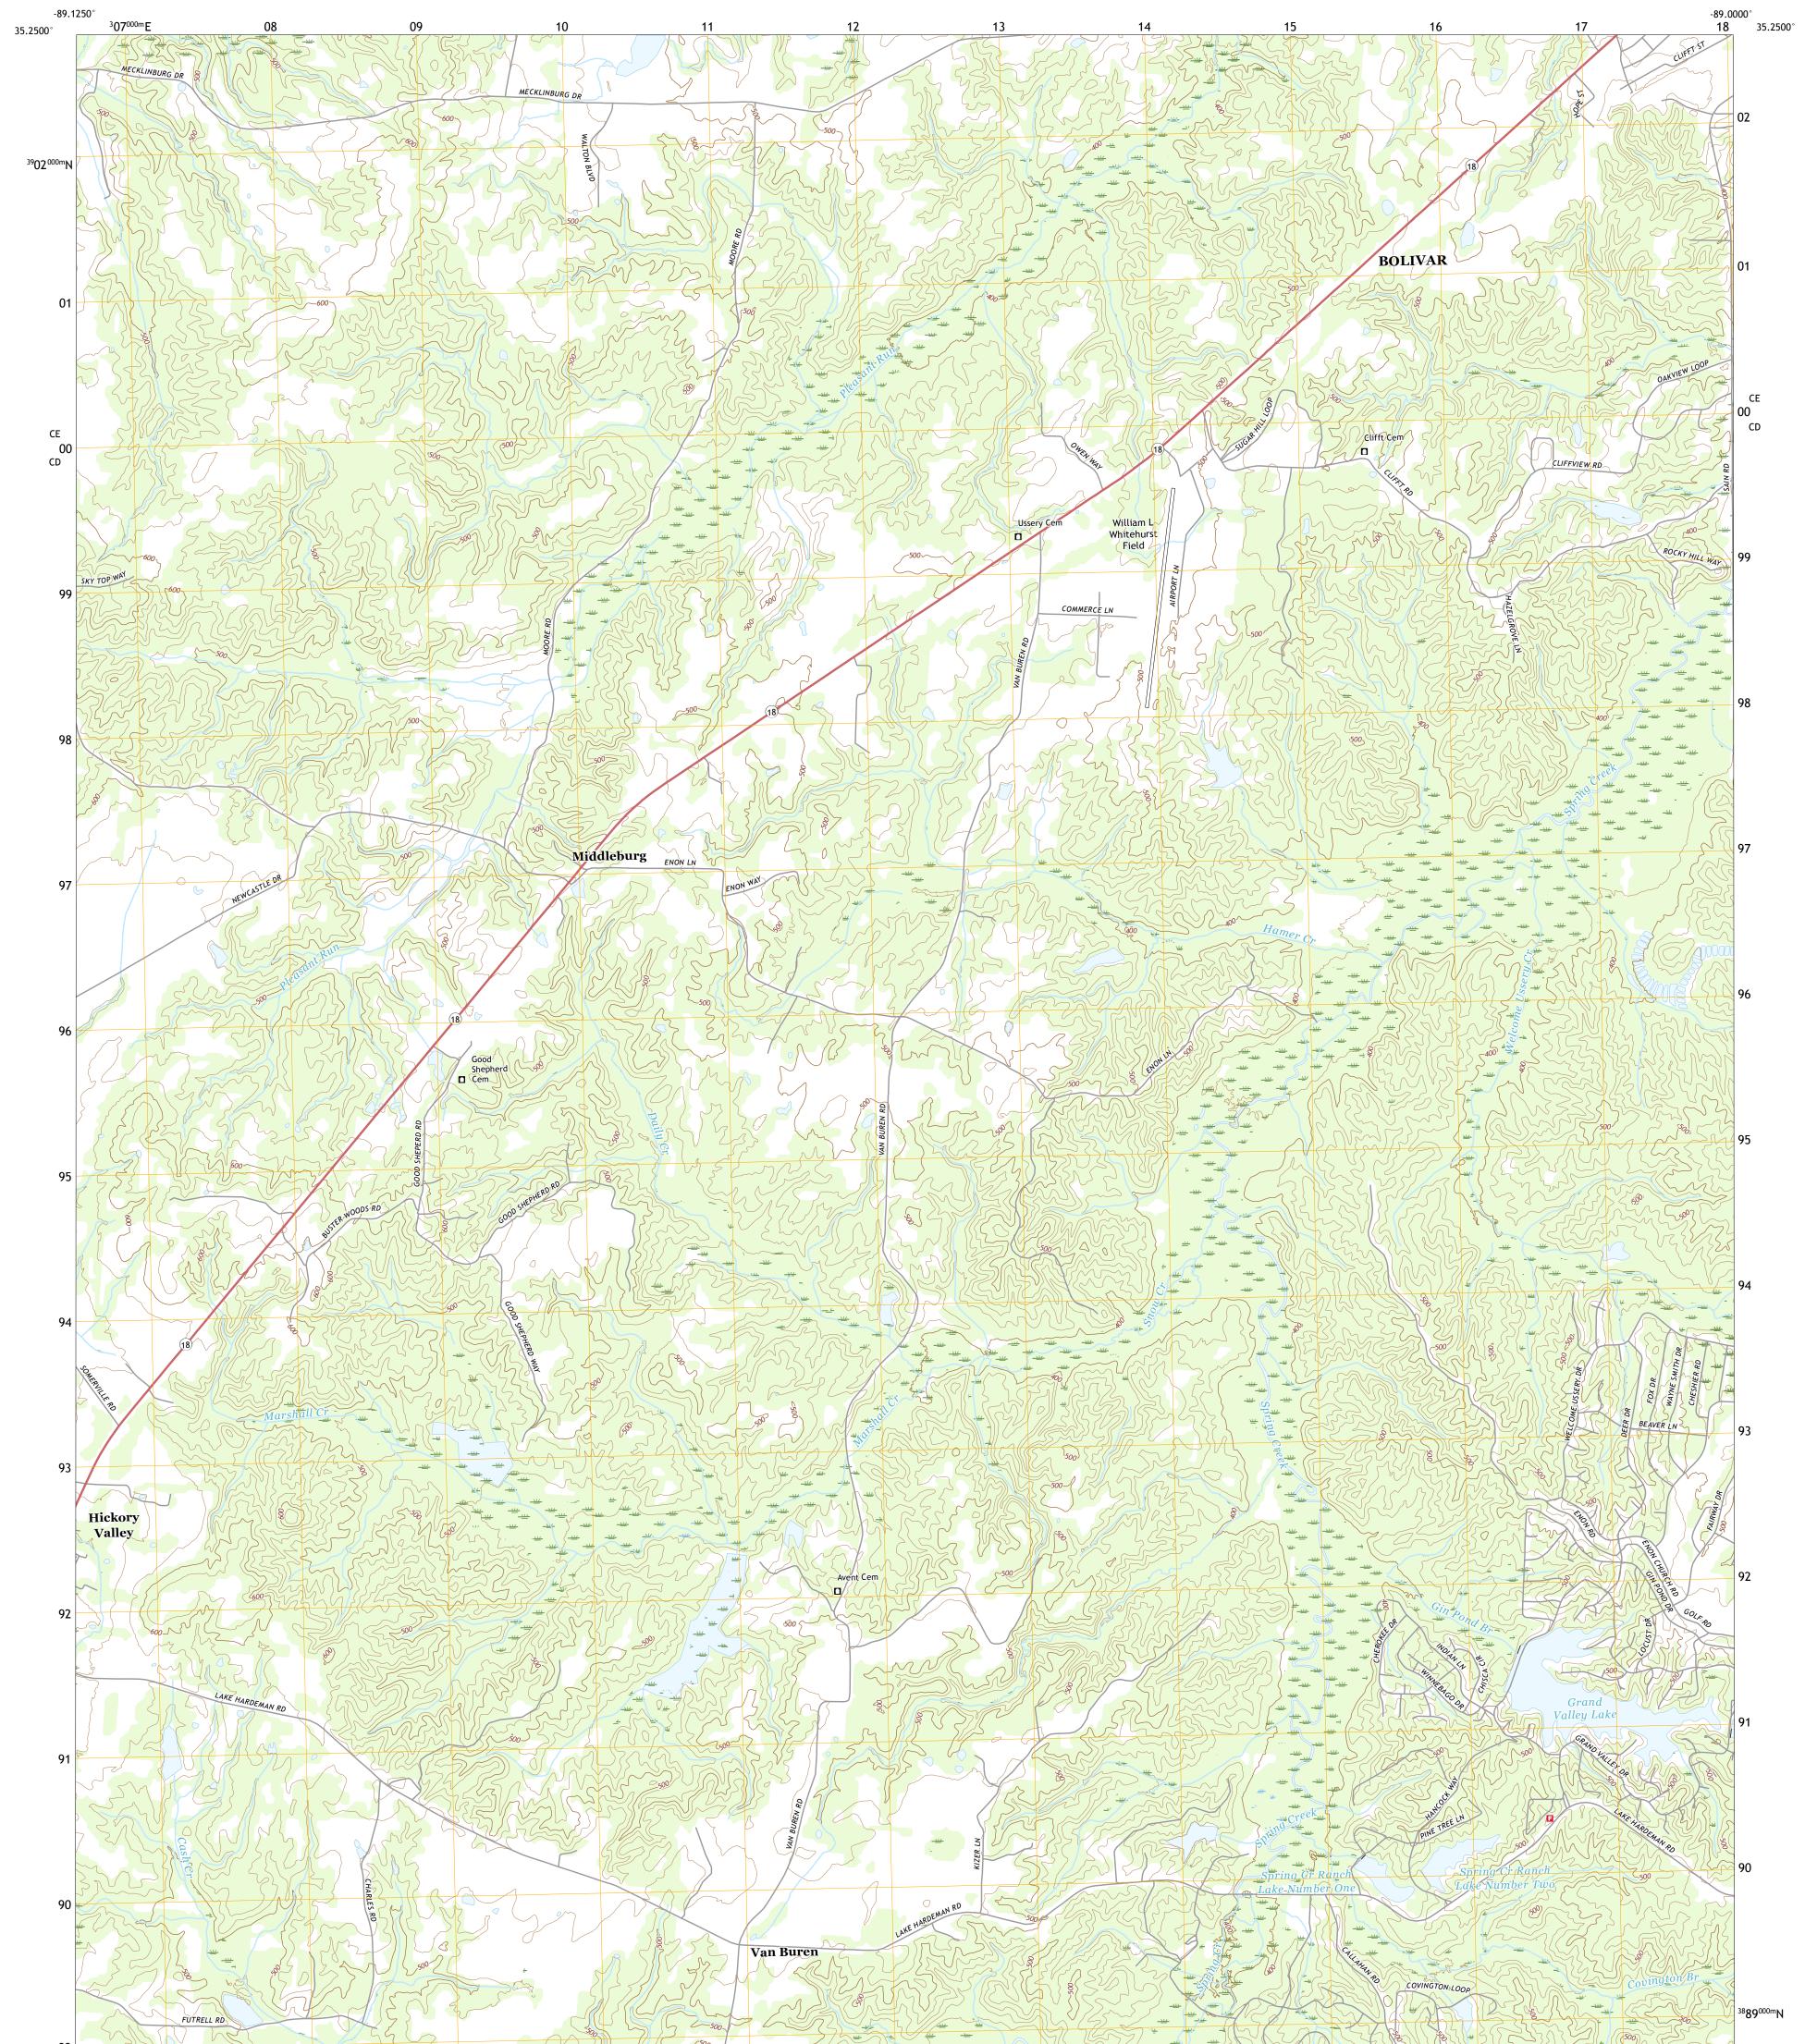

## U.S. DEPARTMENT OF THE INTERIOR U.S. GEOLOGICAL SURVEY

Produced by the United States Geological Survey North American Datum of 1983 (NAD83) World Geodetic System of 1984 (WGS84). Projection and 1 000-meter grid:Universal Transverse Mercator, Zone 16S This map is not a legal document. Boundaries may be generalized for this map scale. Private lands within government reservations may not be shown. Obtain permission before entering private lands.

Imagery......NAIP, June 2016 - October 2016Roads......U.S.CensusBureau,2016Names.......GNIS, 1980 - 2016Hydrography.....NationalHydrography Dataset,1989 - 2018Contours.....NationalElevationDataset,2017Boundaries......Multiplesources;SeemetadataFWSNationalWetlandsInventory1980 -1981