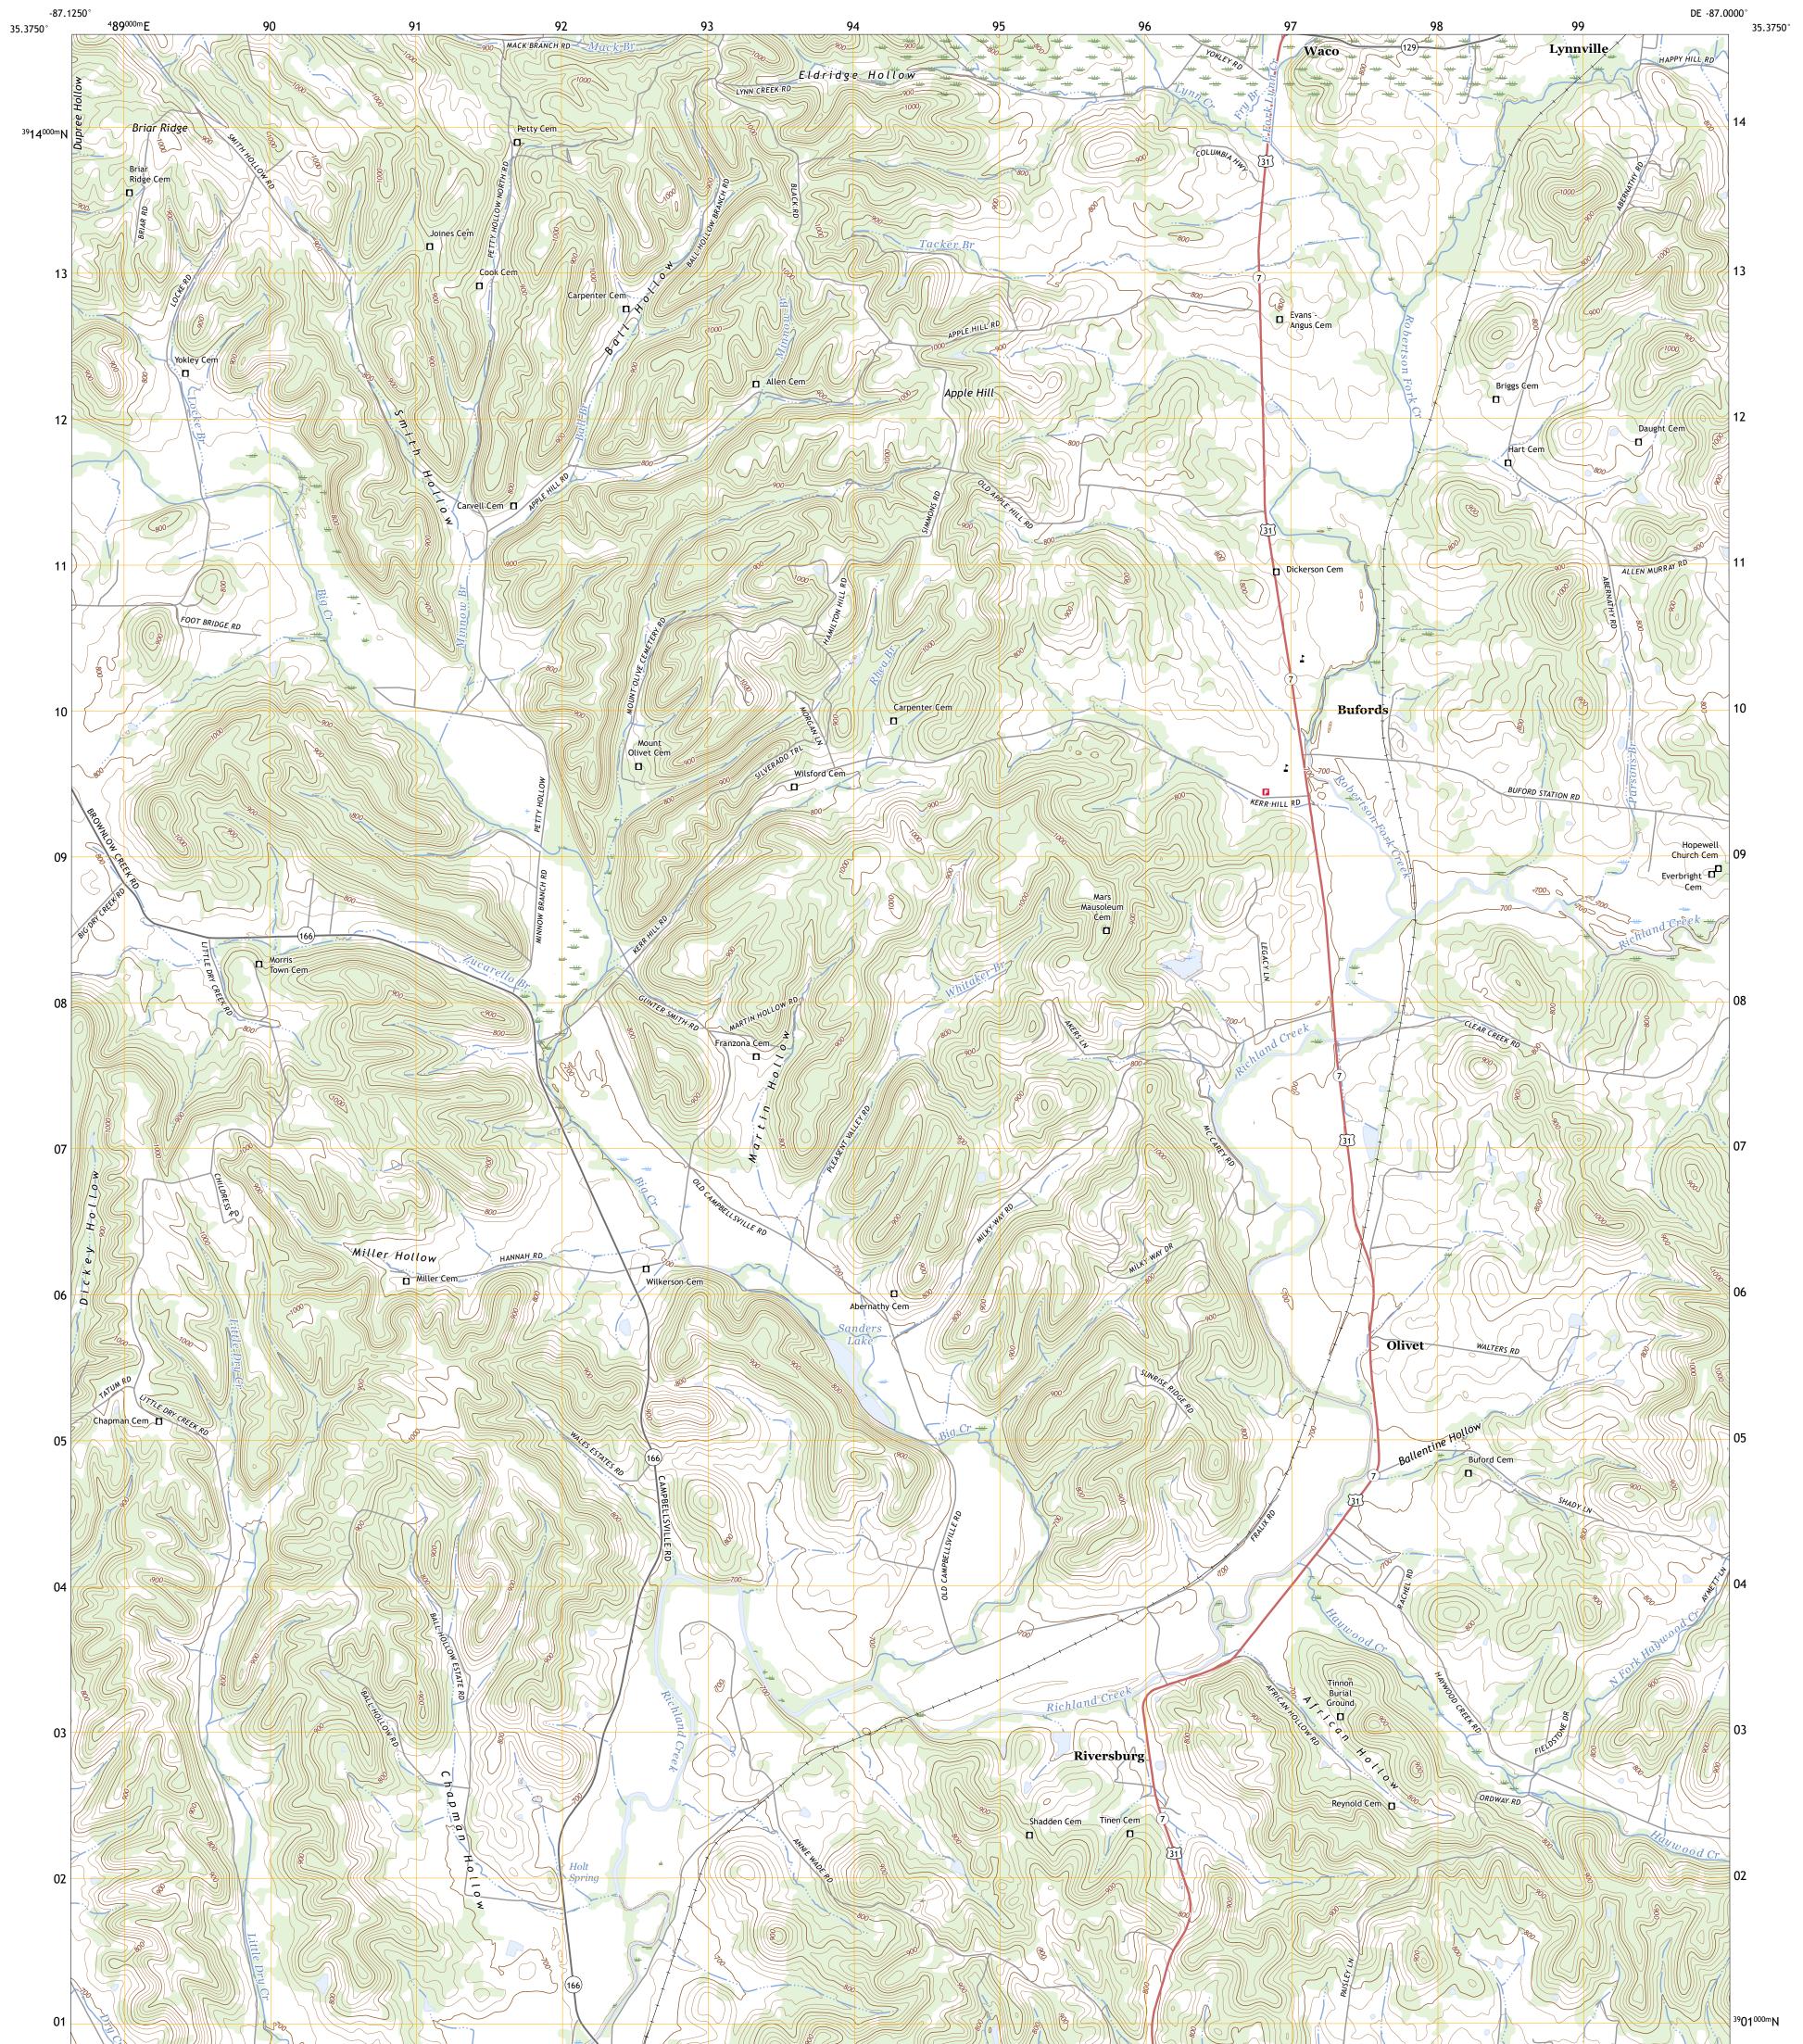

## U.S. DEPARTMENT OF THE INTERIOR U.S. GEOLOGICAL SURVEY

MILKY WAY QUADRANGLE TENNESSEE - GILES COUNTY 7.5-MINUTE SERIES

Produced by the United States Geological Survey North American Datum of 1983 (NAD83) World Geodetic System of 1984 (WGS84). Projection and 1 000-meter grid:Universal Transverse Mercator, Zone 16S This map is not a legal document. Boundaries may be generalized for this map scale. Private lands within government reservations may not be shown. Obtain permission before entering private lands.