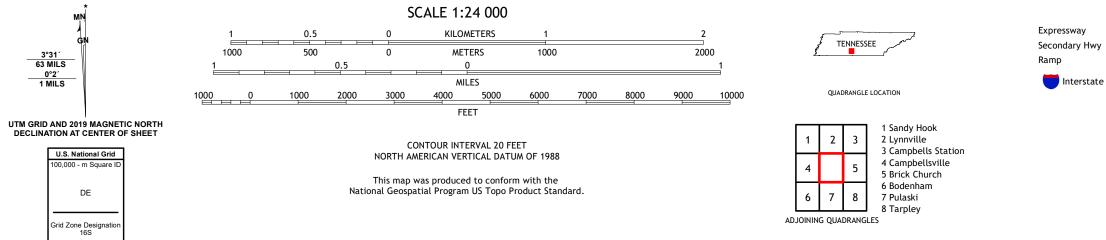

 Expressway
 Local Connector

 Secondary Hwy
 Local Road

 Ramp
 4WD

 Interstate Route
 US Route

MILKY WAY, TN

2022