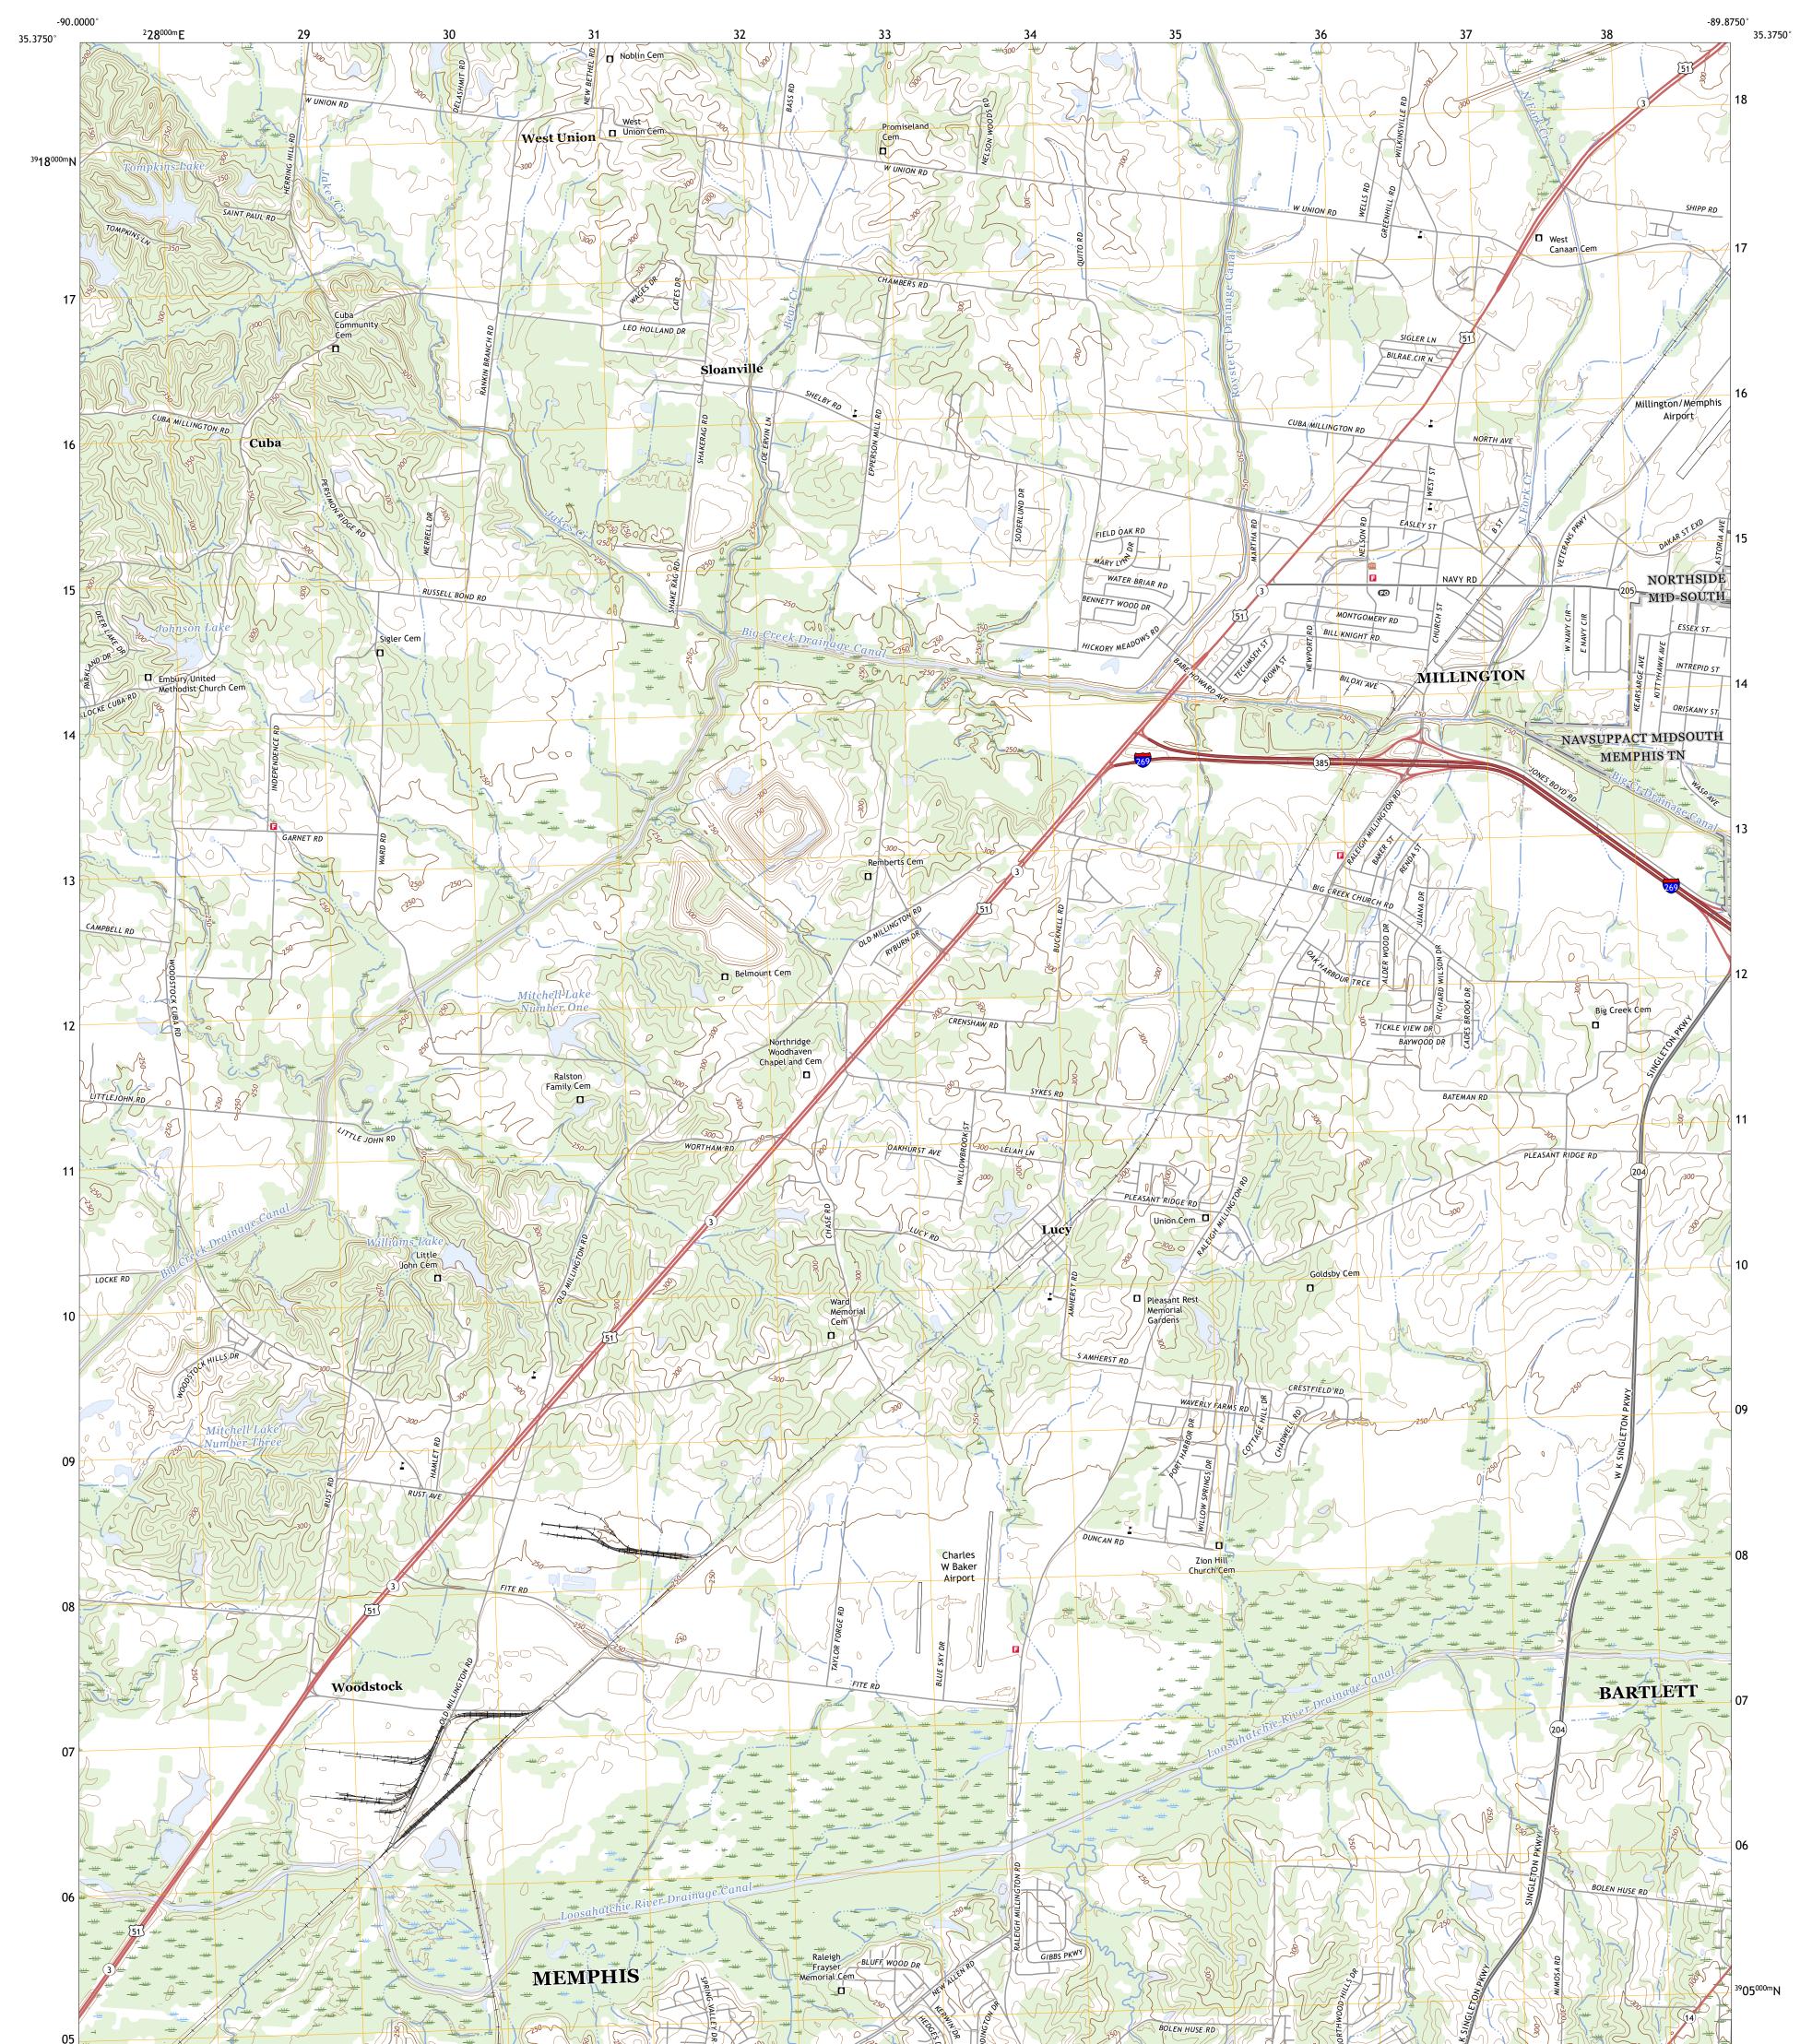

## U.S. DEPARTMENT OF THE INTERIOR U.S. GEOLOGICAL SURVEY

MILLINGTON QUADRANGLE TENNESSEE - SHELBY COUNTY 7.5-MINUTE SERIES

Produced by the United States Geological Survey North American Datum of 1983 (NAD83) World Geodetic System of 1984 (WGS84). Projection and 1 000-meter grid: Universal Transverse Mercator, Zone 155\165 This map is not a legal document. Boundaries may be generalized for this map scale. Private lands within government reservations may not be shown. Obtain permission before entering private lands.