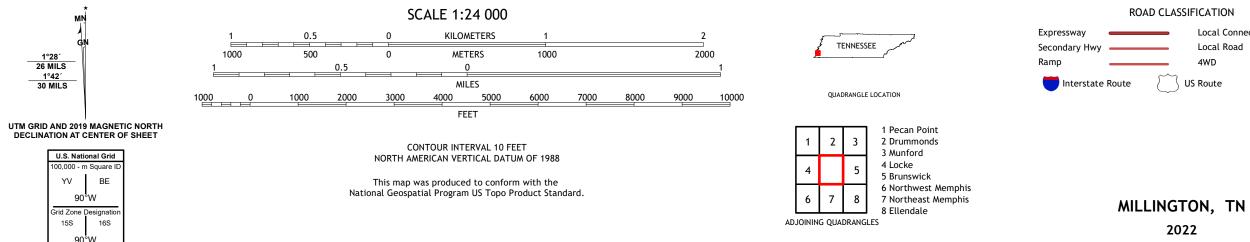

S. GEOLOGICAL SURVEY



MILLINGTON QUADRANGLE TENNESSEE - SHELBY COUNTY 7.5-MINUTE SERIES





Produced by the United States Geological Survey North American Datum of 1983 (NAD83) World Geodetic System of 1984 (WGS84). Projection and 1 000-meter grid: Universal Transverse Mercator, Zone 155\165 This map is not a legal document. Boundaries may be generalized for this map scale. Private lands within government reservations may not be shown. Obtain permission before entering private lands.

Imagery.... Roads..... ...NAIP, June 2016 - October 2016 Names..... .....National Hydrography Dataset, 2004 - 2018 .....National Elevation Dataset, 2019 .....Multiple sources; see metadata file 2019 - 2021 Hydrography..... Contours.. Boundaries... ..FWS National Wetlands Inventory 1980 - 1981 Wetlands...



Local Connector Local Road US Route State Route