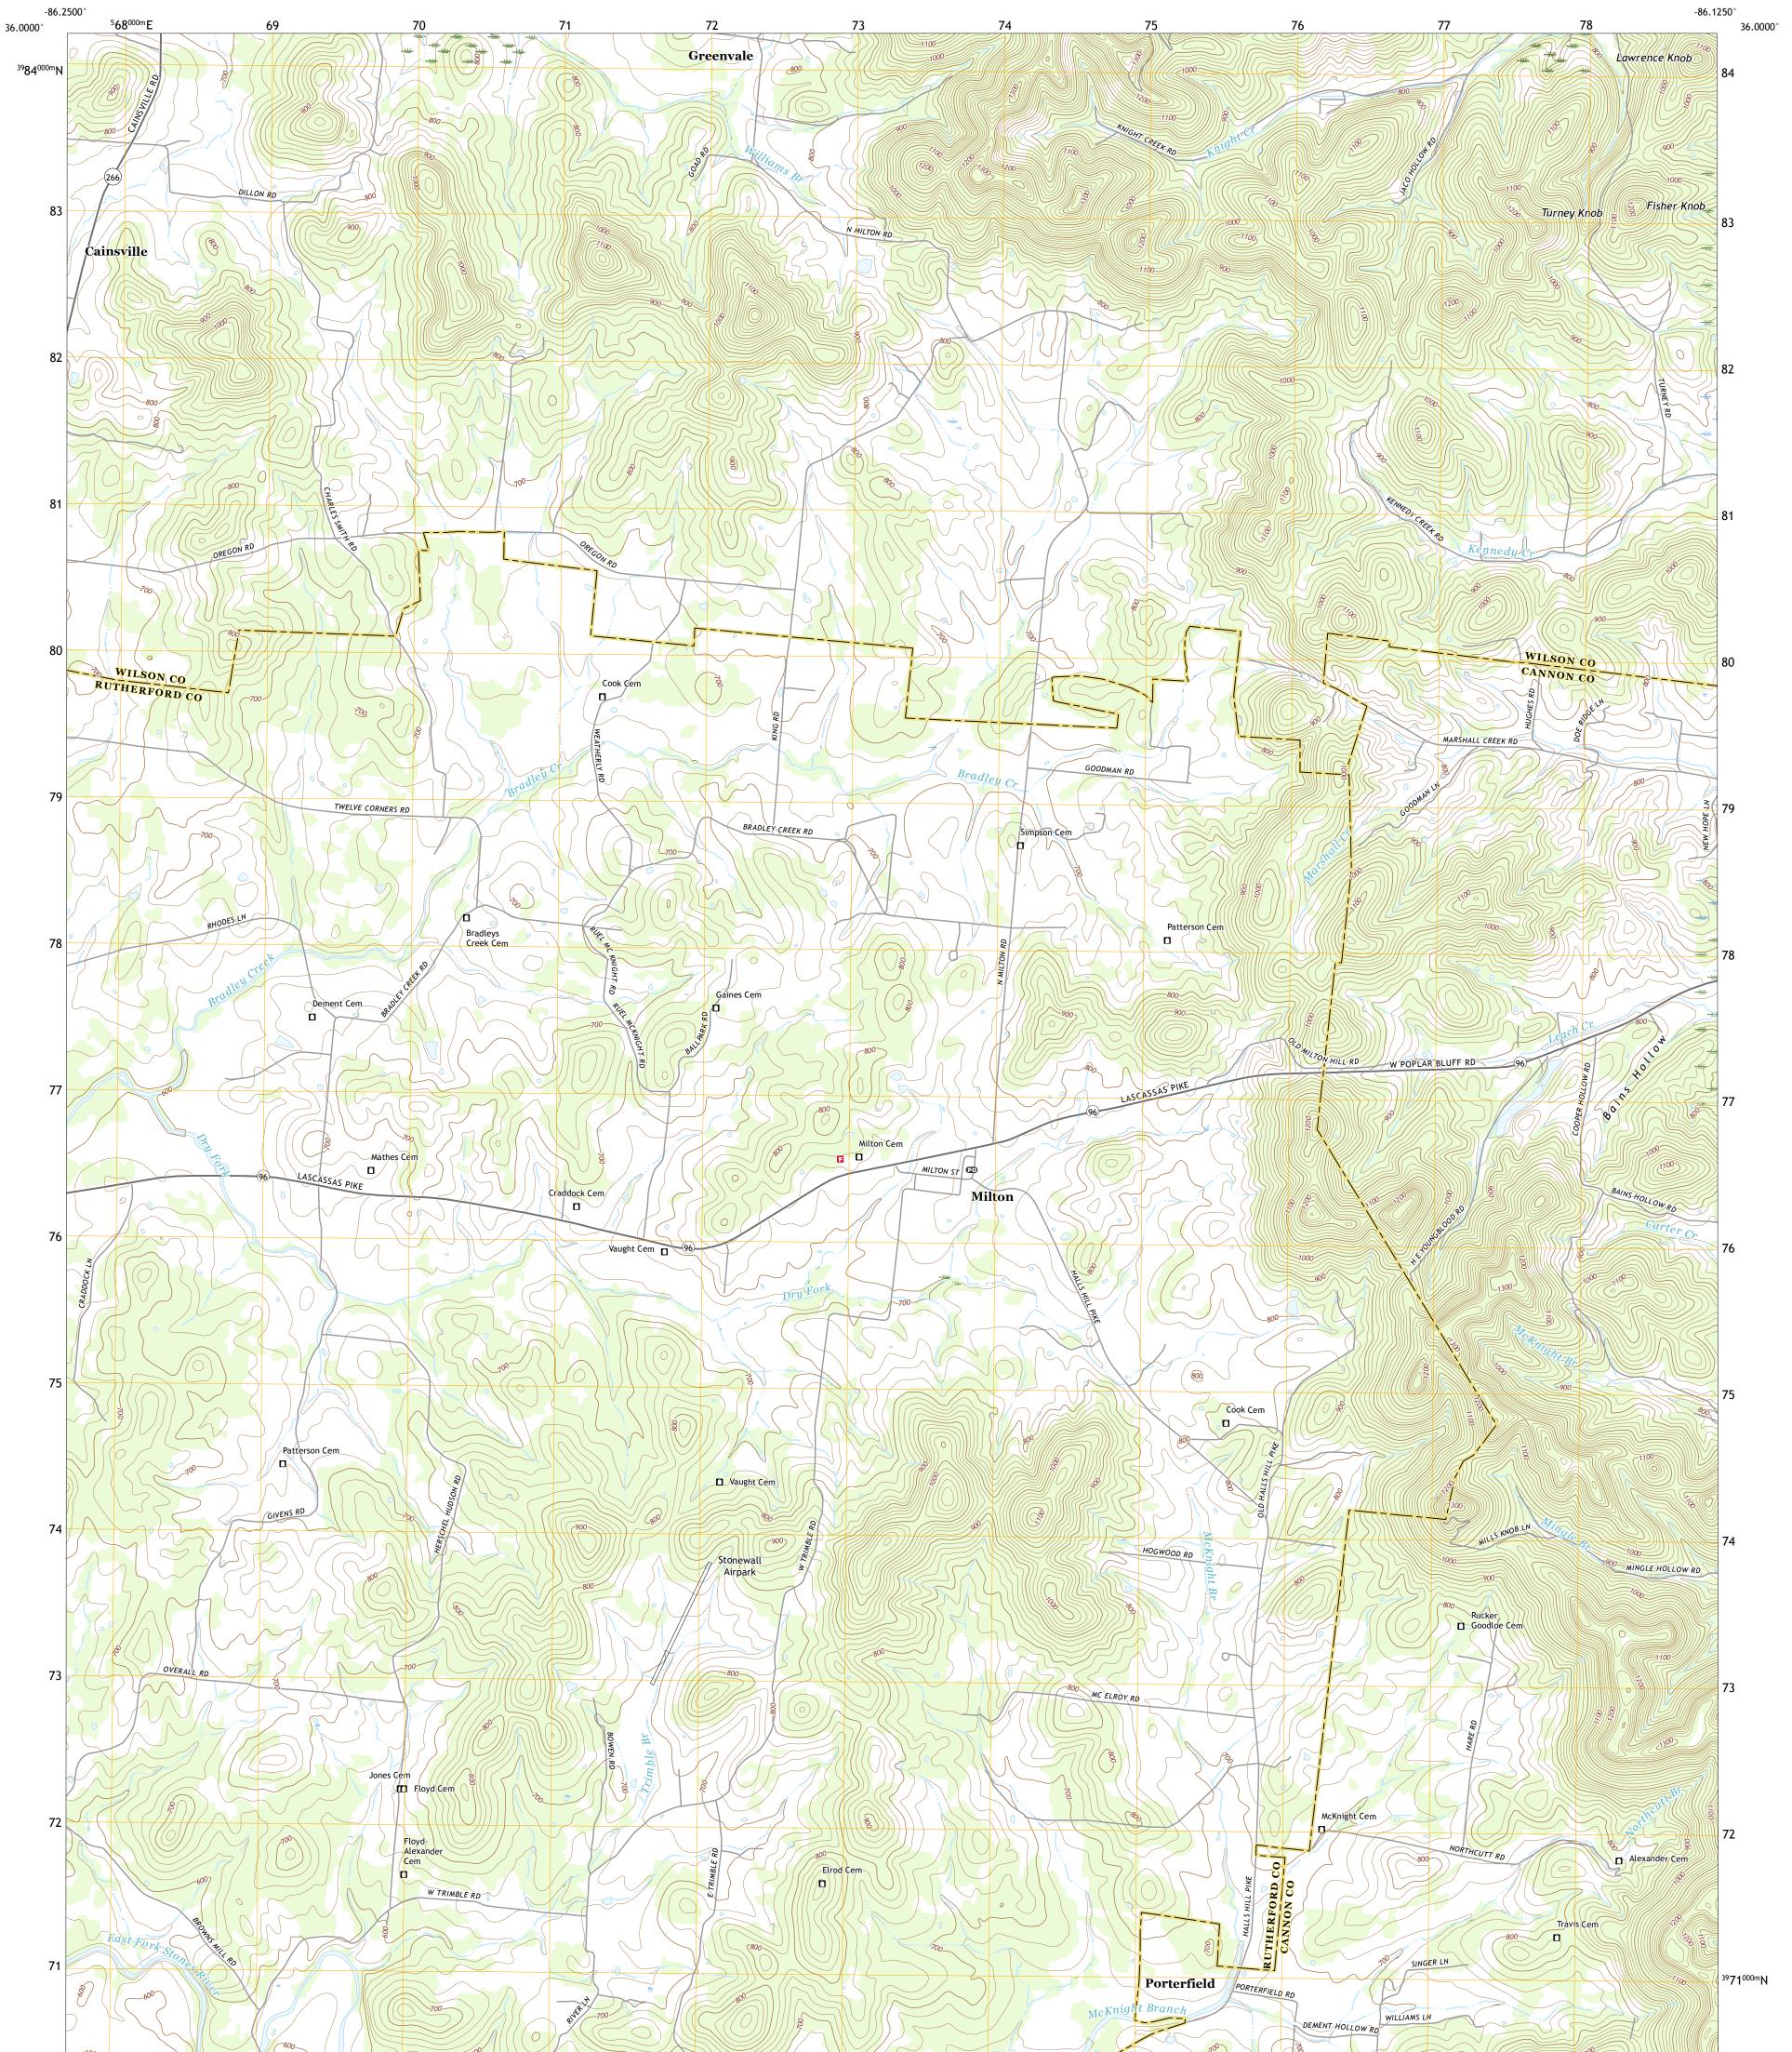

## U.S. DEPARTMENT OF THE INTERIOR U.S. GEOLOGICAL SURVEY

MILTON QUADRANGLE TENNESSEE 7.5-MINUTE SERIES

Produced by the United States Geological Survey North American Datum of 1983 (NAD83) World Geodetic System of 1984 (WGS84). Projection and 1 000-meter grid:Universal Transverse Mercator, Zone 165 This map is not a legal document. Boundaries may be generalized for this map scale. Private lands within government reservations may not be shown. Obtain permission before entering private lands.

Imagery.... Roads..... Names..... Hydrography..... Contours.. Boundaries... ..FWS National Wetlands Inventory 1980 - 1981 Wetlands...

ROAD CLASSIFICATION Local Connector Local Road \_\_\_\_\_ 4WD US Route State Route