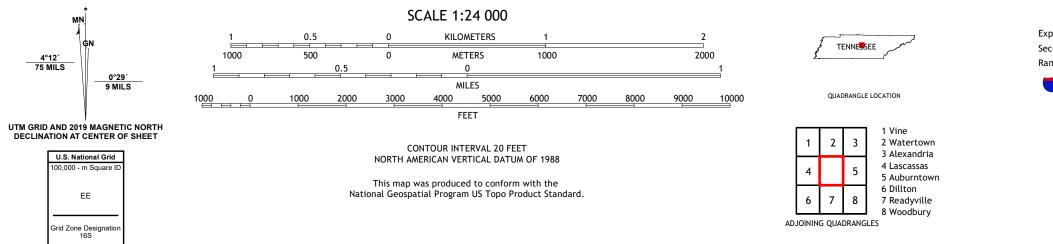

## U.S. DEPARTMENT OF THE INTERIOR U.S. GEOLOGICAL SURVEY

MILTON QUADRANGLE TENNESSEE 7.5-MINUTE SERIES

Produced by the United States Geological Survey North American Datum of 1983 (NAD83) World Geodetic System of 1984 (WGS84). Projection and 1 000-meter grid:Universal Transverse Mercator, Zone 165 This map is not a legal document. Boundaries may be generalized for this map scale. Private lands within government reservations may not be shown. Obtain permission before entering private lands.

 Expressway
 Local Connector

 Secondary Hwy
 Local Road

 Ramp
 4WD

 Interstate Route
 US Route

MILTON, TN

2022