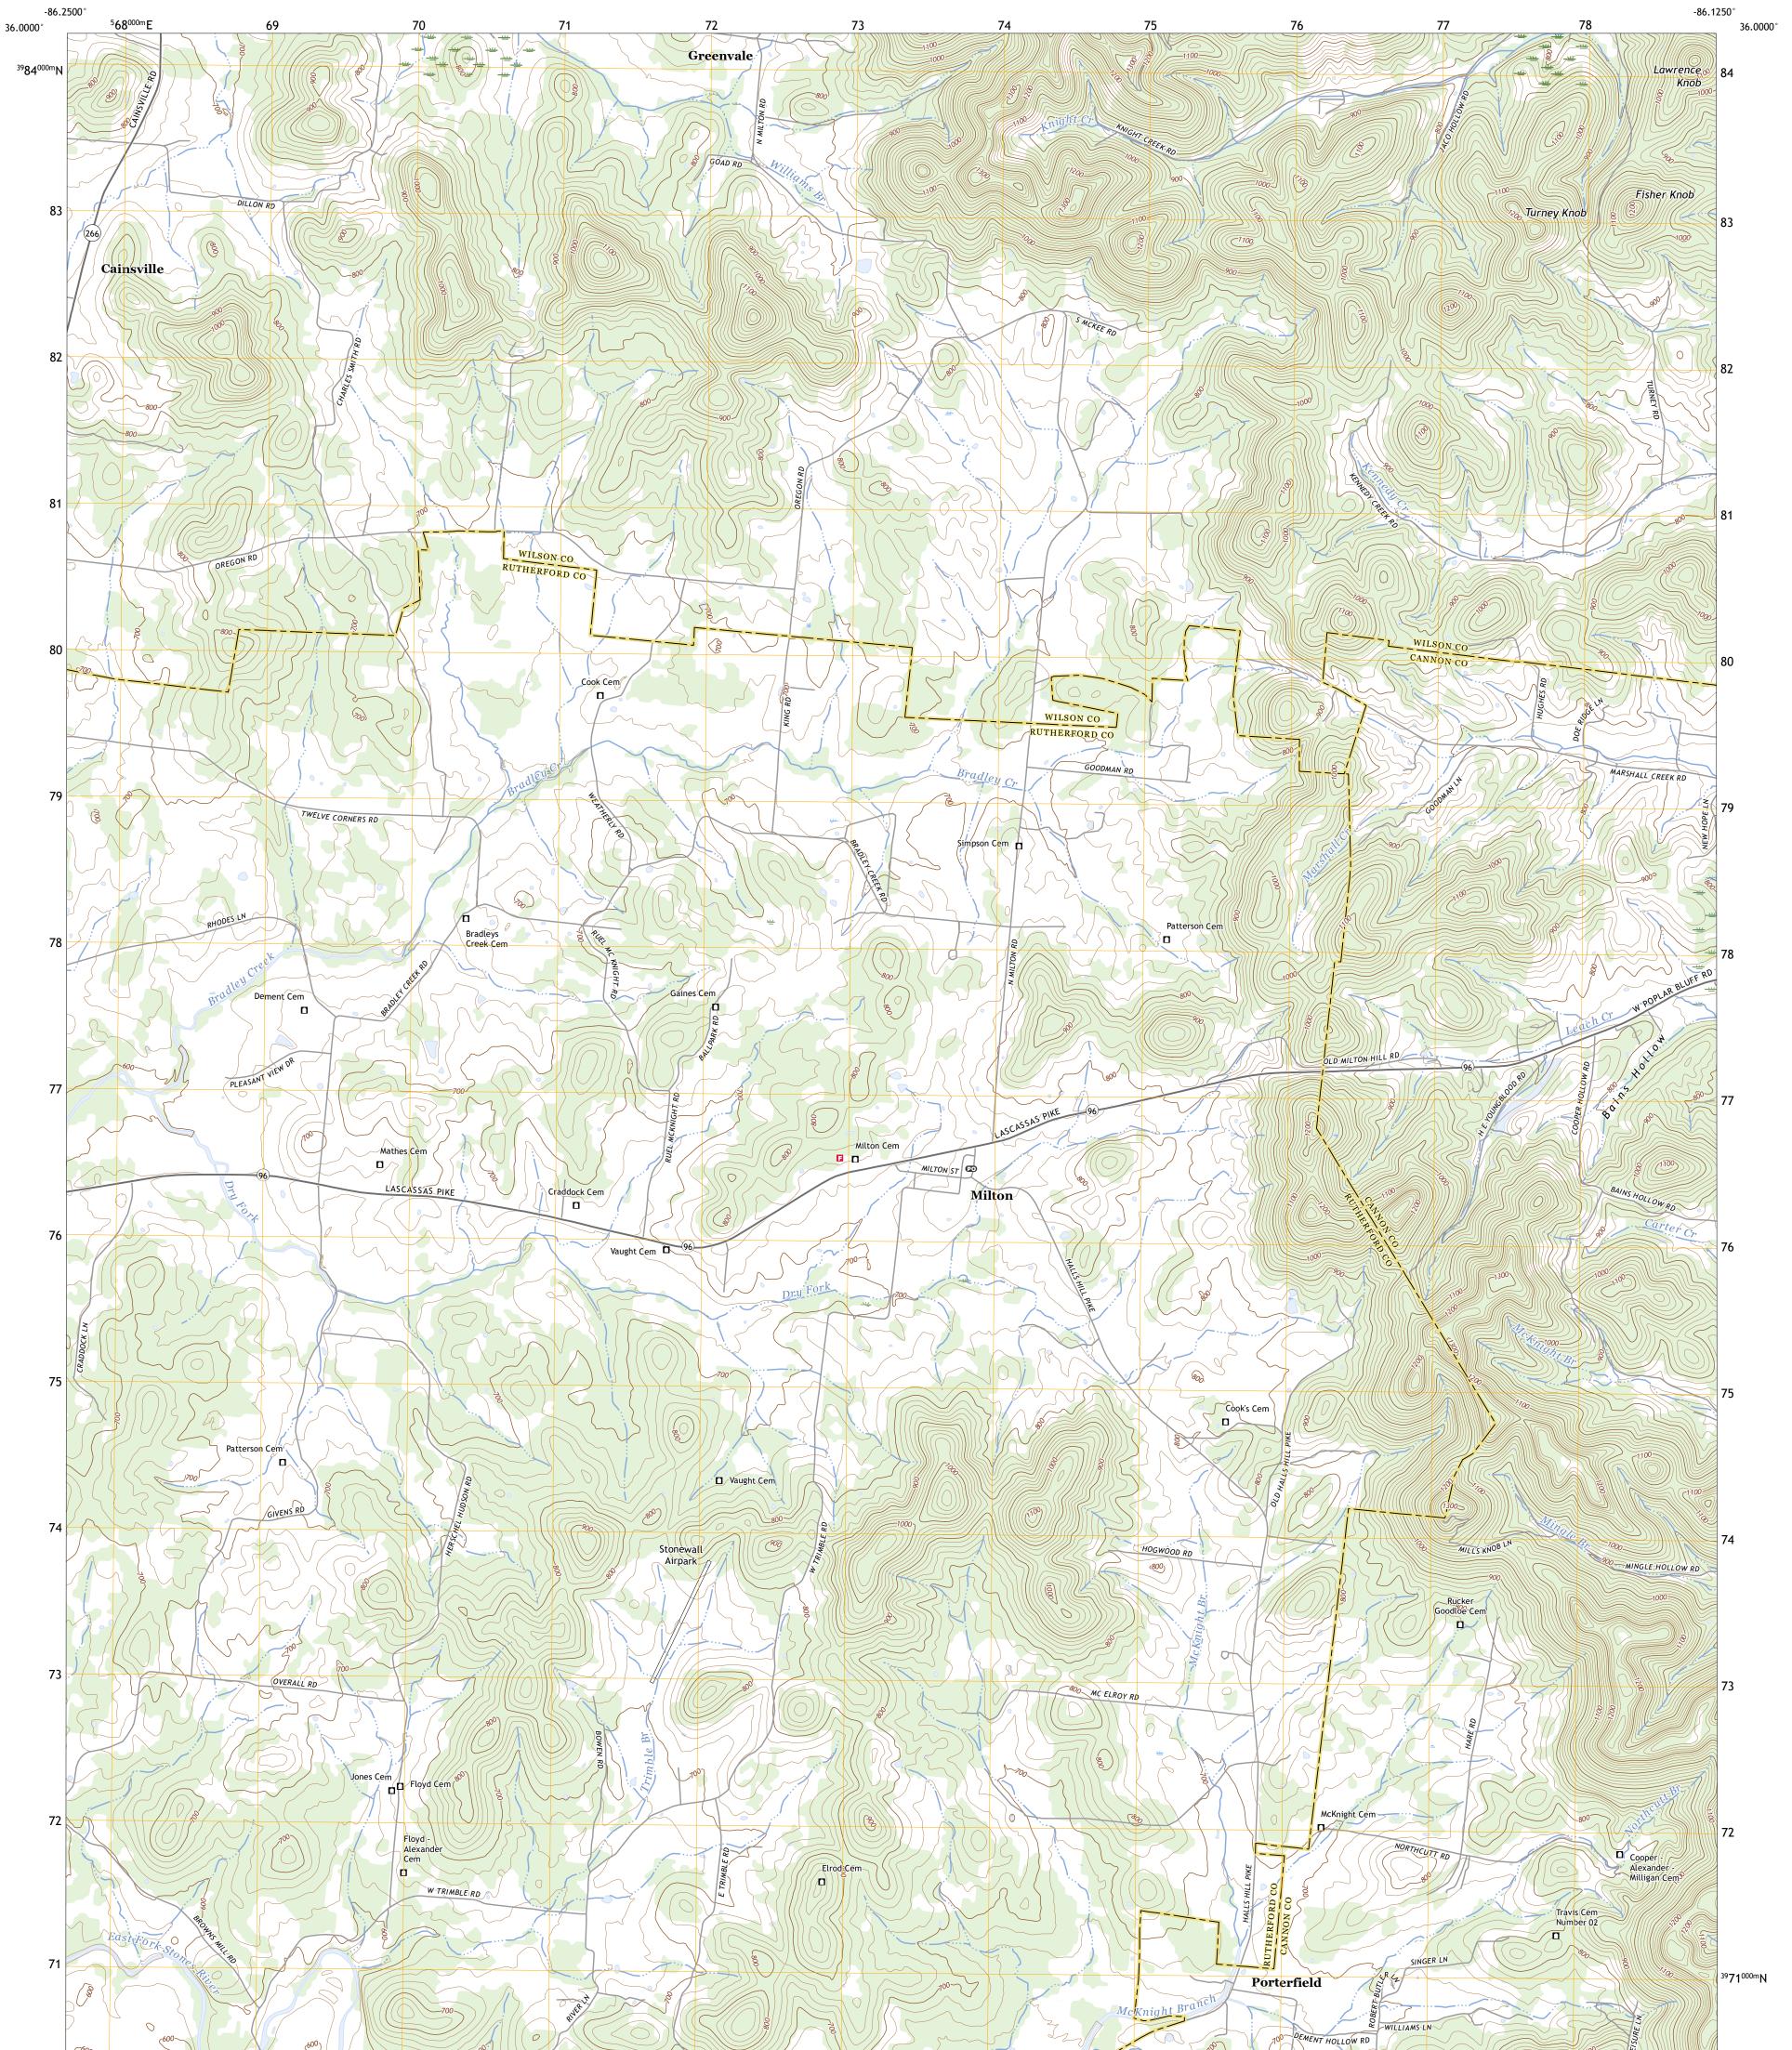

## U.S. DEPARTMENT OF THE INTERIOR U.S. GEOLOGICAL SURVEY

MILTON QUADRANGLE TENNESSEE 7.5-MINUTE SERIES

Produced by the United States Geological Survey North American Datum of 1983 (NAD83) World Geodetic System of 1984 (WGS84). Projection and 1 000-meter grid:Universal Transverse Mercator, Zone 165 This map is not a legal document. Boundaries may be generalized for this map scale. Private lands within government reservations may not be shown. Obtain permission before entering private lands.

 Expressway
 Local Connector

 Secondary Hwy
 Local Road

 Ramp
 4WD

 Interstate Route
 US Route

MILTON, TN

2022