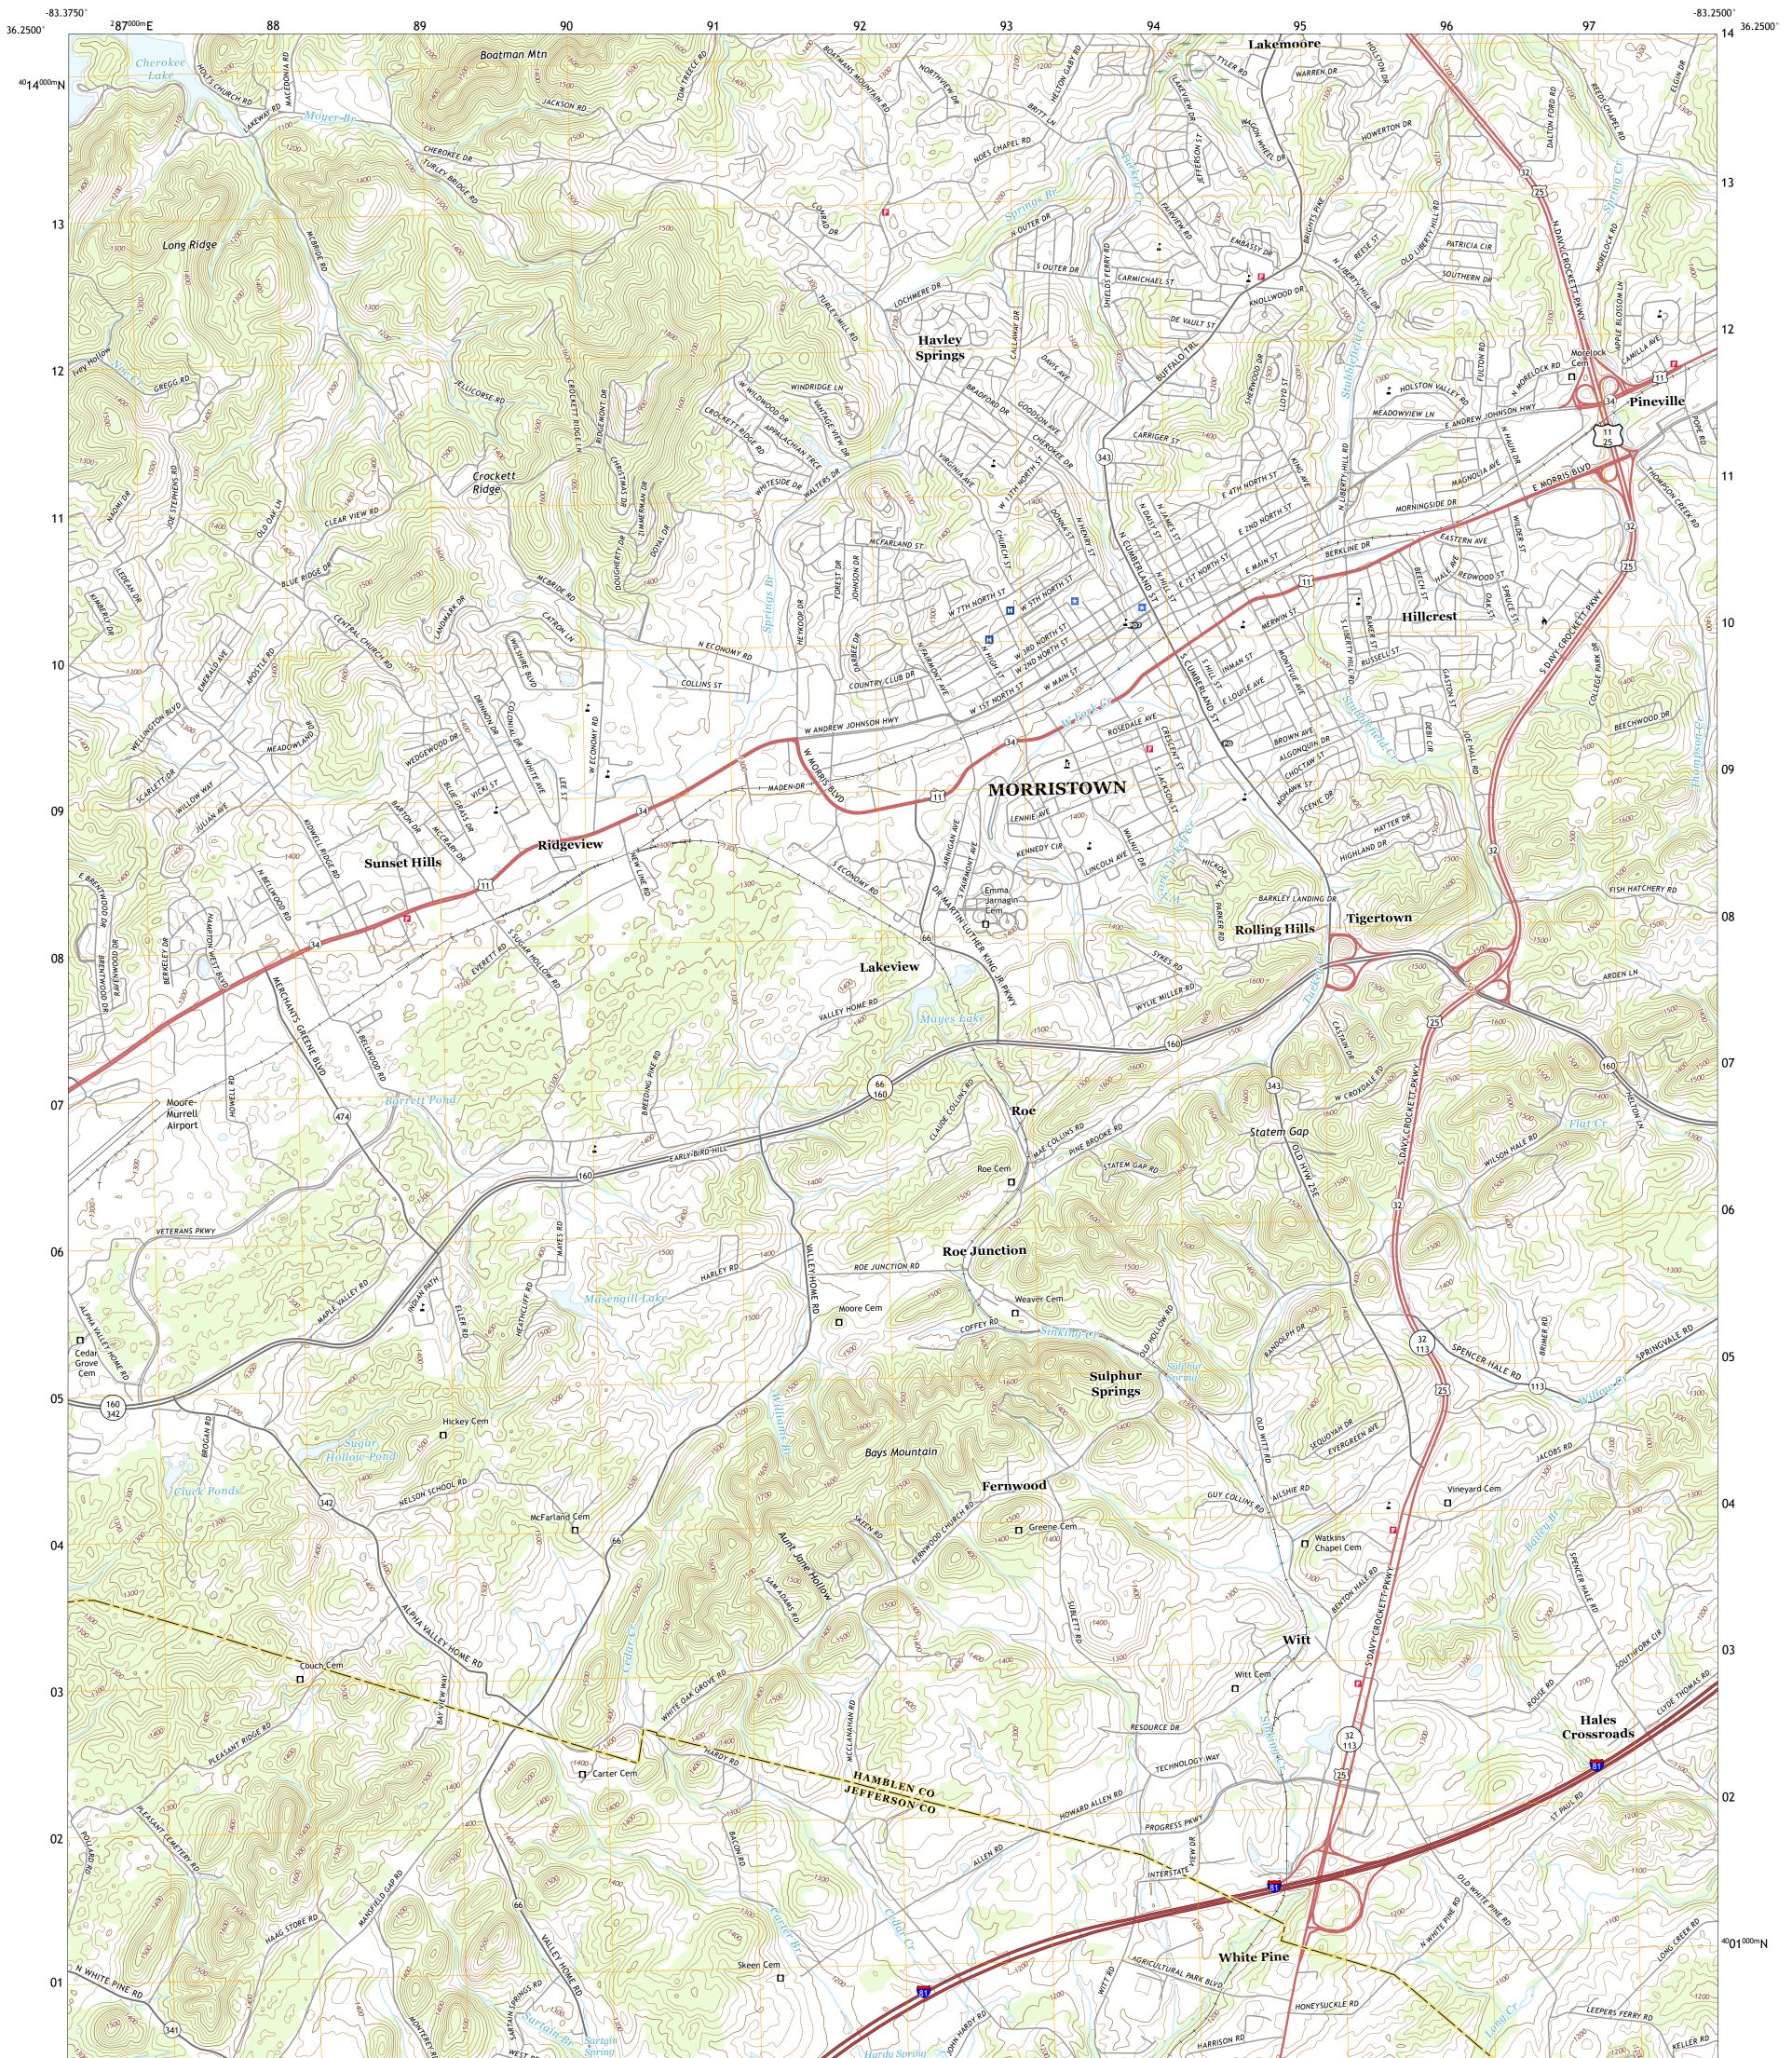

## U.S. DEPARTMENT OF THE INTERIOR U.S. GEOLOGICAL SURVEY

MORRISTOWN QUADRANGLE TENNESSEE 7.5-MINUTE SERIES

Produced by the United States Geological Survey North American Datum of 1983 (NAD83) World Geodetic System of 1984 (WGS84). Projection and 1 000-meter grid:Universal Transverse Mercator, Zone 175 This map is not a legal document. Boundaries may be generalized for this map scale. Private lands within government reservations may not be shown. Obtain permission before entering private lands.

Imagery.... Roads..... Names..... Hydrography..... Contours.. Boundaries... Wetlands 1983 Wetlands... ..FWS National Inventory

## NSN. 7643016394485 NGA REF NO. US GS X 24 K 30305

\_\_\_\_

State Route