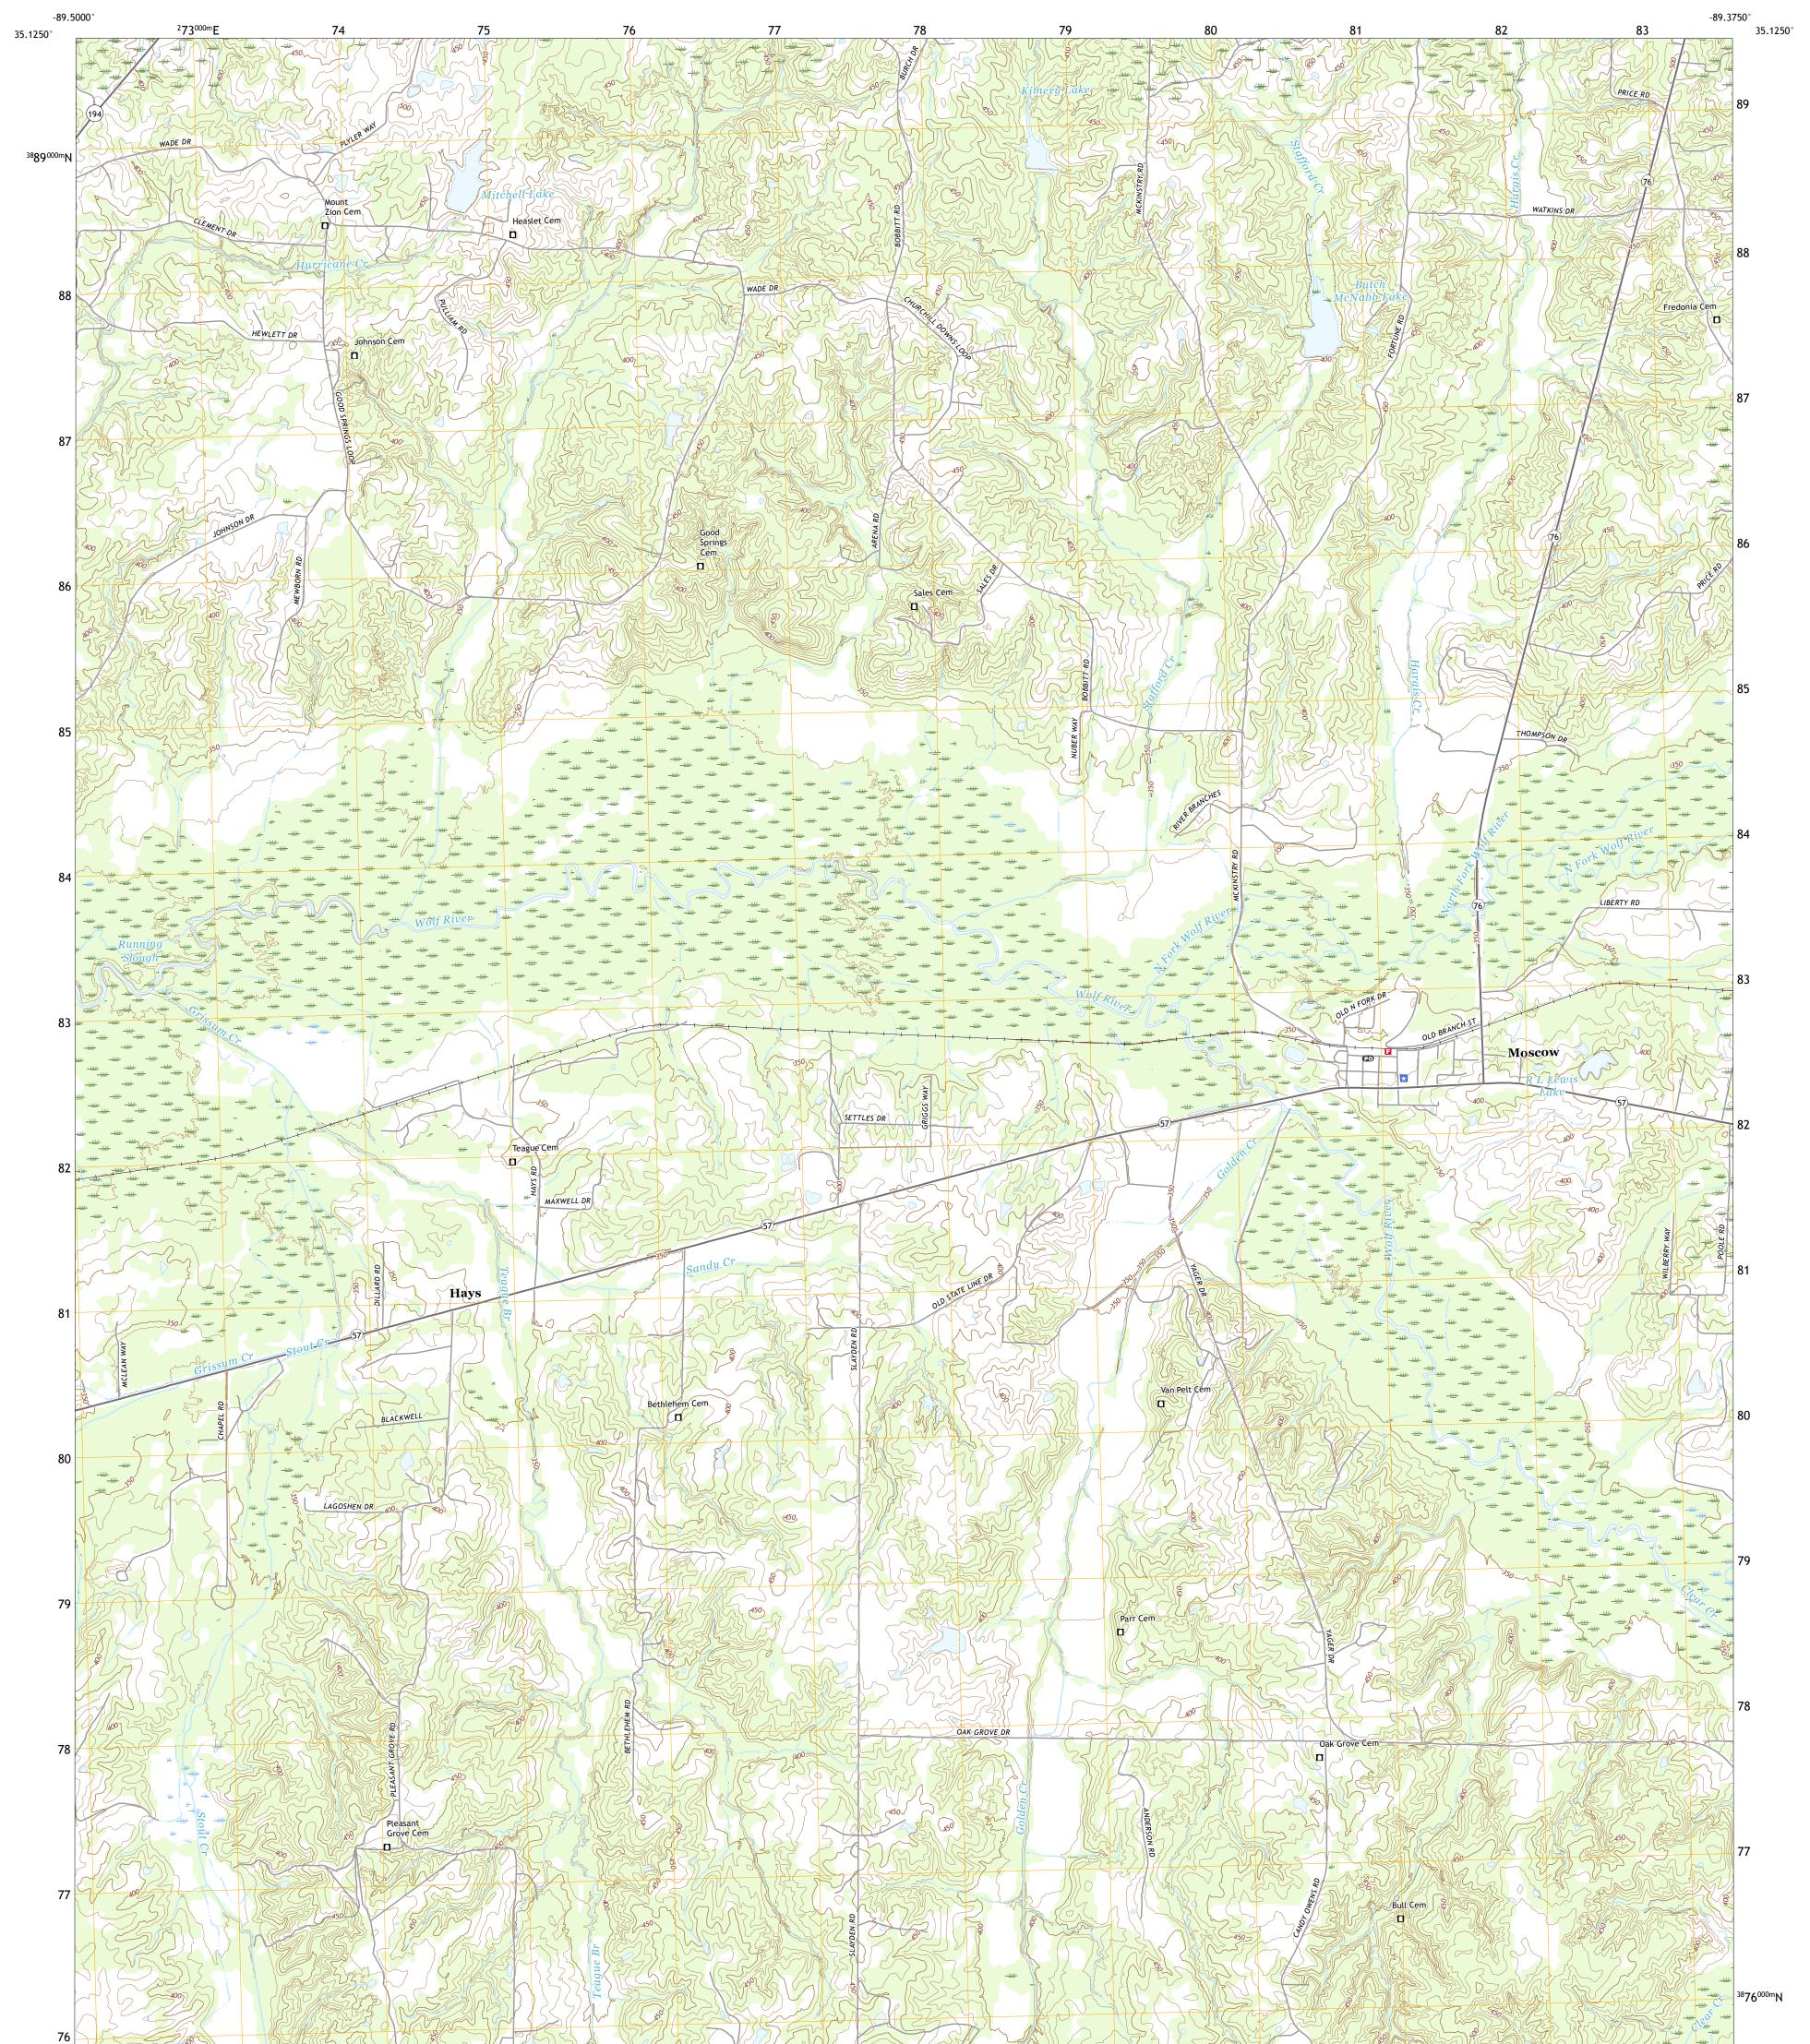

## U.S. DEPARTMENT OF THE INTERIOR U.S. GEOLOGICAL SURVEY

MOSCOW QUADRANGLE TENNESSEE - FAYETTE COUNTY 7.5-MINUTE SERIES

**Produced by the United States Geological Survey** North American Datum of 1983 (NAD83) World Geodetic System of 1984 (WGS84). Projection and 1 000-meter grid:Universal Transverse Mercator, Zone 16S This map is not a legal document. Boundaries may be generalized for this map scale. Private lands within government reservations may not be shown. Obtain permission before entering private lands.

Imagery.... Roads..... Names..... Hydrography..... Contours.... Boundaries.... Wetlands... ..FWS National Wetlands 1980 Inventory

NSN. 7643016394487 NGA REF NO. US GS X 24 K 30348

\_\_\_\_