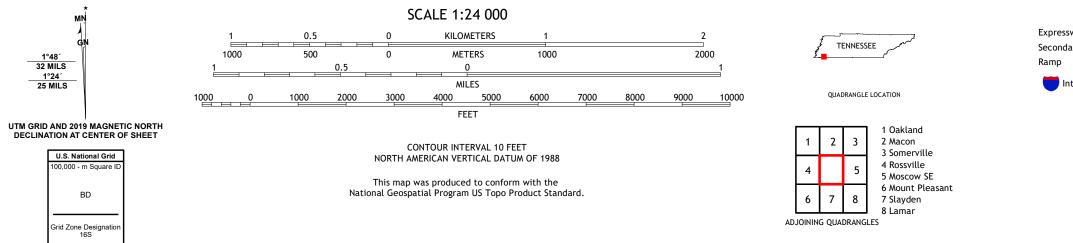

Imagery..... Roads...... Names..... ..FWS National Wetlands Inventory 1980 - 1980 Wetlands....

1°48′ 32 MILS

ROAD CLASSIFICATION Local Connector Expressway Local Road Secondary Hwy 🗕 \_\_\_\_\_ 4WD \_\_\_\_\_ US Route State Route 🛑 Interstate Route