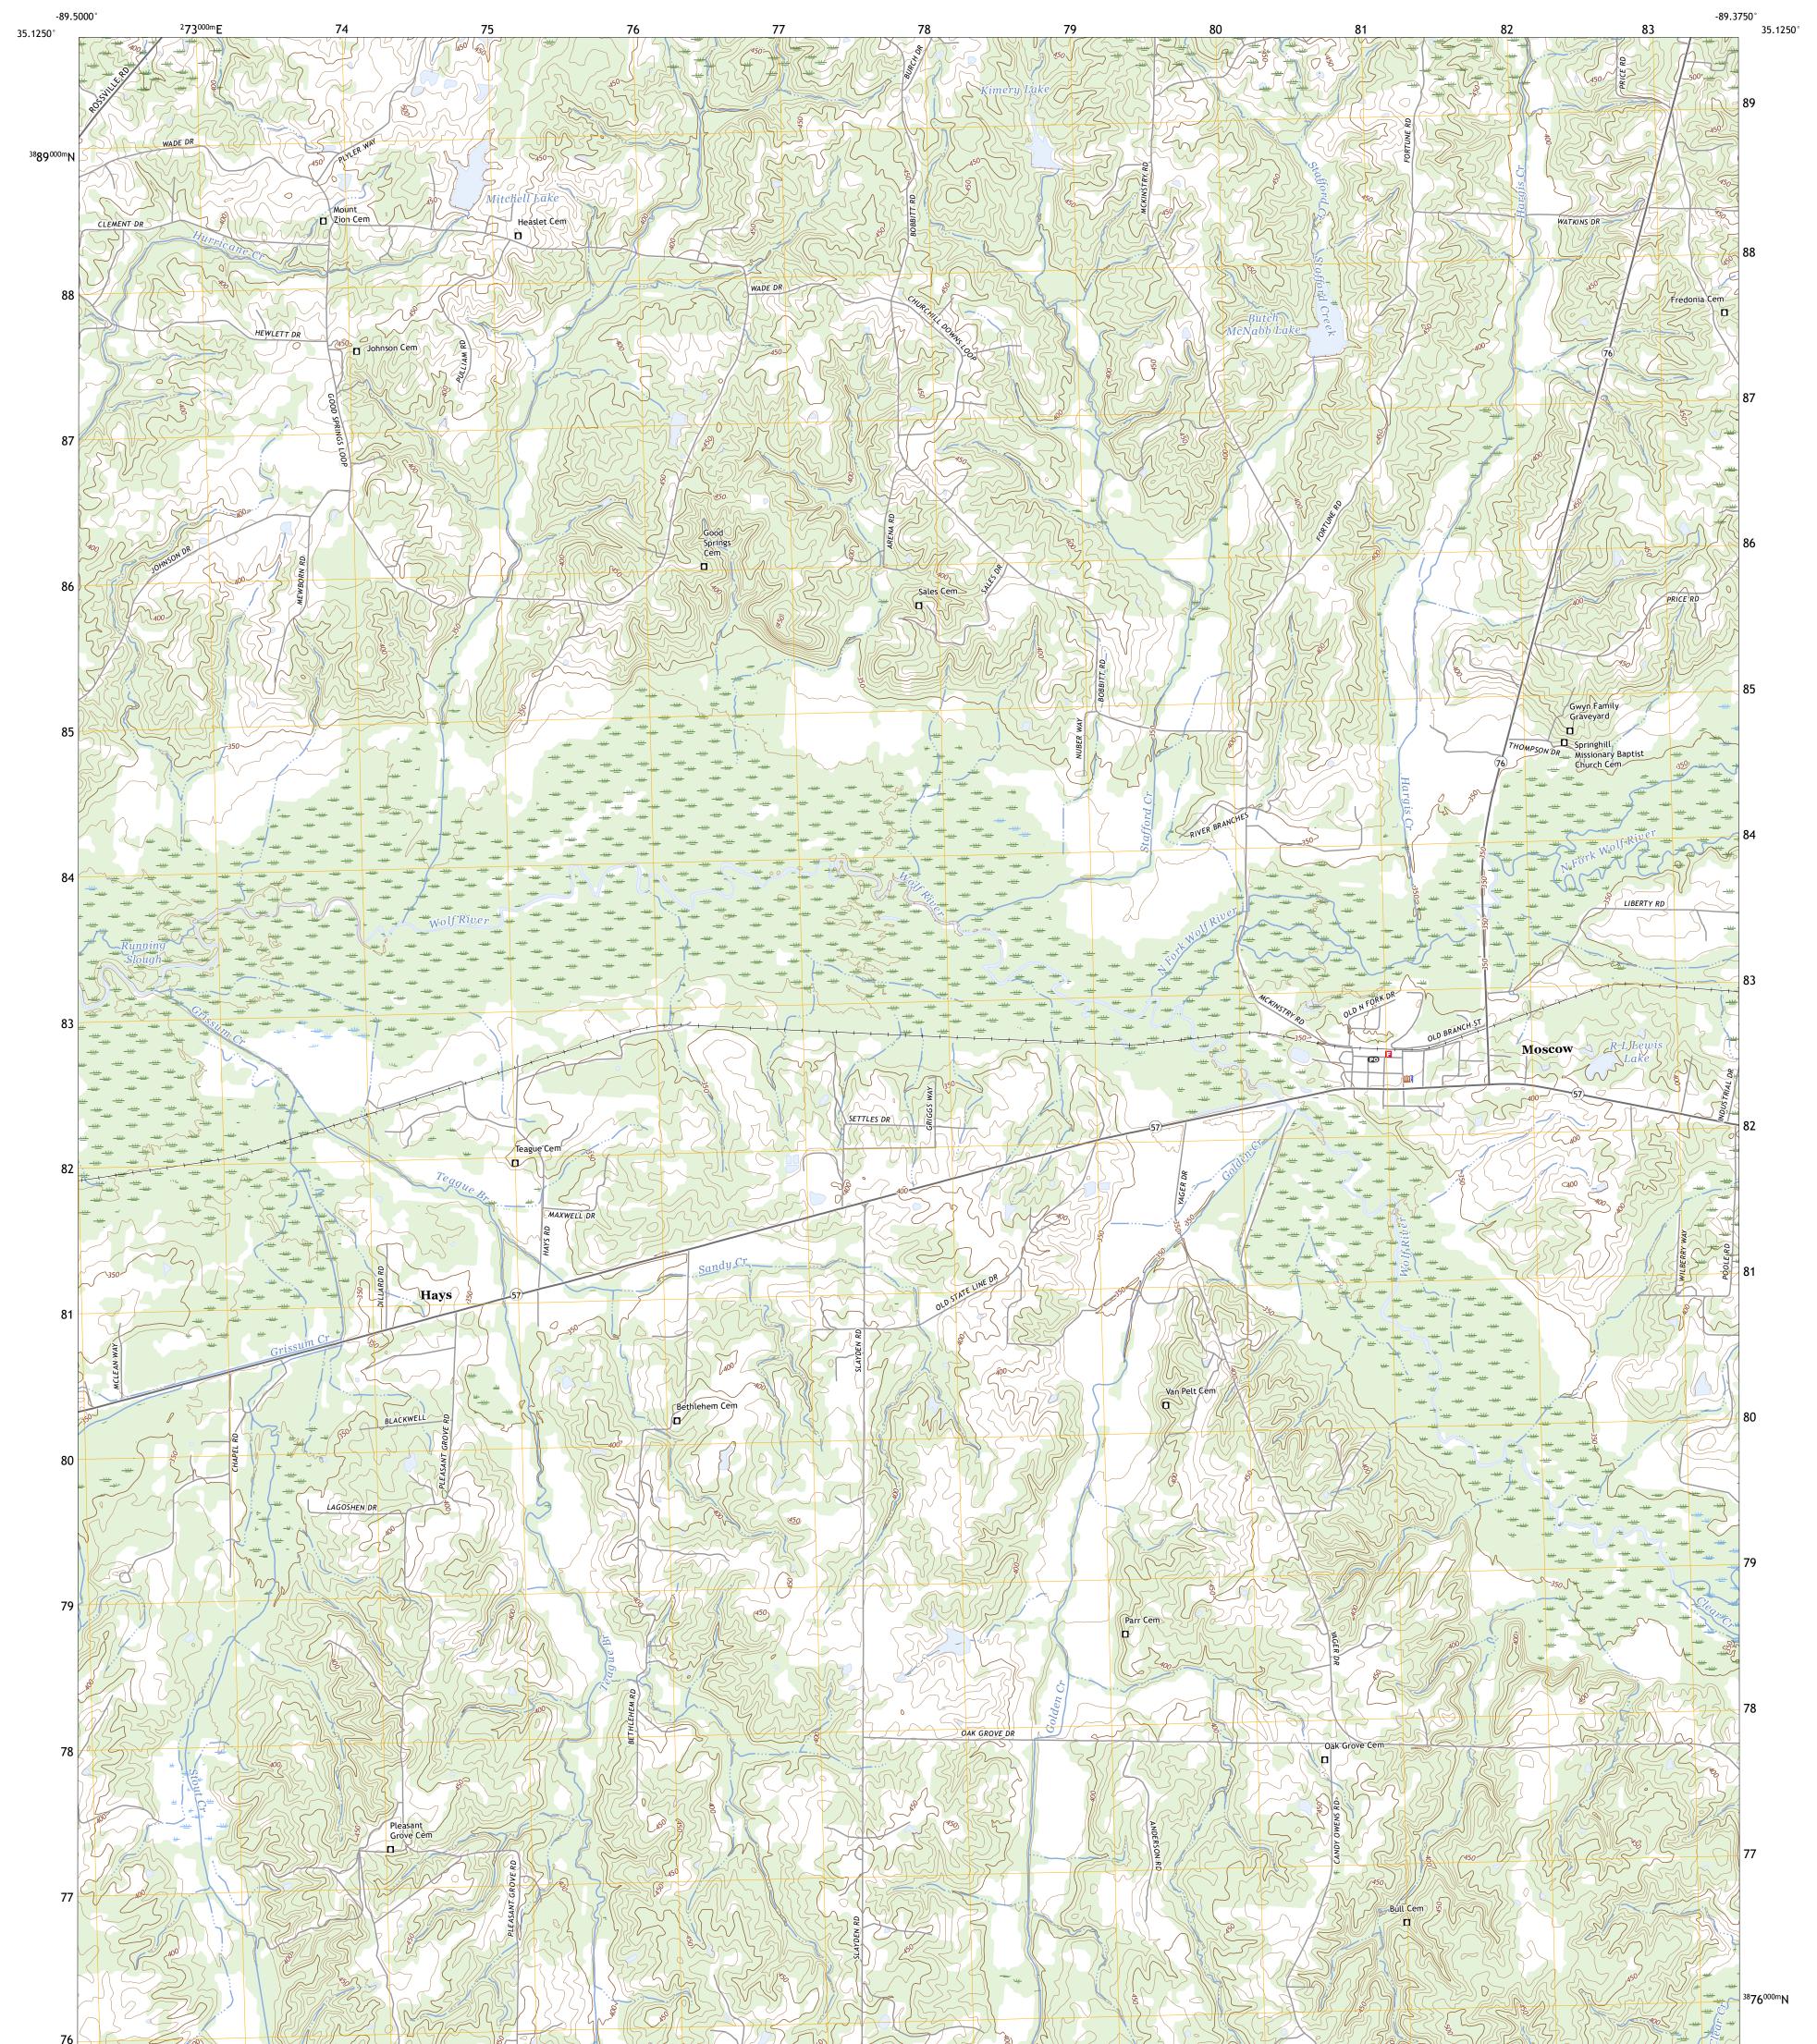

## U.S. DEPARTMENT OF THE INTERIOR U.S. GEOLOGICAL SURVEY

MOSCOW QUADRANGLE TENNESSEE - FAYETTE COUNTY 7.5-MINUTE SERIES

Produced by the United States Geological Survey North American Datum of 1983 (NAD83) World Geodetic System of 1984 (WGS84). Projection and 1 000-meter grid:Universal Transverse Mercator, Zone 165 This map is not a legal document. Boundaries may be generalized for this map scale. Private lands within government reservations may not be shown. Obtain permission before entering private lands.