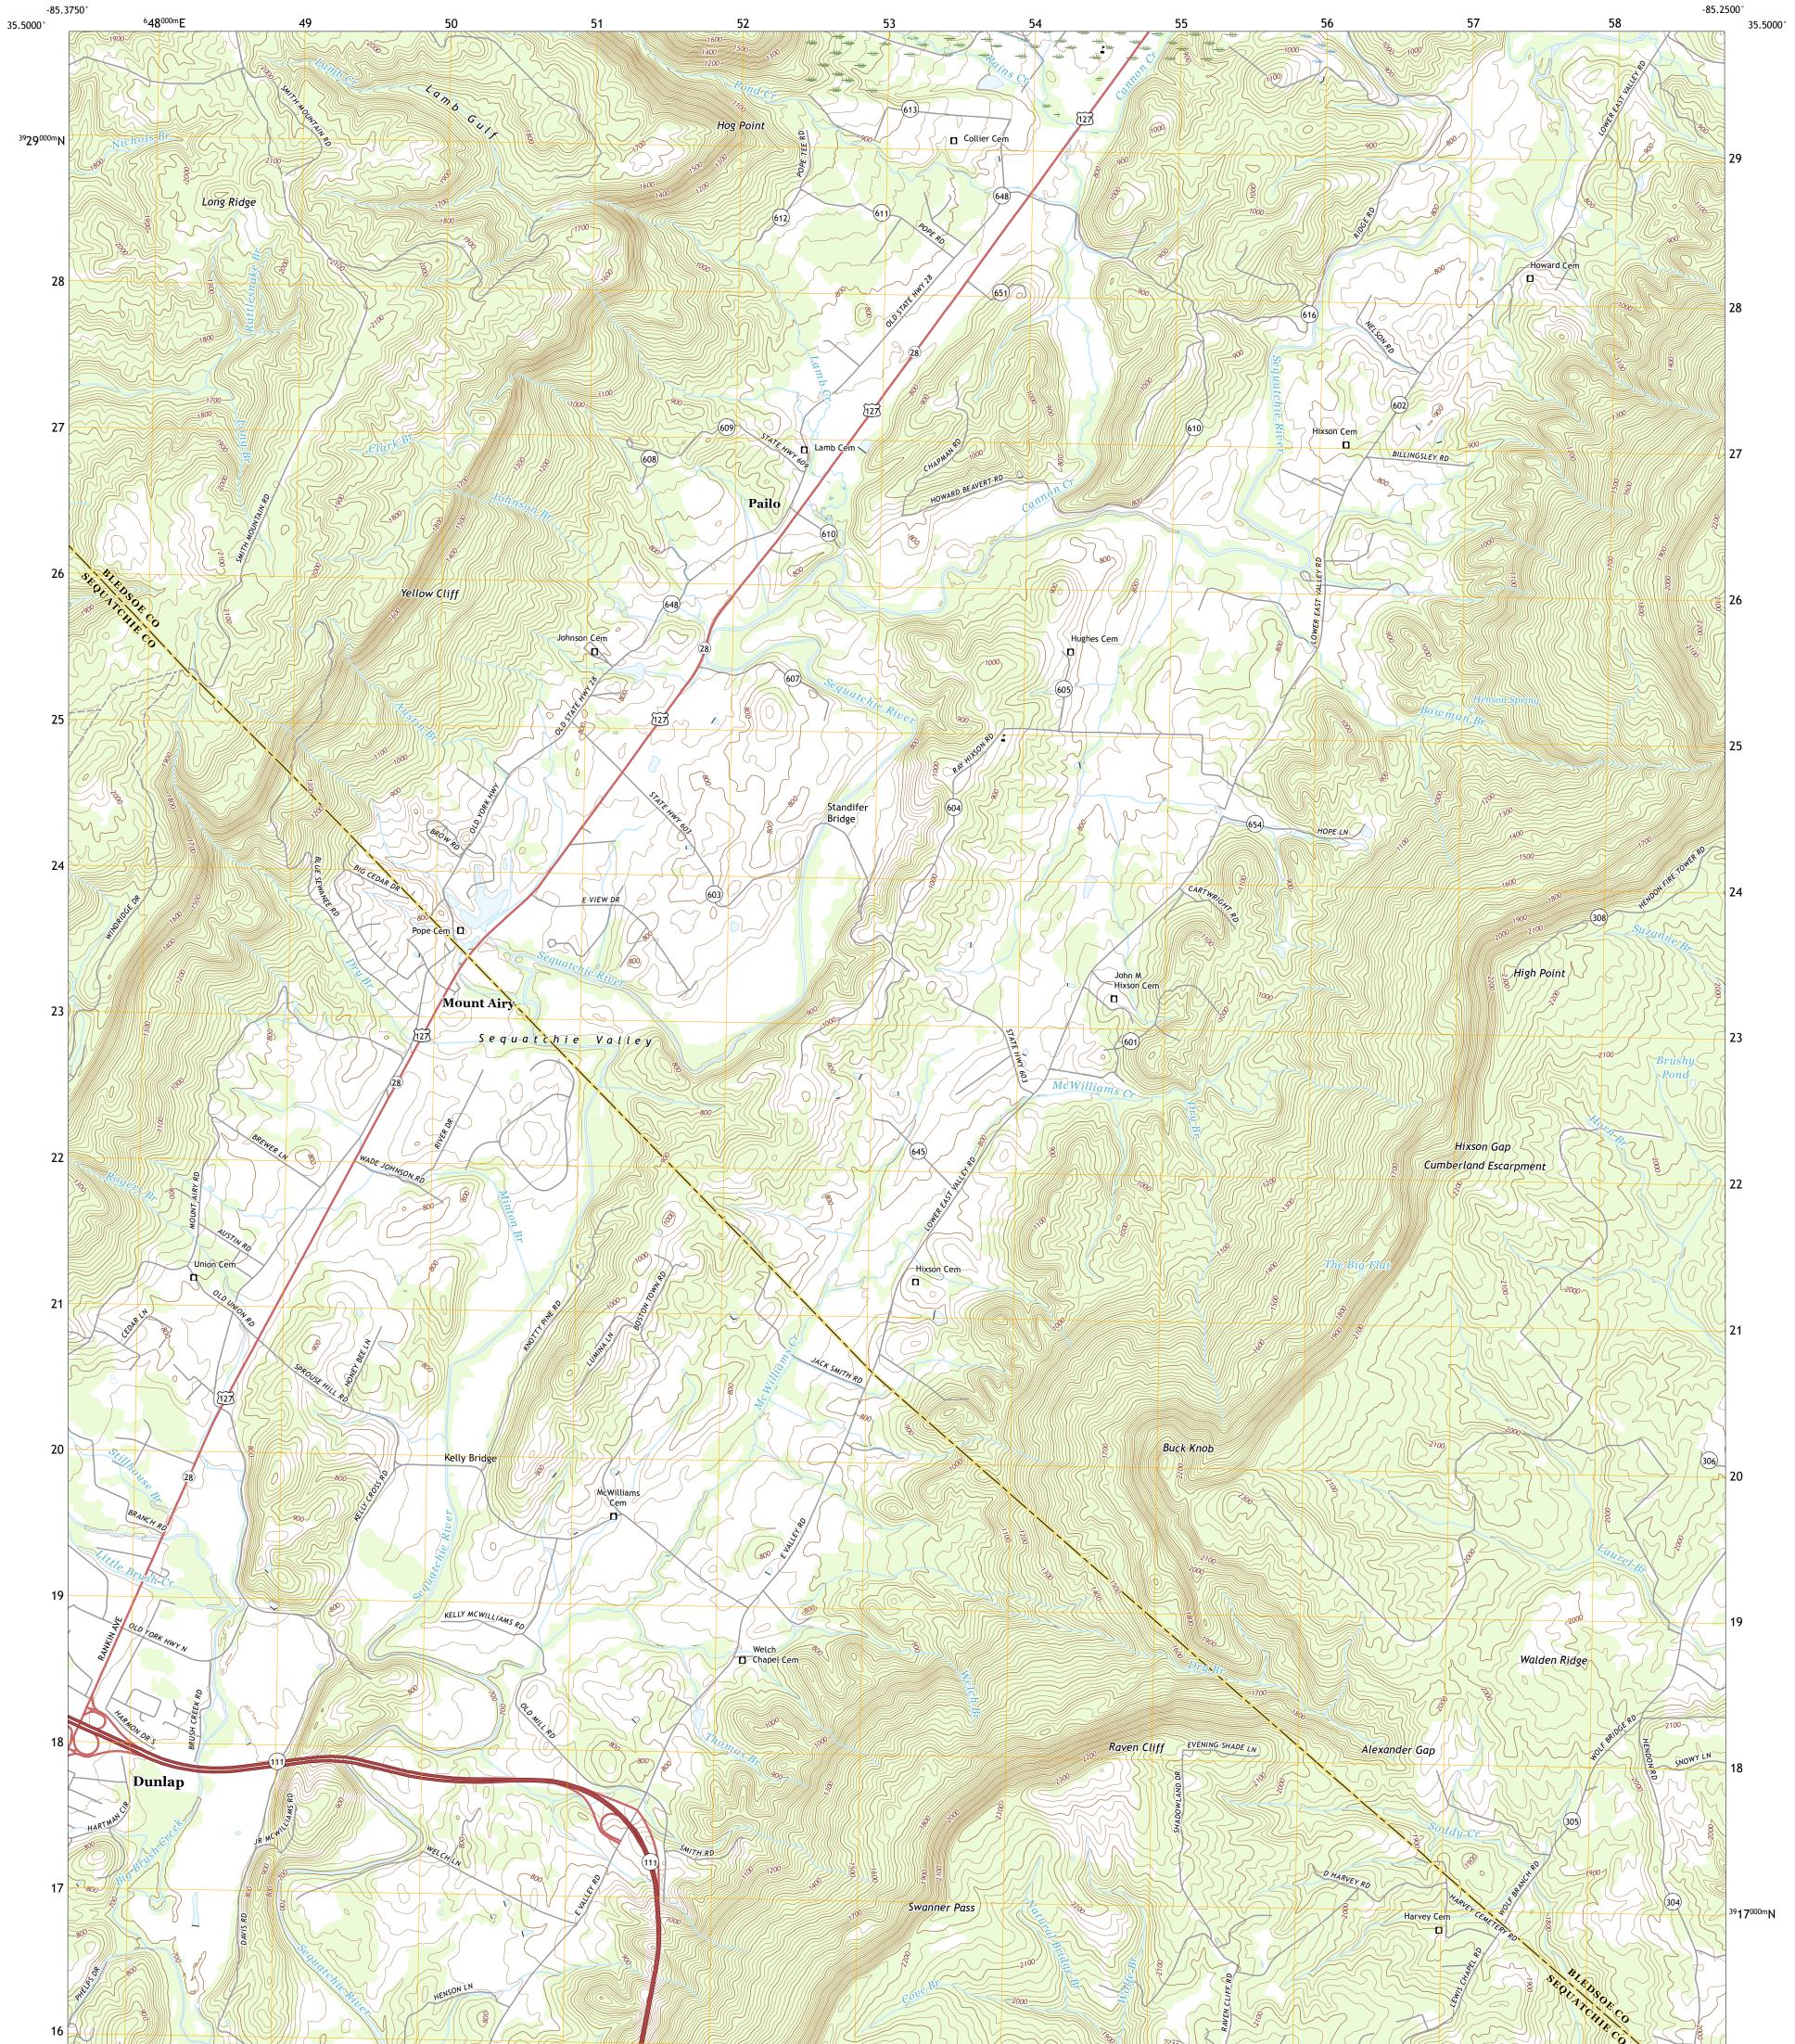

U.S. DEPARTMENT OF THE INTERIOR U.S. GEOLOGICAL SURVEY

MOUNT AIRY QUADRANGLE TENNESSEE 7.5-MINUTE SERIES

Produced by the United States Geological Survey North American Datum of 1983 (NAD83) World Geodetic System of 1984 (WGS84). Projection and 1 000-meter grid:Universal Transverse Mercator, Zone 165 This map is not a legal document. Boundaries may be generalized for this map scale. Private lands within government reservations may not be shown. Obtain permission before entering private lands.