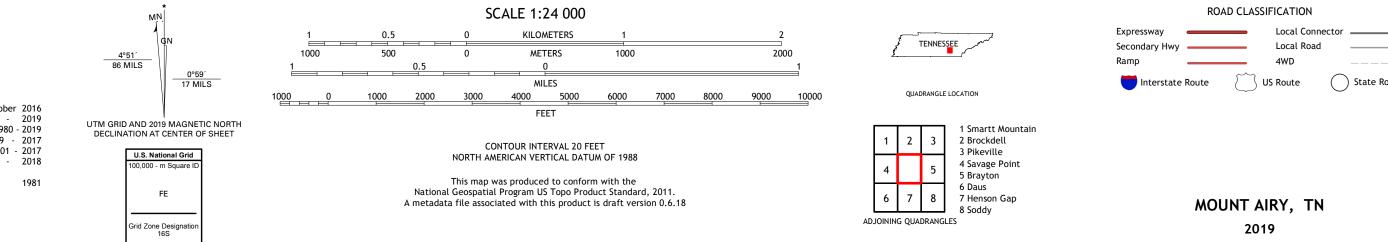

U.S. DEPARTMENT OF THE INTERIOR U.S. GEOLOGICAL SURVEY

MOUNT AIRY QUADRANGLE TENNESSEE 7.5-MINUTE SERIES

Produced by the United States Geological Survey North American Datum of 1983 (NAD83) World Geodetic System of 1984 (WGS84). Projection and 1 000-meter grid:Universal Transverse Mercator, Zone 165 This map is not a legal document. Boundaries may be generalized for this map scale. Private lands within government reservations may not be shown. Obtain permission before entering private lands.