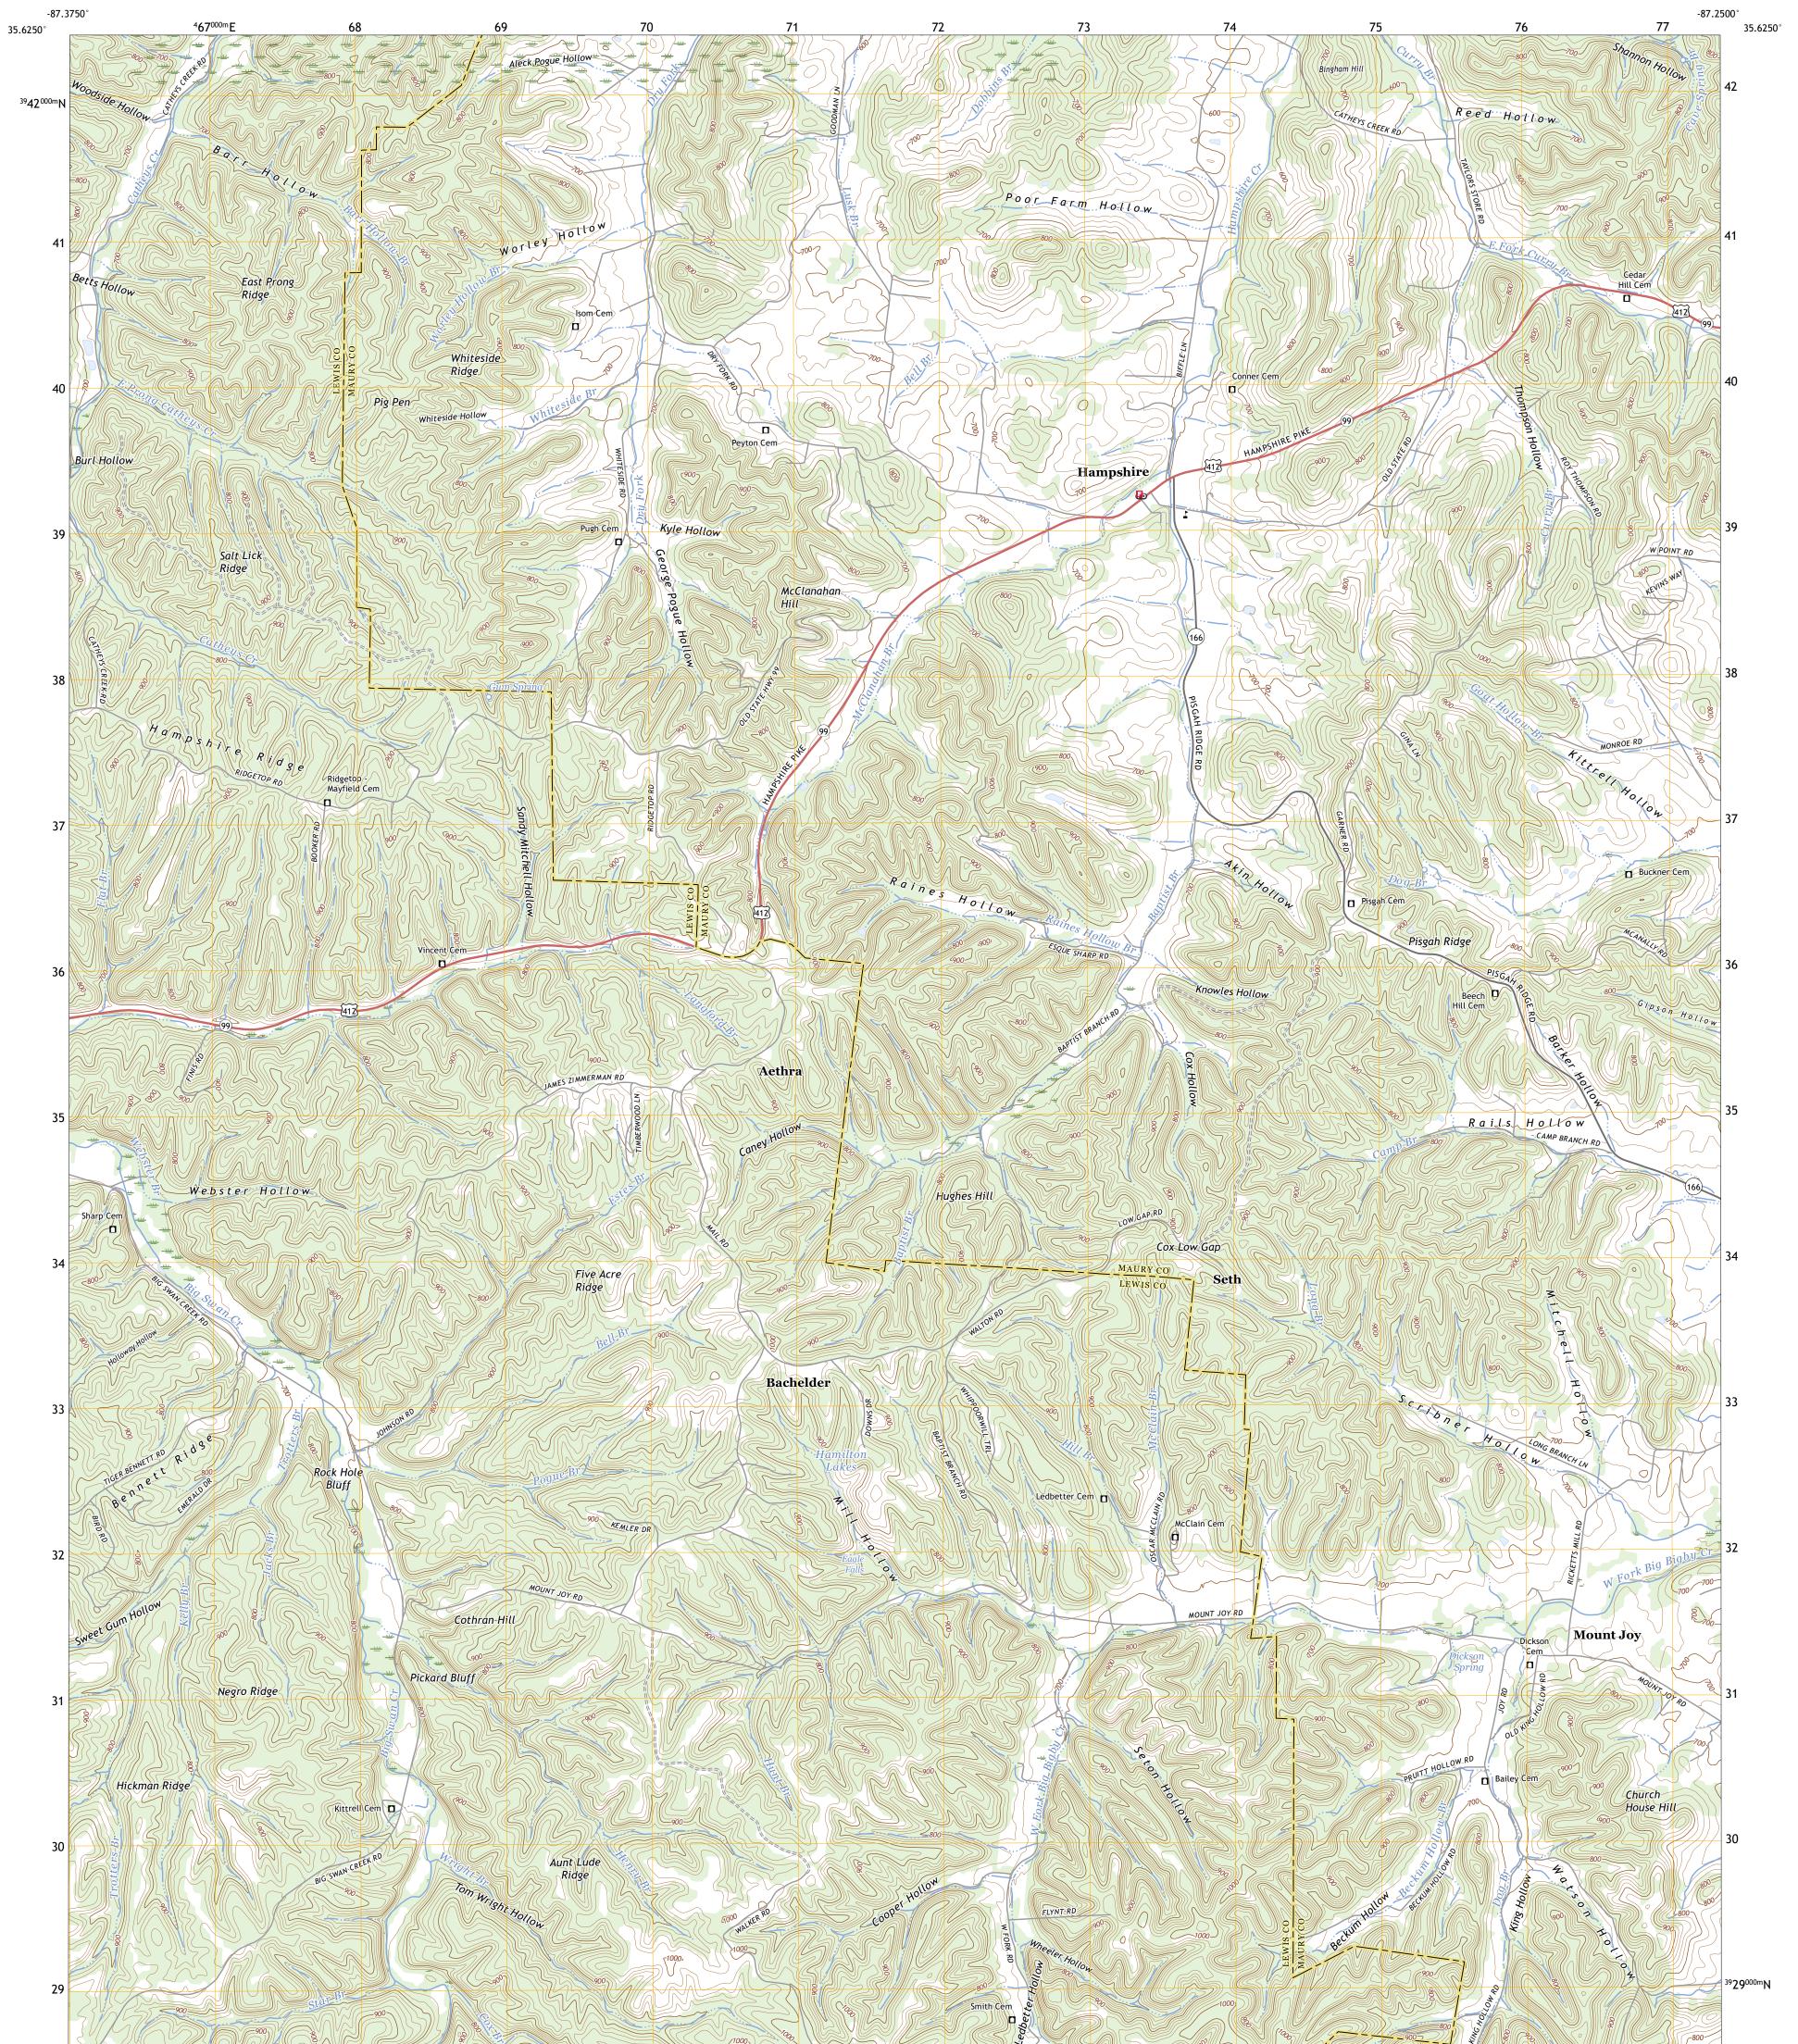

## U.S. DEPARTMENT OF THE INTERIOR U.S. GEOLOGICAL SURVEY

MOUNT JOY QUADRANGLE TENNESSEE 7.5-MINUTE SERIES

Produced by the United States Geological Survey North American Datum of 1983 (NAD83) World Geodetic System of 1984 (WGS84). Projection and 1 000-meter grid:Universal Transverse Mercator, Zone 16S This map is not a legal document. Boundaries may be generalized for this map scale. Private lands within government reservations may not be shown. Obtain permission before entering private lands.

Imagery.... Roads..... Names..... Hydrography..... Contours.. Boundaries... ..FWS Wetlands Inventory 1981 Wetlands... National