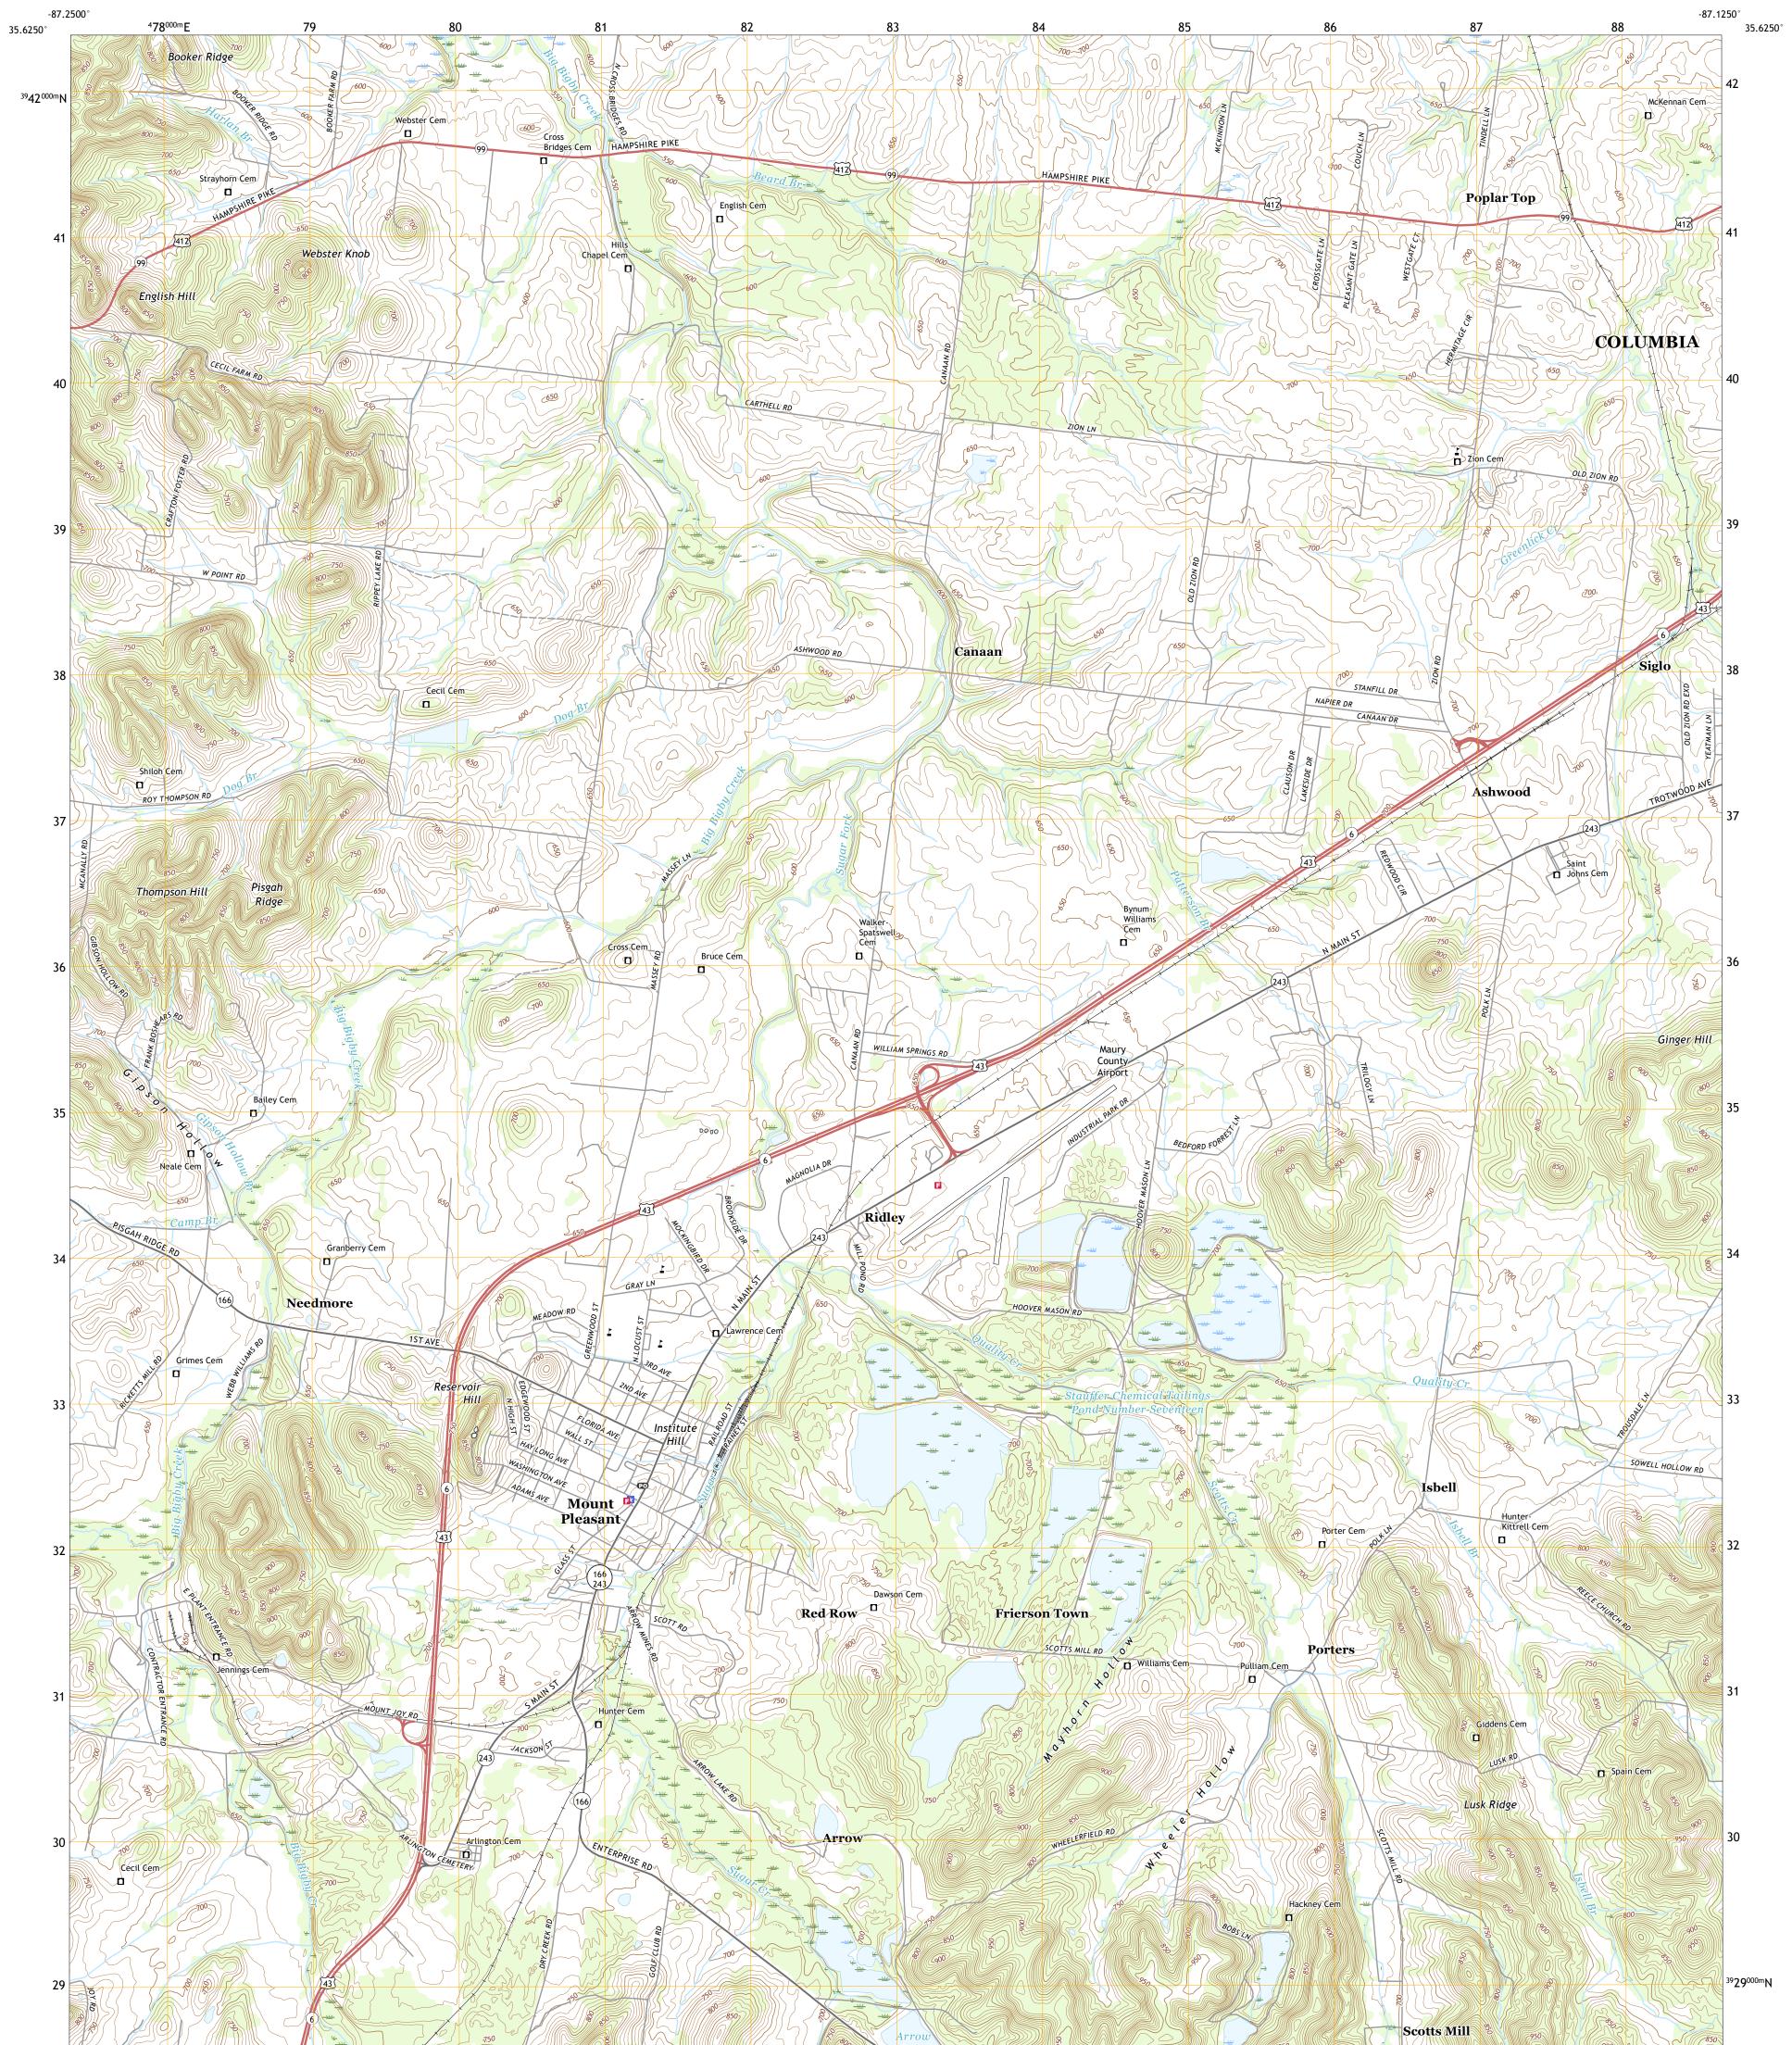

## U.S. DEPARTMENT OF THE INTERIOR U.S. GEOLOGICAL SURVEY

MOUNT PLEASANT QUADRANGLE TENNESSEE - MAURY COUNTY 7.5-MINUTE SERIES

Produced by the United States Geological Survey North American Datum of 1983 (NAD83) World Geodetic System of 1984 (WGS84). Projection and 1 000-meter grid:Universal Transverse Mercator, Zone 16S This map is not a legal document. Boundaries may be generalized for this map scale. Private lands within government reservations may not be shown. Obtain permission before entering private lands.

Imagery......NAIP, June 2016 - October 2016Roads.....U.S.Census Bureau, 2016 - 2019Names......GNIS, 1980 - 2018Hydrography.....National Hydrography Dataset, 2005 - 2017Contours.....National Elevation Dataset, 2000 - 2019Boundaries.....Multiple sources; see metadata file 2017 - 2018Wetlands.....FWSNational WetlandsInventory1981