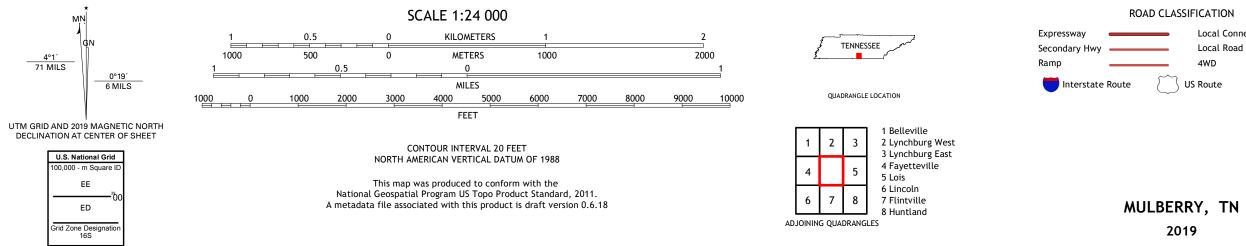

## U.S. DEPARTMENT OF THE INTERIOR U.S. GEOLOGICAL SURVEY

MULBERRY QUADRANGLE TENNESSEE 7.5-MINUTE SERIES

Produced by the United States Geological Survey North American Datum of 1983 (NAD83) World Geodetic System of 1984 (WGS84). Projection and 1 000-meter grid:Universal Transverse Mercator, Zone 16S This map is not a legal document. Boundaries may be generalized for this map scale. Private lands within government reservations may not be shown. Obtain permission before entering private lands.

Imagery... Roads..... Names.... Hydrography..... Contours.. Boundaries... 1981 Wetlands... ..FWS National Wetlands Inventory

2019