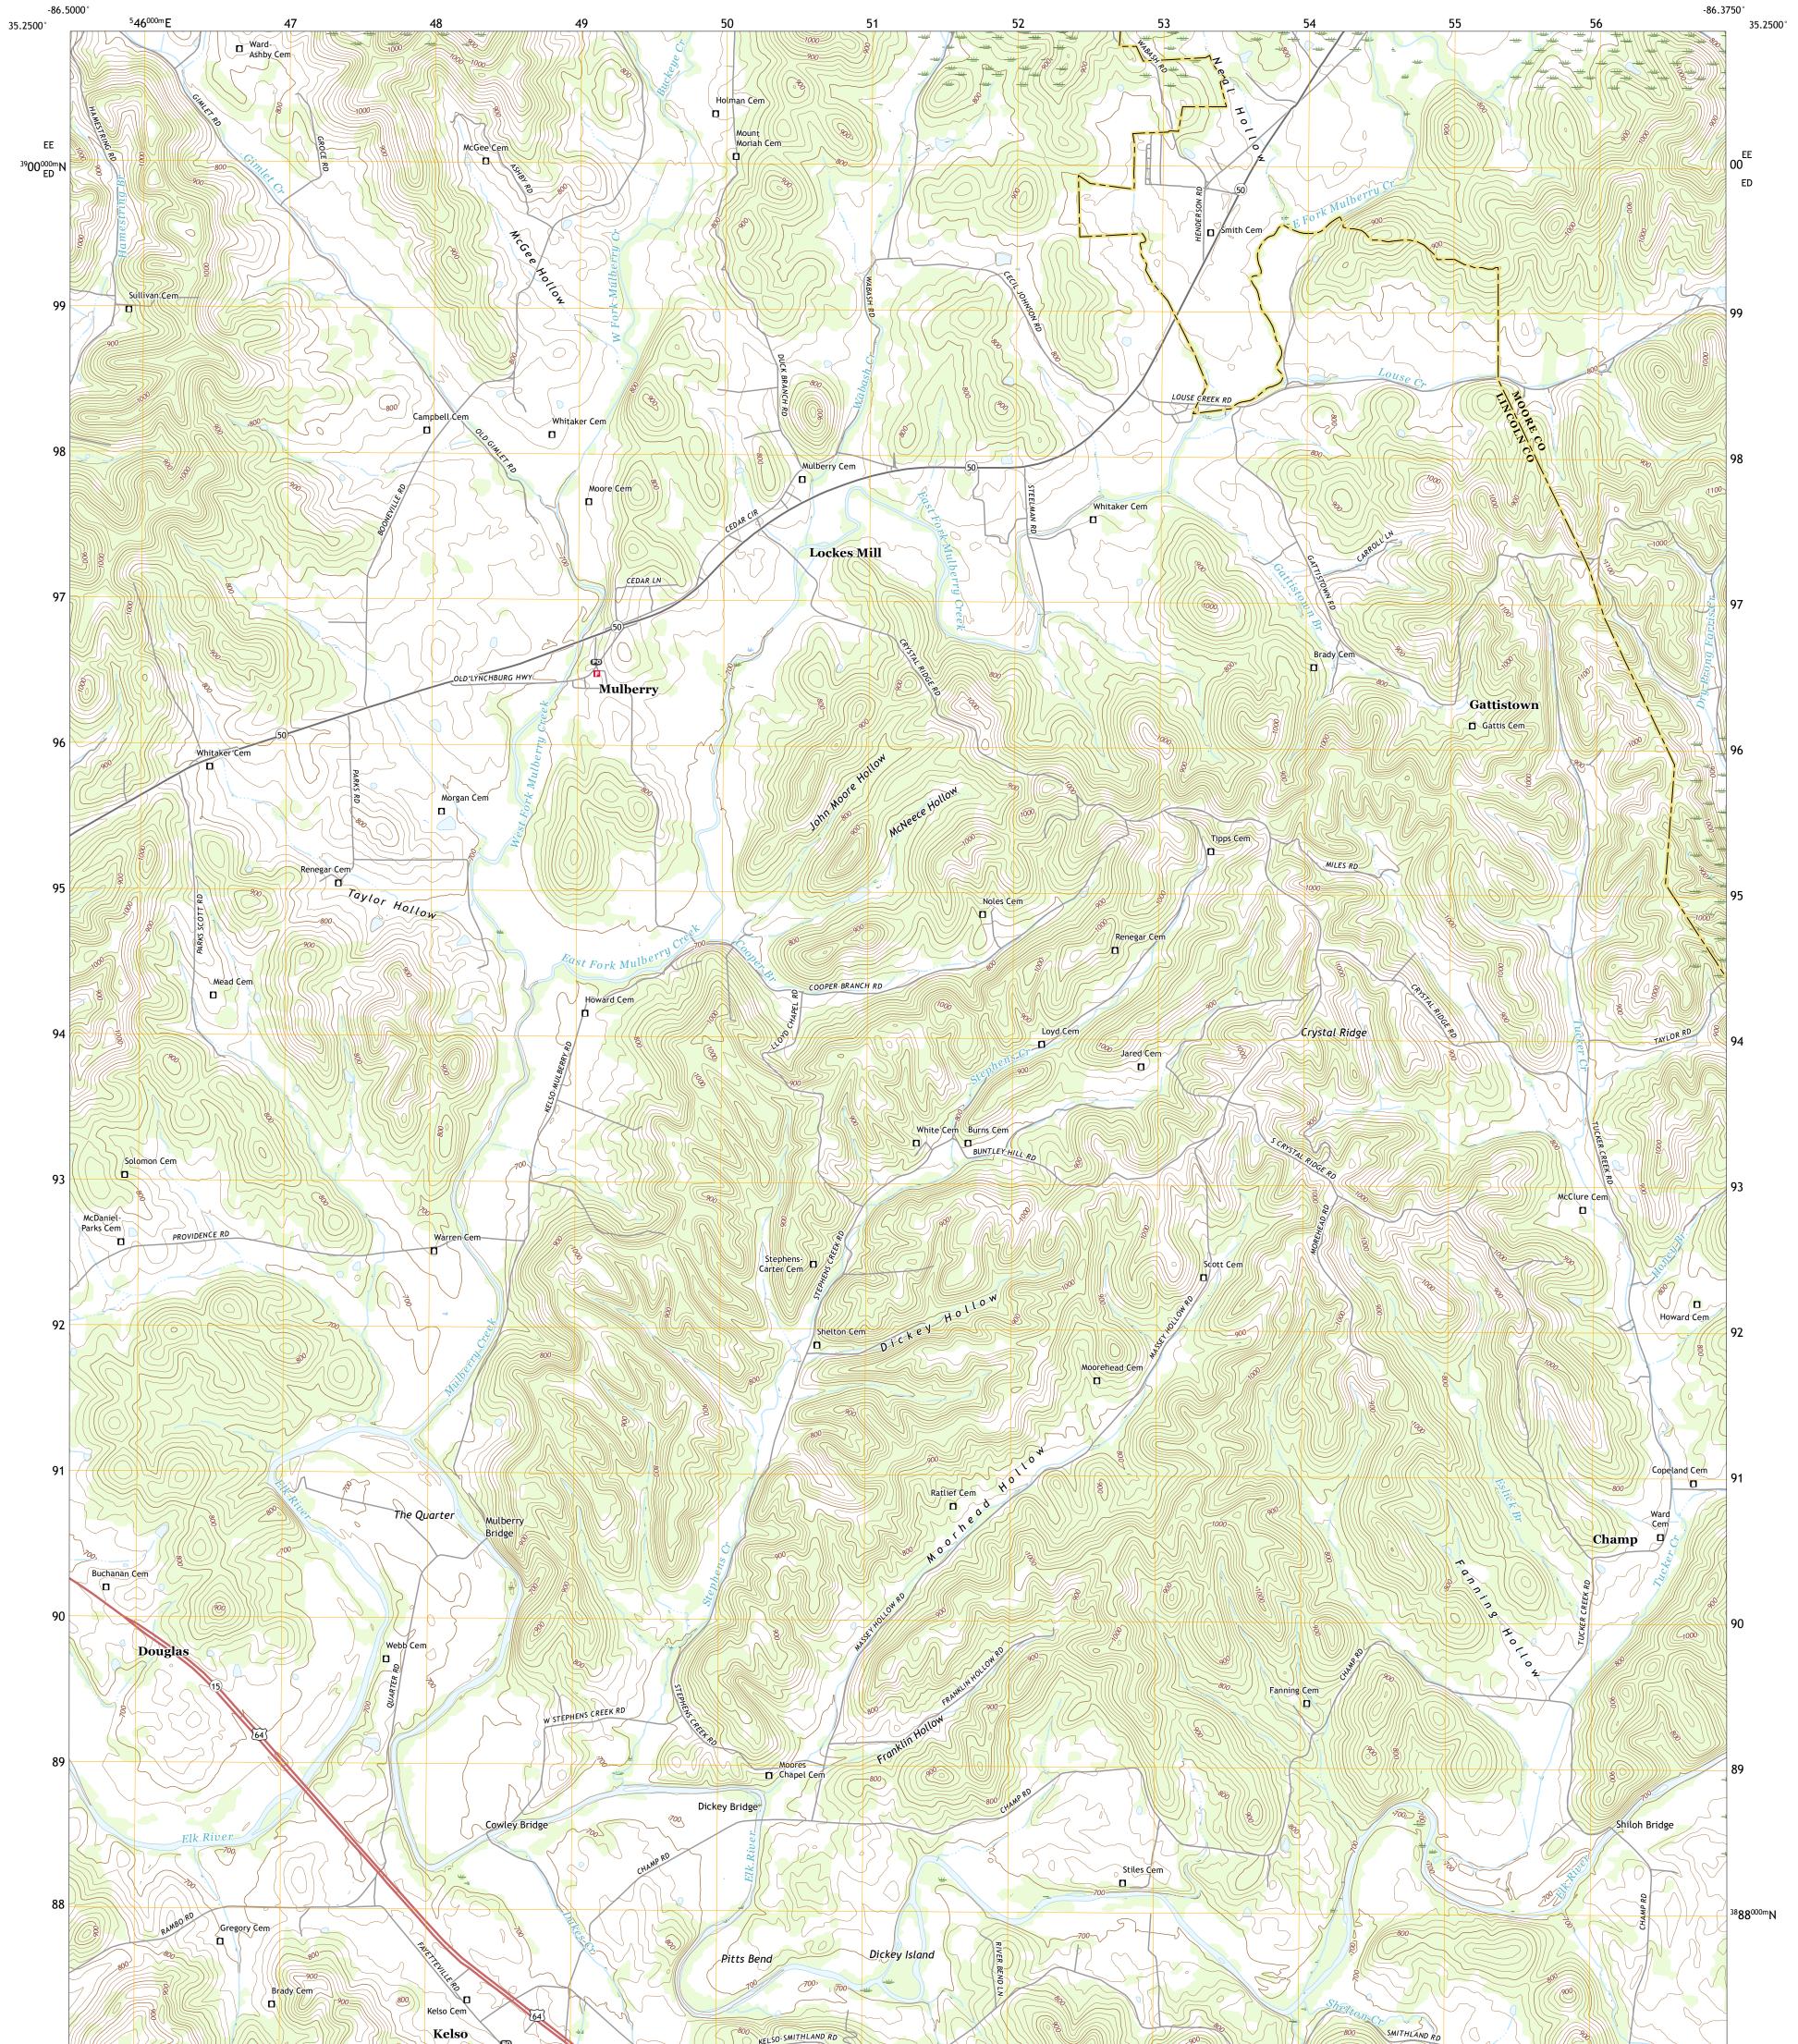

## U.S. DEPARTMENT OF THE INTERIOR U.S. GEOLOGICAL SURVEY

MULBERRY QUADRANGLE TENNESSEE 7.5-MINUTE SERIES

Produced by the United States Geological Survey North American Datum of 1983 (NAD83) World Geodetic System of 1984 (WGS84). Projection and 1 000-meter grid:Universal Transverse Mercator, Zone 16S This map is not a legal document. Boundaries may be generalized for this map scale. Private lands within government reservations may not be shown. Obtain permission before entering private lands.

Imagery... Roads..... Names.... Hydrography..... Contours.. Boundaries... 1981 Wetlands... ..FWS National Wetlands Inventory

2019