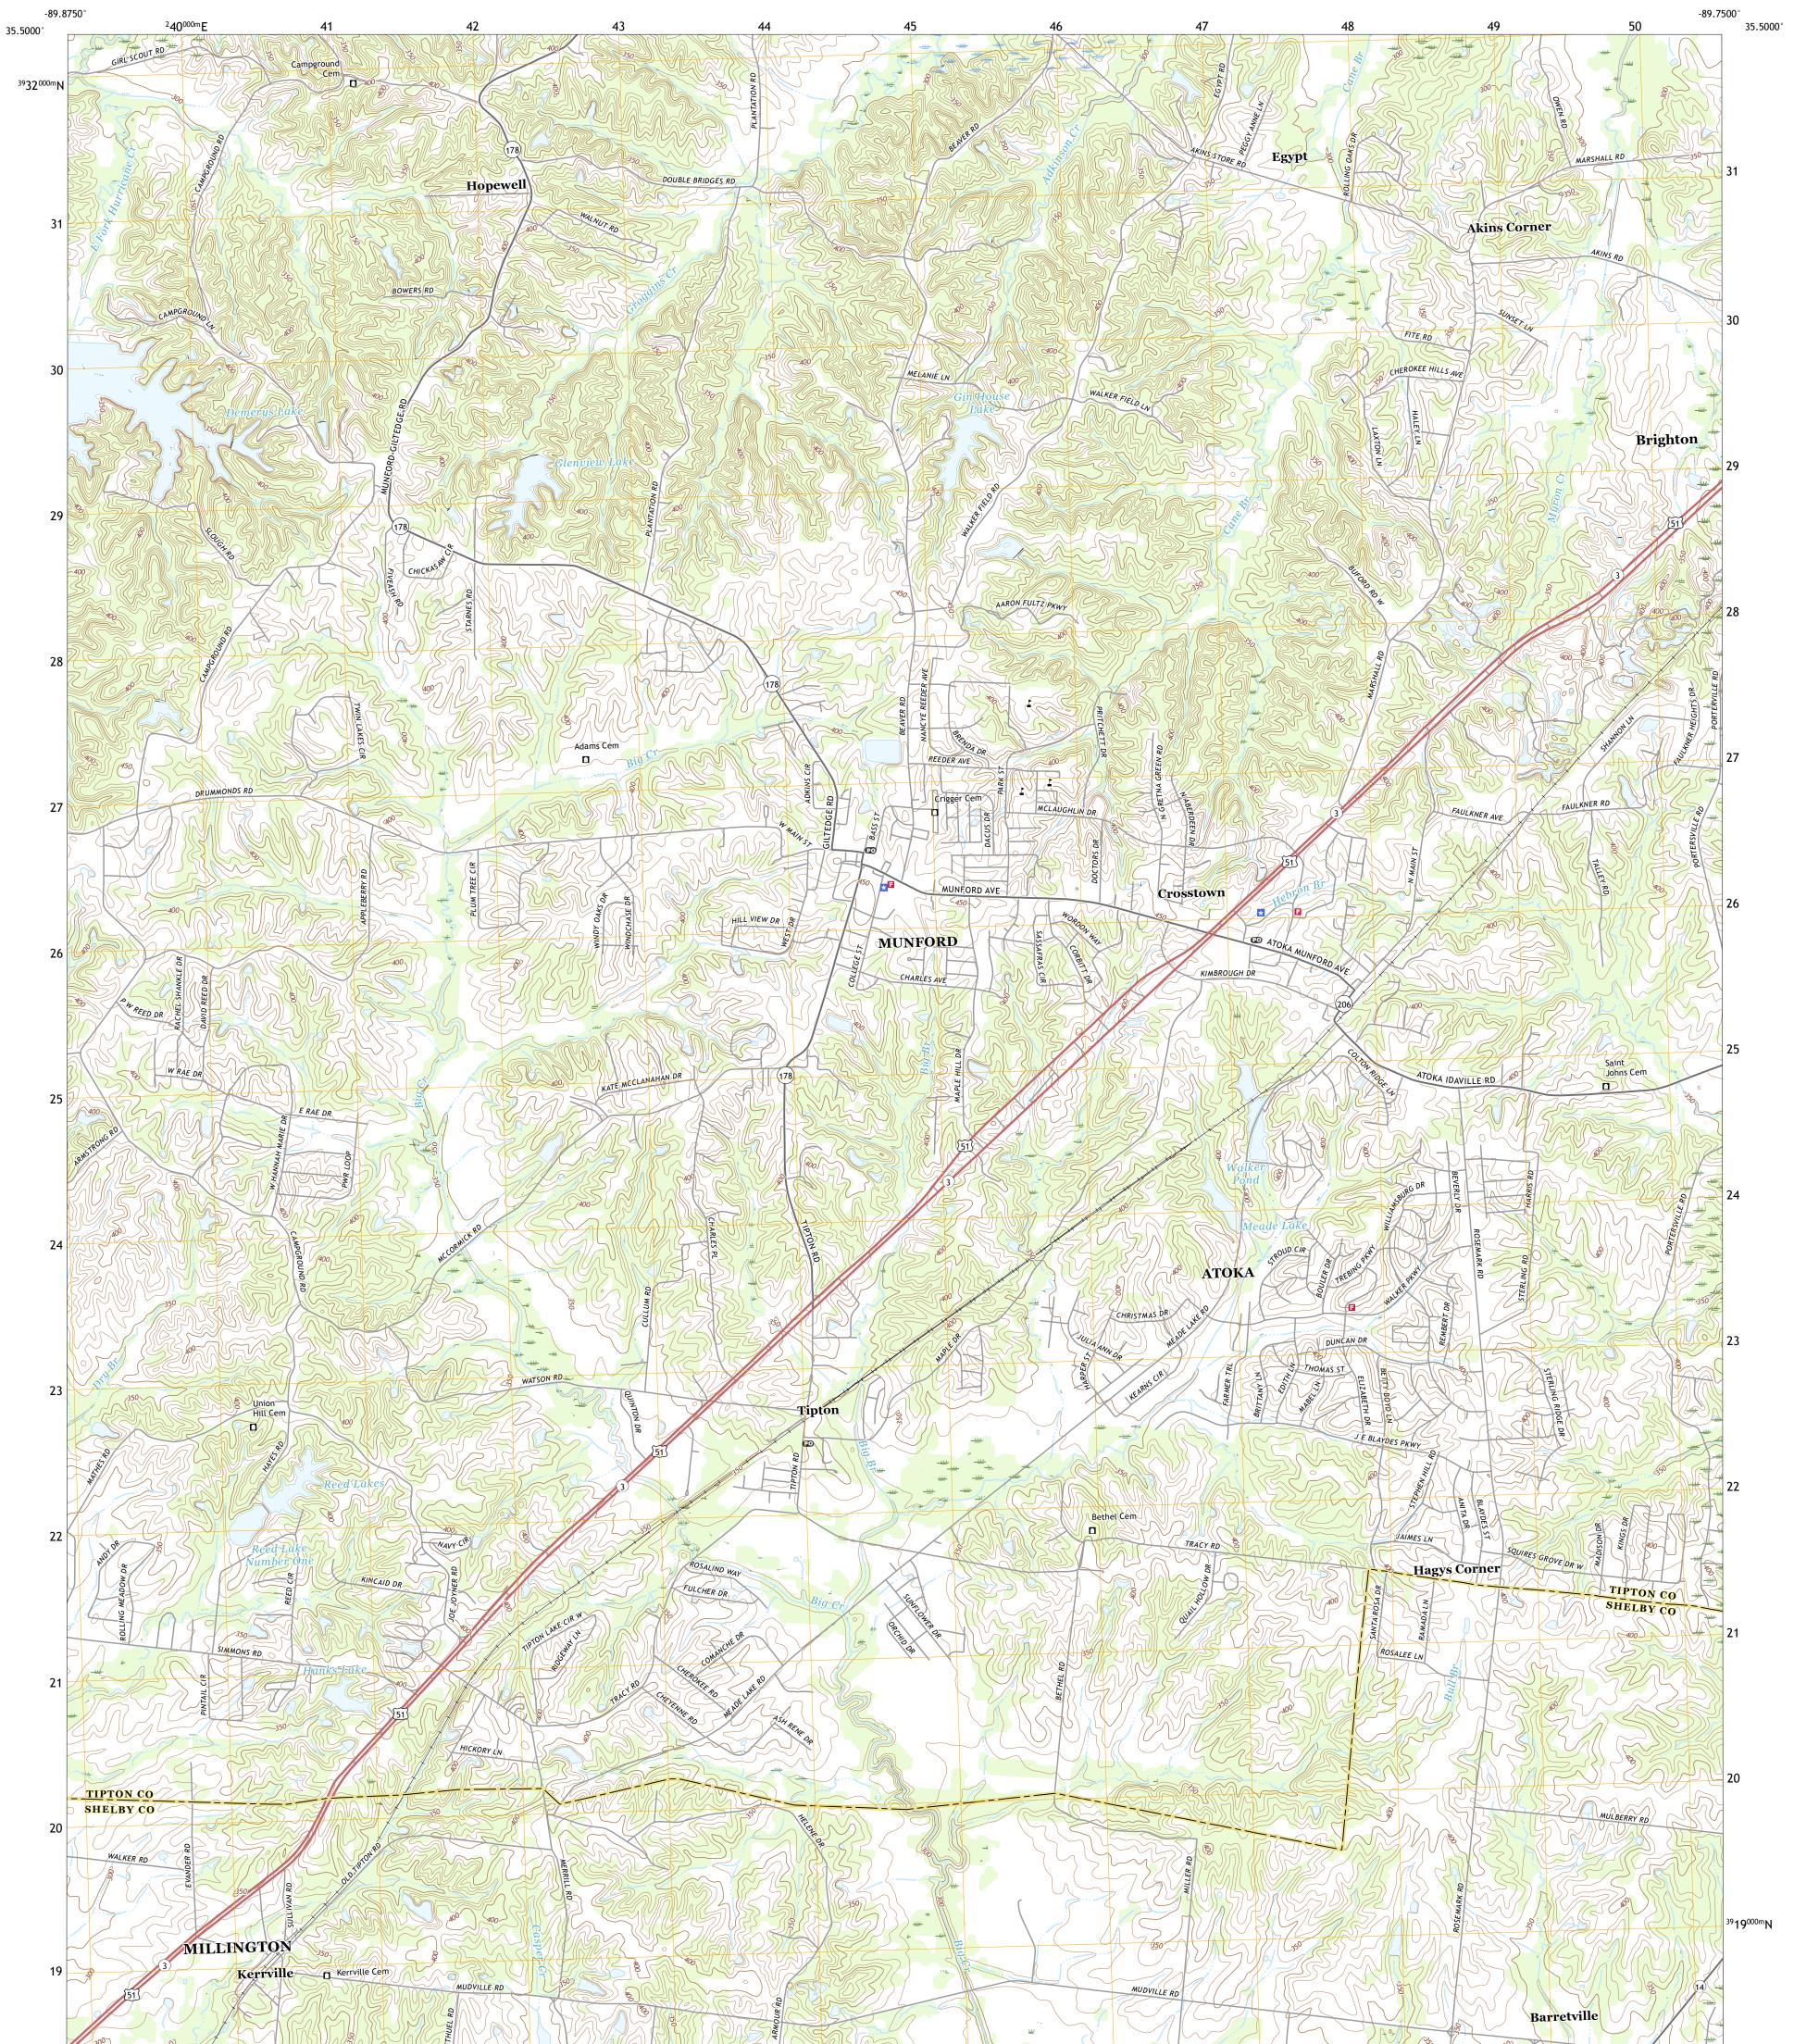

MUNFORD QUADRANGLE TENNESSEE 7.5-MINUTE SERIES

Produced by the United States Geological Survey North American Datum of 1983 (NAD83) World Geodetic System of 1984 (WGS84). Projection and 1 000-meter grid:Universal Transverse Mercator, Zone 165 This map is not a legal document. Boundaries may be generalized for this map scale. Private lands within government reservations may not be shown. Obtain permission before entering private lands.

Imagery.... Roads..... Names..... ......NAIP, June 2016 - October 2016 U.S. Census Bureau, 2016 .....GNIS, 1980 - 2018 .....National Hydrography Dataset, 2004 - 2018 .....National Elevation Dataset, 2001 - 2012 ....Multiple sources; see metadata file 2017 - 2018 Hydrography..... Contours.. Boundaries... ..FWS National Wetlands Inventory 1980 - 1981 Wetlands...