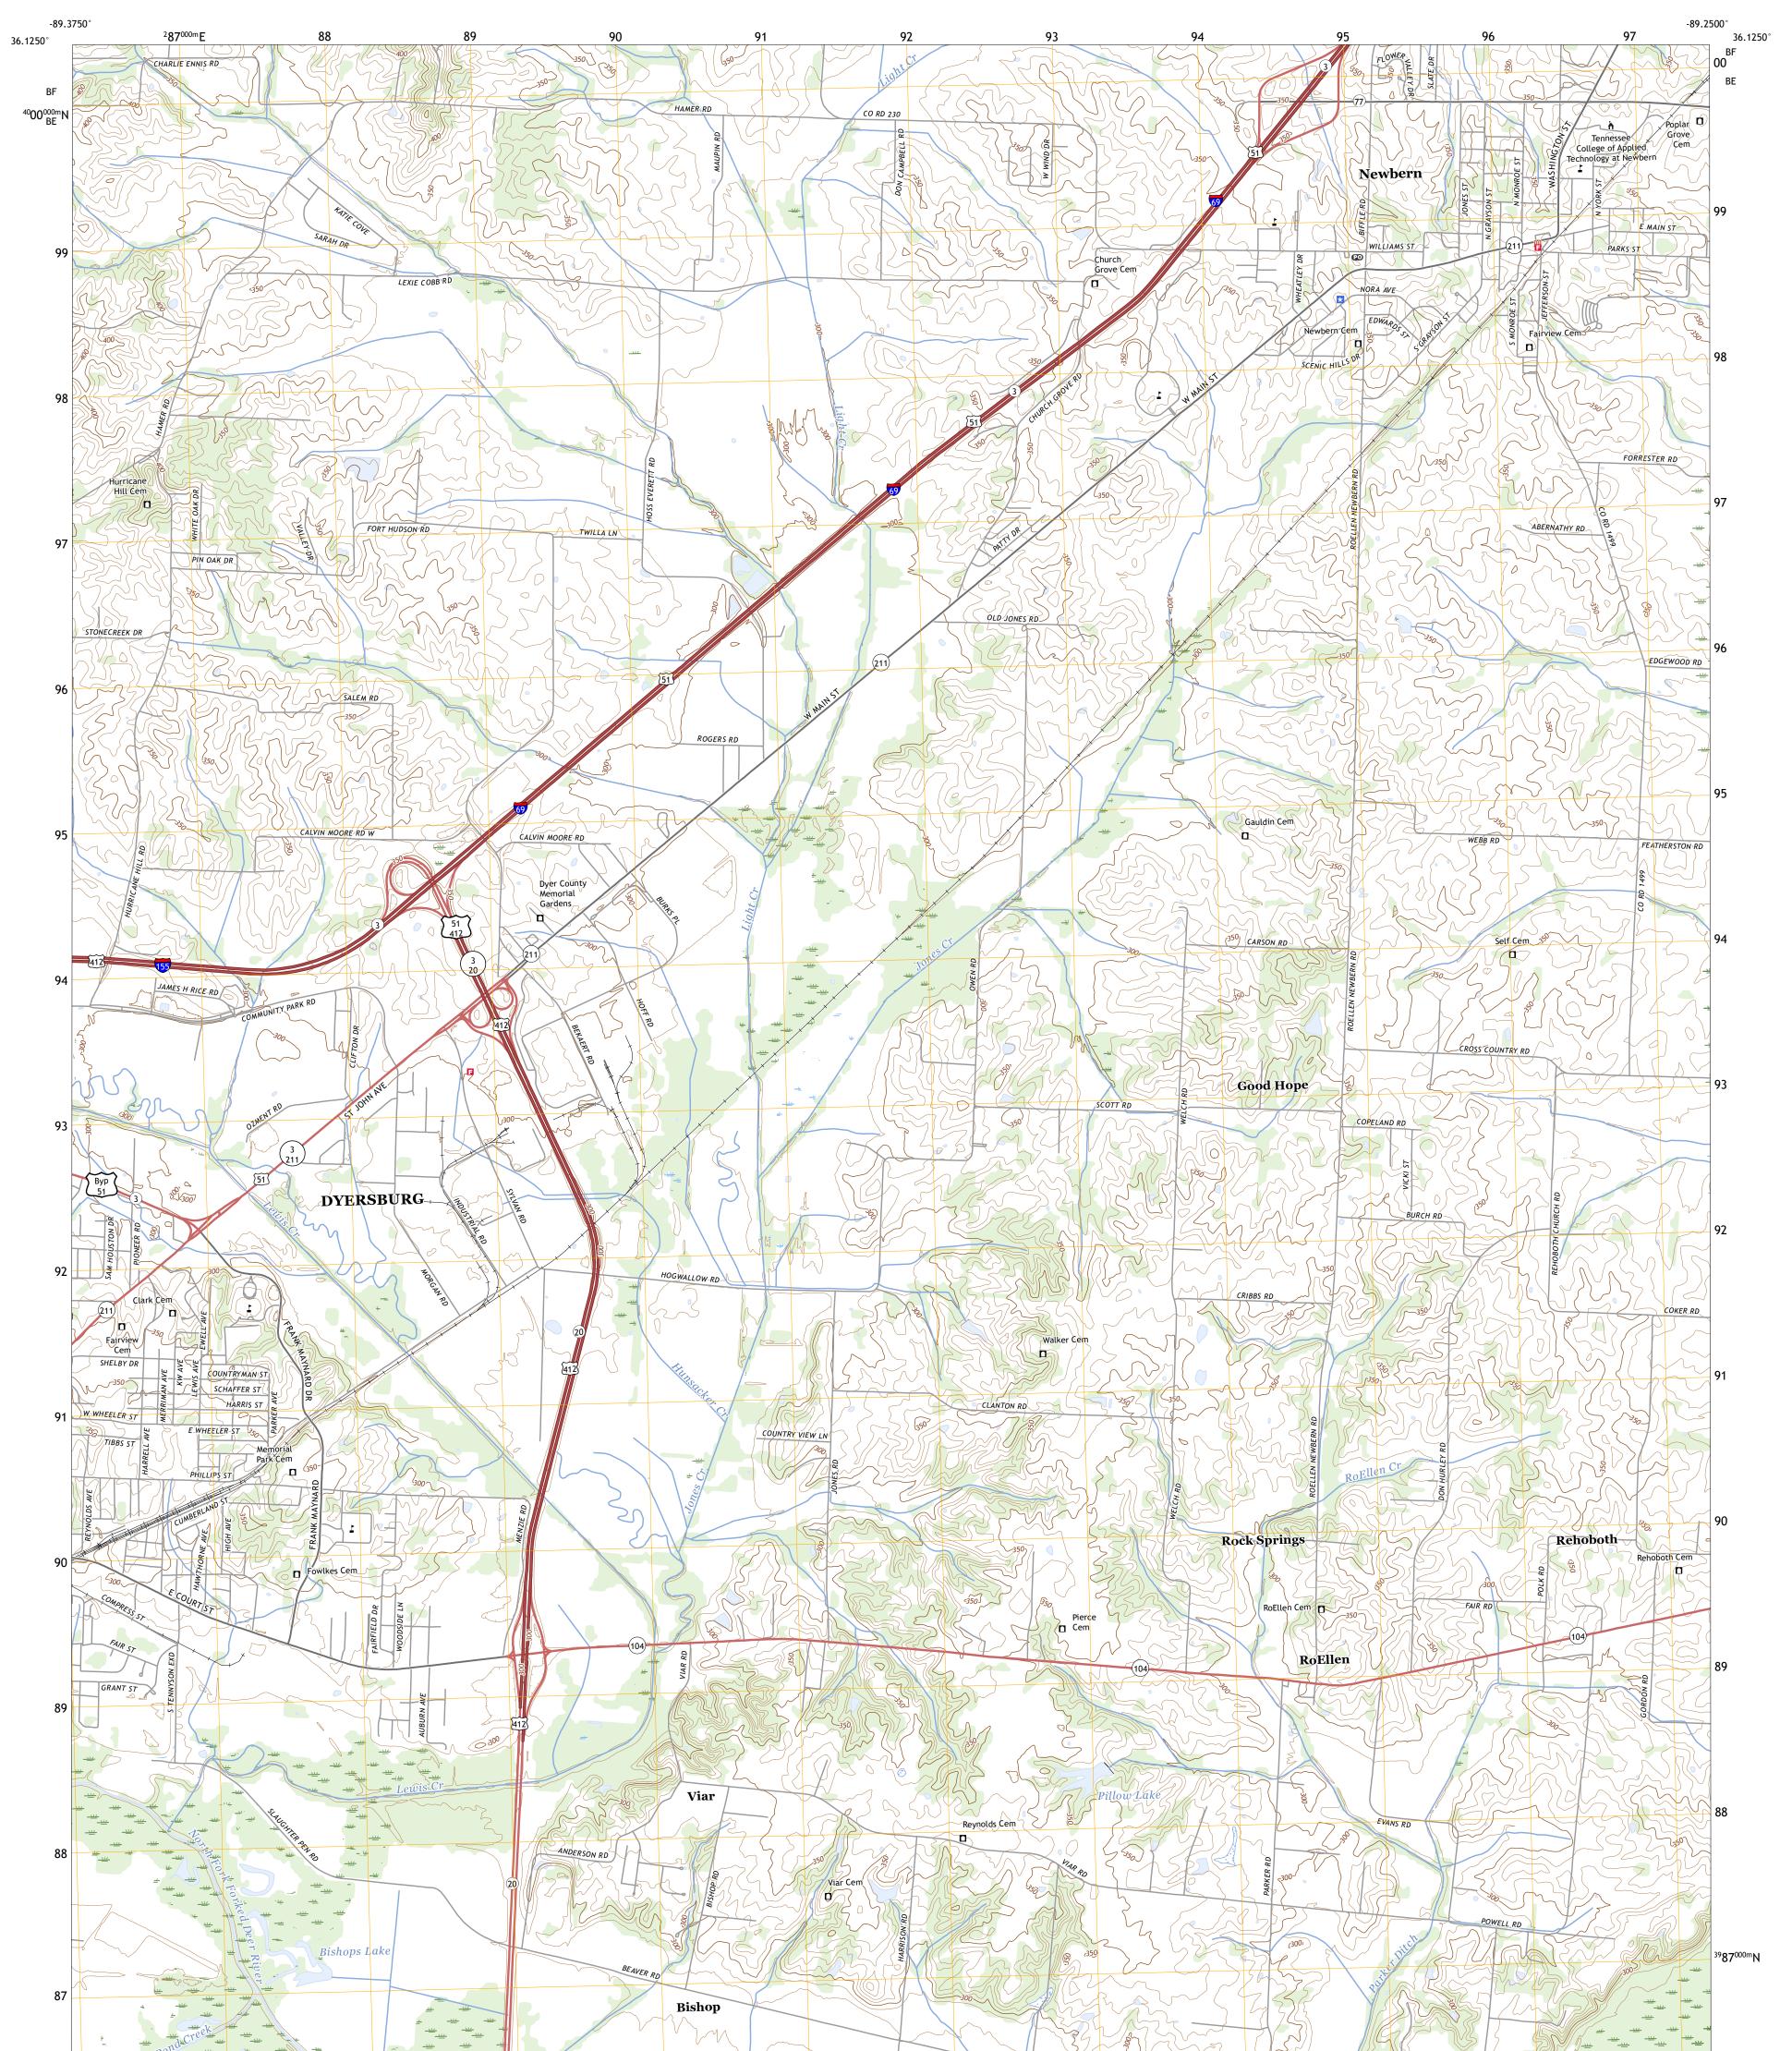

## U.S. DEPARTMENT OF THE INTERIOR U.S. GEOLOGICAL SURVEY

NEWBERN QUADRANGLE TENNESSEE - DYER COUNTY 7.5-MINUTE SERIES

Produced by the United States Geological Survey North American Datum of 1983 (NAD83) World Geodetic System of 1984 (WGS84). Projection and 1 000-meter grid:Universal Transverse Mercator, Zone 16S This map is not a legal document. Boundaries may be generalized for this map scale. Private lands within government reservations may not be shown. Obtain permission before entering private lands.