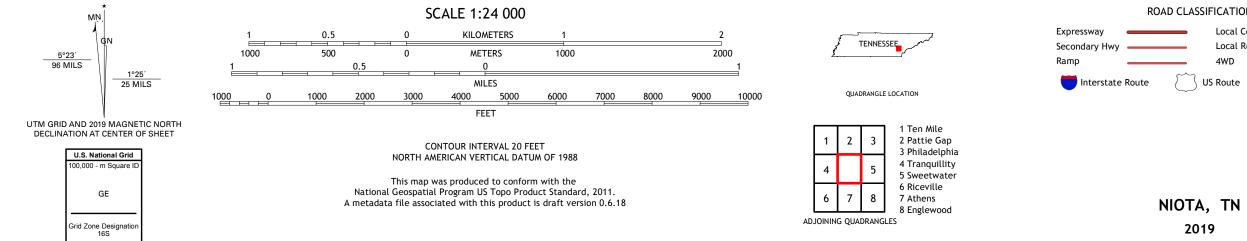

## U.S. DEPARTMENT OF THE INTERIOR U.S. GEOLOGICAL SURVEY

NIOTA QUADRANGLE TENNESSEE 7.5-MINUTE SERIES

Produced by the United States Geological Survey North American Datum of 1983 (NAD83) World Geodetic System of 1984 (WGS84). Projection and 1 000-meter grid: Universal Transverse Mercator, Zone 16S This map is not a legal document. Boundaries may be generalized for this map scale. Private lands within government reservations may not be shown. Obtain permission before entering private lands.

## ROAD CLASSIFICATION Local Connector Local Road \_\_\_\_\_ \_\_\_\_ 4WD US Route State Route