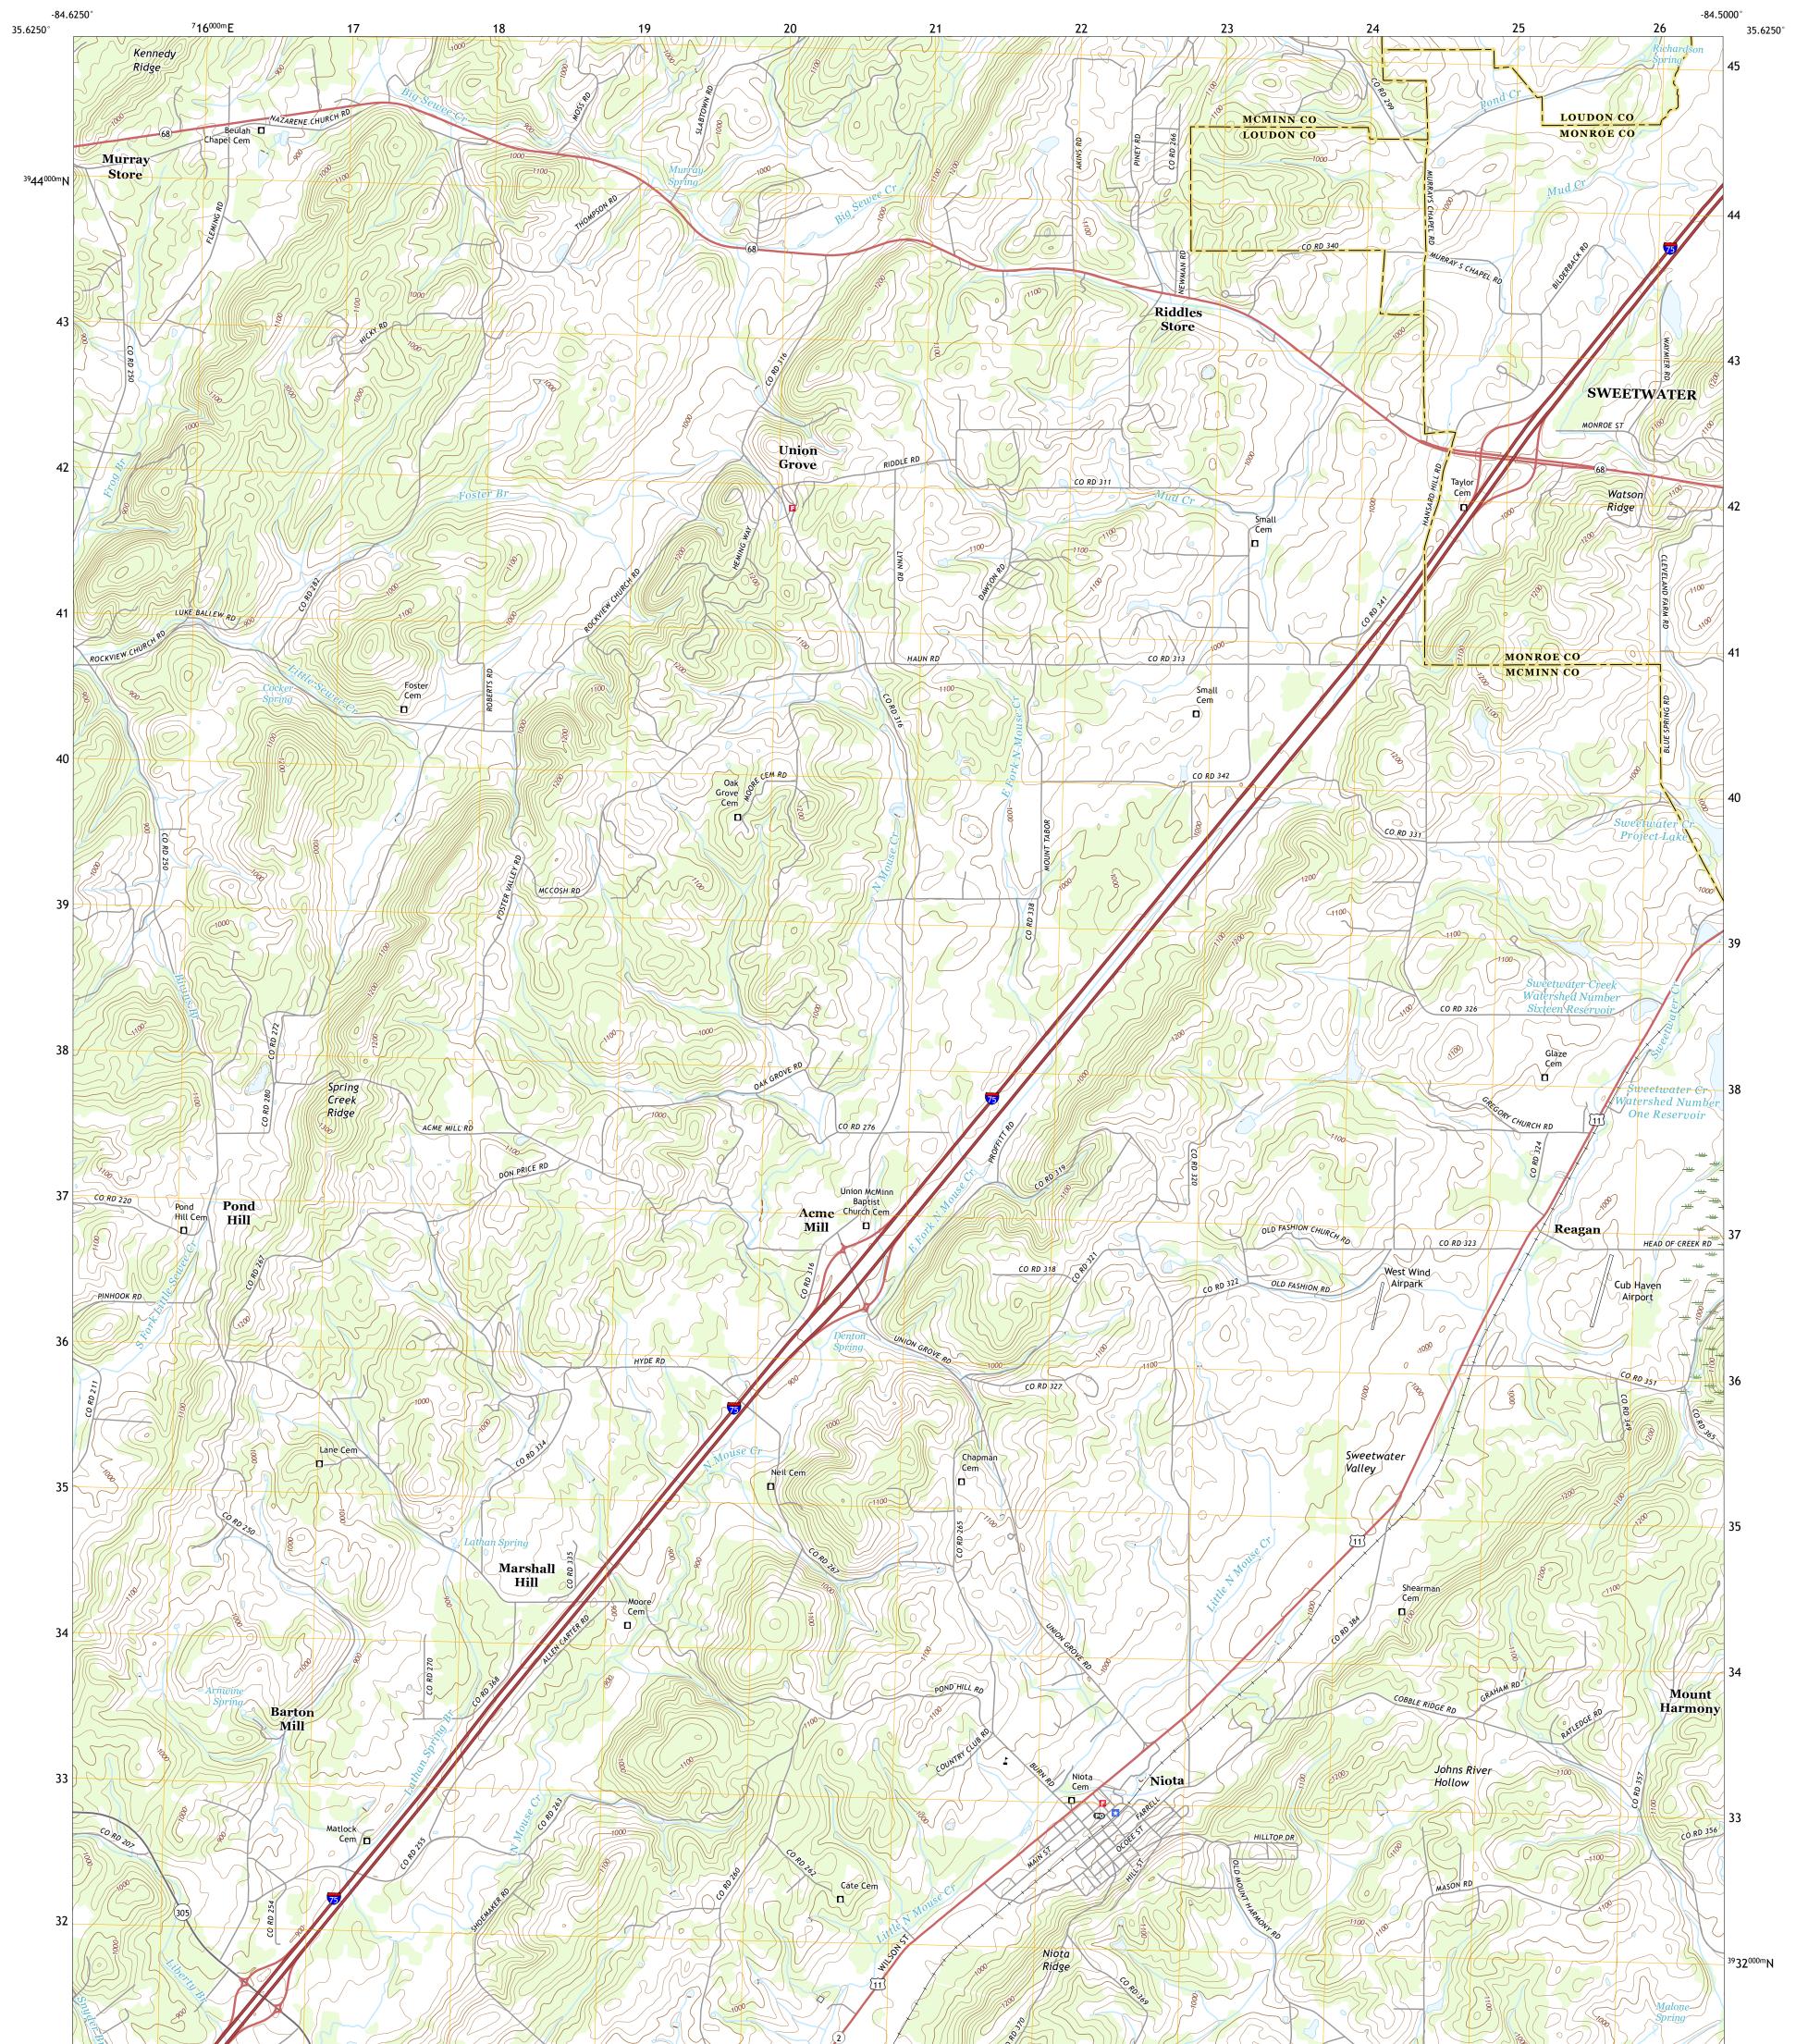

## U.S. DEPARTMENT OF THE INTERIOR U.S. GEOLOGICAL SURVEY

NIOTA QUADRANGLE TENNESSEE 7.5-MINUTE SERIES

Produced by the United States Geological Survey North American Datum of 1983 (NAD83) World Geodetic System of 1984 (WGS84). Projection and 1 000-meter grid: Universal Transverse Mercator, Zone 16S This map is not a legal document. Boundaries may be generalized for this map scale. Private lands within government reservations may not be shown. Obtain permission before entering private lands.

Imagery.... Roads..... Names.... Hydrography..... Contours.. Boundaries... ..FWS National Wetlands Inventory 1981 - 1982 Wetlands...

## ROAD CLASSIFICATION Local Connector Local Road \_\_\_\_\_ \_\_\_\_ 4WD US Route State Route