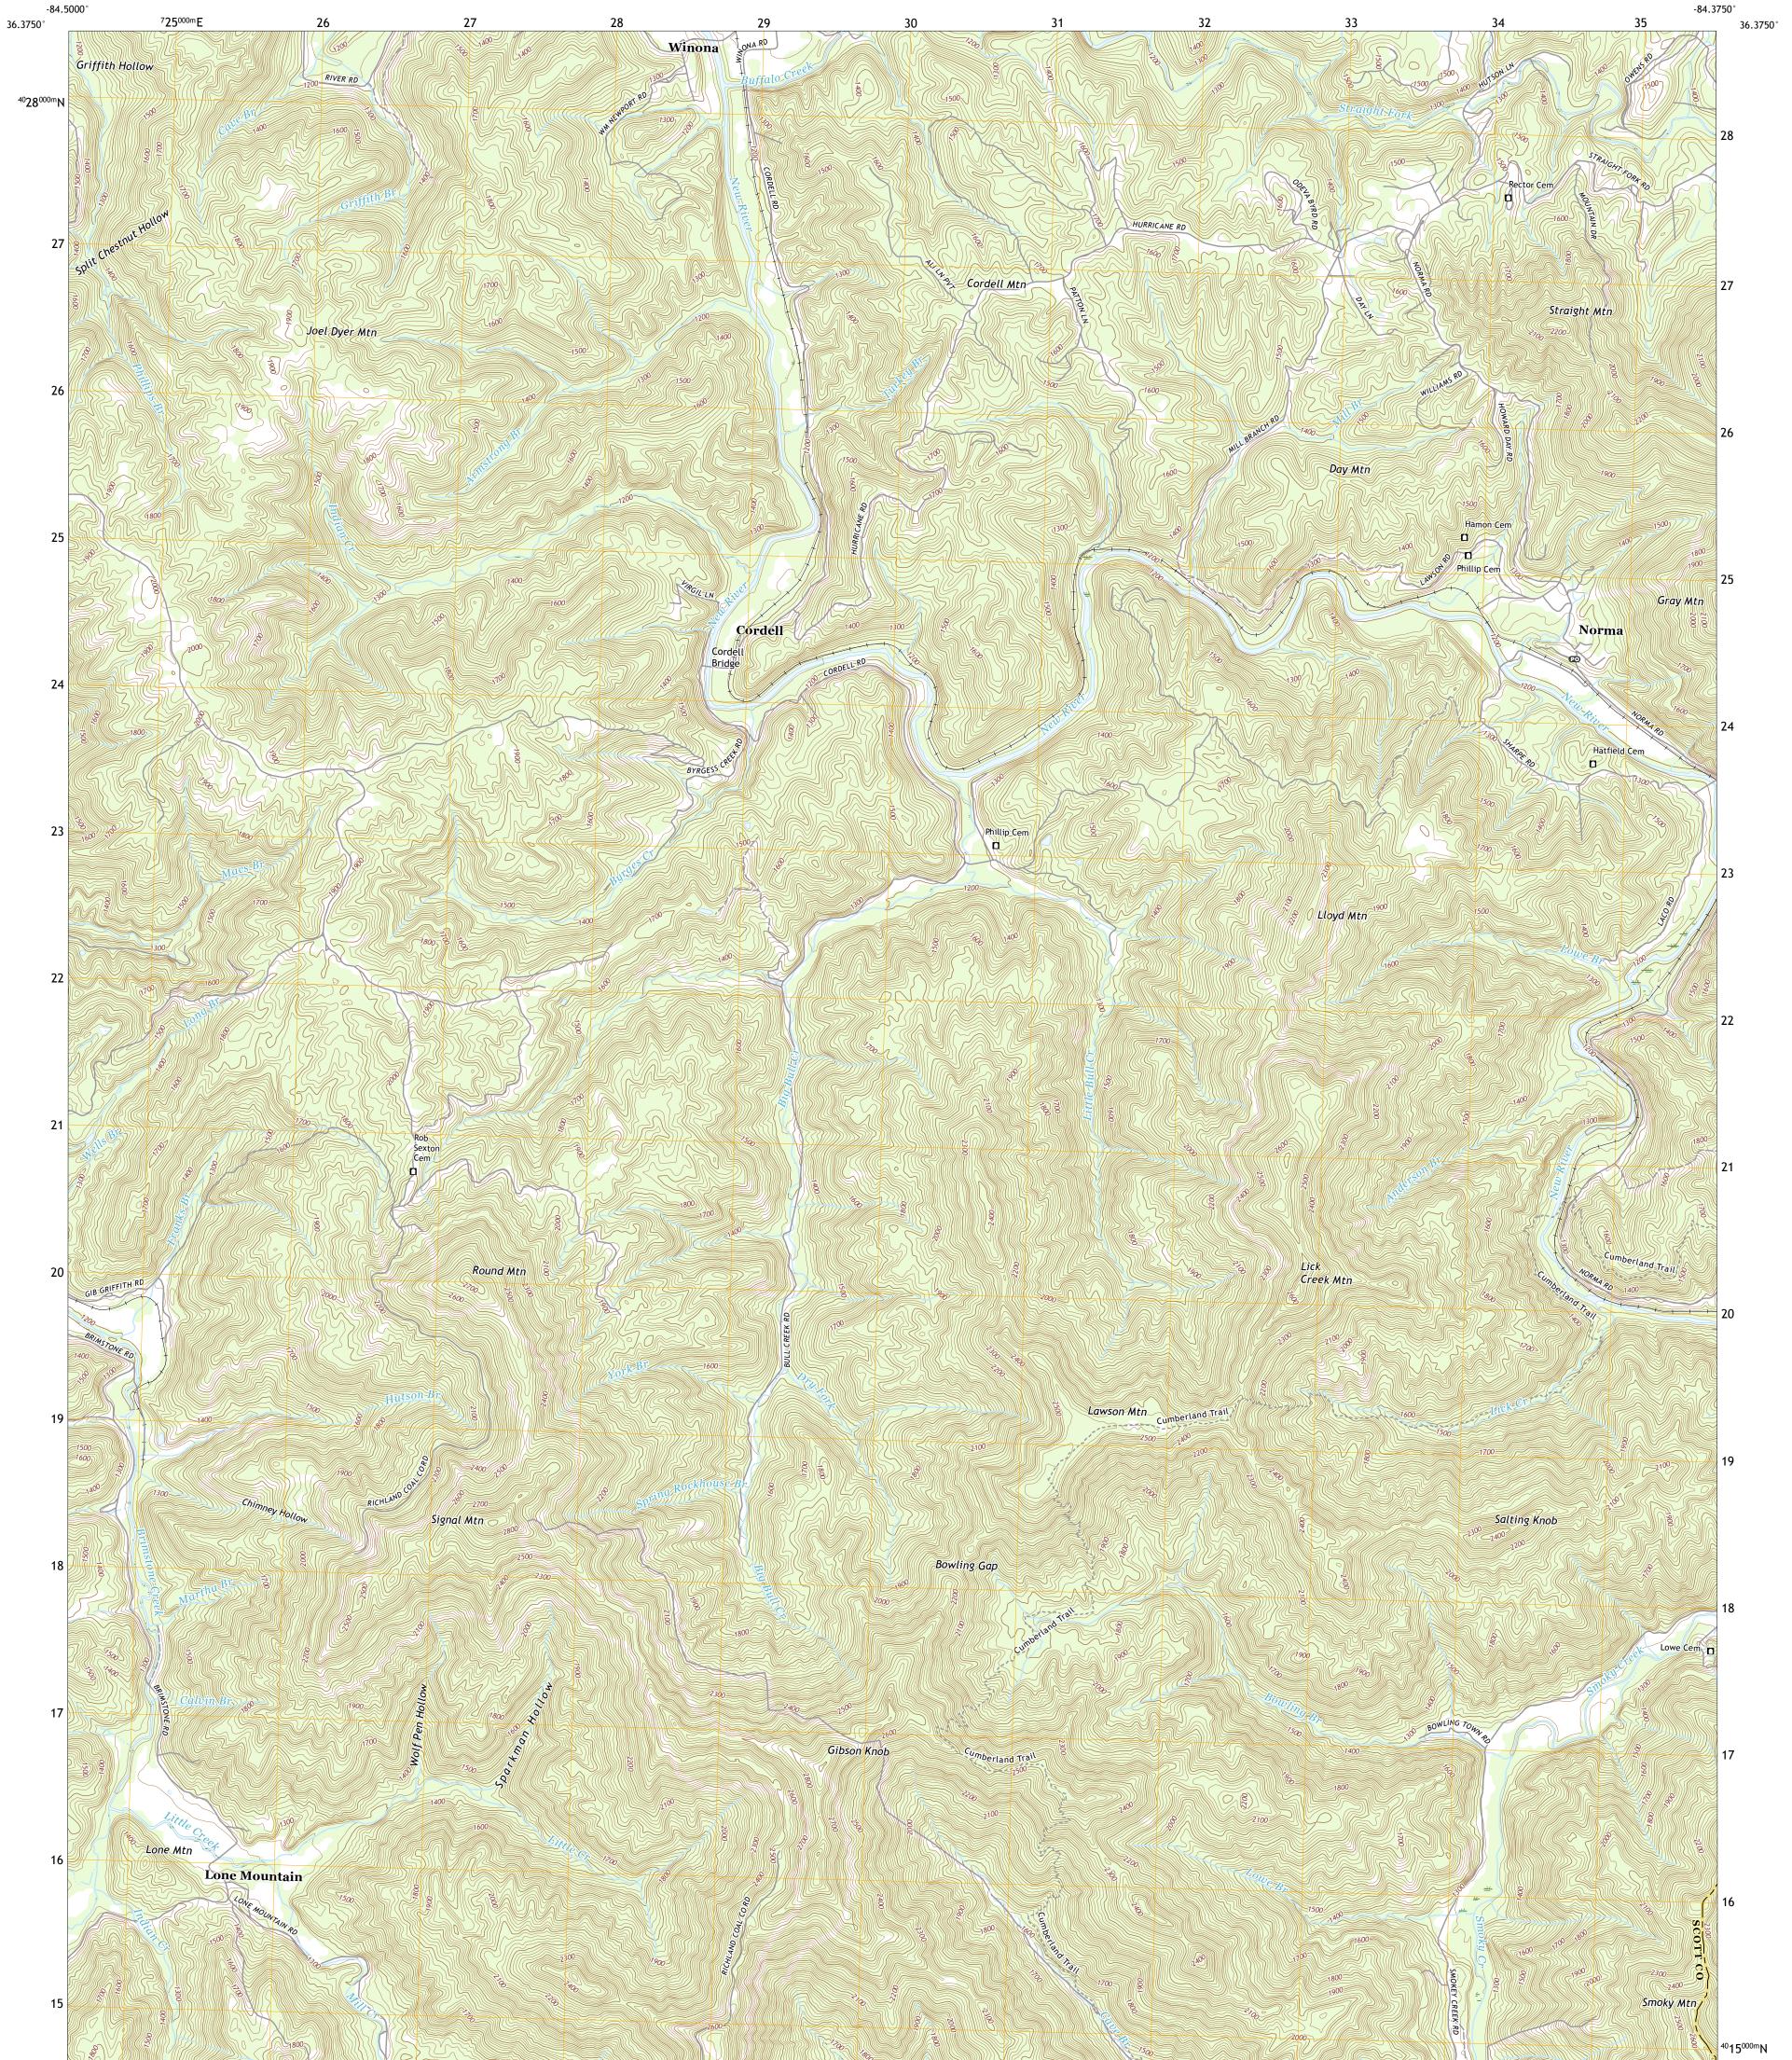

NORMA QUADRANGLE TENNESSEE 7.5-MINUTE SERIES

Produced by the United States Geological Survey North American Datum of 1983 (NAD83) World Geodetic System of 1984 (WGS84). Projection and 1 000-meter grid:Universal Transverse Mercator, Zone 16S This map is not a legal document. Boundaries may be generalized for this map scale. Private lands within government reservations may not be shown. Obtain permission before entering private lands.