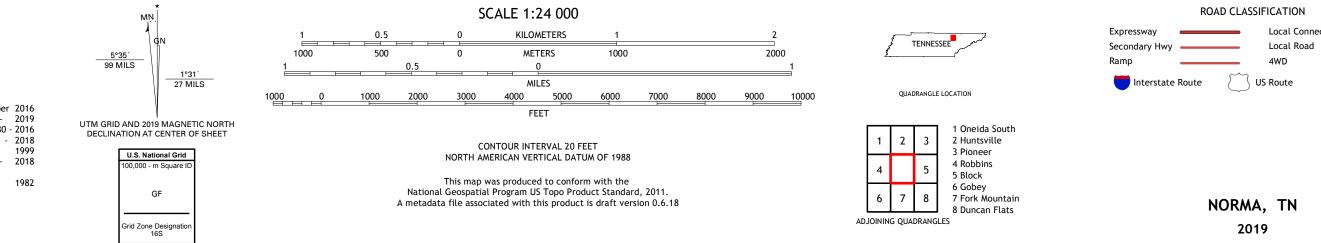

NORMA QUADRANGLE TENNESSEE 7.5-MINUTE SERIES

Produced by the United States Geological Survey North American Datum of 1983 (NAD83) World Geodetic System of 1984 (WGS84). Projection and 1 000-meter grid:Universal Transverse Mercator, Zone 16S This map is not a legal document. Boundaries may be generalized for this map scale. Private lands within government reservations may not be shown. Obtain permission before entering private lands.

Imagery.... Roads..... Names..... Hydrography..... Contours.... Boundaries... Wetlands... ..FWS National Wetlands Inventory 1981 - 1982

Local Connector

State Route