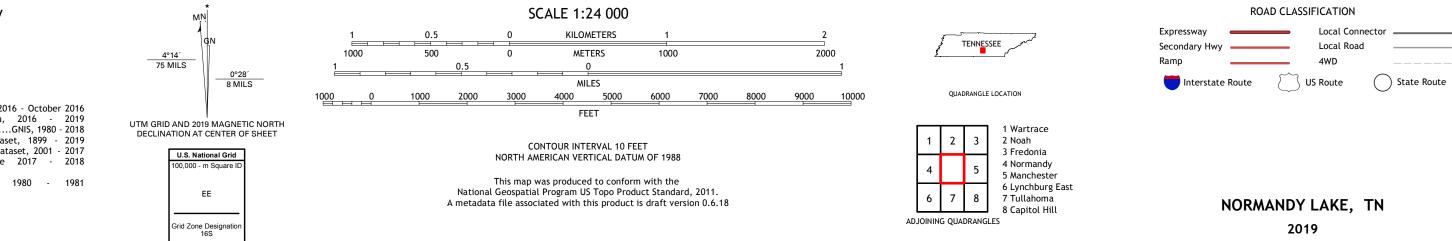

## U.S. DEPARTMENT OF THE INTERIOR U.S. GEOLOGICAL SURVEY

NORMANDY LAKE QUADRANGLE TENNESSEE 7.5-MINUTE SERIES

Produced by the United States Geological Survey North American Datum of 1983 (NAD83) World Geodetic System of 1984 (WGS84). Projection and 1 000-meter grid: Universal Transverse Mercator, Zone 16S This map is not a legal document. Boundaries may be generalized for this map scale. Private lands within government reservations may not be shown. Obtain permission before entering private lands.