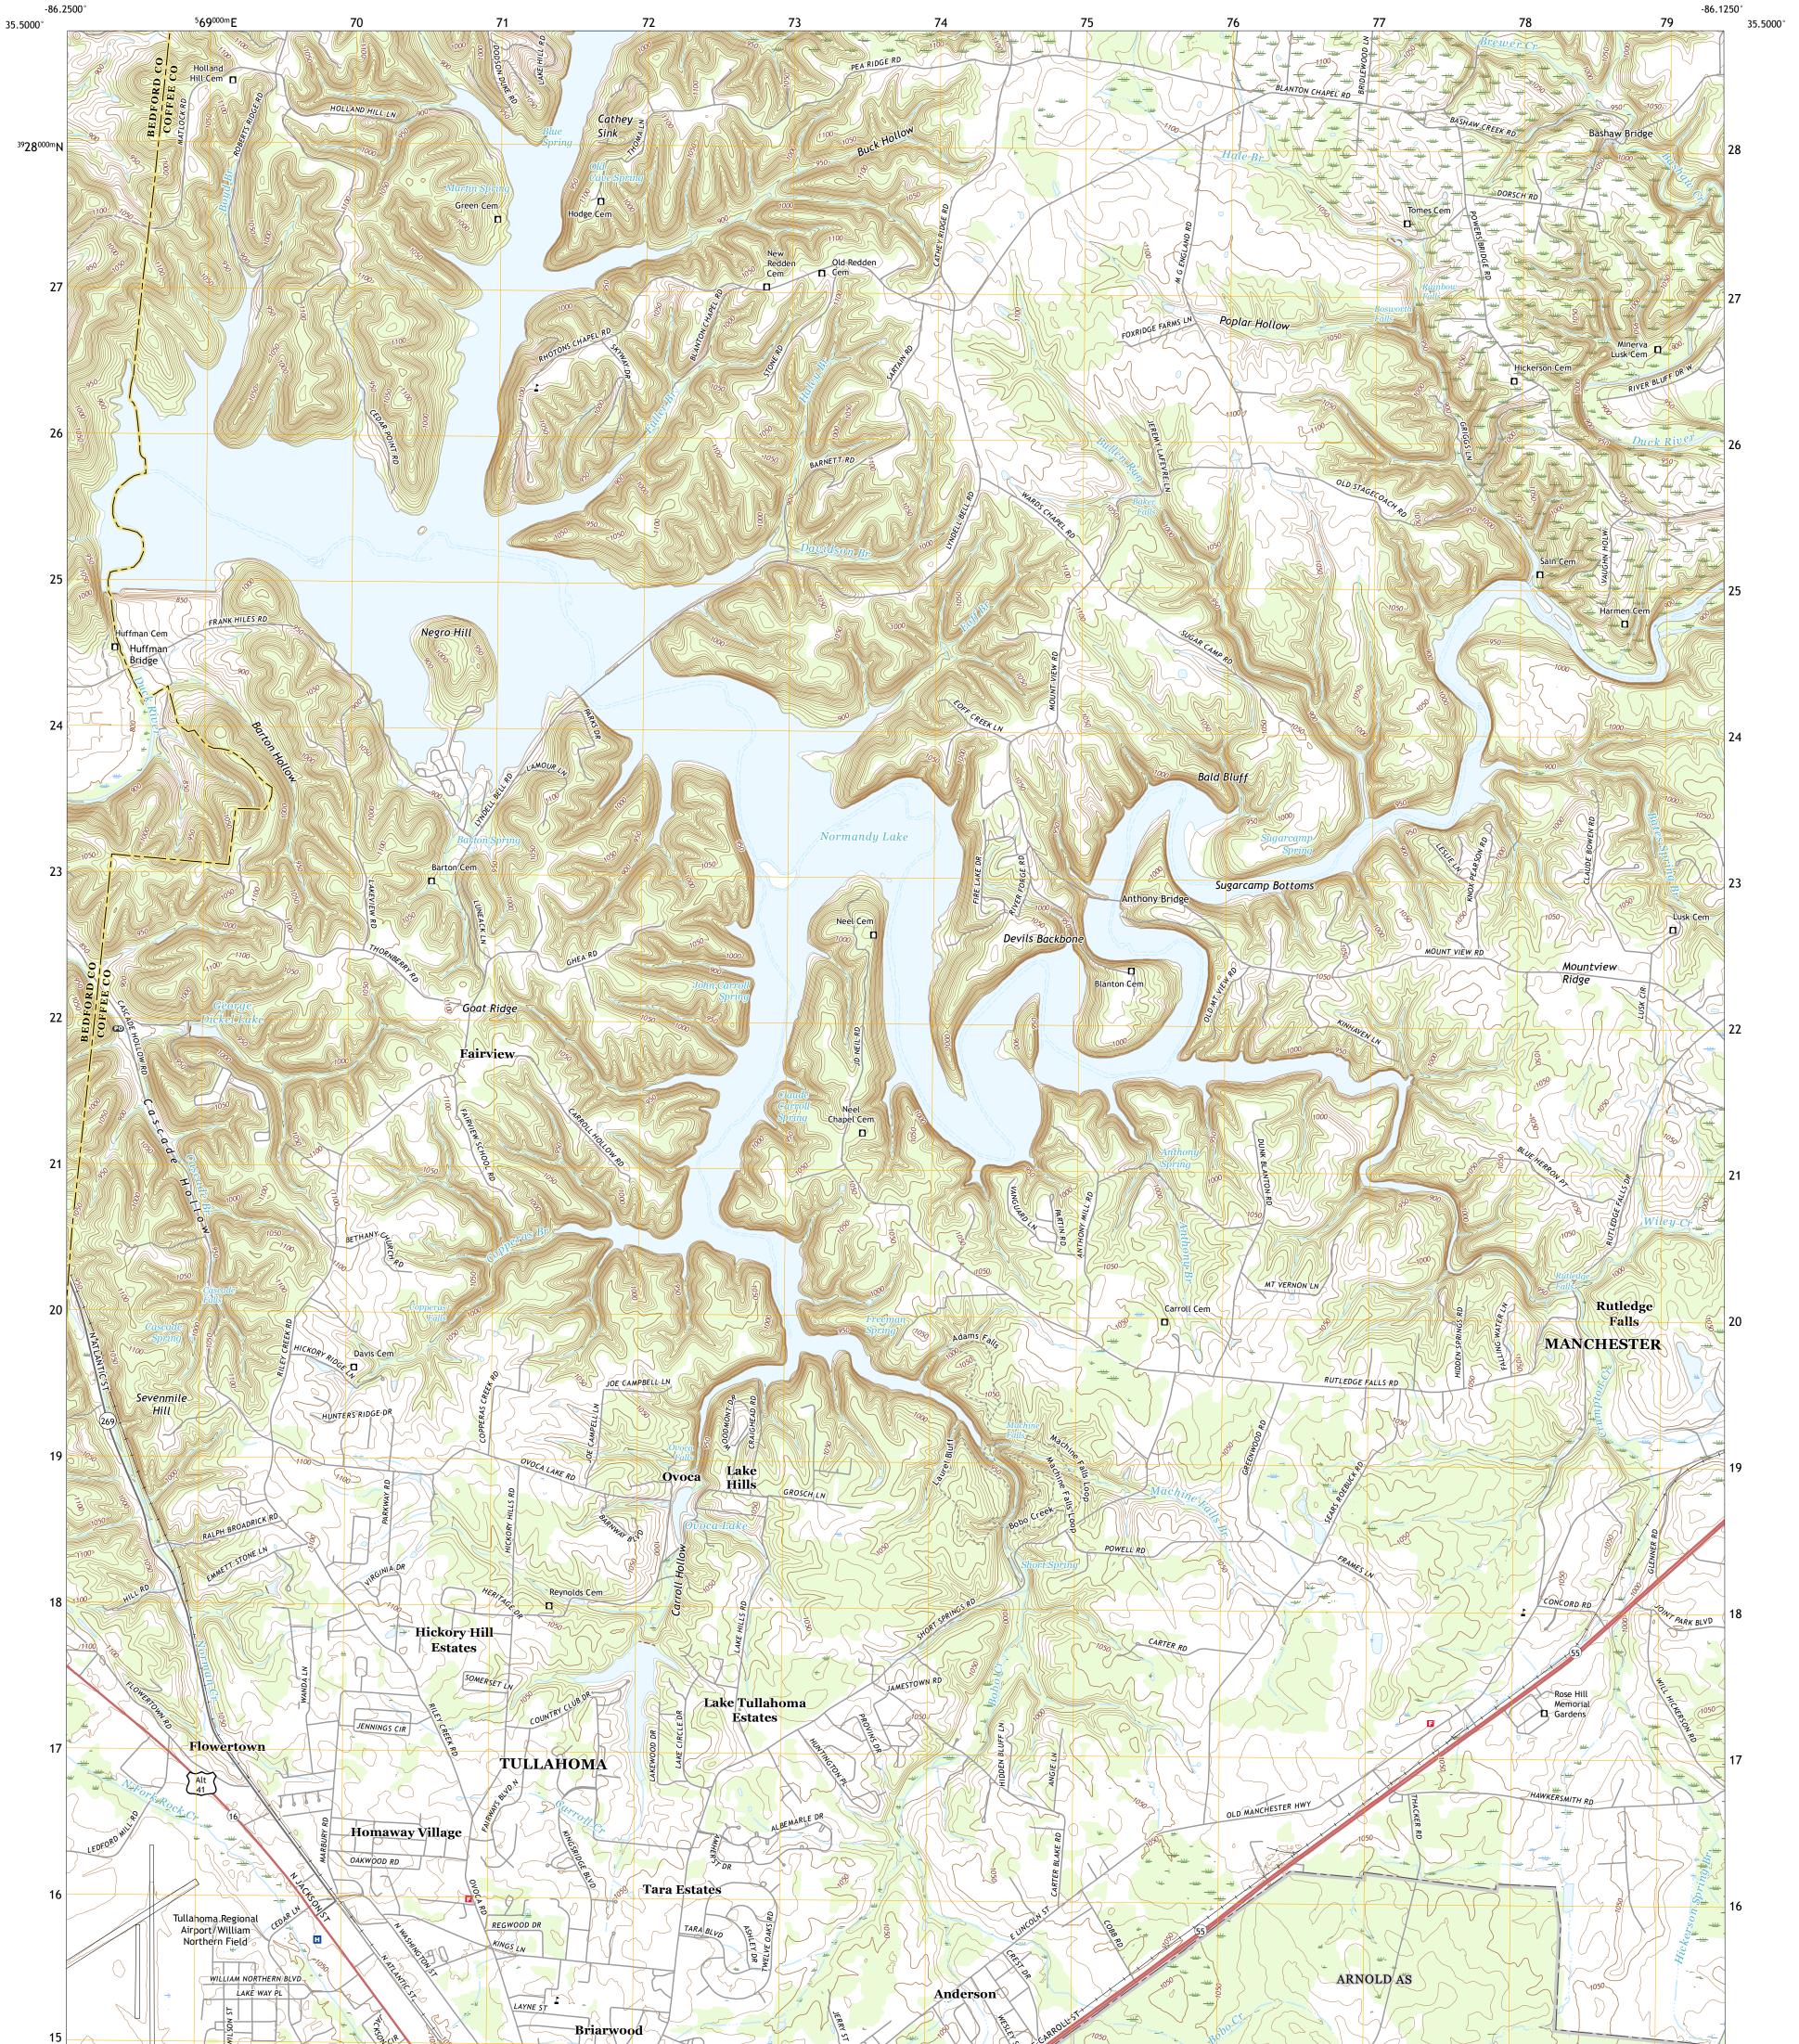

## U.S. DEPARTMENT OF THE INTERIOR U.S. GEOLOGICAL SURVEY

NORMANDY LAKE QUADRANGLE TENNESSEE 7.5-MINUTE SERIES

Produced by the United States Geological Survey North American Datum of 1983 (NAD83) World Geodetic System of 1984 (WGS84). Projection and 1 000-meter grid: Universal Transverse Mercator, Zone 16S This map is not a legal document. Boundaries may be generalized for this map scale. Private lands within government reservations may not be shown. Obtain permission before entering private lands.