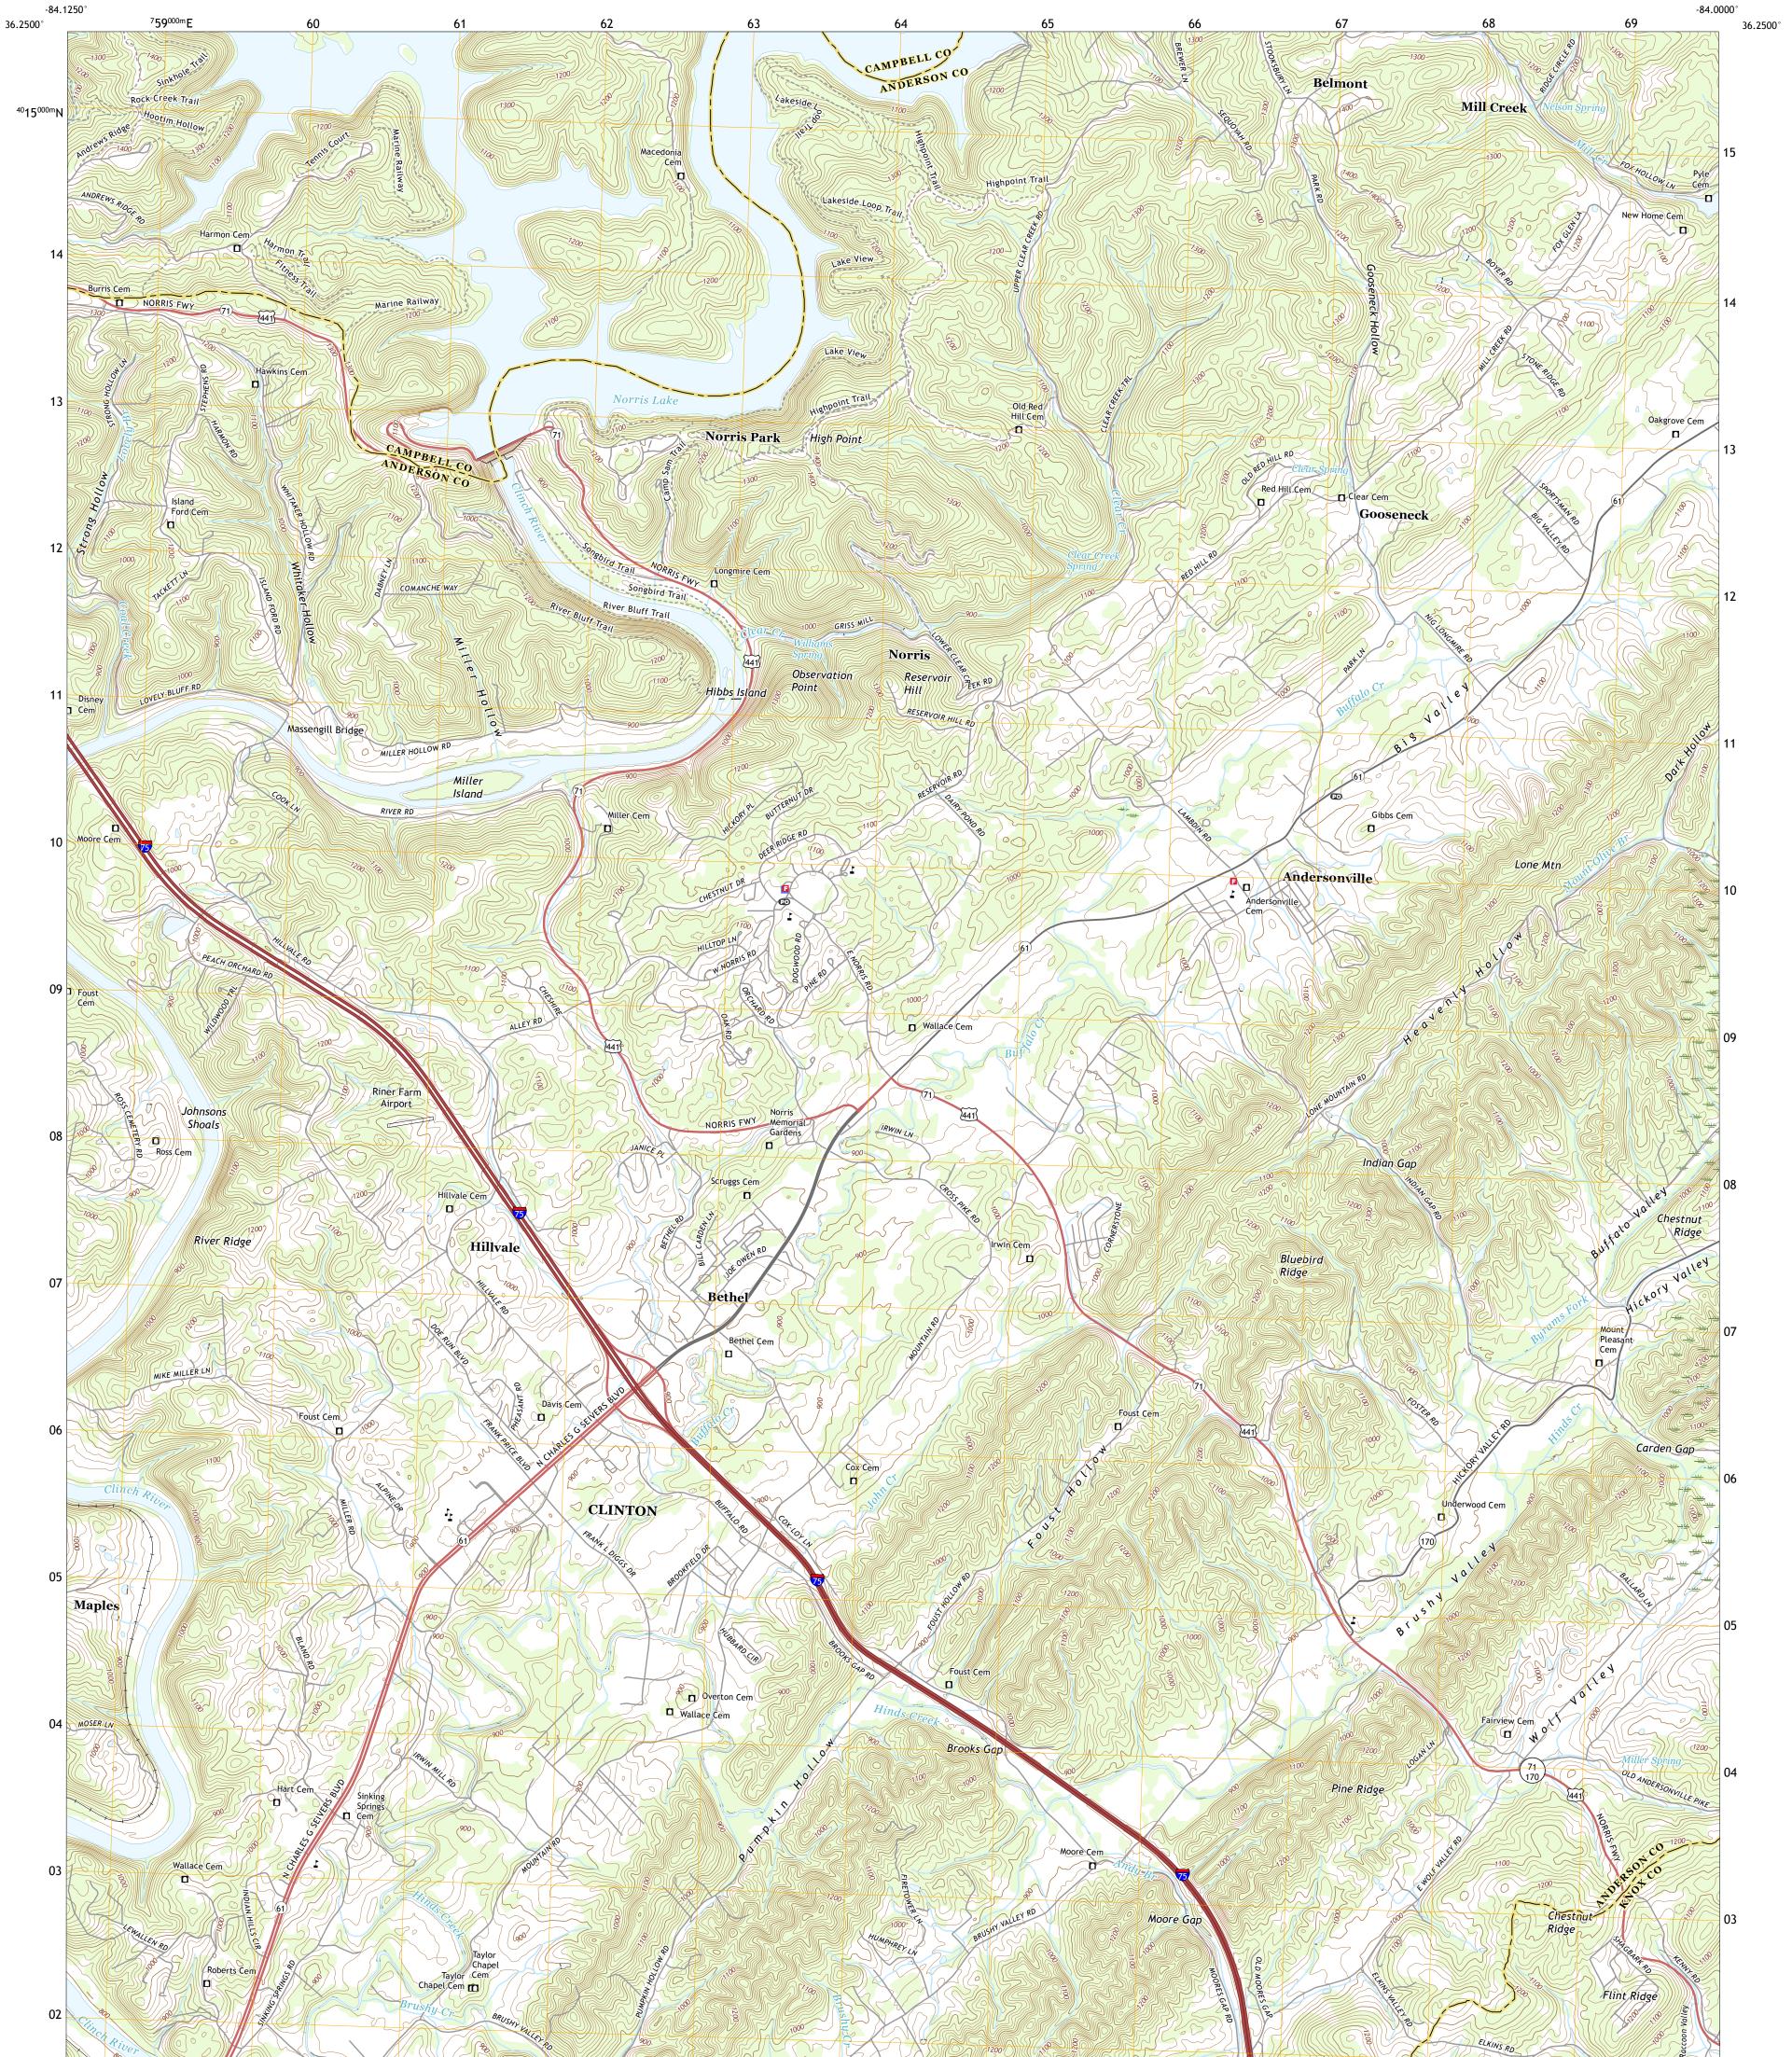

## U.S. DEPARTMENT OF THE INTERIOR U.S. GEOLOGICAL SURVEY

NORRIS QUADRANGLE TENNESSEE 7.5-MINUTE SERIES

Produced by the United States Geological Survey North American Datum of 1983 (NAD83) World Geodetic System of 1984 (WGS84). Projection and 1 000-meter grid:Universal Transverse Mercator, Zone 16S This map is not a legal document. Boundaries may be generalized for this map scale. Private lands within government reservations may not be shown. Obtain permission before entering private lands.