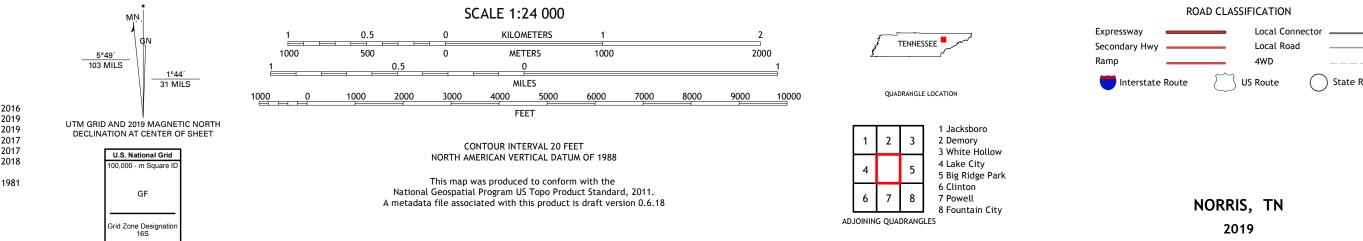

## U.S. DEPARTMENT OF THE INTERIOR U.S. GEOLOGICAL SURVEY

NORRIS QUADRANGLE TENNESSEE 7.5-MINUTE SERIES

Produced by the United States Geological Survey North American Datum of 1983 (NAD83) World Geodetic System of 1984 (WGS84). Projection and 1 000-meter grid:Universal Transverse Mercator, Zone 16S This map is not a legal document. Boundaries may be generalized for this map scale. Private lands within government reservations may not be shown. Obtain permission before entering private lands.

Imagery.... Roads..... Names..... Hydrography..... Contours.. Boundaries... 1981 Wetlands... ..FWS National Wetlands Inventory

## NSN. 7643016324K71070

\_\_\_\_

State Route