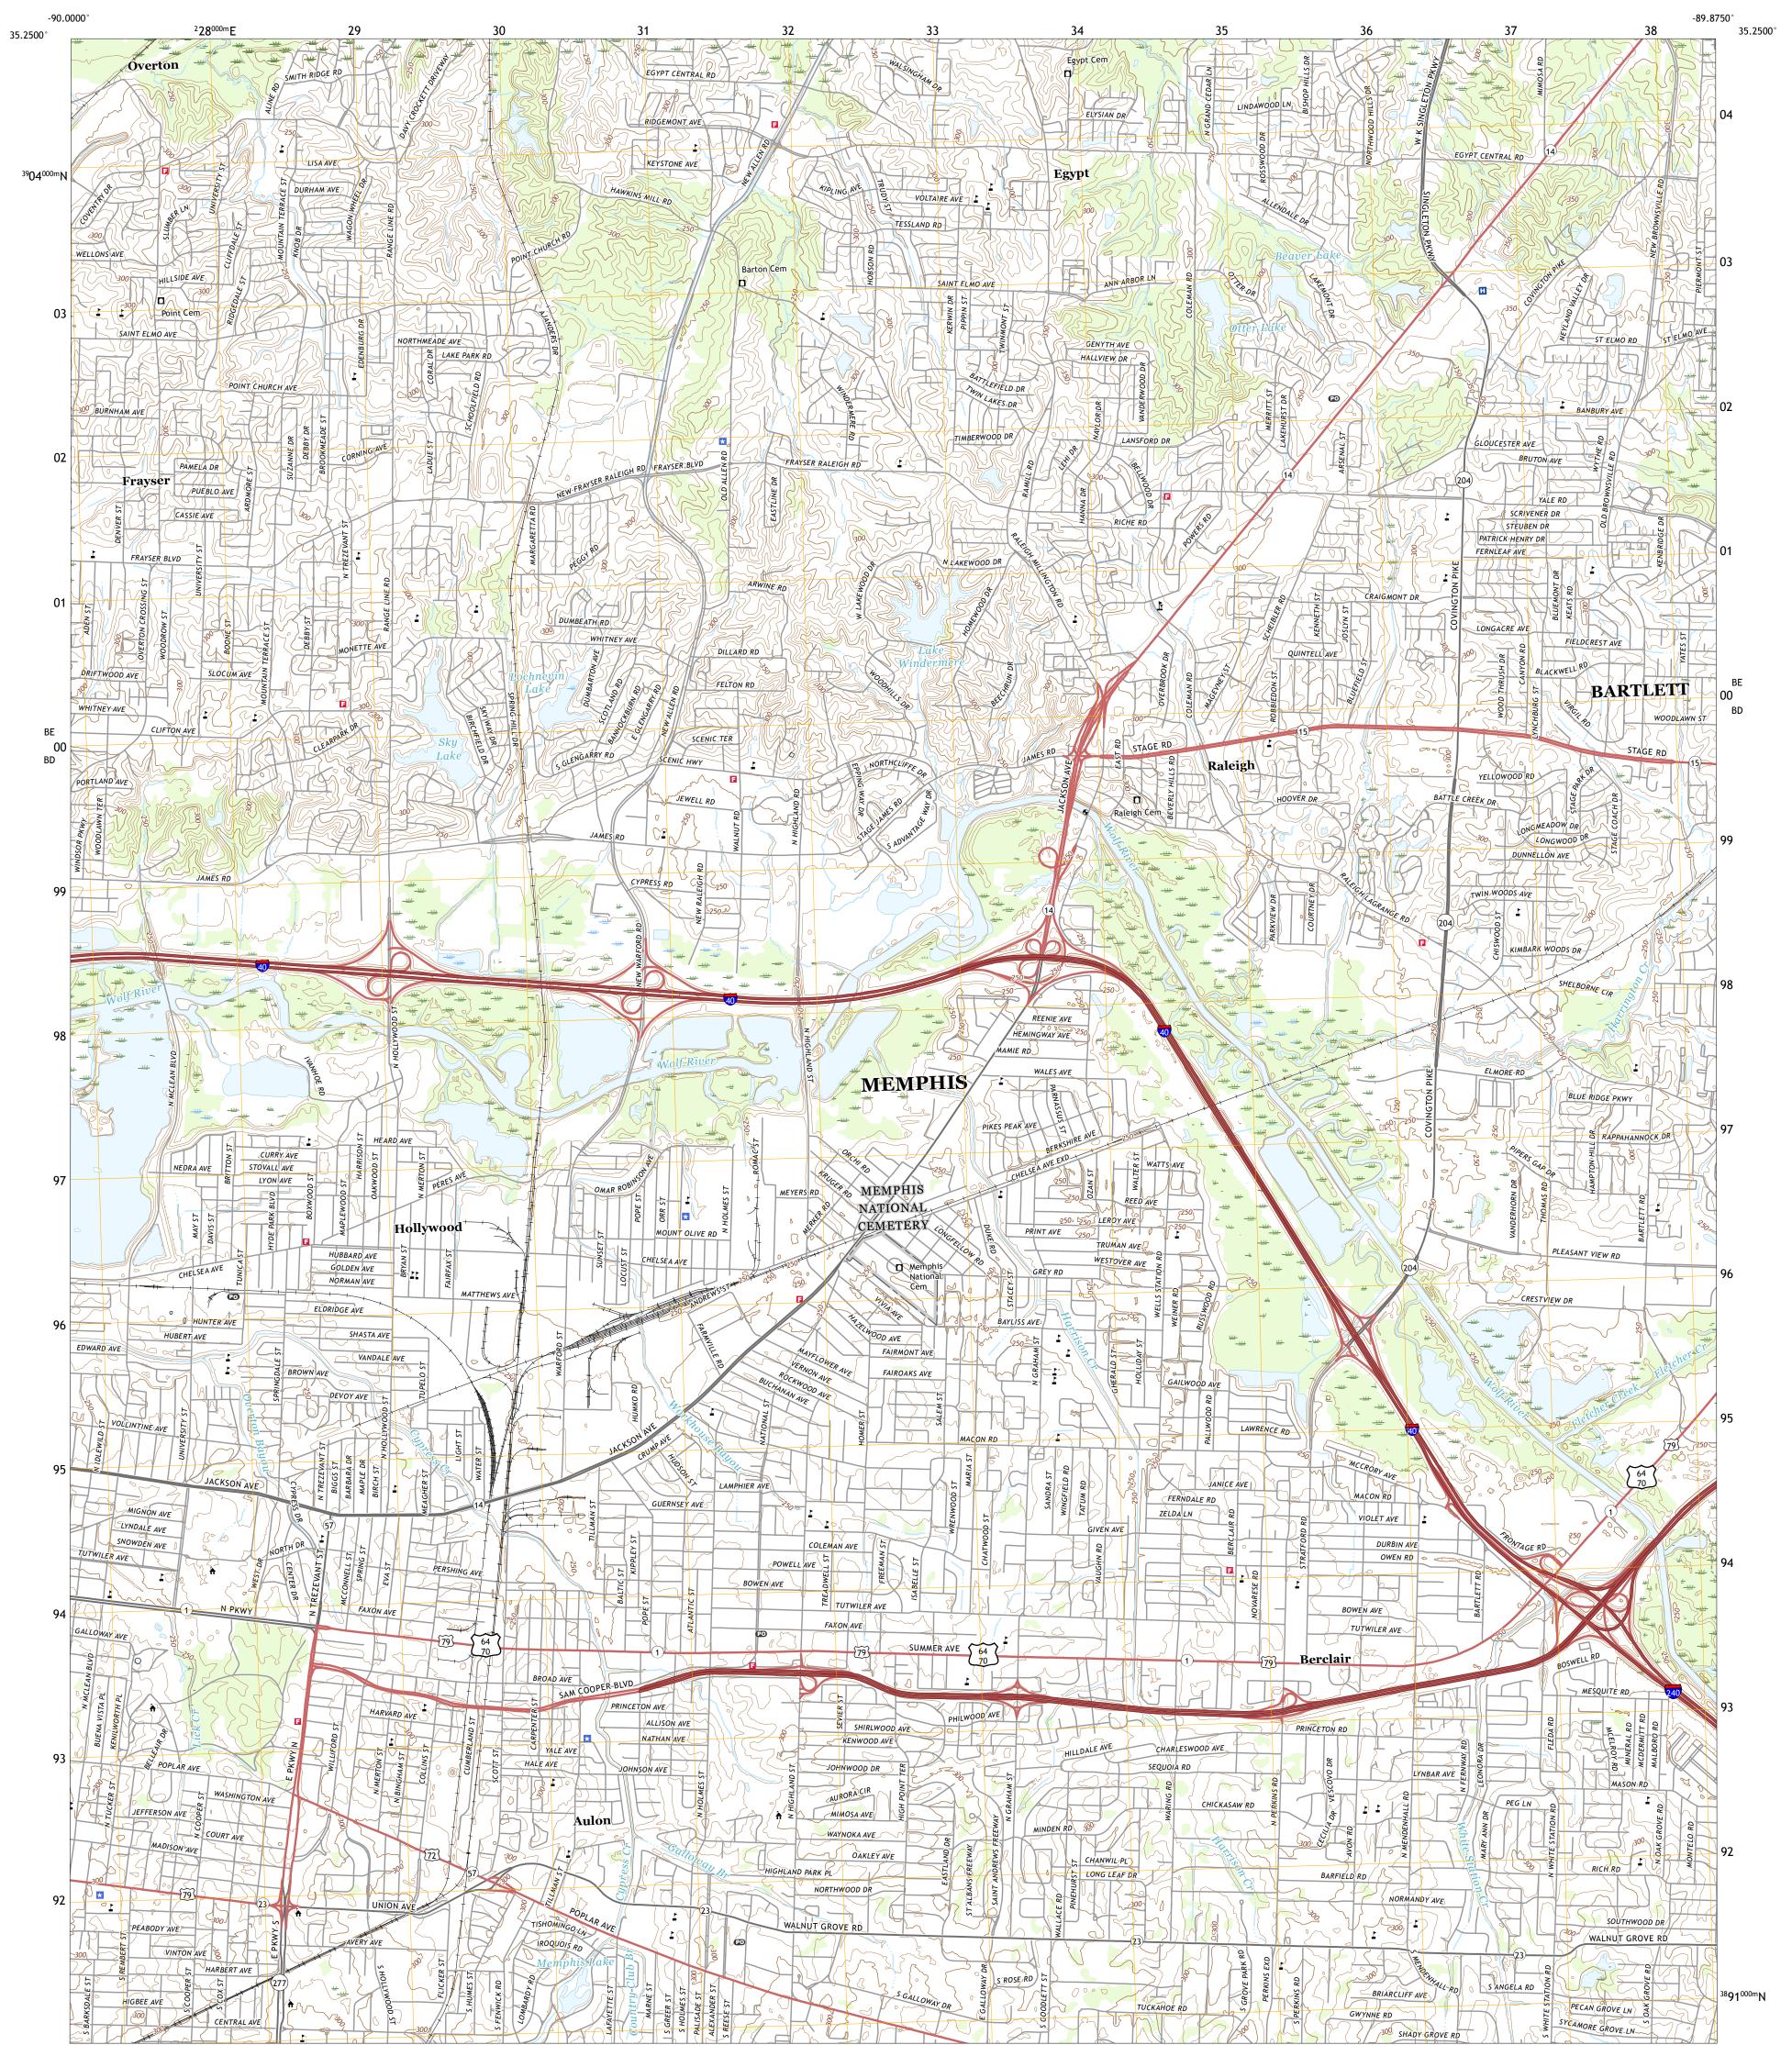

## U.S. DEPARTMENT OF THE INTERIOR U.S. GEOLOGICAL SURVEY

## NORTHEAST MEMPHIS QUADRANGLE TENNESSEE - SHELBY COUNTY 7.5-MINUTE SERIES

Produced by the United States Geological Survey North American Datum of 1983 (NAD83) World Geodetic System of 1984 (WGS84). Projection and 1 000-meter grid:Universal Transverse Mercator, Zone 15S\16S This map is not a legal document. Boundaries may be generalized for this map scale. Private lands within government reservations may not be shown. Obtain permission before entering private lands.

Imagery......NAIP, June 2016 - October 2016Roads......U.S.CensusBureau, 2016Names......GNIS, 1980 - 2017GNIS, 1980 - 2017Hydrography.....NationalHydrographyDataset, 2004Contours.....NationalElevationDataset, 2012Boundaries.....Multiplesources; seemetadataWetlands.....FWSNationalWetlandsInventory1980 -1984