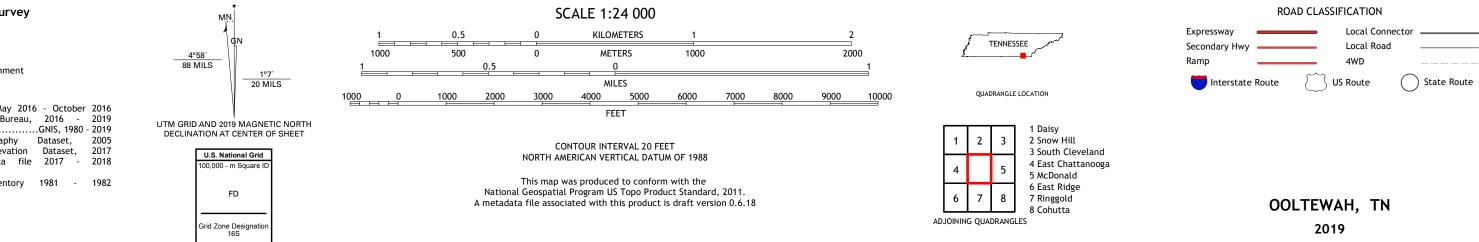

## U.S. DEPARTMENT OF THE INTERIOR U.S. GEOLOGICAL SURVEY

OOLTEWAH QUADRANGLE TENNESSEE 7.5-MINUTE SERIES

Produced by the United States Geological Survey North American Datum of 1983 (NAD83) World Geodetic System of 1984 (WGS84). Projection and 1 000-meter grid:Universal Transverse Mercator, Zone 16S This map is not a legal document. Boundaries may be generalized for this map scale. Private lands within government reservations may not be shown. Obtain permission before entering private lands.

Imagery......NAIP, May 2016 - October 2016 Roads......GNIS, 1980 - 2019 Names......GNIS, 1980 - 2019 Hydrography.....GNIS, 1980 - 2019 Hydrography.....National Hydrography Dataset, 2005 Contours.....National Elevation Dataset, 2017 Boundaries.....Multiple sources; see metadata file 2017 - 2018 Wetlands.....FWS National Wetlands Inventory 1981 - 1982