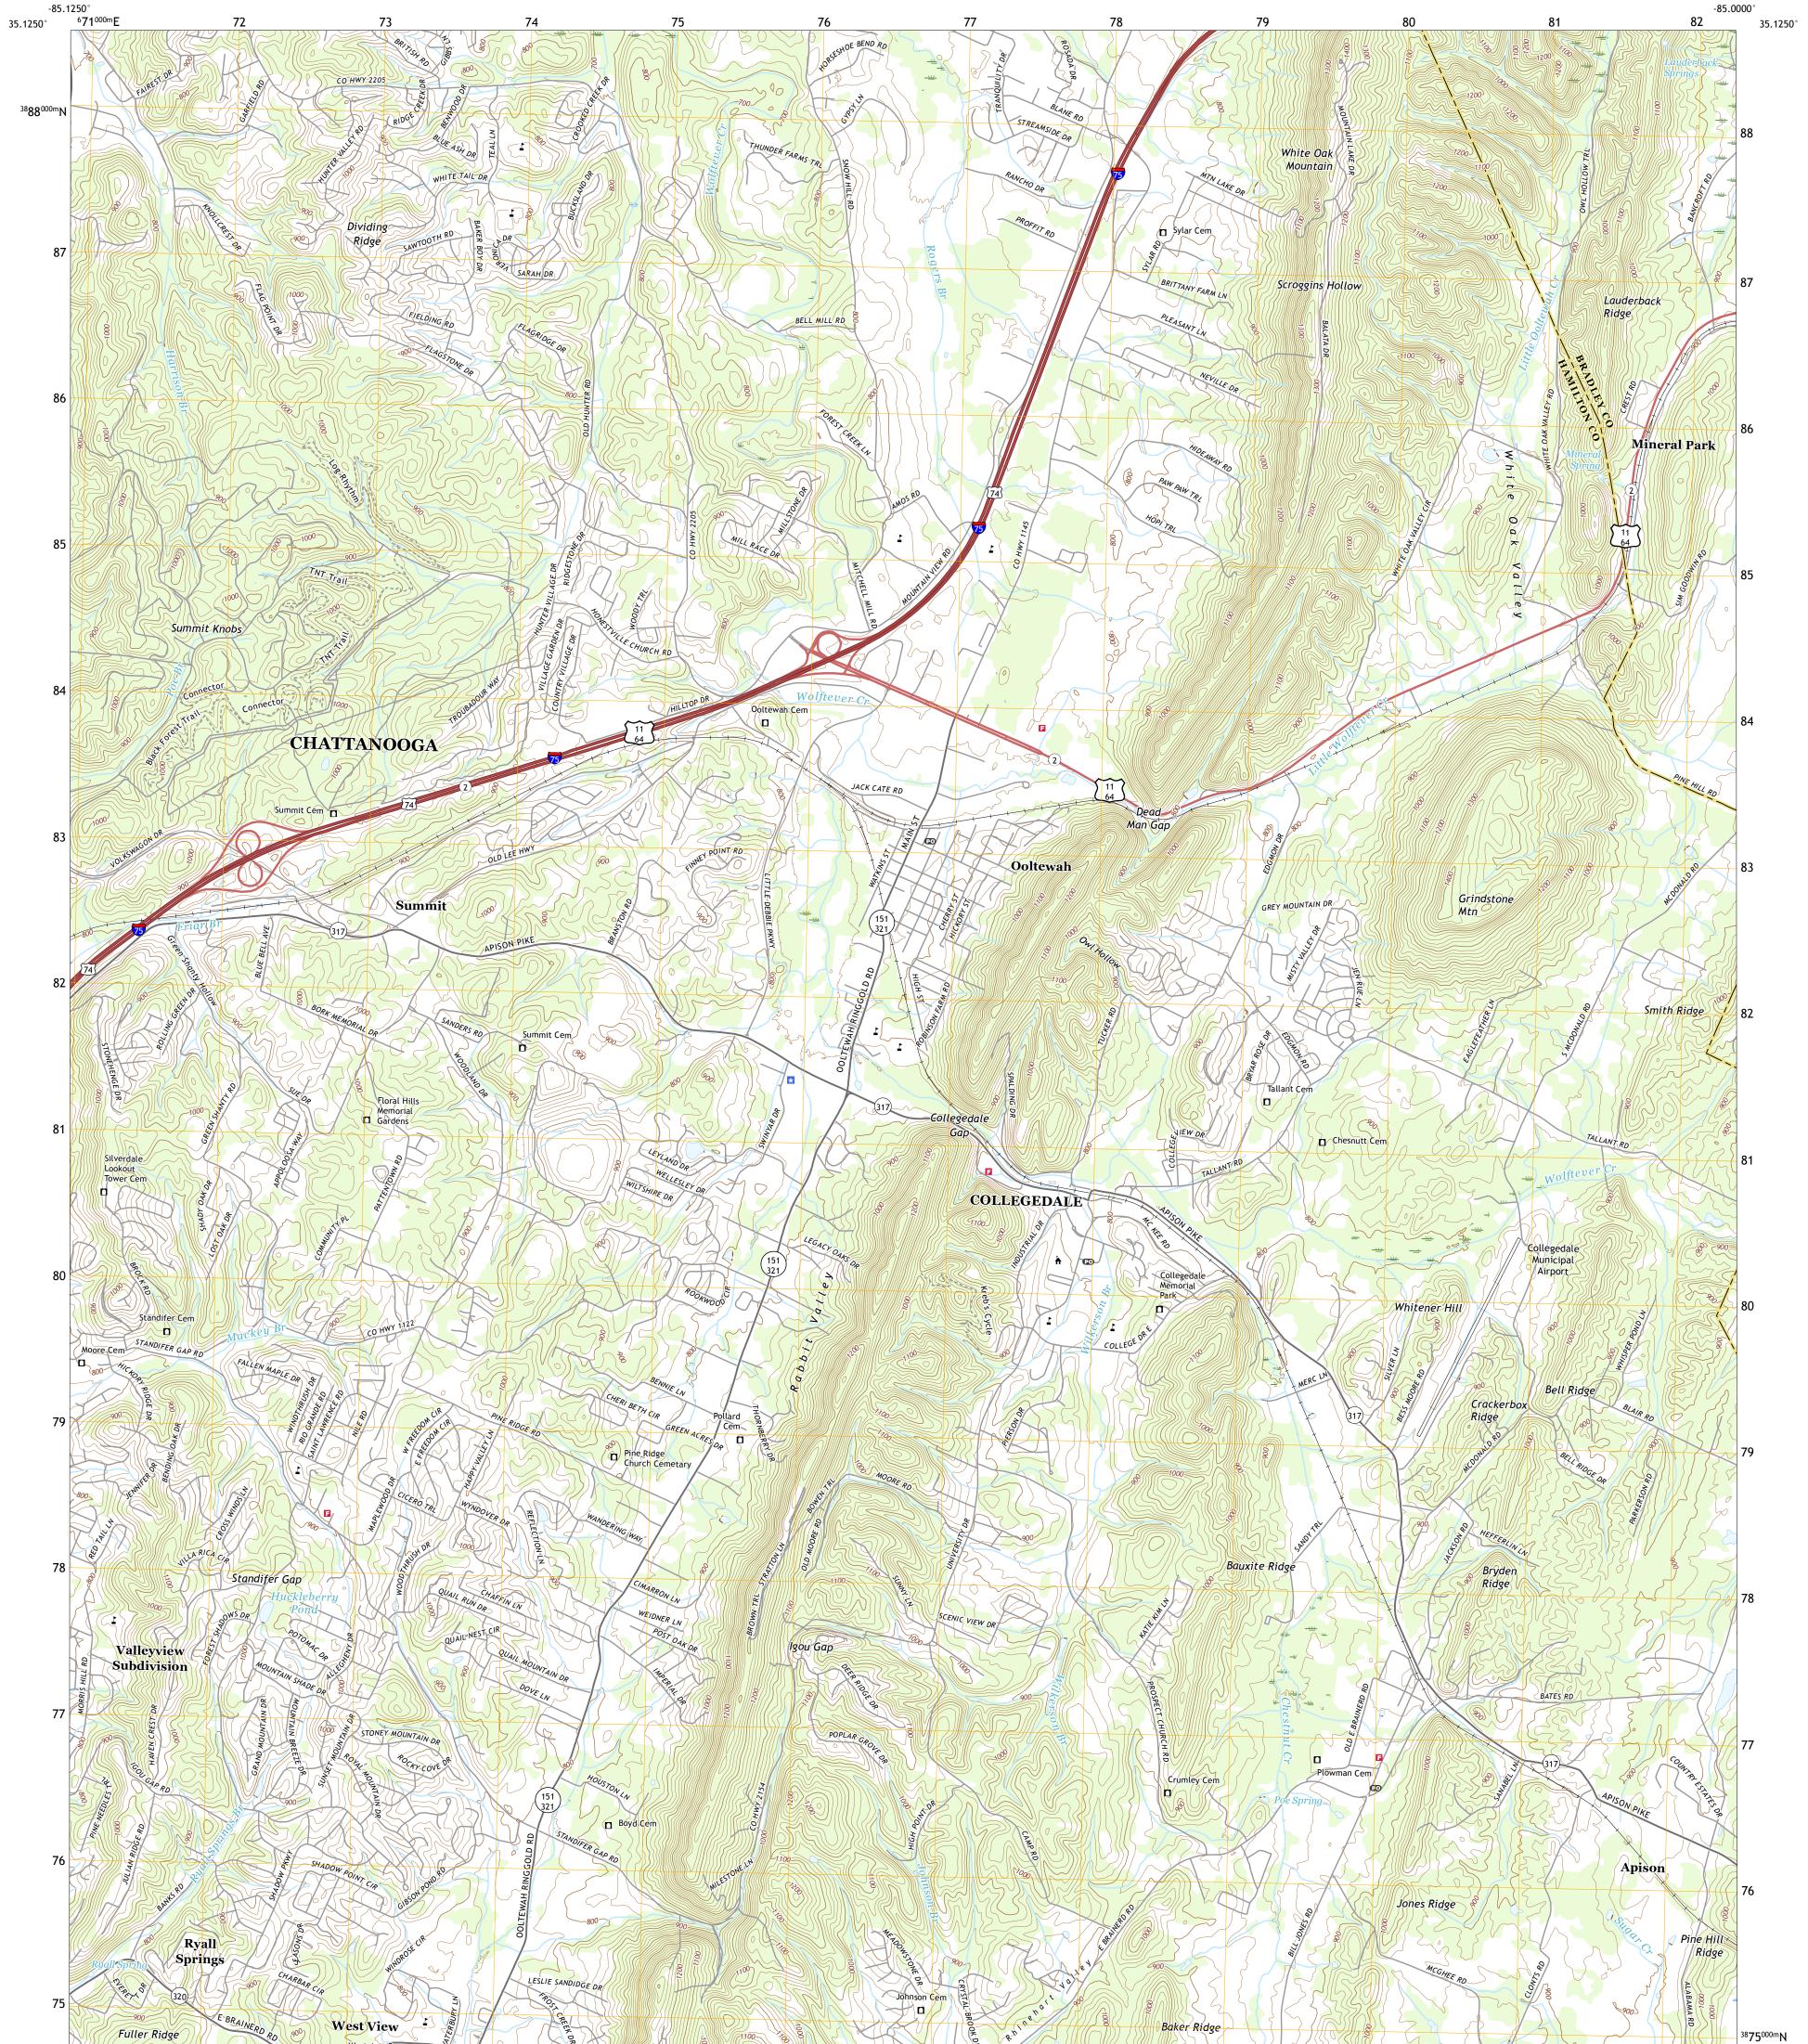

## U.S. DEPARTMENT OF THE INTERIOR U.S. GEOLOGICAL SURVEY

OOLTEWAH QUADRANGLE TENNESSEE 7.5-MINUTE SERIES

Produced by the United States Geological Survey North American Datum of 1983 (NAD83) World Geodetic System of 1984 (WGS84). Projection and 1 000-meter grid:Universal Transverse Mercator, Zone 16S This map is not a legal document. Boundaries may be generalized for this map scale. Private lands within government reservations may not be shown. Obtain permission before entering private lands.

Imagery......NAIP, May 2016 - October 2016 Roads......GNIS, 1980 - 2019 Names......GNIS, 1980 - 2019 Hydrography.....GNIS, 1980 - 2019 Hydrography.....National Hydrography Dataset, 2005 Contours.....National Elevation Dataset, 2017 Boundaries.....Multiple sources; see metadata file 2017 - 2018 Wetlands.....FWS National Wetlands Inventory 1981 - 1982