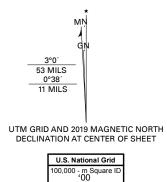

Produced by the United States Geological Survey

generalized for this map scale. Private lands within government reservations may not be shown. Obtain permission before

North American Datum of 1983 (NAD83) World Geodetic System of 1984 (WGS84). Projection and 1 000-meter grid:Universal Transverse Mercator, Zone 16S