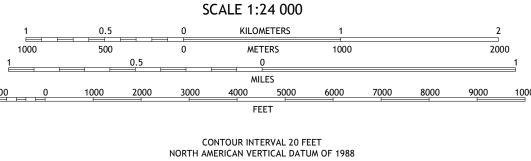

Produced by the United States Geological Survey

generalized for this map scale. Private lands within government reservations may not be shown. Obtain permission before

North American Datum of 1983 (NAD83) World Geodetic System of 1984 (WGS84). Projection and 1 000-meter grid:Universal Transverse Mercator, Zone 16S