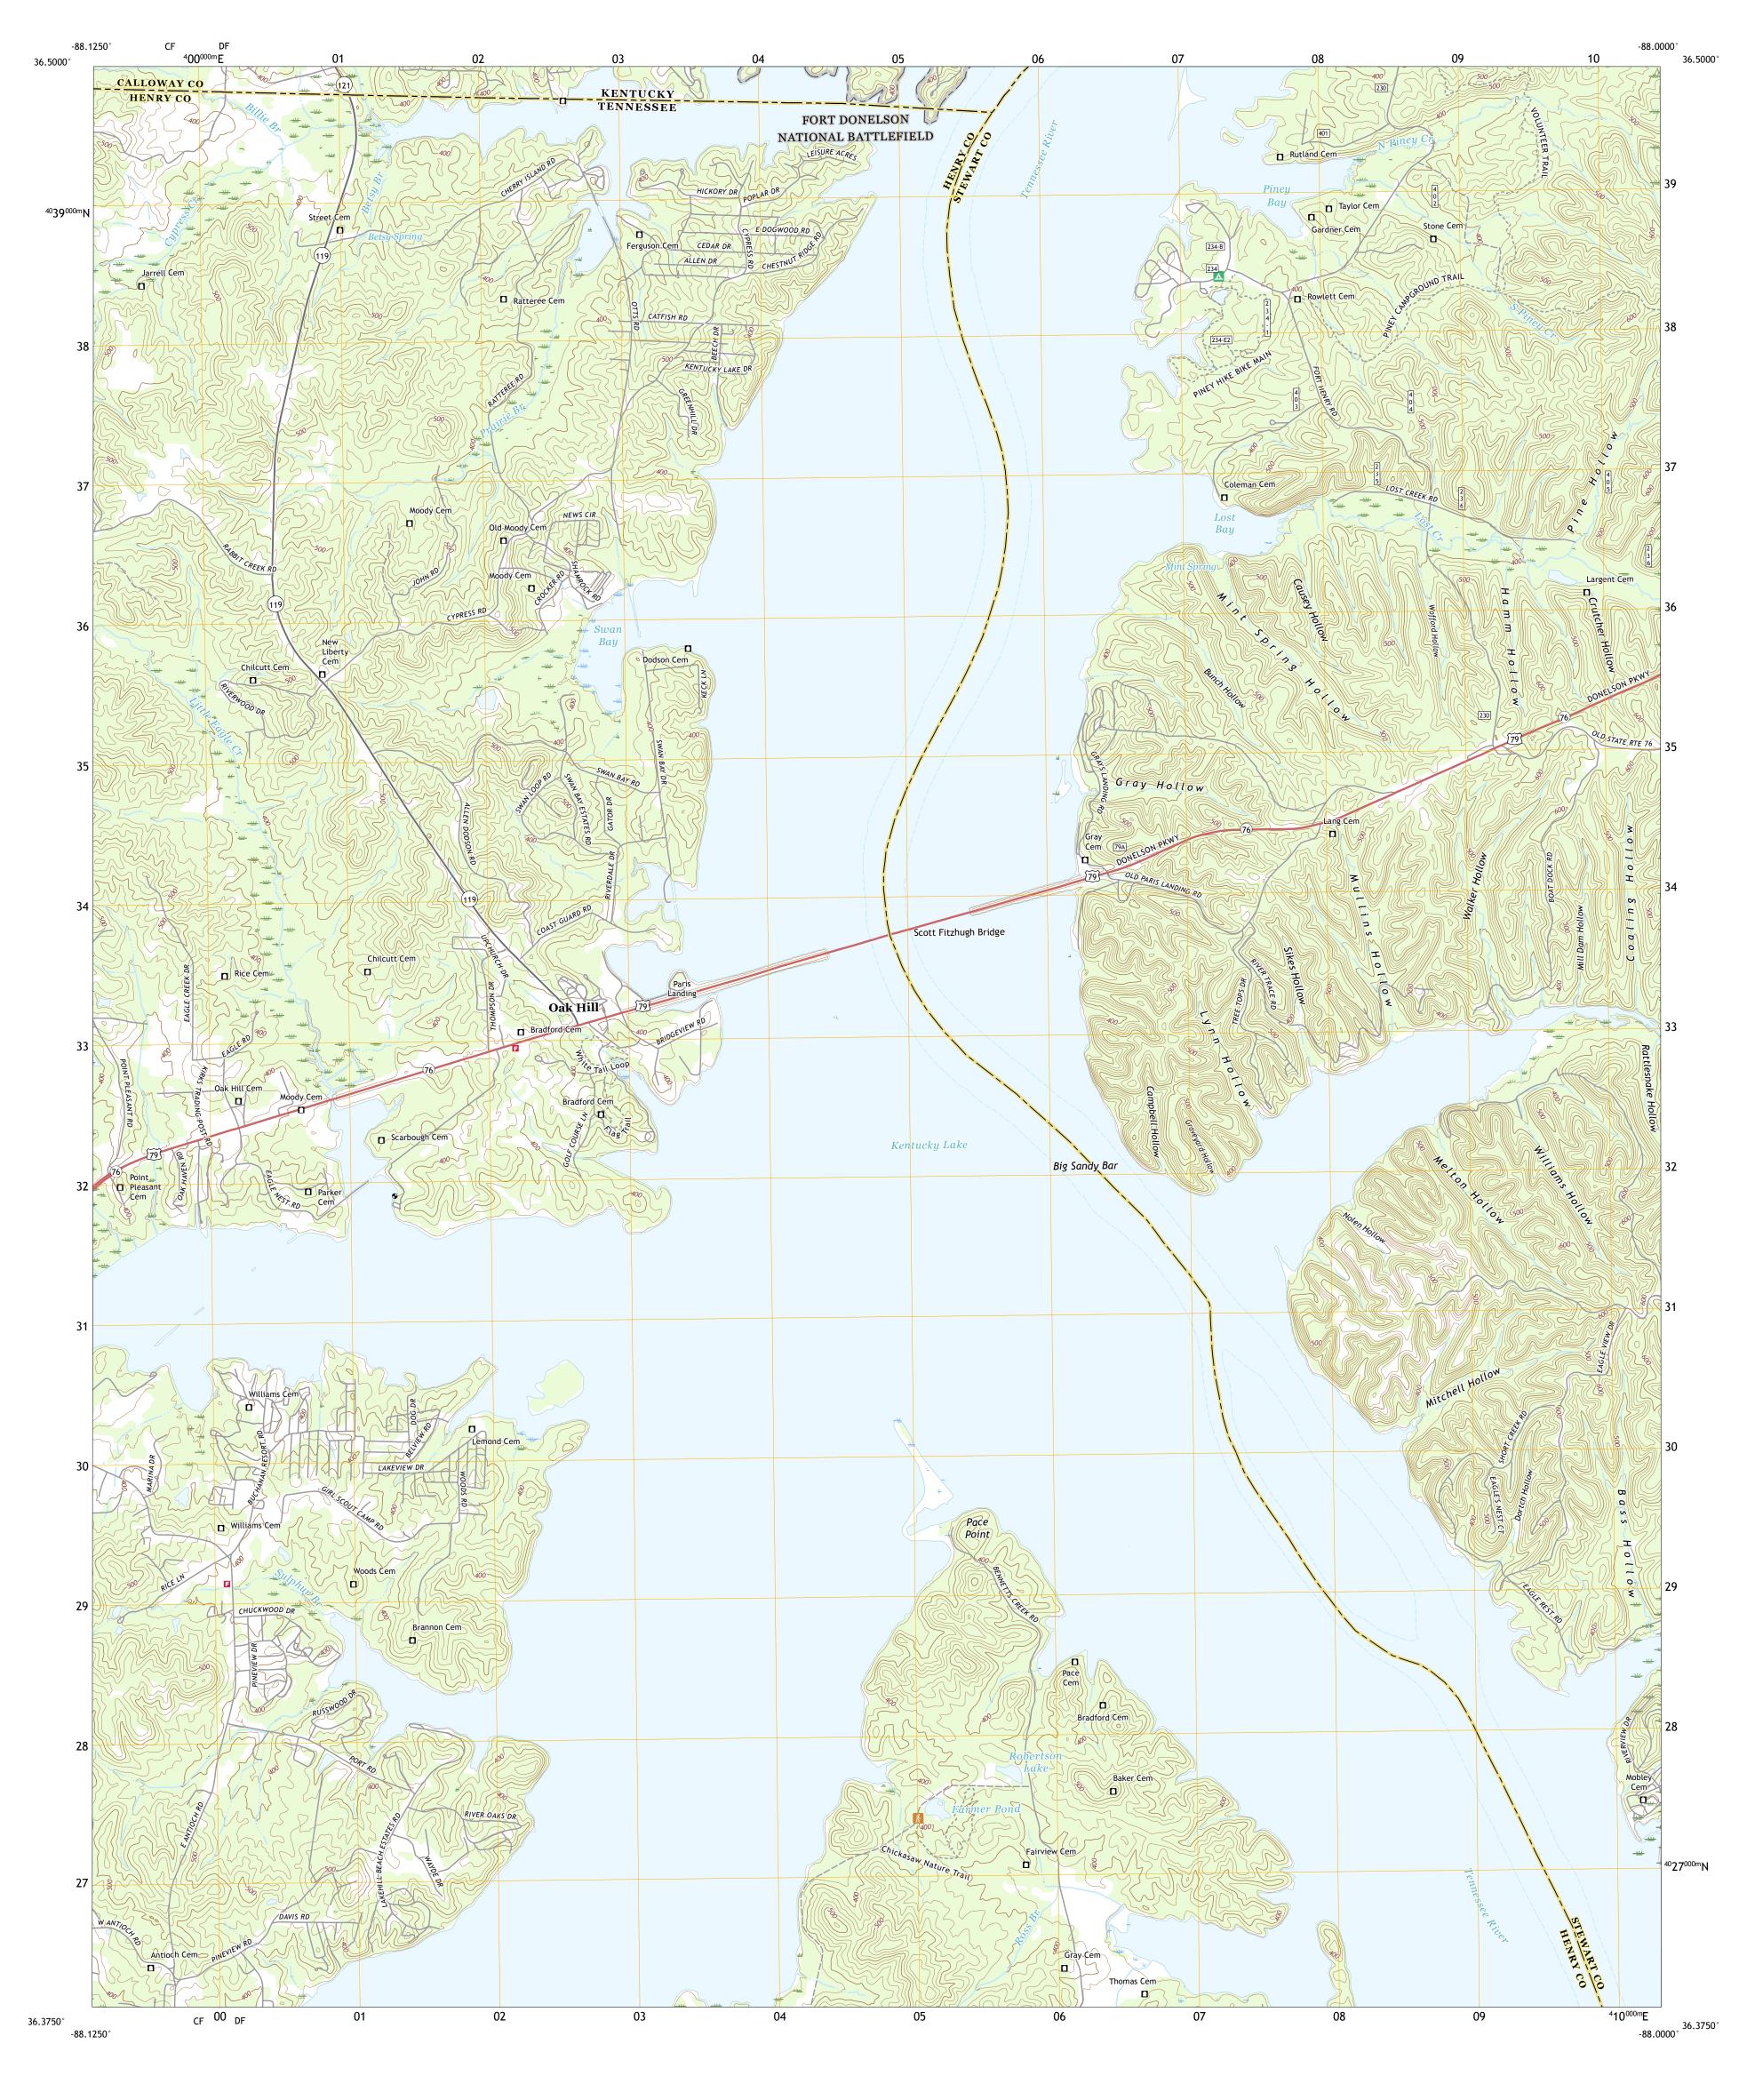

Produced by the United States Geological Survey

generalized for this map scale. Private lands within government reservations may not be shown. Obtain permission before

North American Datum of 1983 (NAD83) World Geodetic System of 1984 (WGS84). Projection and 1 000-meter grid:Universal Transverse Mercator, Zone 16S

This map is not a legal document. Boundaries may be

entering private lands.

Hydrography.....

Imagery.... Roads.....

Names....

Boundaries...

DF

CF

Grid Zone Designation

TENNESSEE

ROAD CLASSIFICATION

US Route

Secondary Hwy

Interstate Route

Ramp

Local Connector ———

Local Road

4WD