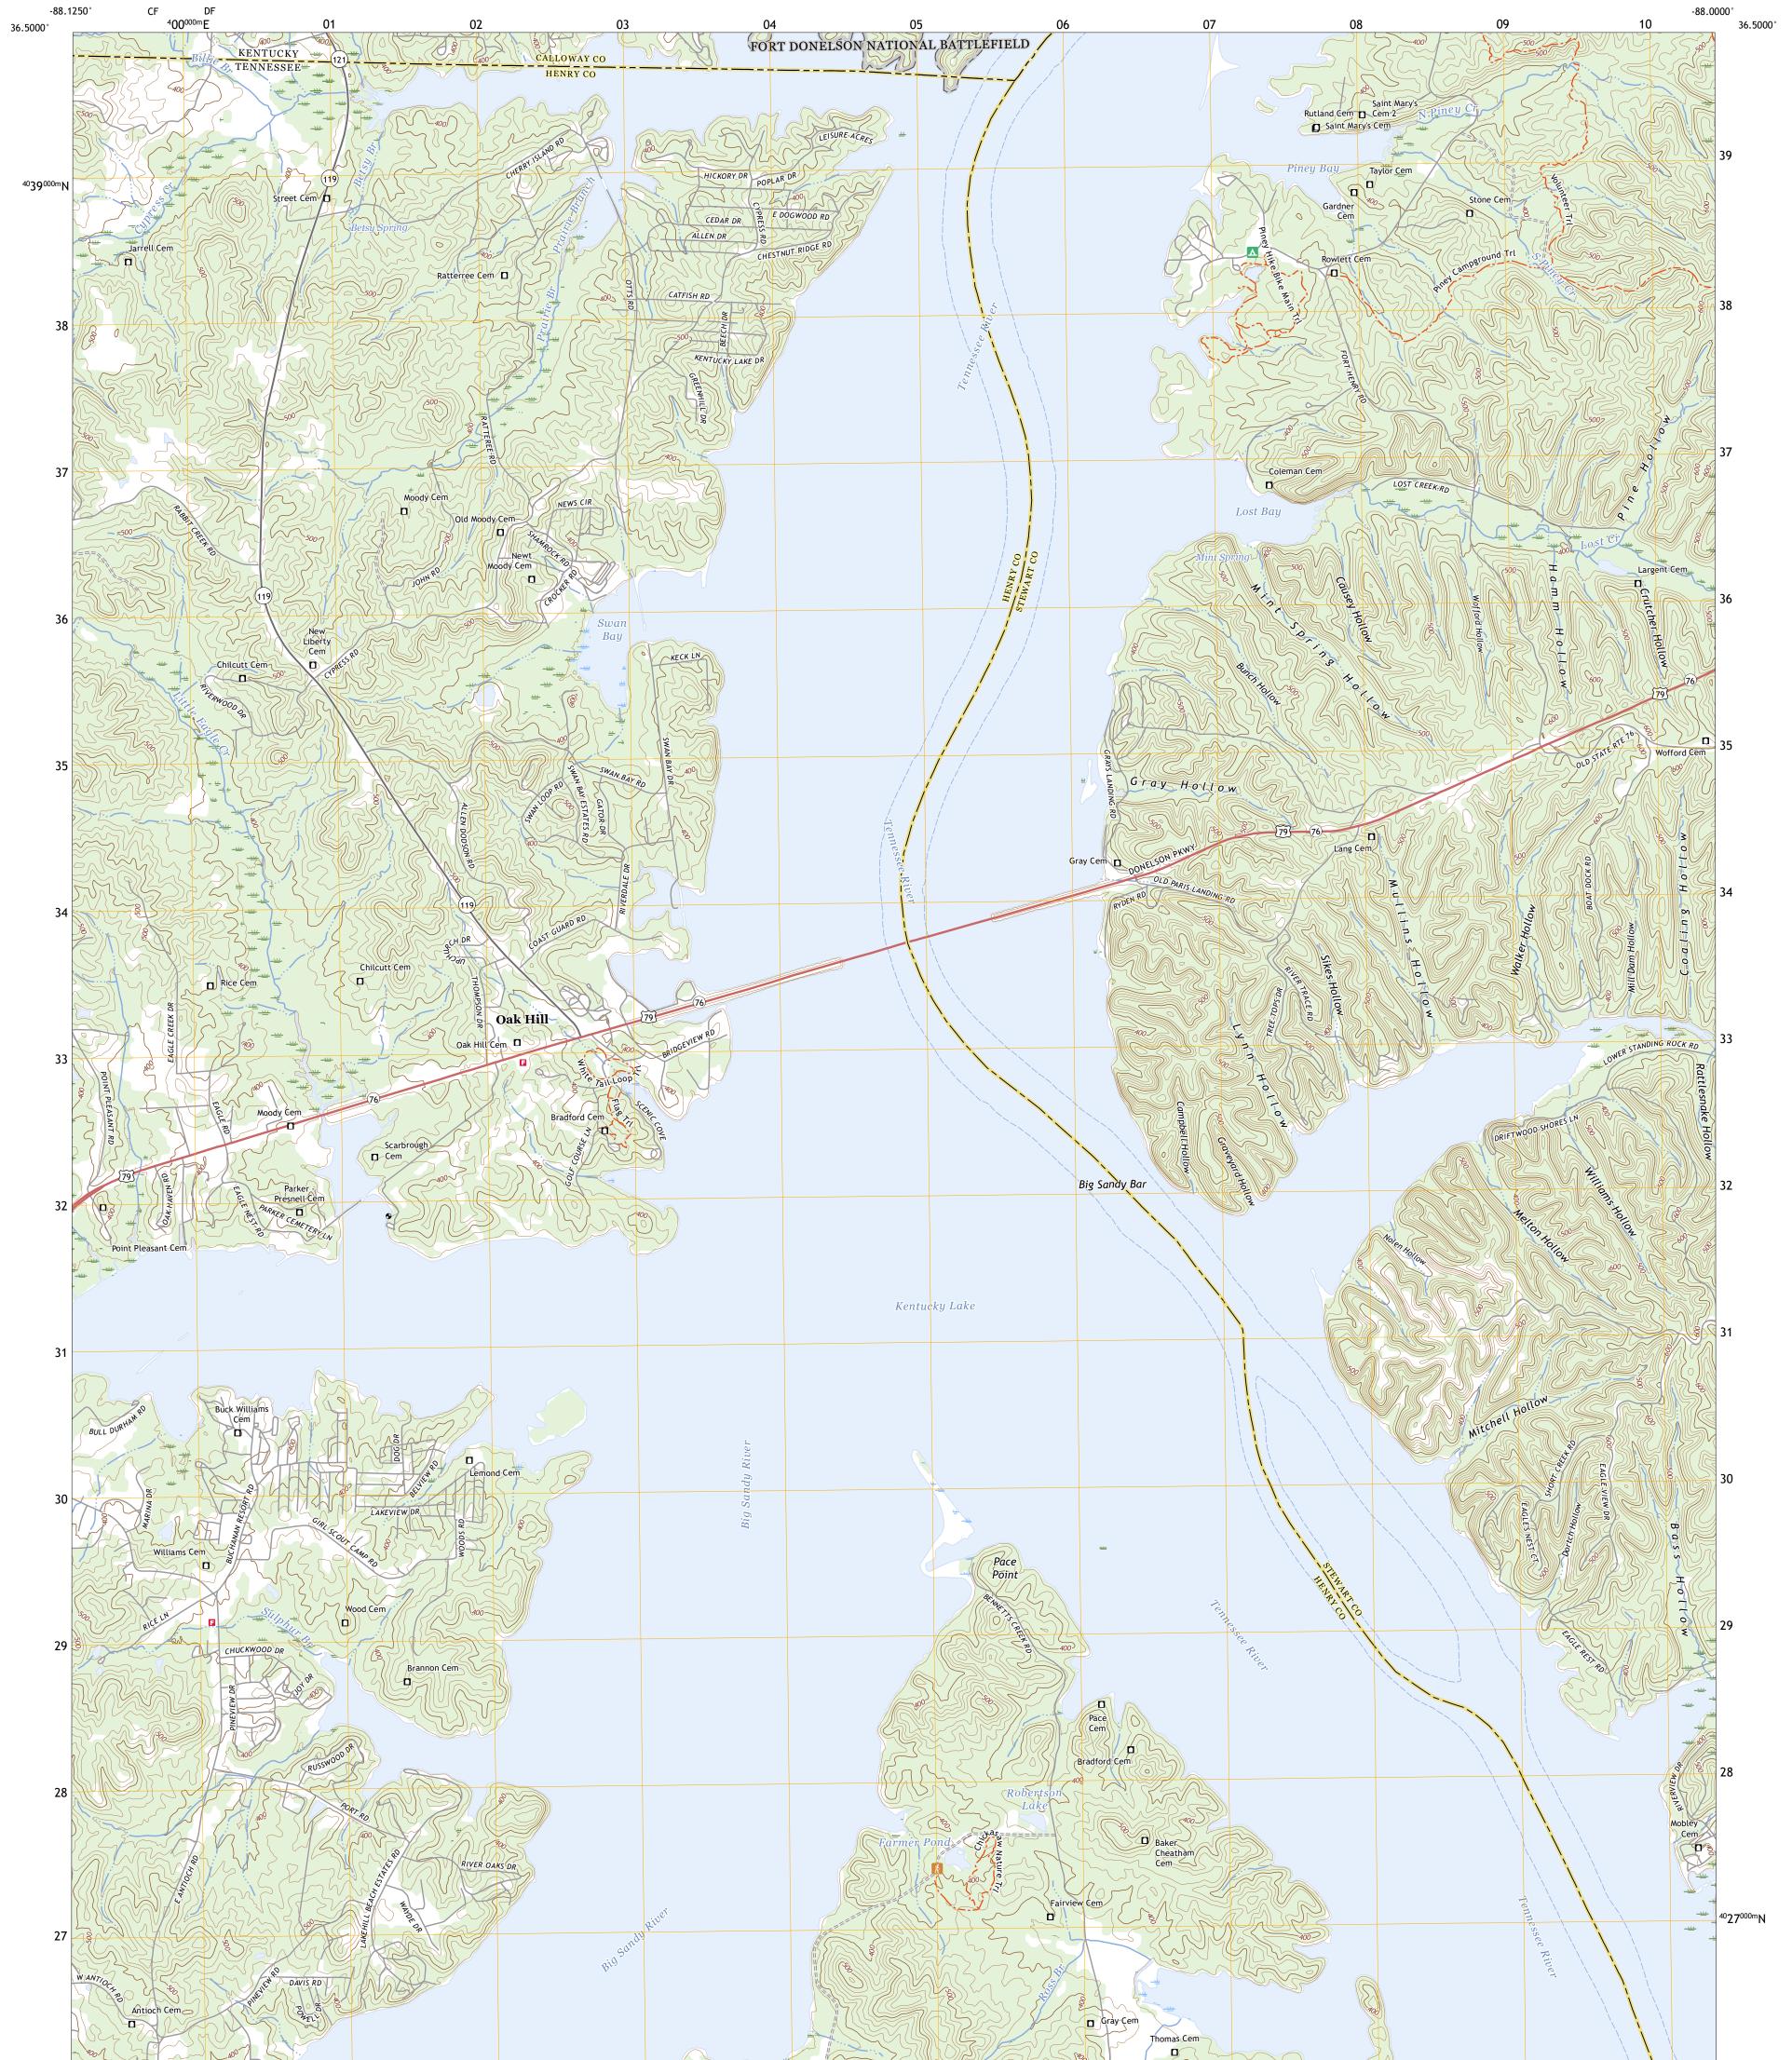

## U.S. DEPARTMENT OF THE INTERIOR U.S. GEOLOGICAL SURVEY

Produced by the United States Geological Survey North American Datum of 1983 (NAD83) World Geodetic System of 1984 (WGS84). Projection and 1 000-meter grid:Universal Transverse Mercator, Zone 16S This map is not a legal document. Boundaries may be generalized for this map scale. Private lands within government reservations may not be shown. Obtain permission before entering private lands.

Imagery.... Roads..... Names..... Hydrography..... Contours.. Boundaries.... ..FWS National Wetlands Inventory 1980 - 1981 Wetlands...

Local Connector Local Road State Route