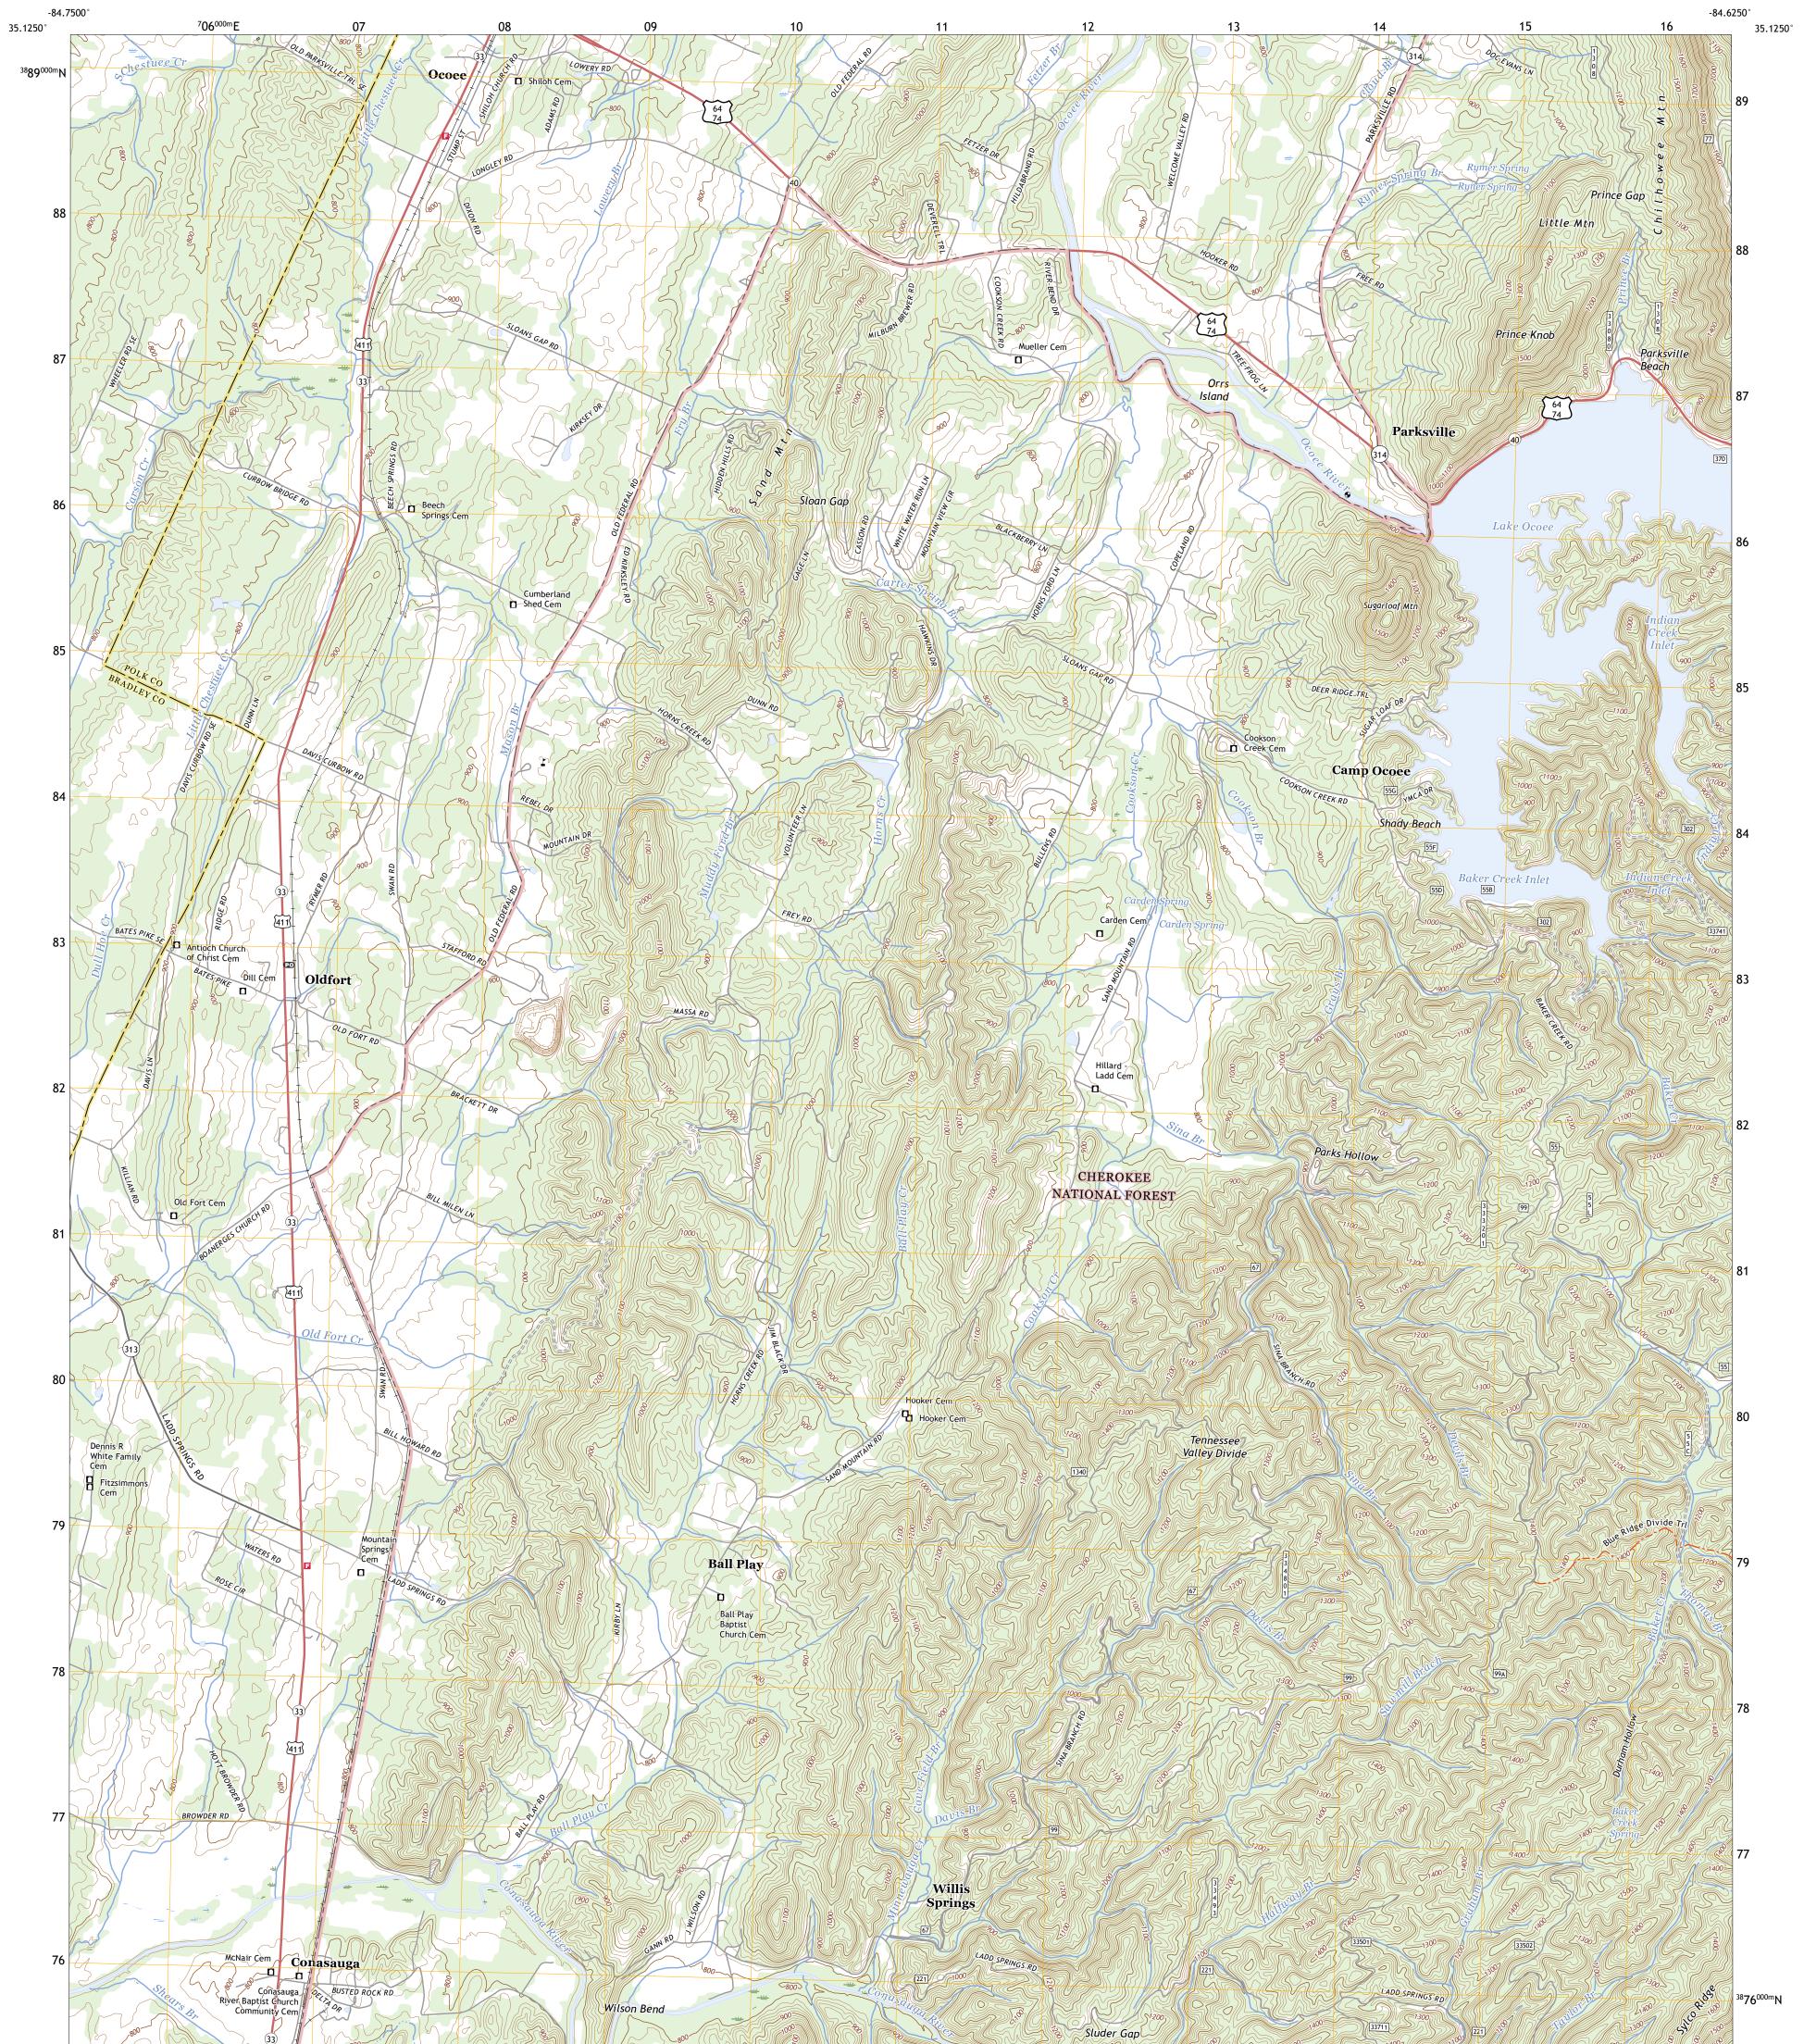

## U.S. DEPARTMENT OF THE INTERIOR U.S. GEOLOGICAL SURVEY

POPEST SEPARCE

PARKSVILLE QUADRANGLE TENNESSEE 7.5-MINUTE SERIES

Produced by the United States Geological Survey North American Datum of 1983 (NAD83) World Geodetic System of 1984 (WGS84). Projection and 1 000-meter grid:Universal Transverse Mercator, Zone 165 This map is not a legal document. Boundaries may be generalized for this map scale. Private lands within government reservations may not be shown. Obtain permission before entering private lands.