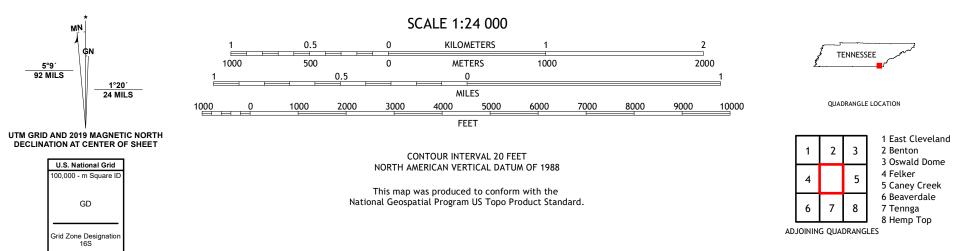

## U.S. DEPARTMENT OF THE INTERIOR U.S. GEOLOGICAL SURVEY

POPEST SEPARCE

PARKSVILLE QUADRANGLE TENNESSEE 7.5-MINUTE SERIES

Produced by the United States Geological Survey North American Datum of 1983 (NAD83) World Geodetic System of 1984 (WGS84). Projection and 1 000-meter grid:Universal Transverse Mercator, Zone 165 This map is not a legal document. Boundaries may be generalized for this map scale. Private lands within government reservations may not be shown. Obtain permission before entering private lands.