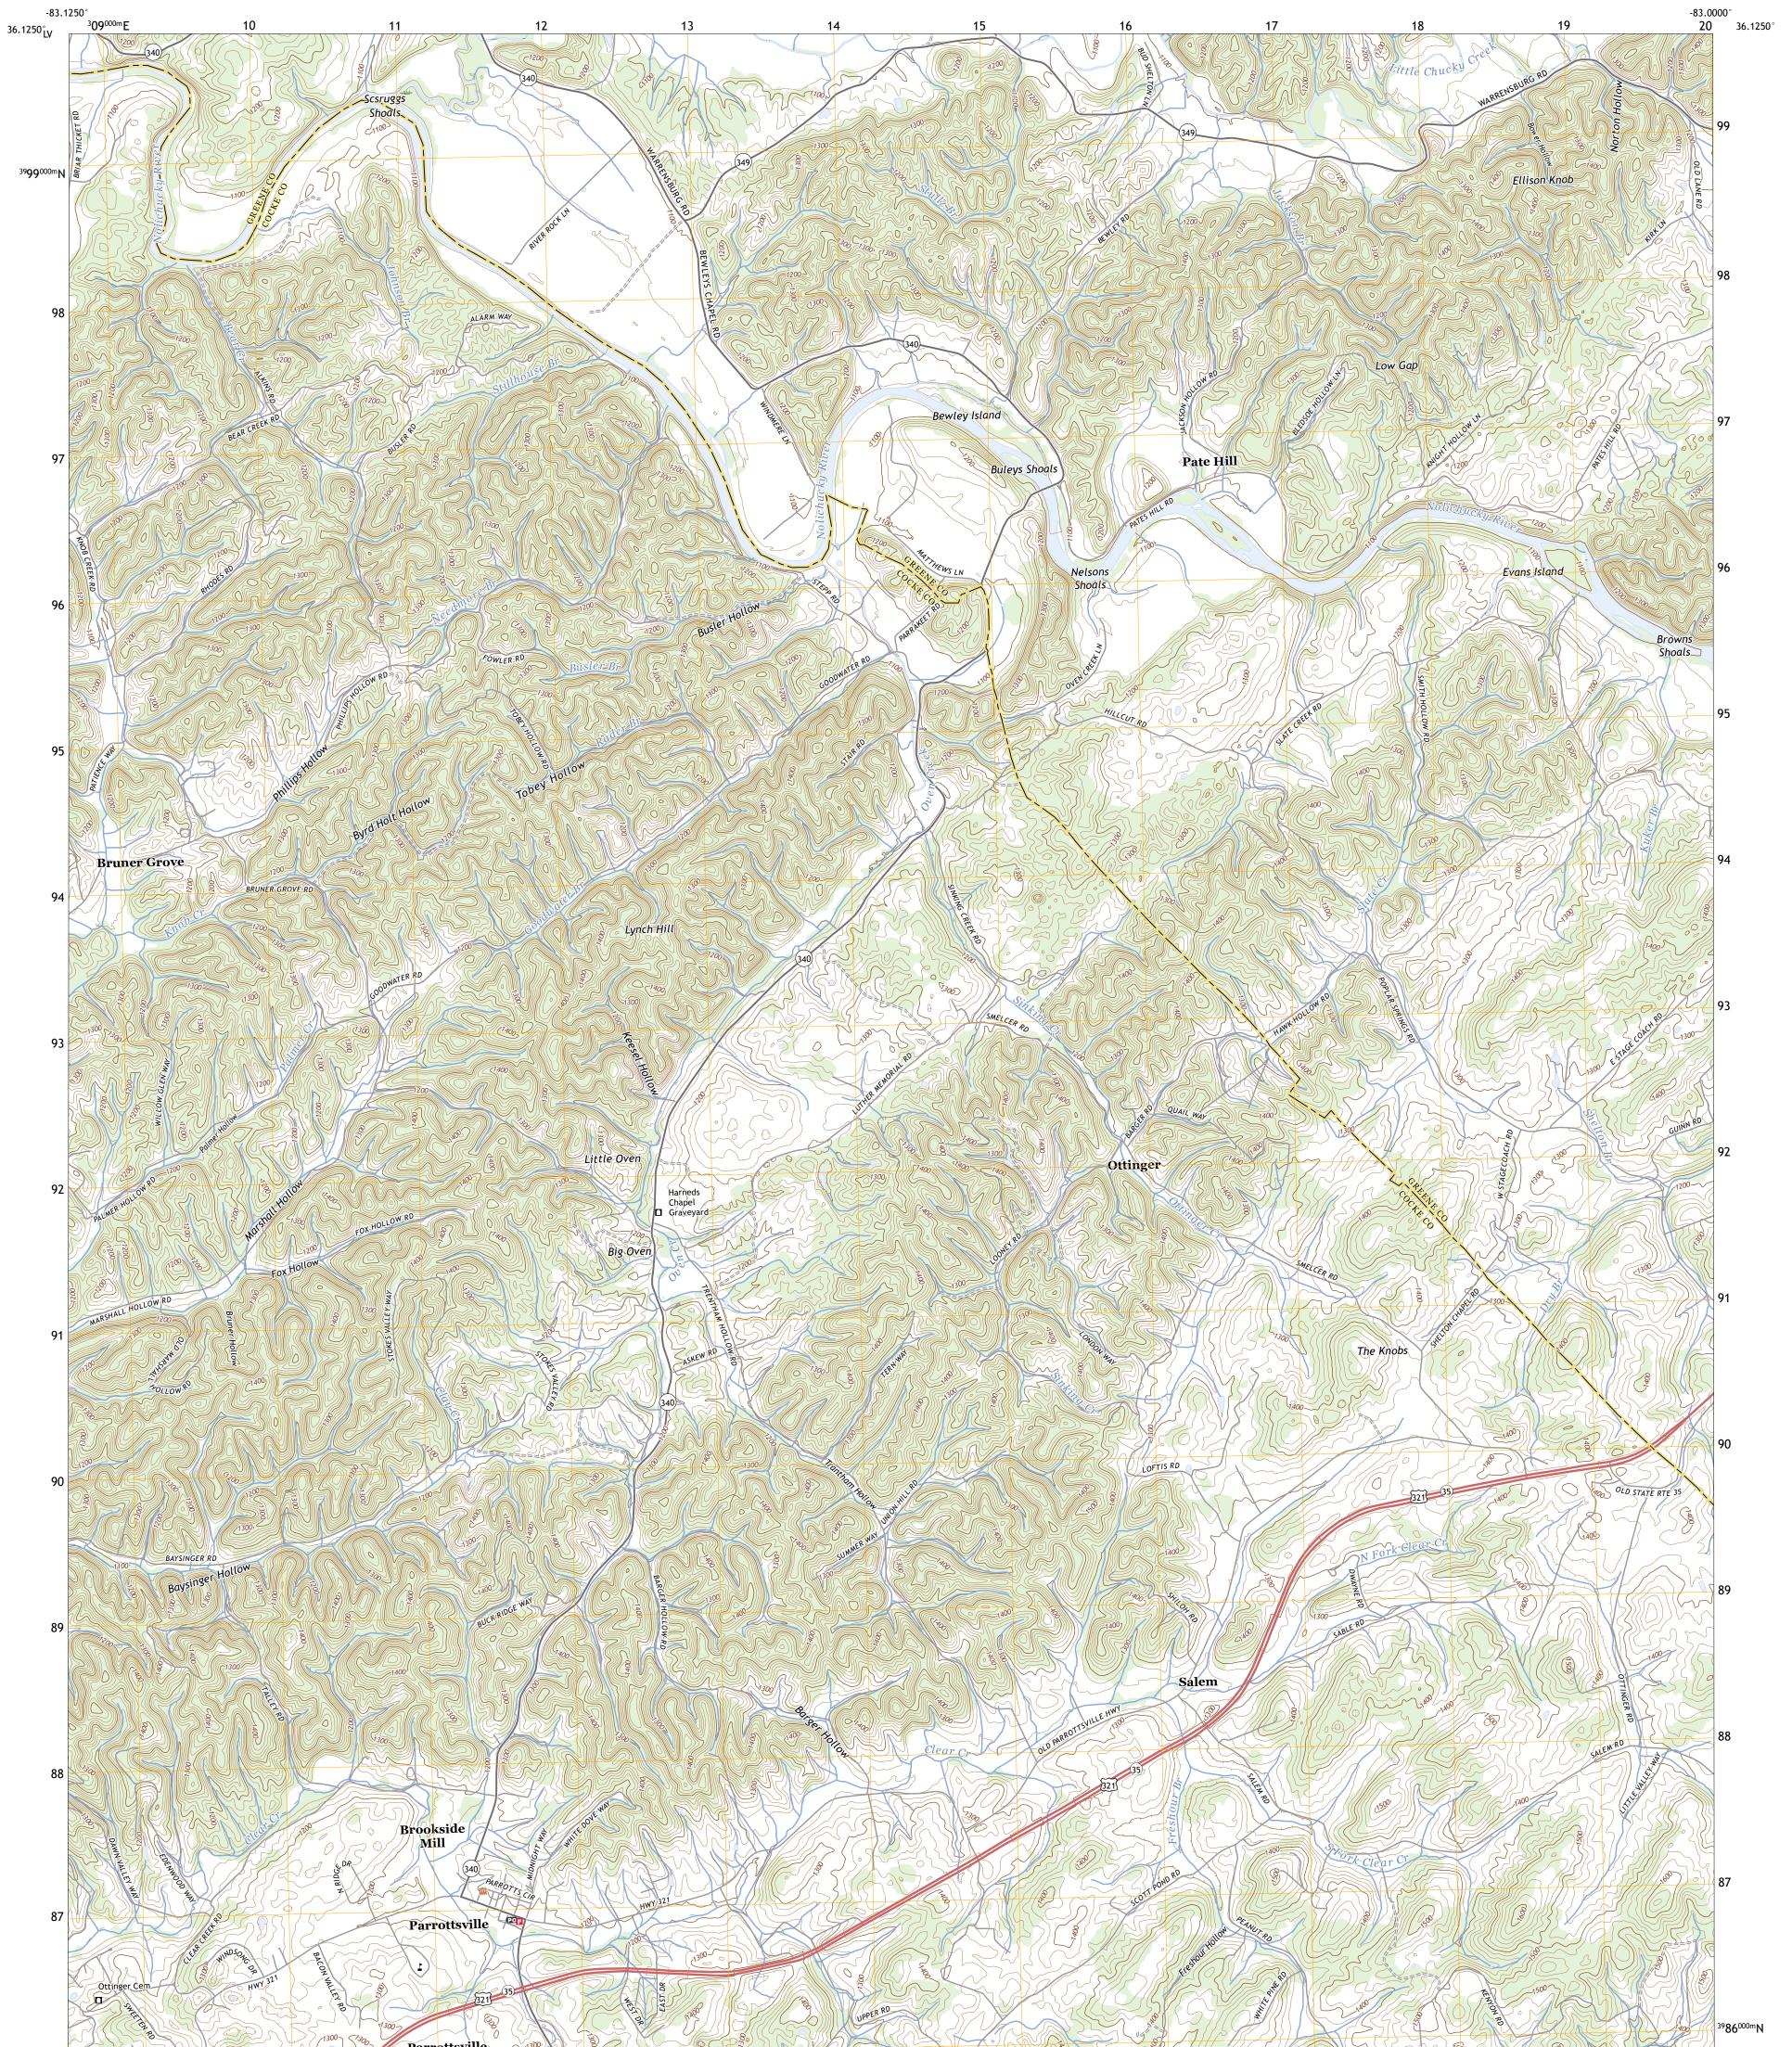

## U.S. DEPARTMENT OF THE INTERIOR U.S. GEOLOGICAL SURVEY

PARROTTSVILLE QUADRANGLE TENNESSEE 7.5-MINUTE SERIES

Produced by the United States Geological Survey North American Datum of 1983 (NAD83) World Geodetic System of 1984 (WGS84). Projection and 1 000-meter grid:Universal Transverse Mercator, Zone 175 This map is not a legal document. Boundaries may be generalized for this map scale. Private lands within government reservations may not be shown. Obtain permission before entering private lands.