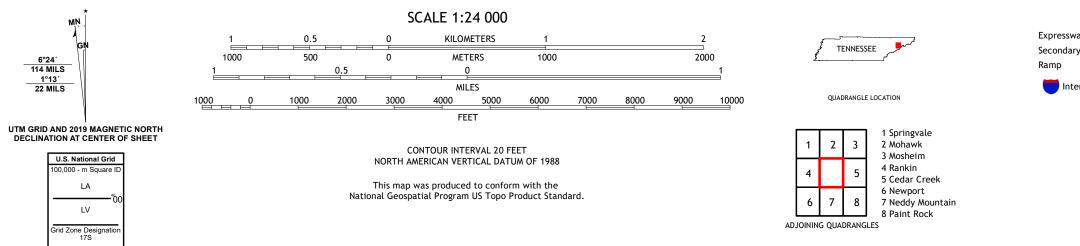

Imagery.... Roads..... Names..... Hydrography..... Contours.... Boundaries.... National Inventory 1983 Wetlands... ..FWS Wetlands

6°24′ 114 MILS

1°13′ 22 MILS

PARROTTSVILLE, TN

2022