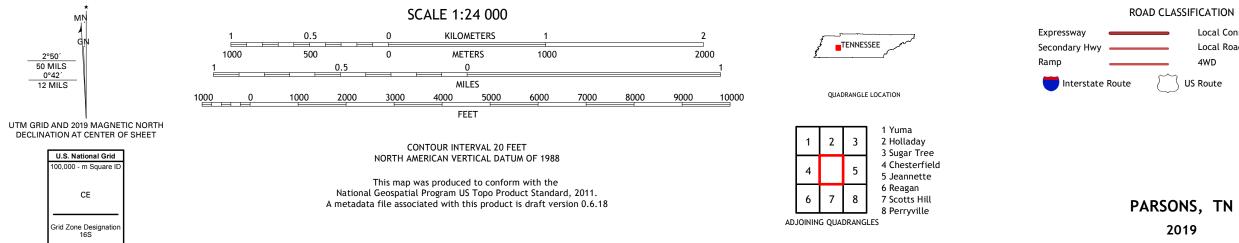

Imagery.... Roads..... Names..... Hydrography..... Contours.. Boundaries.... ..FWS National Wetlands Inventory 1980 - 1981 Wetlands...

ROAD CLASSIFICATION Local Connector Local Road \_\_\_\_\_ \_\_\_\_ 4WD \_\_\_\_\_ US Route State Route

2019