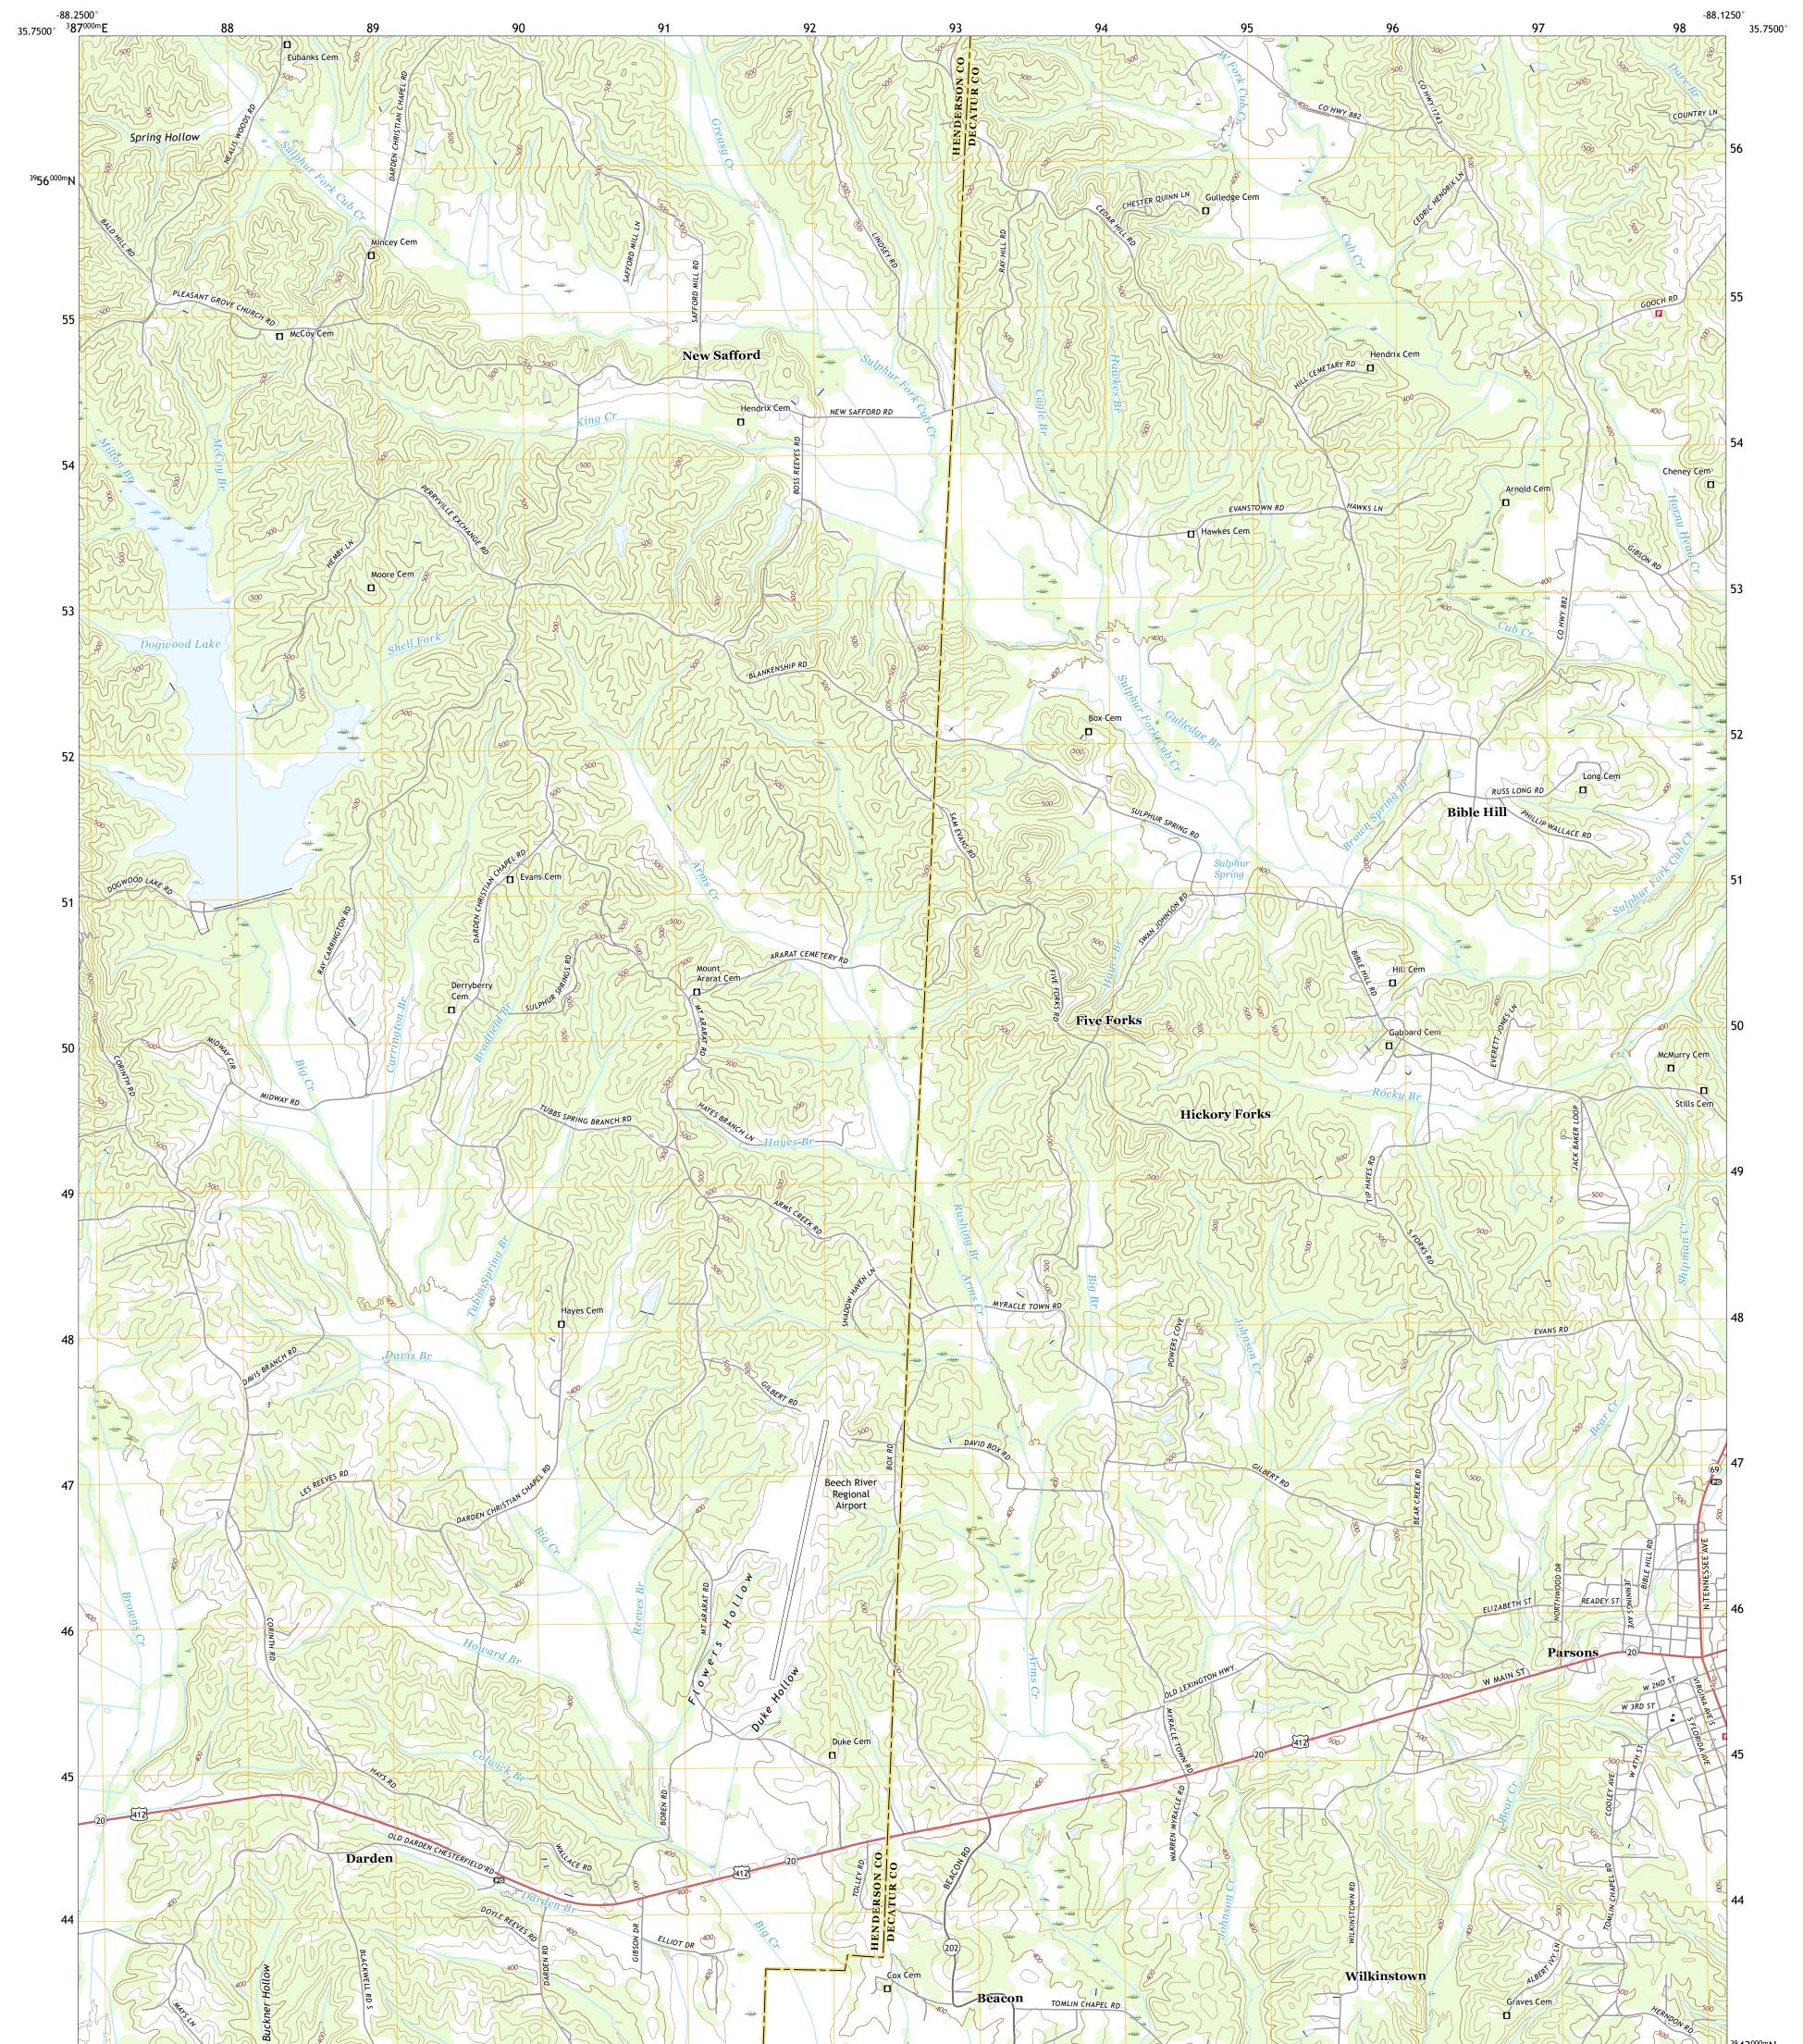

## U.S. DEPARTMENT OF THE INTERIOR U.S. GEOLOGICAL SURVEY

PARSONS QUADRANGLE TENNESSEE 7.5-MINUTE SERIES

Produced by the United States Geological Survey North American Datum of 1983 (NAD83) World Geodetic System of 1984 (WGS84). Projection and 1 000-meter grid:Universal Transverse Mercator, Zone 16S This map is not a legal document. Boundaries may be generalized for this map scale. Private lands within government reservations may not be shown. Obtain permission before entering private lands.