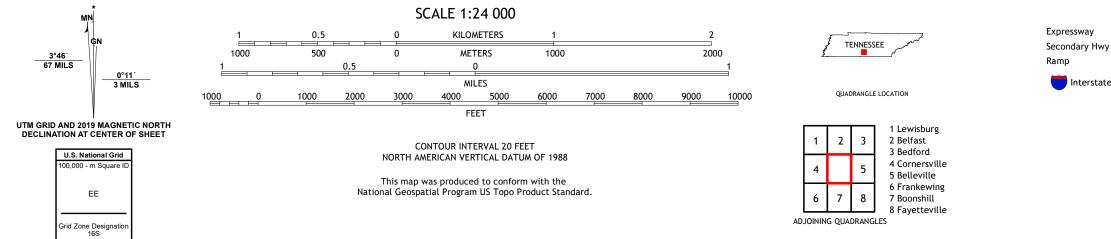

## U.S. DEPARTMENT OF THE INTERIOR U.S. GEOLOGICAL SURVEY

PETERSBURG QUADRANGLE TENNESSEE 7.5-MINUTE SERIES

Produced by the United States Geological Survey North American Datum of 1983 (NAD83) World Geodetic System of 1984 (WGS84). Projection and 1 000-meter grid:Universal Transverse Mercator, Zone 165 This map is not a legal document. Boundaries may be generalized for this map scale. Private lands within government reservations may not be shown. Obtain permission before entering private lands.