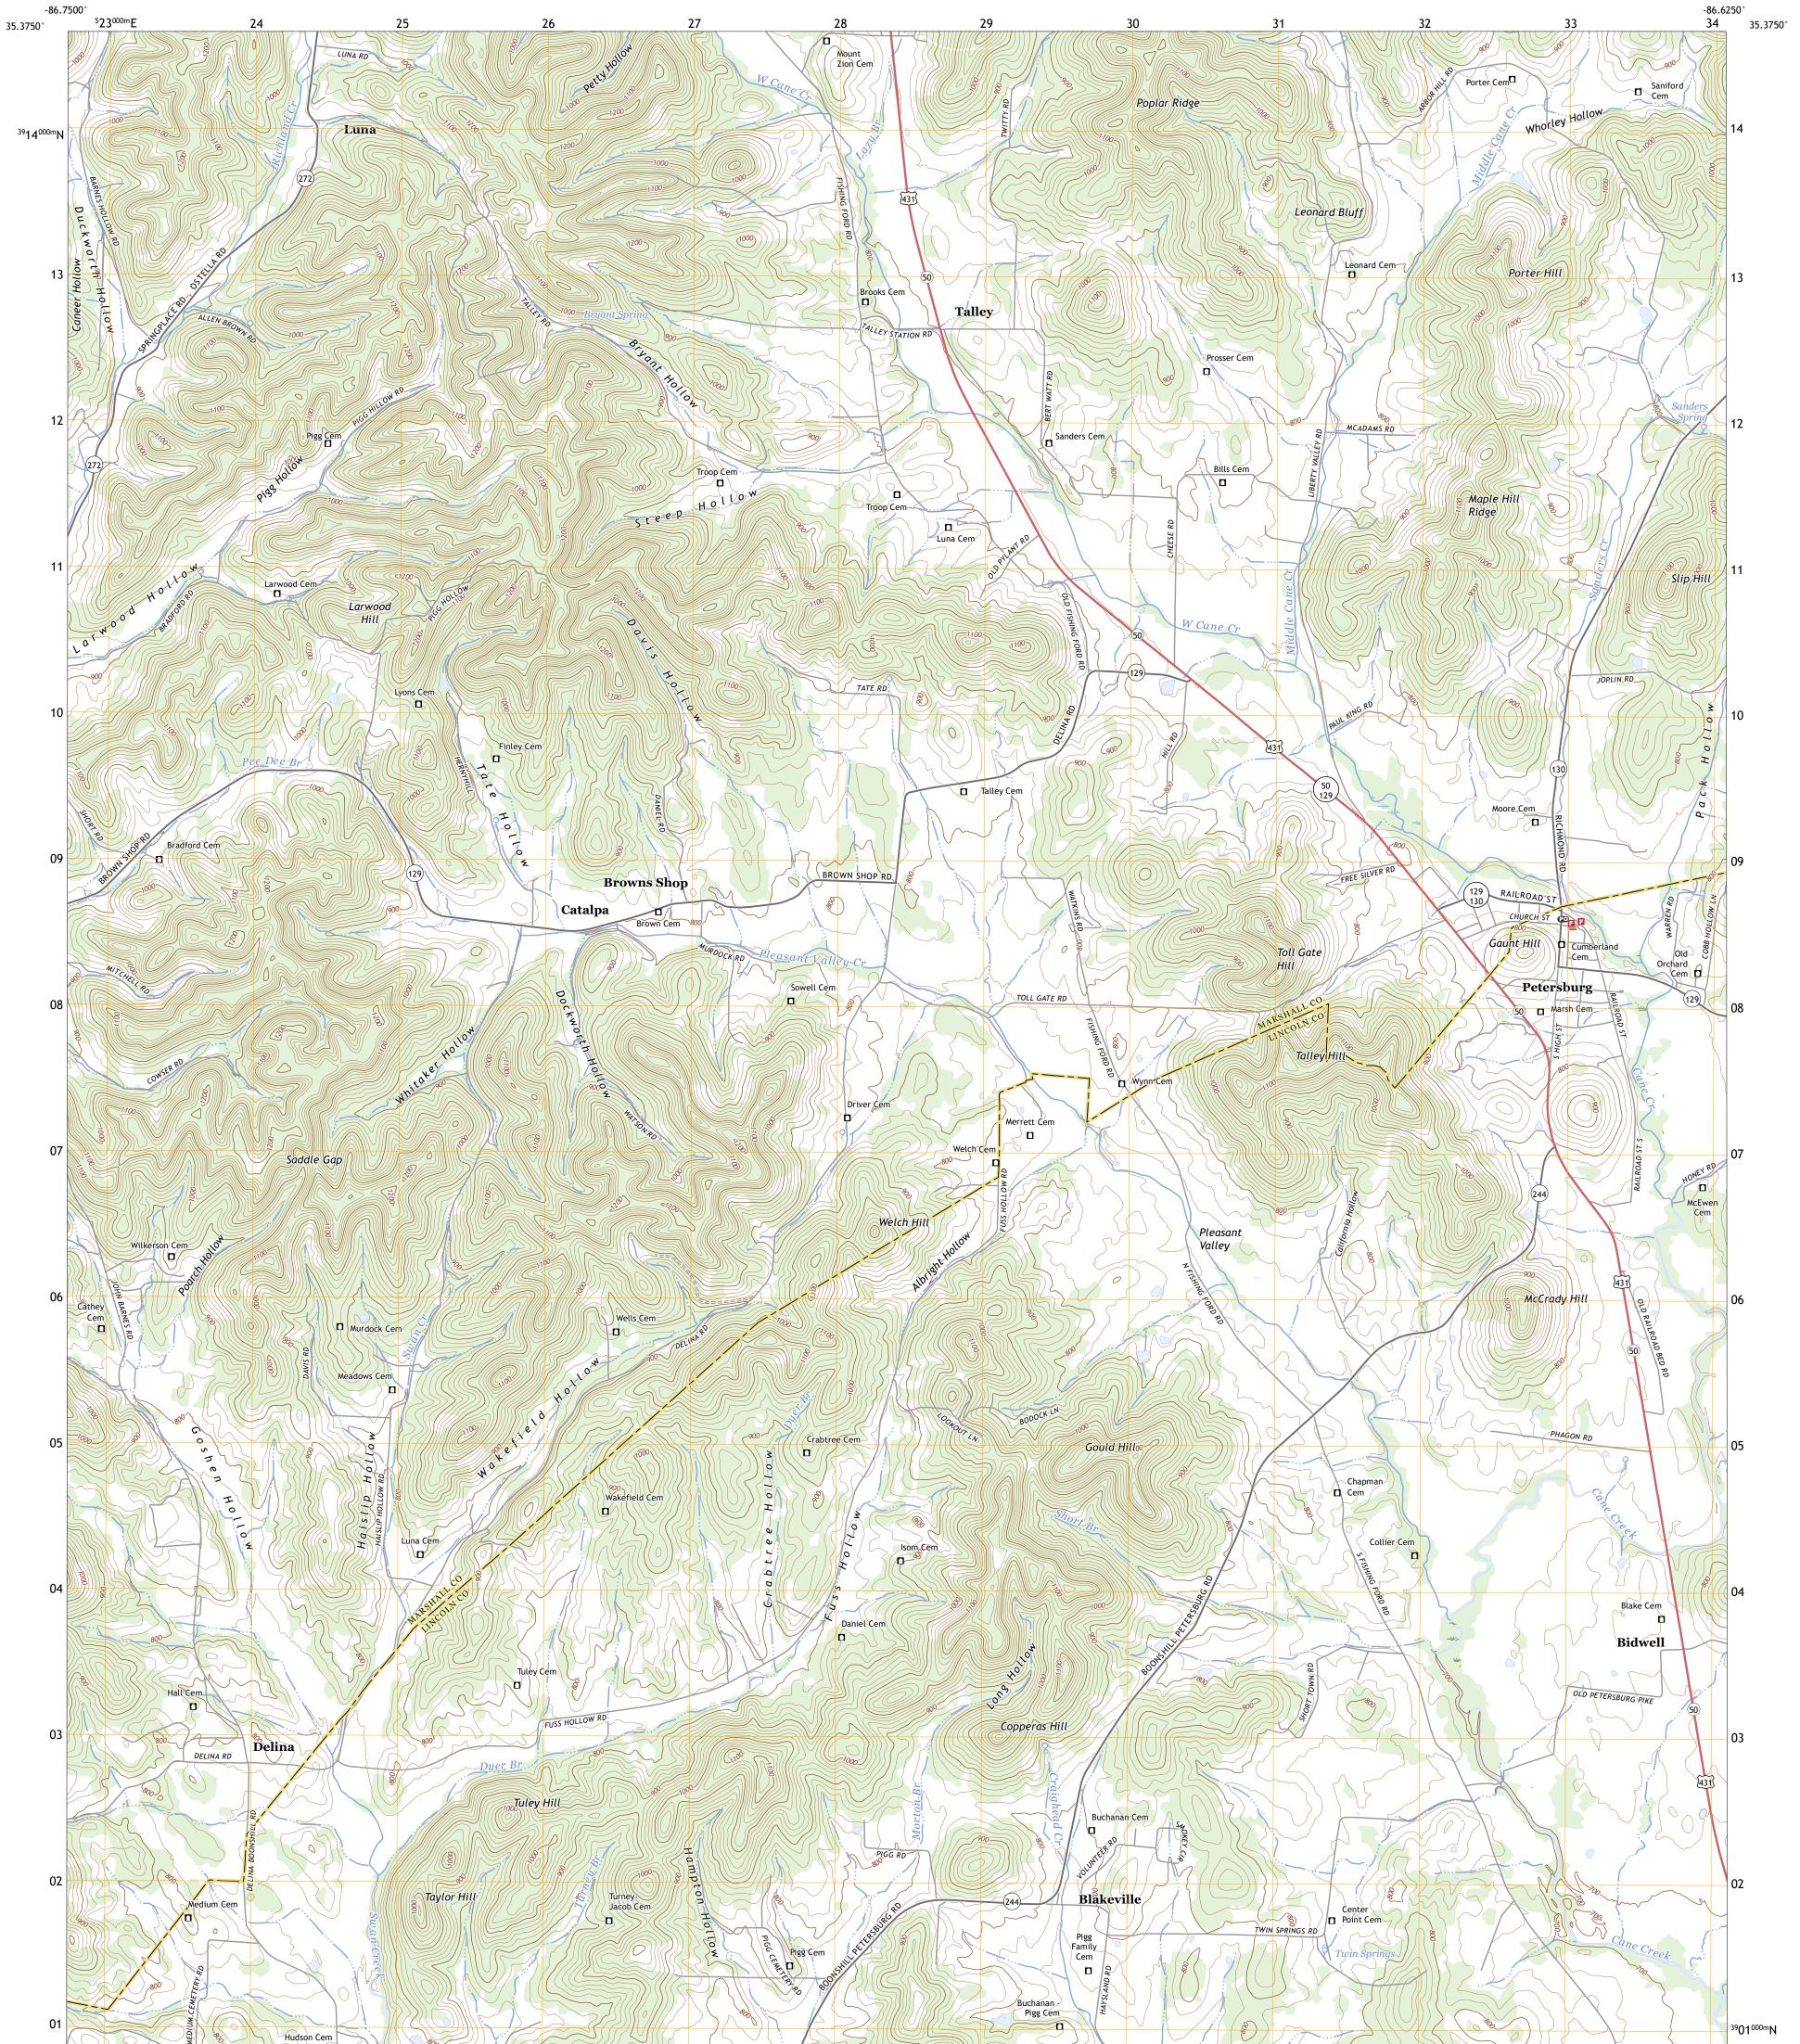

## U.S. DEPARTMENT OF THE INTERIOR U.S. GEOLOGICAL SURVEY

PETERSBURG QUADRANGLE TENNESSEE 7.5-MINUTE SERIES

Produced by the United States Geological Survey North American Datum of 1983 (NAD83) World Geodetic System of 1984 (WGS84). Projection and 1 000-meter grid:Universal Transverse Mercator, Zone 165 This map is not a legal document. Boundaries may be generalized for this map scale. Private lands within government reservations may not be shown. Obtain permission before entering private lands.